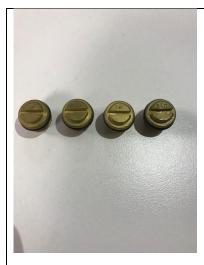

\*\*\*\*\*\*IMPROTANT\*\*\*\*\*\*\*\*\*

There are many different jet sizes of the bypass screw. Each is stamped on the top with a number, 60, 100, 120, 190, 240.

Please confirm with us as to AGA model and vintage as well as the number of ovens to confirm proper bypass size.

You can see drill holes of the bypass screws here varry in size. It is important to confirm. As the AGA control is a specialzed modulating control valve. This means on high fire it uses 15,000 BTU of fuel. On its lowest setting it uses 6,000 BTU of fuel. The control modulates between both these setting as need to restore heat to the cast iron as needed.

The main burner bypass screw size regulates the correct amount of fuel used on both the high fire and low fire settings on the control.

It is for that reason we want to ensure you have the right size drill hole so that you are not using more or less fuel than is required.