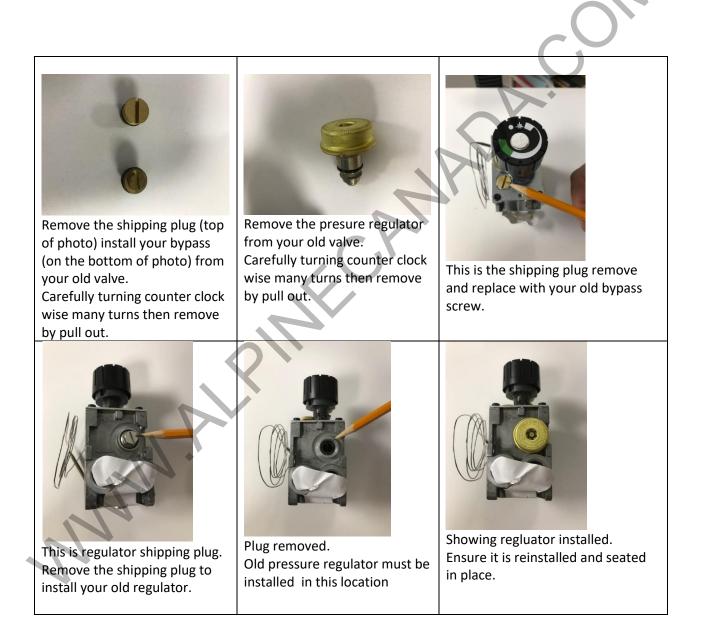

## **\*\*\*\*\*\*** IMPORTANT **\*\*\*\*\*** All controls shipped by Alpine Appliance Installations Ltd.

All valves are supplied and shipped with a blank minimum rate screw and regulator plug. These must be replaced with your current parts (or if you have ordered new replacement parts). If you do not, the valve will not work properly.