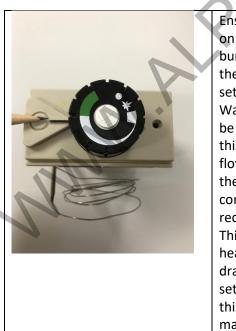

Ensure that the burner flame is on and flame is tight to the burner cone. You can then turn the knob up to the base line hot setting as shown. Watch the flame it should not be lifting off the burner cone. If this happens reduce the gas flow by carefully turning down the main gas shut off, not the control knob. This will be required for about 3-6 hours. This allows for the flue ways to heat up and establish a proper draft, allowing the flame to settle on the burner cone. At this time you may open your main gas cock to full.