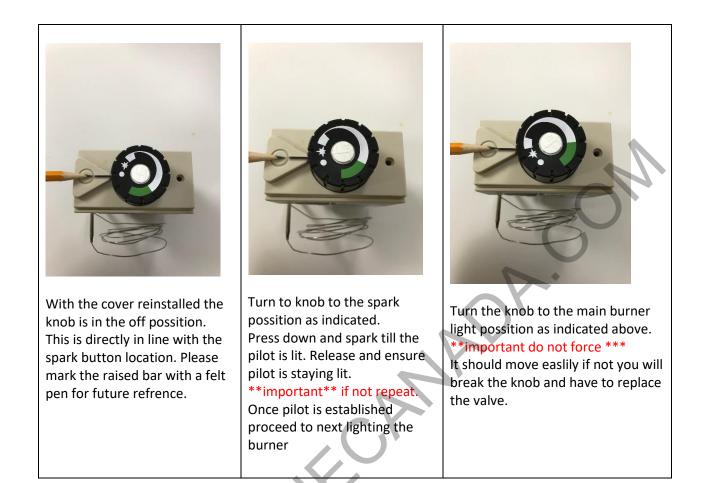

Ensure that the burner flame is on and flame is tight to the burner cone. You can then turn the knob up to the base line hot setting as shown. Watch the flame it should not be lifting off the burner cone. If this happens reduce the gas flow by carefully turning down the main gas shut off, not the control knob. This will be required for about 3-6 hours. This allows for the flue ways to heat up and establish a proper draft, allowing the flame to settle on the burner cone. At this time you may open your main gas cock to full.