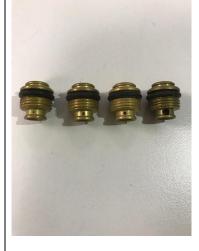

\*\*\*\*\*\*IMPROTANT\*\*\*\*\*\*\*\*\*

There are many different jet sizes of the bypass screw. Each is stamped on the top with a number, 60, 100, 120, 190, 240.

Please confirm with us as to AGA model and vintage as well as the number of ovens to confirm proper bypass size.

You can see drill holes of the bypass screws here varry in size. It is important to confirm. As the AGA control is a specialzed modulating control valve. This means on high fire it uses 15,000 BTU of fuel. On its lowest setting it uses 6,000 BTU of fuel. The control modulates between both these setting as need to restore heat to the cast iron as needed.

The main burner bypass screw size regulates the correct amount of fuel used on both the high fire and low fire settings on the control.

It is for that reason we want to ensure you have the right size drill hole so that you are not using more or less fuel than is required.