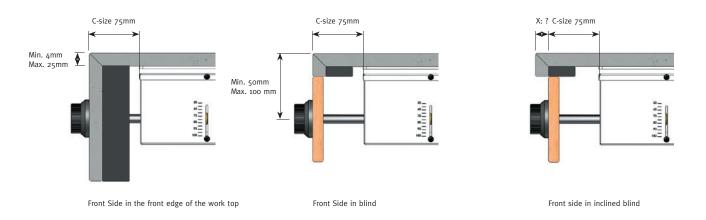

#### Knobs on the front of the countertop or kitchen front

PITT cooking Front Side: the powerfully, integrated burners on the work top, the operating buttons are moved to the front side. More space on the countertop and a minimalistic look. Fully customized: the position of the knobs is adapted to the work top and kitchen fronts. Completely according to the wishes of the customer. Front Side is available in all models.

Front Side can be applied to the front side of the work top as well as the blind of the kitchen cabinet (whether indented or not). The designs above show the required measurements. The center-to-center measurement of the knobs depends on the situation, and the C-measurement is fixed.