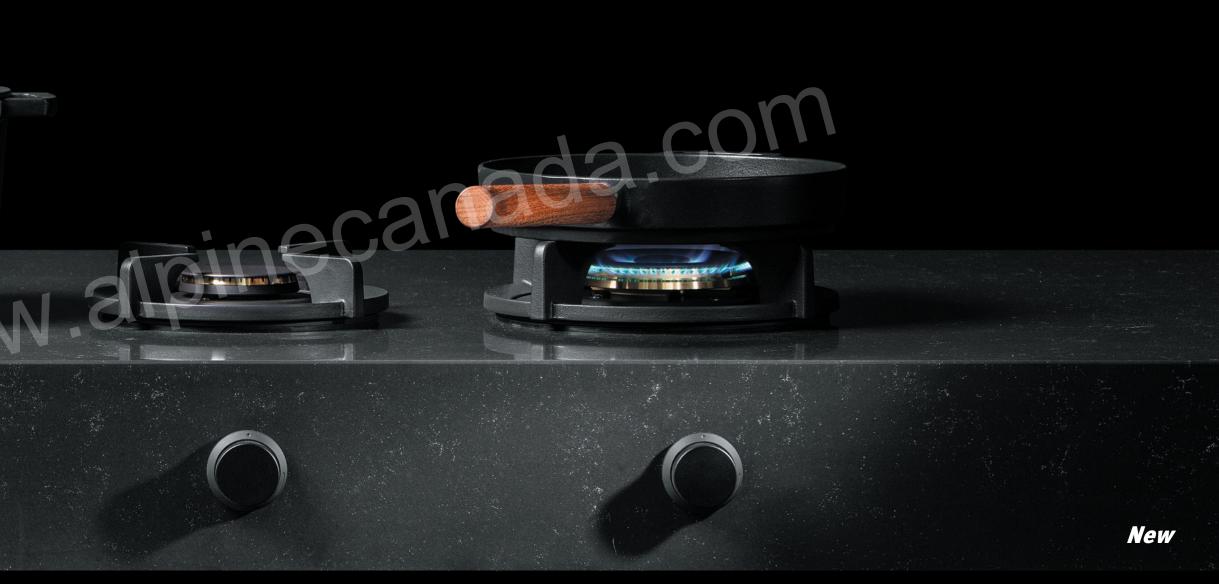

### PROFESSIONAL

Front Side Brass burners

All front side control model knob units require location specific ordering for each individual installation based on counter thickness, set back and knob height location.

#### Knobs on the front of the countertop or kitchen front

PITT cooking Front Side: the powerfully, integrated burners on the work top, the operating buttons are moved to the front side. More space on the countertop and a minimalistic look. Fully customized: the position of the knobs is adapted to the work top and kitchen fronts. Completely according to the wishes of the customer. Front Side is available in all models.

Front Side can be applied to the front side of the work top as well as the blind of the kitchen cabinet (whether indented or not). The designs above show the required measurements. The center-to-center measurement of the knobs depends on the situation, and the C-measurement is fixed.