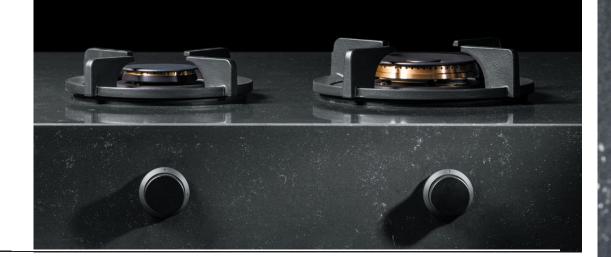

### **BLACK EDITION**

Front Side Black burners

#### Knobs on the front of the countertop or kitchen front

PITT cooking Front Side: the powerfully, integrated burners on the work top, the operating buttons are moved to the front side. More space on the countertop and a minimalistic look. Fully customized: the position of the knobs is adapted to the work top and kitchen fronts. Completely according to the wishes of the customer. Front Side is available in all models.

Front Side can be applied to the front side of the work top as well as the blind of the kitchen cabinet (whether indented or not). The designs above show the required measurements. The center-to-center measurement of the knobs depends on the situation, and the C-measurement is fixed.