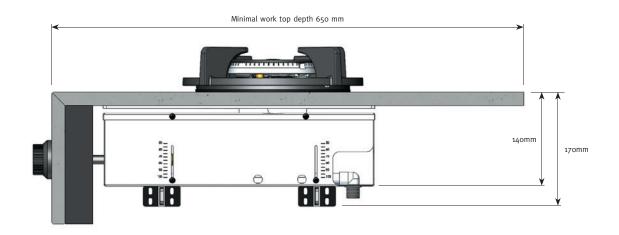

#### Knobs on the front of the countertop or kitchen front

PITT cooking Front Side: the powerfully, integrated burners on the work top, the operating buttons are moved to the front side. More space on the countertop and a minimalistic look. Fully customized: the position of the knobs is adapted to the work top and kitchen fronts. Completely according to the wishes of the customer. Front Side is available in all models.

Front Side can be applied to the front side of the work top as well as the blind of the kitchen cabinet (whether indented or not). The designs above show the required measurements. The center-to-center measurement of the knobs depends on the situation, and the C-measurement is fixed.