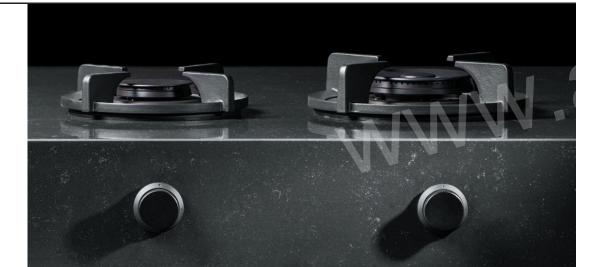

### **BLACK EDITION**

Front Side Black burners

#### Knobs on the front of the countertop or kitchen front

PITT cooking Front Side: the powerfully, integrated burners on the work top, the operating buttons are moved to the front side. More space on the countertop and a minimalistic look. Fully customized: the position of the knobs is adapted to the work top and kitchen fronts. Completely according to the wishes of the customer. Front Side is available in all models.

Front Side can be applied to the front side of the work top as well as the blind of the kitchen cabinet (whether indented or not). The designs above show the required measurements. The center-to-center measurement of the knobs depends on the situation, and the C-measurement is fixed.