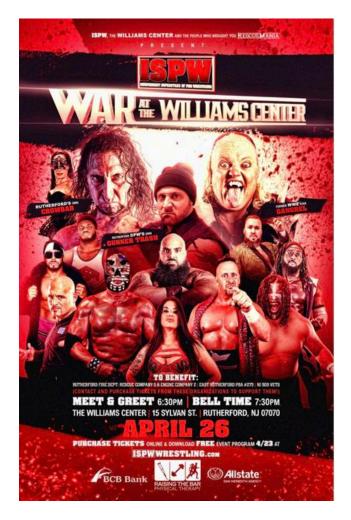

# WHERE THE WRESTLERS COME TO REBUILD!

# THANK YOU TO OUR SPONSOF

Angelo A. Caprio, MD, MMM, CPE, FACMQ
Angelo J. Caprio Managing Director
Janelle Witmer BSN, RN

See The Patriot in Action at The Williams Center in a BIG Tag Team Match!

Rick Recon will be in action tonight in a Three-Way Dance against "The Phoenix" GKM and "The Five Star Stud" Joey Ace!

#### THANK YOU TO OUR SPONSOR!

WWE Legend GANGREL will be in action tonight against Rutherford's own Crowbar! Gangrel will also be doing a Meet & Greet at tonight's show and you can get autograph pictures and photos with him!

See new ISPW Heavyweight Champion Rey Calitri in action tonight!

# RUTHERFORD'S OWN GUNNER TRASH WILL BE IN ACTION TONIGHT AT WAR AT THE WILLIAMS CENTER!

The Action is NON-STOP when "The Phoenix" GKM is in the ring! Be sure to check him out tonight!

See Rutherford's Own CROWBAR in action tonight against WWE Legend Gangrel!

# A HUGE THANK YOU TO BCB BANK IN RUTHERFORD FOR TAG TEAMING WITH ISPW TONIGHT FOR WAR AT THE WILLIAMS CENTER!