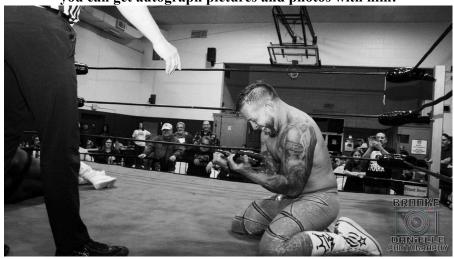

#### THANK YOU TO OUR SPONSOR!

WWE Legend GANGREL will be in action tonight against Rutherford's own Crowbar! Gangrel will also be doing a Meet & Greet at tonight's show and you can get autograph pictures and photos with him!