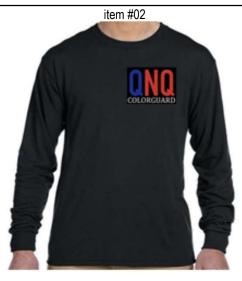

## THESE ITEMS HAVE LOGOS SUPER-IMPOSED FOR AN APPROXIMATE IDEA OF WHAT THEY WILL LOOK LIKE ITEMS EMBROIDED OR SCREENPRINTED WILL BE CLEANER AND MORE SIZE APPROPIATE ON FINISHED ITEMS