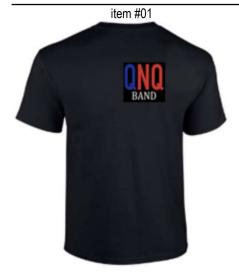

## THESE ITEMS HAVE LOGOS SUPER-IMPOSED FOR AN APPROXIMATE IDEA OF WHAT THEY WILL LOOK LIKE ITEMS EMBROIDED OR SCREENPRINTED WILL BE CLEANER AND MORE SIZE APPROPIATE ON FINISHED ITEMS