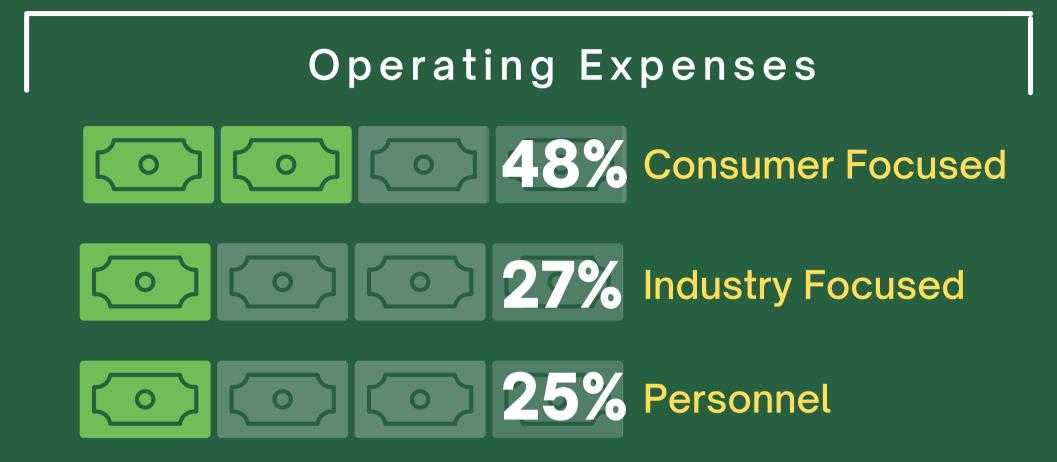

# Successes

**150,968** FPF distributed items

Florida Peanut Federation 2020-2021

43,600 branded packs of peanuts given out

810 cans of roasted peanuts delivered

& 83,227 promotional items distributed

- through 57 new activities and 35 recurring activities