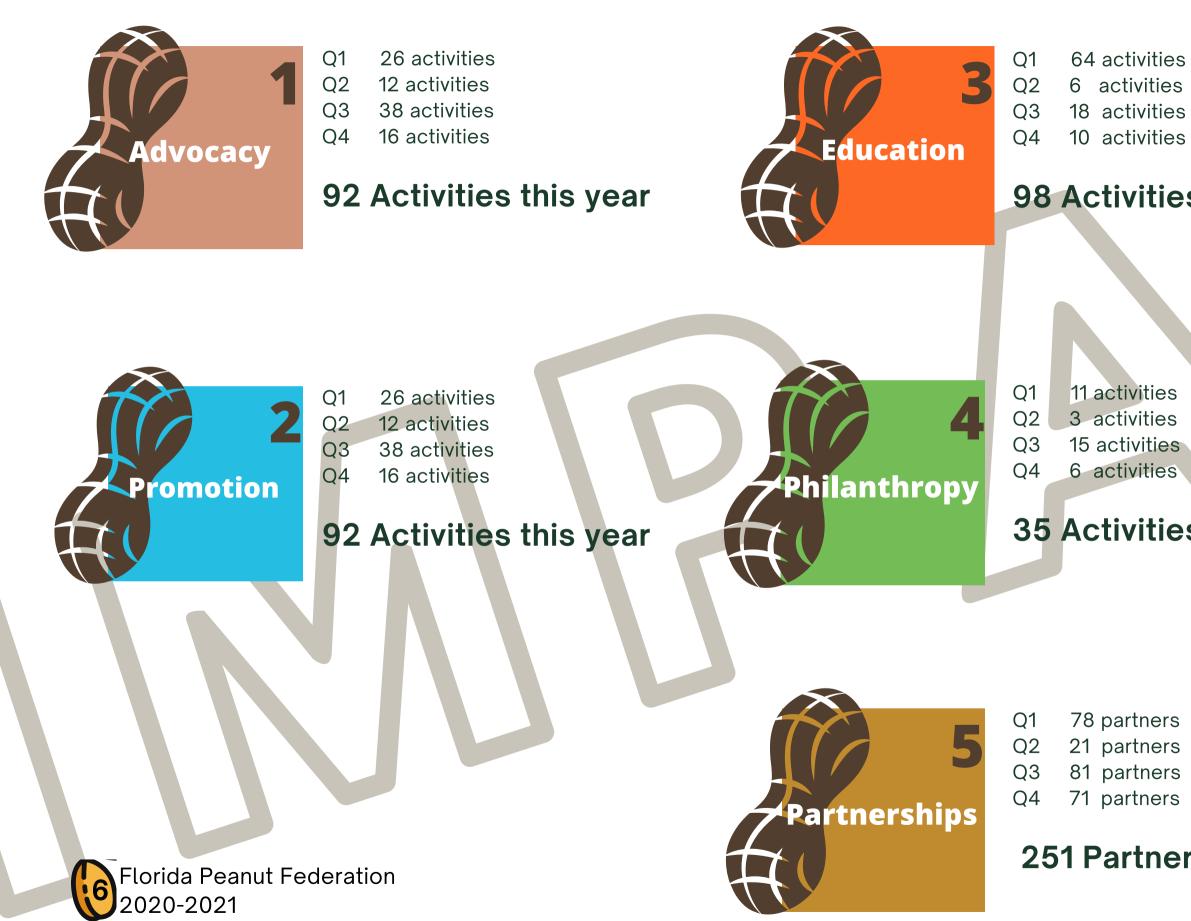

support for or recommendation of PEANUTS

pro-mo-tion noun /pre'moSH(e)n/

activity that supports or provides active encouragement for PEANUTS

publicization of PEANUTS to increase sales and public awareness

ed-u-ca-tion *noun* /ej-oo-key-shuhn/

act or process of imparting general knowledge of PEANUTS and developing powers of reasoning and judgement

phi-lan-thro-py *noun* /fi-lan-thruh-pee/

altruistic concern for human welfare and advancement, manifested by donations of PEANUT BUTTER and generosity to others

part-ner-ship-s noun /pahrt-ner-ships/

the state or condition of being a partner; participation association; joint interest

### **98 Activities this year**

### **35** Activities this year

### **251** Partners this year

FDACS PAC Meeting 05/18/21

FLOR DA PEANUT FEDERATION