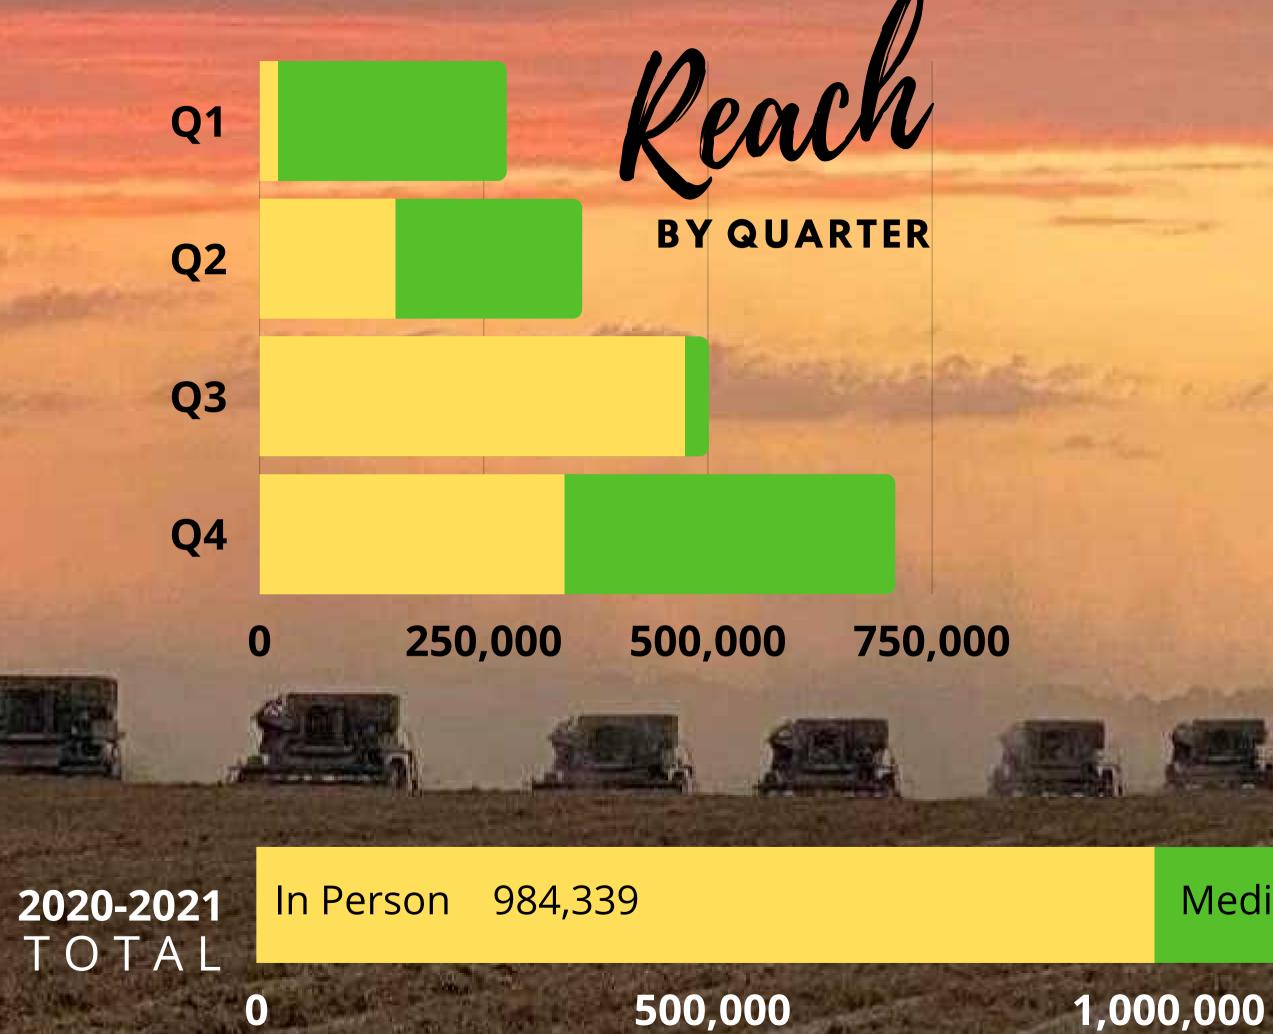

# Reach 1,711,765 **FLORIDA CONSUMERS**

**MARKETING ORDER YEAR 2020-2021** 

Florida Peanut Federation 2020-2021

### Media 727,426

## 1,500,000

# Media Reach

727,426+ consumers reached via our media efforts; including online, press, radio, and television. FPF holds a belief that people respond to multiple forms of communication and we work diligently to hit all the marks in order for our message and information to be received and retained.