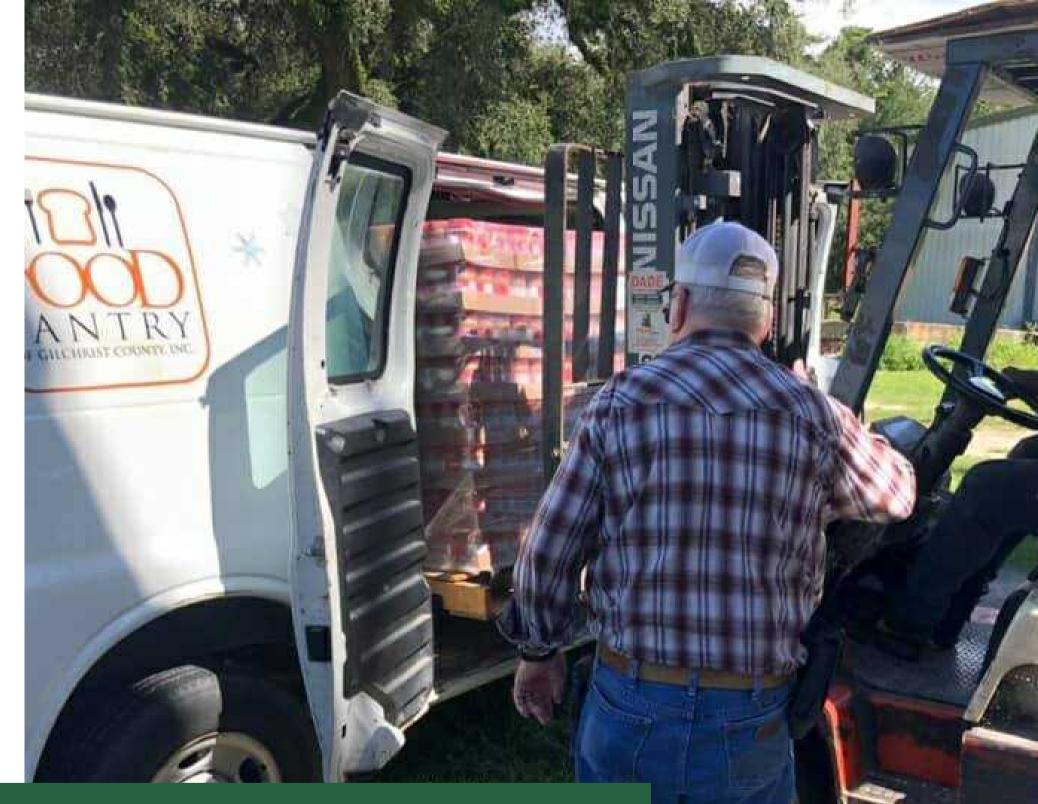

### **PROVIDE NOURISHMENT** SPREAD GOOD

Organizational commitment to provide 20,000 pounds of peanut butter to those in need

FPF 2020-2021 23,331 pounds donated through 251 partnerships

ad-vo-ca-cy noun /'advekese/

# Humanitarianism Partnerships

HR Administrator

Ballee O'Steen

UF FAS Extension

Including corporate partners, school teachers, community organizations, and food bank operations, FPF has an astounding 251 partners involved in the 2020-21 year. It is through strength in numbers that the message of Florida peanuts can be heard loud and clear, and far reaching. We are thankful for the groups, businesses, and programs that come along side us in our work.