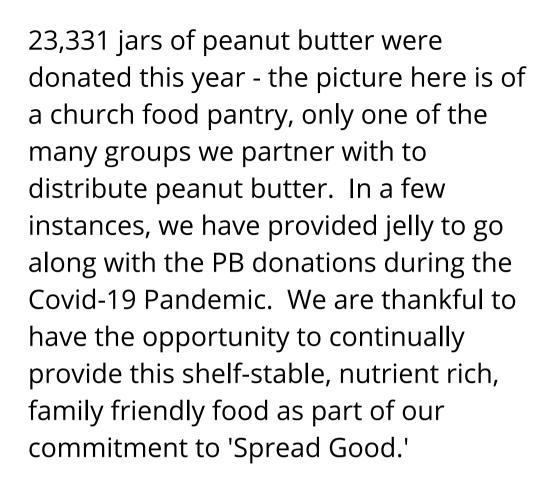

### **PROVIDE NOURISHMENT** SPREAD GOOD

Organizational commitment to provide 20,000 pounds of peanut butter to those in need

FPF 2020-2021 23,331 pounds donated through 251 partnerships

ad-vo-ca-cy noun /'advekese/

# Peanut Butter Donations

Each quarter saw an increase in peanut butter donations from FPF over the previous year. We consider this a resounding success and look to build upon this growth year after year.