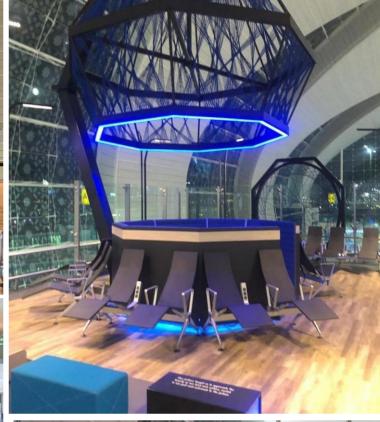

Sqft

Mubarak Building, Dubai, UAE 100,000 Sqft (G+15)

### RESIDENTIAL



Salim Al Dahiri Building, Dubai, UAE 130,000 Sqft



Shamal Building, Sharjah, UAE 300,000 Sqft (3B+G+M+30)

### **RETAIL**DEPARTMENT STORE









**SCOPE – DESIGN + BUILD** 

150 shop in shops | international luxury brands

**BLOOMINGDALES, DUBAI MALL** 











SCOPE – DESIGN + BUILD
3 shops













SCOPE – DESIGN + BUILD

15+ stores

























**SCOPE – DESIGN + BUILD** 5 stores







SCOPE – DESIGN + BUILD 6 stores





















SCOPE – DESIGN + BUILD

3 stores















SCOPE – DESIGN + BUILD

2 stores











SCOPE – DESIGN + BUILD 8 stores







SCOPE – DESIGN + BUILD 2 stores

















SCOPE – DESIGN + BUILD 2 stores

ALMAZ BY MOMO, UAE

### **GOVERNMENT**











**SCOPE – DESIGN + BUILD** 

CONCLUSION Page No. 28

### **OUR** ACTIVITIES

#### Luxury Interior Design & Fit-out

Design & Build as well as Renovations of Luxury Interior spaces which include complete turnkey fit-out works such as Gypsum, Blockwork, Plastering, Tiling, Screeding & Waterproofing, Painting, MEP, Kitchen, Metal & Glass Works, Joinery, FF&E Etc.

#### **Project Management**

Initiation, Planning, Execution, Monitoring & Control and Closing of Design, Procurement & Build of Villa; Buildings; Offices; Retail Department, Fashion and F&B stores.

#### **Maintenance Services**

Maintenance Services to ensure that property is well-maintained and cared for vide yearly maintenance contracts and on-call basis.

#### Retail Design & Delivery

End to End Retail Delivery managem