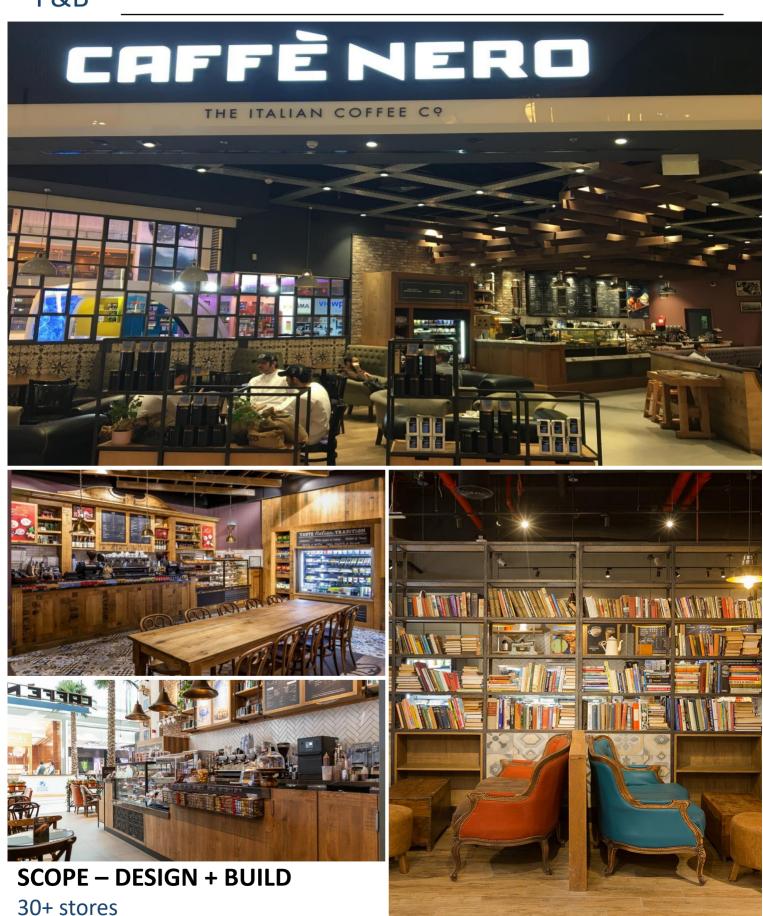

### **RETAIL**DEPARTMENT STORE

**SCOPE – DESIGN + BUILD** 

150 shop in shops | international luxury brands

**BLOOMINGDALES, DUBAI MALL** 

SCOPE – DESIGN + BUILD
3 shops

SCOPE – DESIGN + BUILD

15+ stores

**SCOPE – DESIGN + BUILD** 5 stores

SCOPE – DESIGN + BUILD 6 stores

SCOPE – DESIGN + BUILD

3 stores

SCOPE – DESIGN + BUILD

2 stores

SCOPE – DESIGN + BUILD 8 stores

SCOPE – DESIGN + BUILD 2 stores

SCOPE – DESIGN + BUILD 2 stores