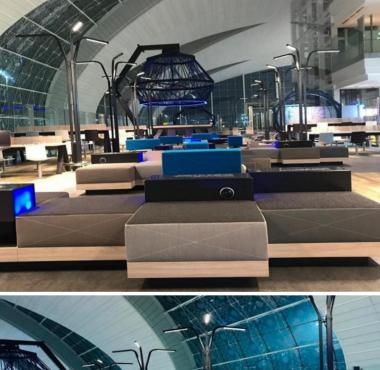

qft

Mubarak Building, Dubai, UAE 100,000 Sqft (G+15)

### RESIDENTIAL



Salim Al Dahiri Building, Dubai, UAE 130,000 Sqft



Shamal Building, Sharjah, UAE 300,000 Sqft (3B+G+M+30)

### **RETAIL**DEPARTMENT STORE









**SCOPE – DESIGN + BUILD** 

150 shop in shops | international luxury brands

**BLOOMINGDALES, DUBAI MALL** 











SCOPE – DESIGN + BUILD
3 shops













SCOPE – DESIGN + BUILD

15+ stores

























**SCOPE – DESIGN + BUILD** 5 stores







SCOPE – DESIGN + BUILD 6 stores





















SCOPE – DESIGN + BUILD

3 stores















SCOPE – DESIGN + BUILD

2 stores











SCOPE – DESIGN + BUILD 8 stores







SCOPE – DESIGN + BUILD 2 stores

















SCOPE – DESIGN + BUILD 2 stores

ALMAZ BY MOMO, UAE

### **GOVERNMENT**











**SCOPE – DESIGN + BUILD** 

CONCLUSION Page No. 28

### **OUR** ACTIVITIES

#### Luxury Interior Design & Fit-out

Design & Build as well as Renovations of Luxury Interior spaces which include complete turnkey fit-out works such as Gypsum, Blockwork, Plastering, Tiling, Screeding & Waterproofing, Painting, MEP, Kitchen, Metal & Glass Works, Joinery, FF&E Etc.

#### **Project Management**

Initiation, Planning, Execution, Monitoring & Control and Closing of Design, Procurement & Build of Villa; Buildings; Offices; Retail Department, Fashion and F&B stores.

#### **Maintenance Services**

Maintenance Services to ensure that property is well-maintained and cared for vide yearly maintenance contracts and on-call basis.

#### Retail Design & Delivery

End to End Retail Delivery managemen