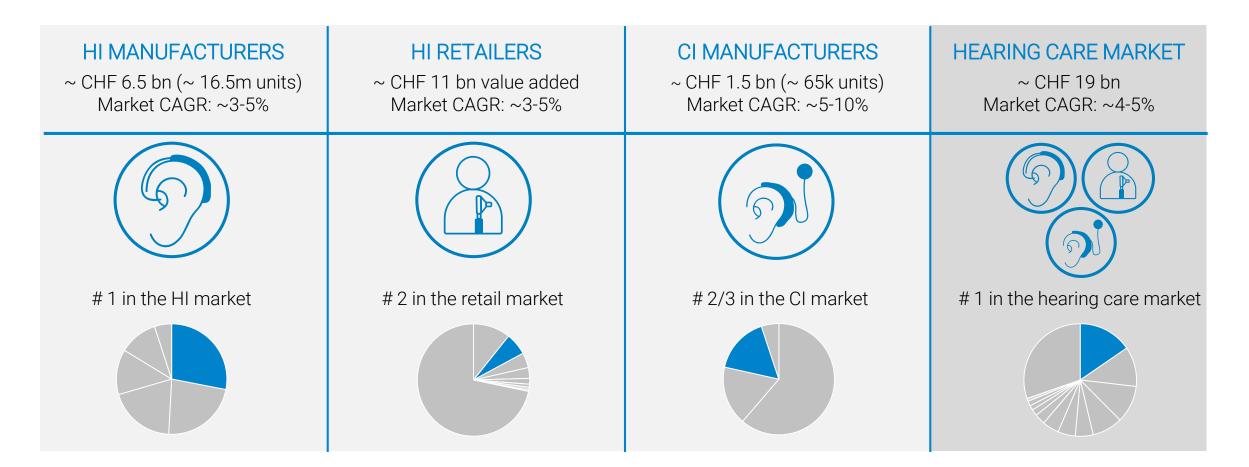

### Market

The hearing care market – Attractive size and growth potential

► Sonova – #1 position in the overall hearing care market