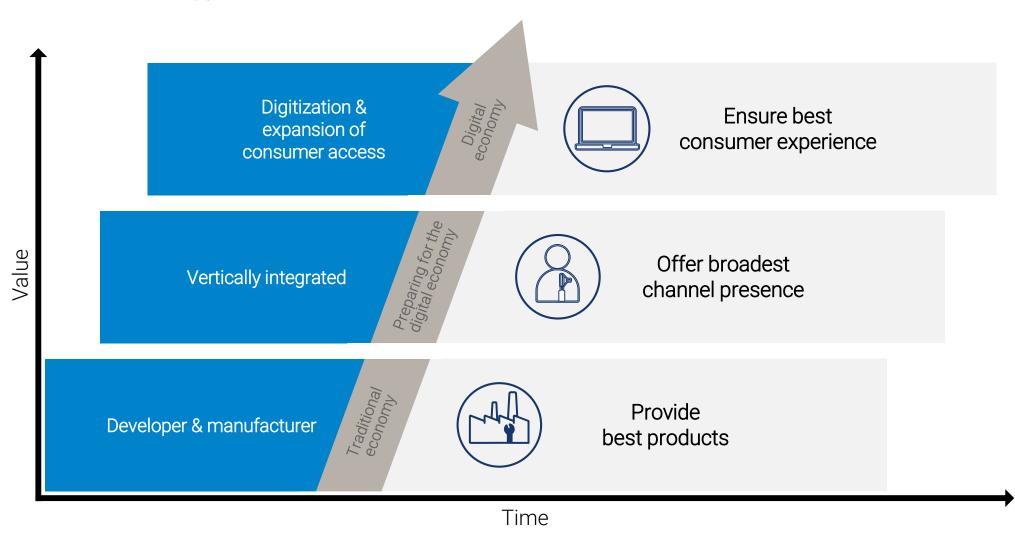

### Sonova's strategy development

Transforming our business strategy by expanding of our access to consumers

### Market

The hearing care market – Attractive size and growth potential

► Sonova – #1 position in the overall hearing care market

### Market trends

Evolving consumer and customer expectations and needs

Sonova's opportunity: Innovation leadership to elevate consumer and customer journey