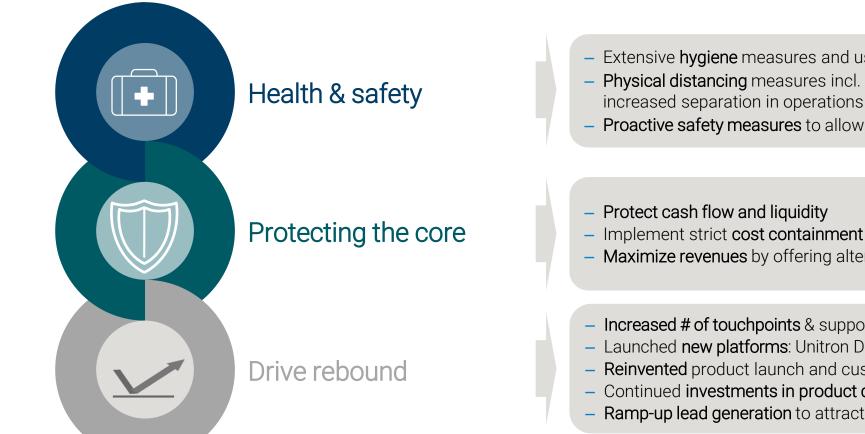

### Outlook

Sonova action plan during the pandemic

Decisive measures taken to address the pandemic – Focus has shifted to driving sales in the rebound

- Extensive hygiene measures and usage of protective equipment
- Physical distancing measures incl. broad implementation of home office and increased separation in operations
- Proactive safety measures to allow consumer interactions in store

- Implement strict cost containment measures
- Maximize revenues by offering alternative channels of interaction to customers
- **Increased # of touchpoints** & support of customers through virtual interactions
- Launched **new platforms**: Unitron Discover Next (Jun) & Phonak Paradise (Aug)
- Reinvented product launch and customer training during COVID-19
- Continued investments in product development as planned
- Ramp-up lead generation to attract new consumers to our AC network