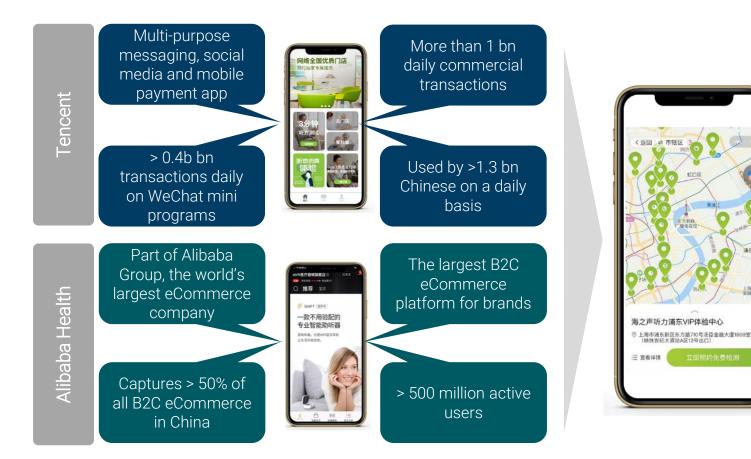

# Invest in high growth developing markets

Example: Entering the Chinese market with omni-channel proposition

WeChat app as THE portal to an omnichannel journey: screening, appointment booking, eStore

### Since July:

- 1.6m clicks on World of Hearing WeChat Account
- Leading follower base in the industry with 55k registered followers

Already 2 major retail partners on board Flagship store launched on T-Mall, ensuring access to partner's 320 retail stores

▶ WeChat and T-Mall presence enables us to reach millions of customers through the apps they use daily