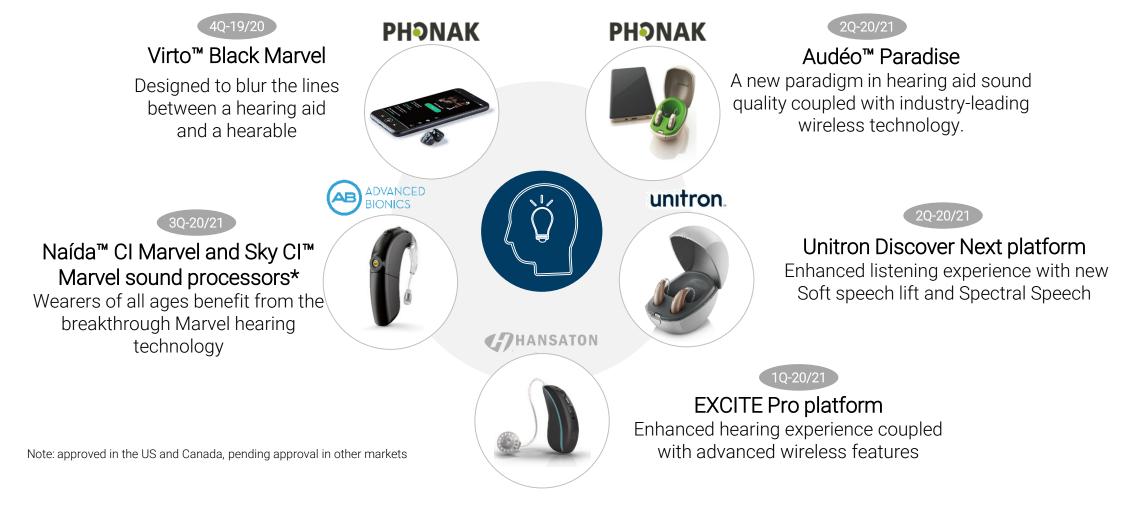

#### Our most recent product launches

Sonova continues to advance its innovative product portfolio

### Lead innovation

Example: Phonak Audéo™ Paradise launched in August 2020

### Unrivaled sound quality

- New sound processing chip PRISM™
- New motion sensor
- New APD 2.0
- New AutoSense OS<sup>™</sup> 4.0
  - Speech Enhancer
  - Dynamic Noise Cancellation
  - Motion Sensor Hearing

### Personalized digital solutions

- New Hearing Screener 2.0
- New myPhonak 4.0 app
  - Hearing Diary 2.0
  - AudiogramDirect (Remote Support)
  - Remote Control
- New Client Dashboard 2.0

### Universal connectivity

- Connects to smartphones, TV & more
- MFA
- Multiple Bluetooth<sup>®</sup> connections
- New Tap Control for easy access to Bluetooth functionalities

Designed with a clear focus on delivering an excellent sound experience for consumers