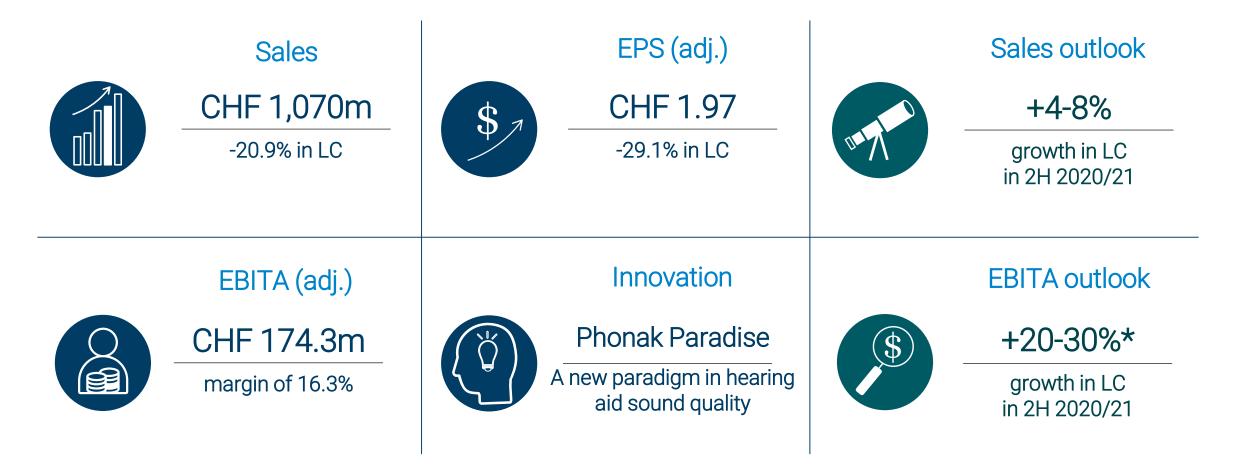

Key highlights

Note: adj. refers to 1H 2020/21 figures adjusted for restructuring costs of CHF 21.9 million (1H 2019/20: CHF 15.5 million) and damages awarded in patent infringement lawsuit to Advanced Bionics of CHF 99.0 million (1H 2019/20: one-time positive transition impacts of the Swiss tax reform in of CHF 154.3 million); see slide 12 for details \* EBITA guidance excludes restructuring costs in both 2H 2019/20 and 2H 2020/21 as well as one-time costs and returns for credit related to the voluntary field corrective action in the CI segment in 2H 2019/20

### Guidance for 2H & FY 2020/21

|                          | Actual<br>1H 2020/21 | Guidance<br>2H 2020/21 | Implied guidance<br>FY 2020/21 |
|--------------------------|----------------------|------------------------|--------------------------------|
| Sales growth in LC       | -20.9%               | +4% to +8%             | -6% to -8%                     |
| adj. EBITA growth* in LC | -28.5%               | +20% to 30%            | ~0%                            |

\* EBITA guidance excludes restructuring costs in both FY 2019/20 and FY 2020/21, damages awarded in patent infringement lawsuit to Advanced Bionics in FY 2020/21 as well as one-time costs related to the voluntary field corrective action in the CI segment in FY 2019/20

#### Considerations for 2H & FY 2020/21

- Guidance considers a limited temporary impact from the recent rise in infection rates and re-tightening of lockdown restrictions
- Positive market reception of Phonak Paradise and strong commercial execution helping to offset short-term market headwinds
- Continued gradual market recovery expected after current impact from the reacceleration of the pandemic is over
- Reflecting November FX rates, reported sales and EBITA growth are expected to be reduced by 5 and 10%-pts respectively in FY 2020/21