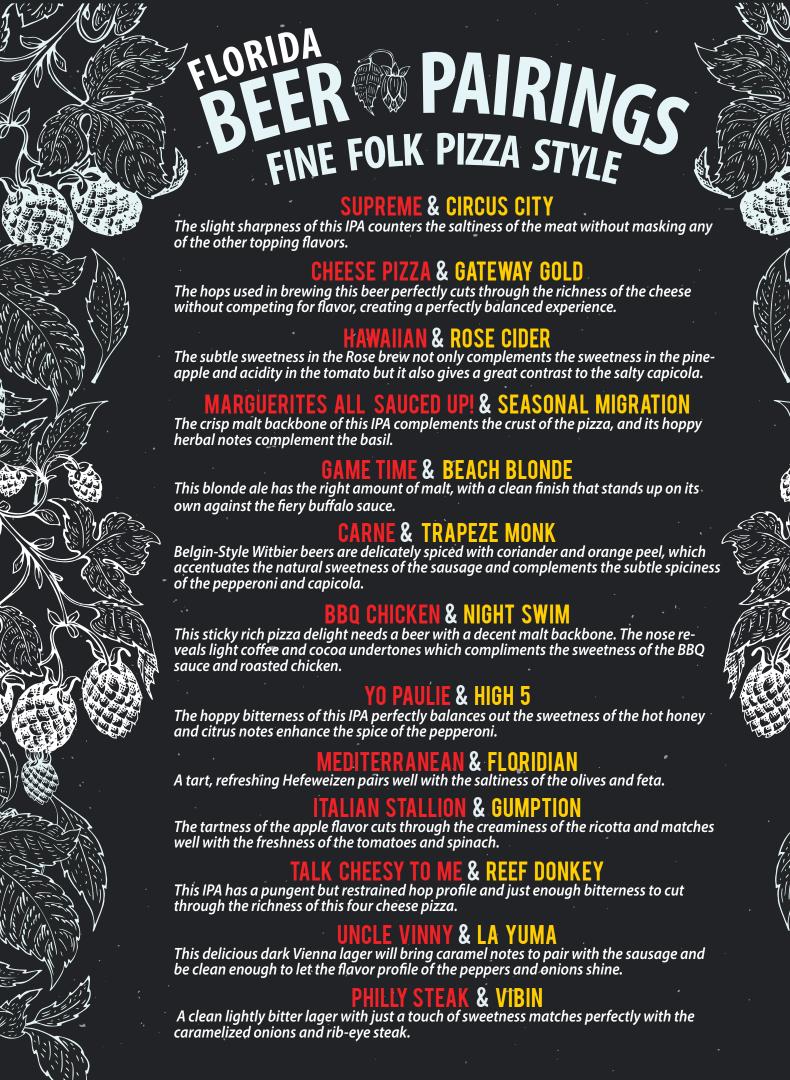

# FINE FOLK PIZZA BEER MENU

# LOCAL BREWS

#### **BLONDE ALES**

Gateway Gold 5

Beach Blonde 5

#### HOPPY PALE ALES

Circus City IPA 5

Reef Donkey APA 6

High 5 IPA 5

#### HARD CIDER

Gumption 5

Rosé Cider 5

### **NOT SO LOCAL**

Bud Lite 4.5

Budweiser 4.5

Corona Extra 4.5

### WINTER FAVORITE

## TAMPA BAY BREWING SEASONAL MIGRATION

A robust, hop forward Red IPA with a dry, clean finish 6

#### TRAPEZE MONK 5 Citrus infused Belgian Style Witbier with a crisp finish FLORIDIAN 5 Full flavored Hefeweizen with aromas of citrus and cloves VIBIN' LAGER 5 Golden-pale body American lager that's light and refreshing **NIGHT SWIM PORTER** 5 Dark and luxurious with a hint of chocolate and a dry sweet finish LA YUMA DARK LAGER 6 A medium bodied Vienna Style

Lager with a mild malt finish