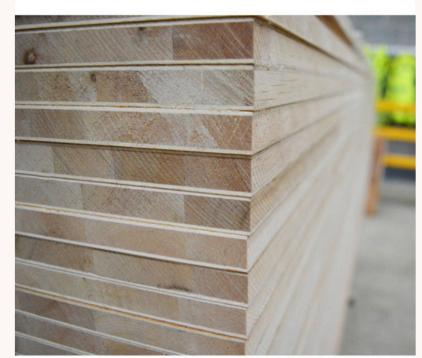

Glue Type

05

Grade & Emission Level

06

Packing, Deliver & Documents

07

Contact

Full hardwood are very well-known in Malaysia and Indonesia as their premium quality attract many buyers. They are mostly made from the tropical hardwood species, and known as high strength, solid, heavy, smooth surface, easy working and premium pricings. They are applicable on both indoors and outdoors and often comes with red, brown, or yellow faces.

#### **FULL HARDWOOD BLOCKBOARD**

**Thickness** 

**Sheet Size** 

**Wood Species** 

12mm - 49mm

Up to 4ft x 8ft

MLH, Meranti, Keruing ETC