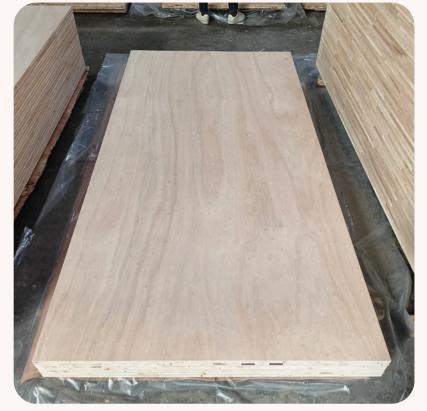

Plywood with combination of wood species (softwood + hardwood) comes with different possibilities which could enrich our current market. They are known as high strength, affordable, and slightly heavier than full of falcata. They are applicable on both indoors and outdoors and often comes with red, brown, or yellow faces.

#### **COMBIBLOCKBOARD**

**Thickness** 

12mm - 49mm

**Sheet Size** 

Up to 4ft x 8ft

**Wood Species** 

Face/Back: Hardwood

//////////////

**Core: Falcata** 