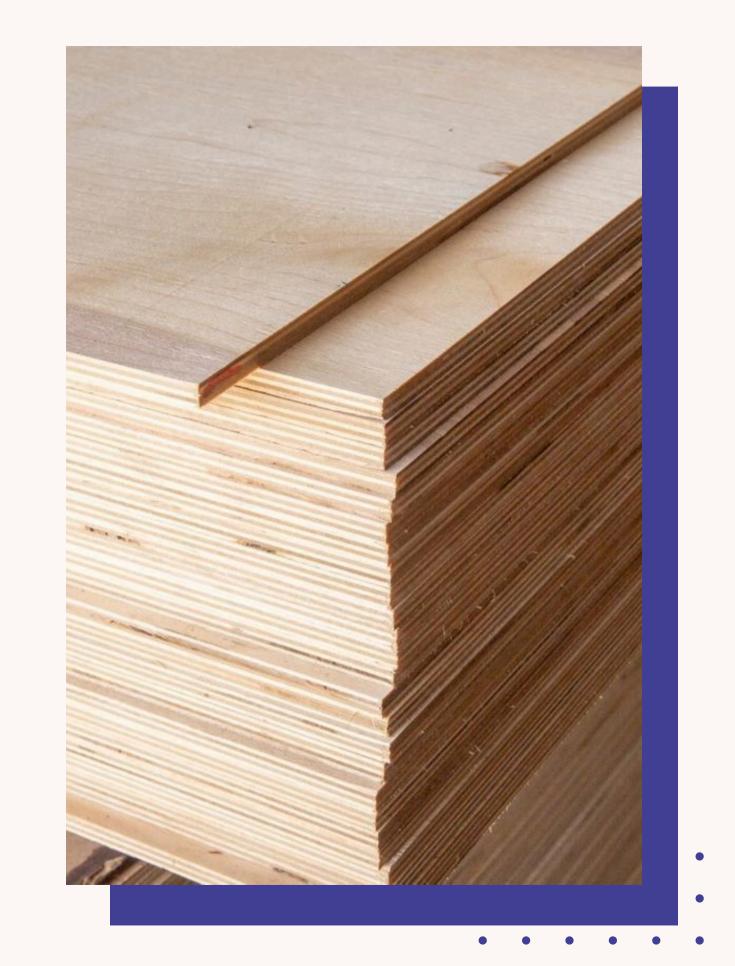

Falcata is well-known in Indonesia for their wood-related market as they are plantation wood. Unlike other wood species, falcata can be supplied regularly and their price is relatively economy. Falcata is known to be lightweight, durable, softwoods and all comes with white colors.

#### **FULL FALCATA BLOCKBOARD**

**Thickness** 

**Sheet Size** 

**Wood Species** 

12mm - 49mm

Up to 4ft x 8ft

Plantation Softwood, also call Albasia, Sengon, Falcata