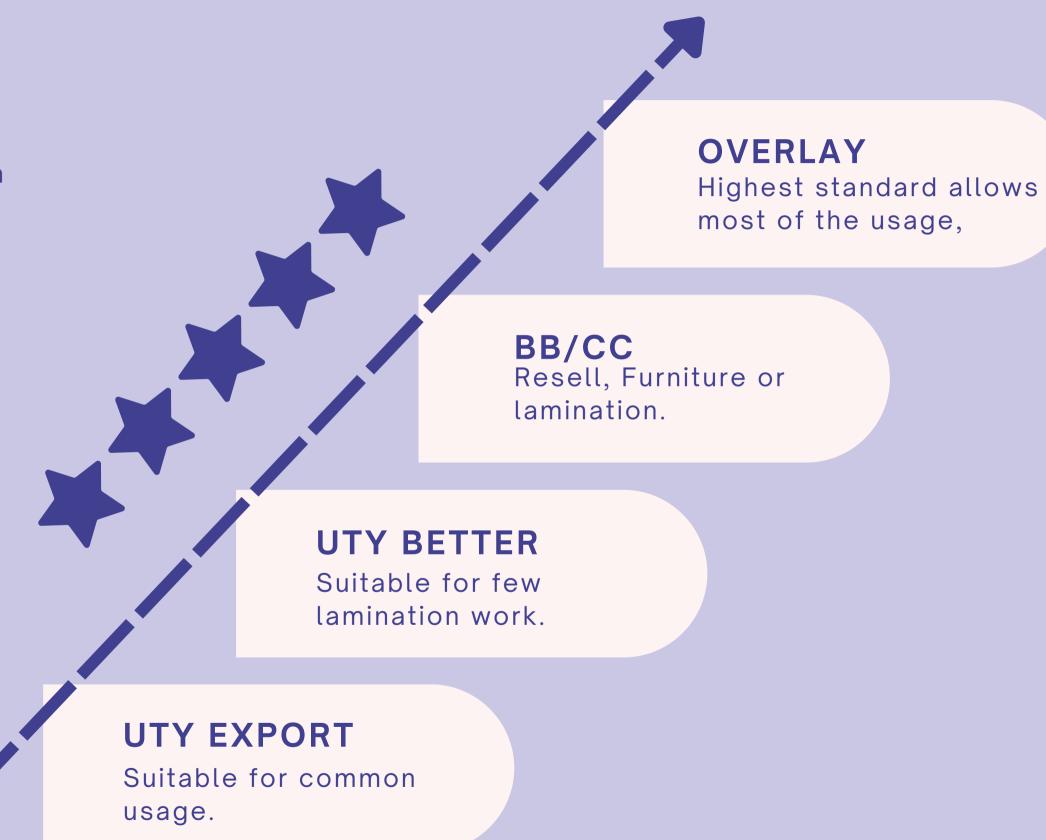

MR

Moisture Resistance

WBP Melamine

Weather Boiled Proved

WBP Phenolic

Weather Boiled Proved

EUROPE STANDARD

E0, E1, E2

JAPAN STANDARD

CARLIFORNIA AIR RESOUCES BOARD

> Phase 1 Phase 2