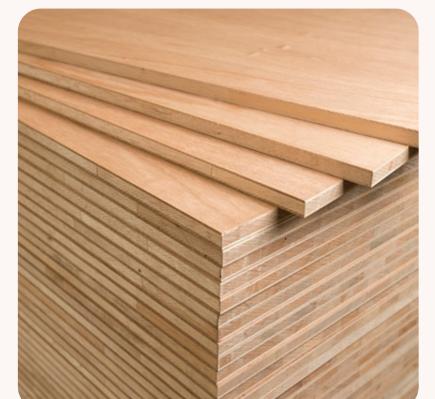

Plywood with combination of wood species (softwood + hardwood) comes with different possibilities which could enrich our current market. They are known as high strength, affordable, and slightly heavier than full of falcata. They are applicable on both indoors and outdoors and often comes with red, brown, or yellow faces.

#### **COMBIBLOCKBOARD**

**Thickness** 

12mm - 49mm

**Sheet Size** 

Up to 4ft x 8ft

**Wood Species** 

Face/Back: Hardwood

//////////////

**Core: Falcata** 