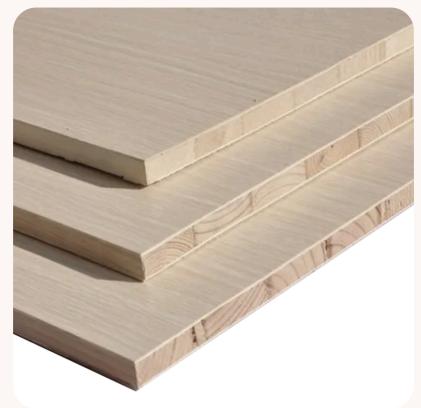

Falcata is well-known in Indonesia for their wood-related market as they are plantation wood. Unlike other wood species, falcata can be supplied regularly and their price is relatively economy. Falcata is known to be lightweight, durable, softwoods and all comes with white colors.

#### **FULL FALCATA BLOCKBOARD**

**Thickness** 

**Sheet Size** 

**Wood Species** 

12mm - 49mm

Up to 4ft x 8ft

Plantation Softwood, also call Albasia, Sengon, Falcata