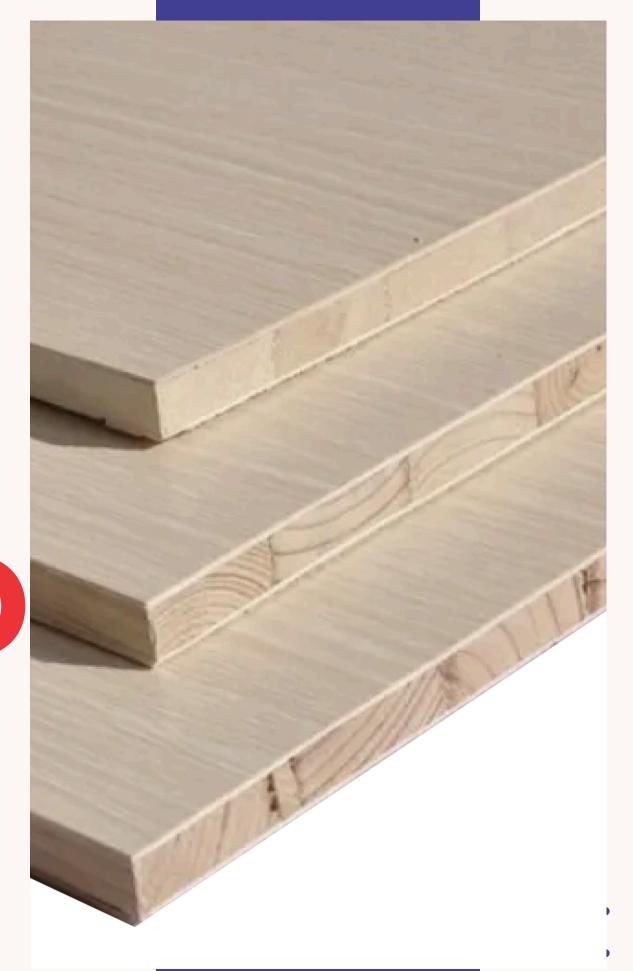

Glue Type

05

Grade & Emission Level

06

Packing, Deliver & Documents

07

Contact

Full hardwood are very well-known in Malaysia and Indonesia as their premium quality attract many buyers. They are mostly made from the tropical hardwood species, and known as high strength, solid, heavy, smooth surface, easy working and premium pricings. They are applicable on both indoors and outdoors and often comes with red, brown, or yellow faces.

#### **FULL HARDWOOD BLOCKBOARD**

**Thickness** 

**Sheet Size** 

**Wood Species** 

12mm - 49mm

Up to 4ft x 8ft

MLH, Meranti, Keruing ETC