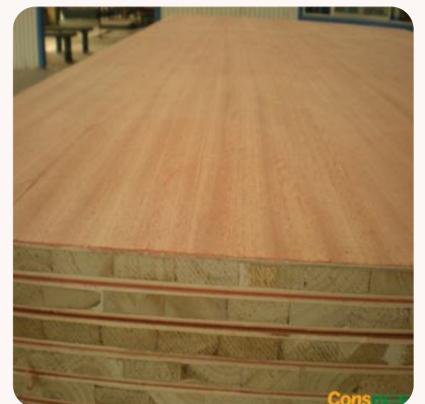

#### **FULL HARDWOOD BLOCKBOARD**

**Thickness** 

**Sheet Size** 

**Wood Species** 

12mm - 49mm

Up to 4ft x 8ft

MLH, Meranti, Keruing ETC

Glue Type

05

Grade & Emission Level

06

Packing, Deliver & Documents

07

Contact

Full hardwood are very well-known in Malaysia and Indonesia as their premium quality attract many buyers. They are mostly made from the tropical hardwood species, and known as high strength, solid, heavy, smooth surface, easy working and premium pricings. They are applicable on both indoors and outdoors and often comes with red, brown, or yellow faces.