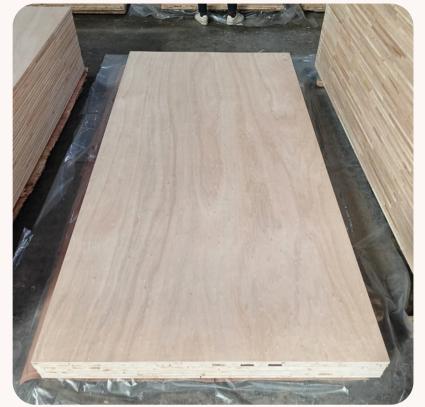

Plywood with combination of wood species (softwood + hardwood) comes with different possibilities which could enrich our current market. They are known as high strength, affordable, and slightly heavier than full of falcata. They are applicable on both indoors and outdoors and often comes with red, brown, or yellow faces.

#### **COMBIBLOCKBOARD**

**Thickness** 

12mm - 49mm

**Sheet Size** 

Up to 4ft x 8ft

**Wood Species** 

Face/Back: Hardwood

//////////////

**Core: Falcata** 