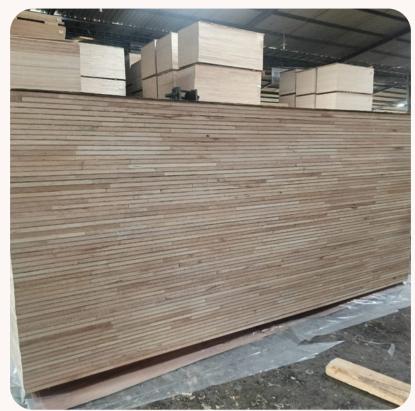

Falcata is well-known in Indonesia for their wood-related market as they are plantation wood. Unlike other wood species, falcata can be supplied regularly and their price is relatively economy. Falcata is known to be lightweight, durable, softwoods and all comes with white colors.

#### **FULL FALCATA BLOCKBOARD**

**Thickness** 

**Sheet Size** 

**Wood Species** 

12mm - 49mm

Up to 4ft x 8ft

Plantation Softwood, also call Albasia, Sengon, Falcata