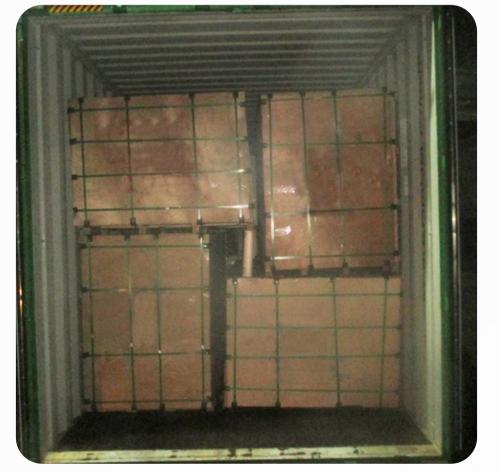

## Packing 1x40'HC

Full Hardwood Blockboard Total crates : 16 crates

| Product        | Weight<br>(KGs) | Total Pcs /<br>1x40'HC |
|----------------|-----------------|------------------------|
| 12x1220x2440mm | 23.3            | 1,200                  |
| 15x1220x2440mm | 29.2            | 960                    |
| 18x1220x2440mm | 35              | 800                    |
| 21x1220x2440mm | 43.75           | 640                    |
| 39x1220x2440mm | N/A             | N/A                    |
| 44x1220x2440mm | N/A             | N/A                    |