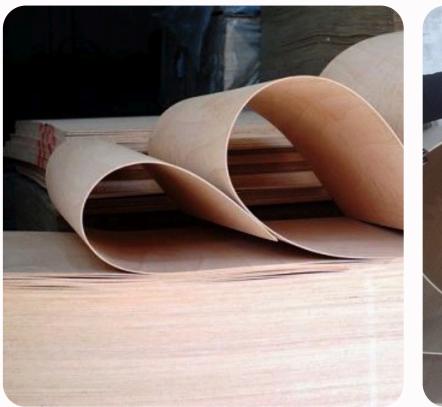

#### plywood?

To make things more easier, the industries comes out with the "flexible" / "bending" plywood for some application such as bended walls/ tables and other furniture. They are mostly comes from Malaysia, Indonesia and China. The characteristic is same with the normal plywood. They are famously known as high elasticity, more time savings and able to apply on broad function.