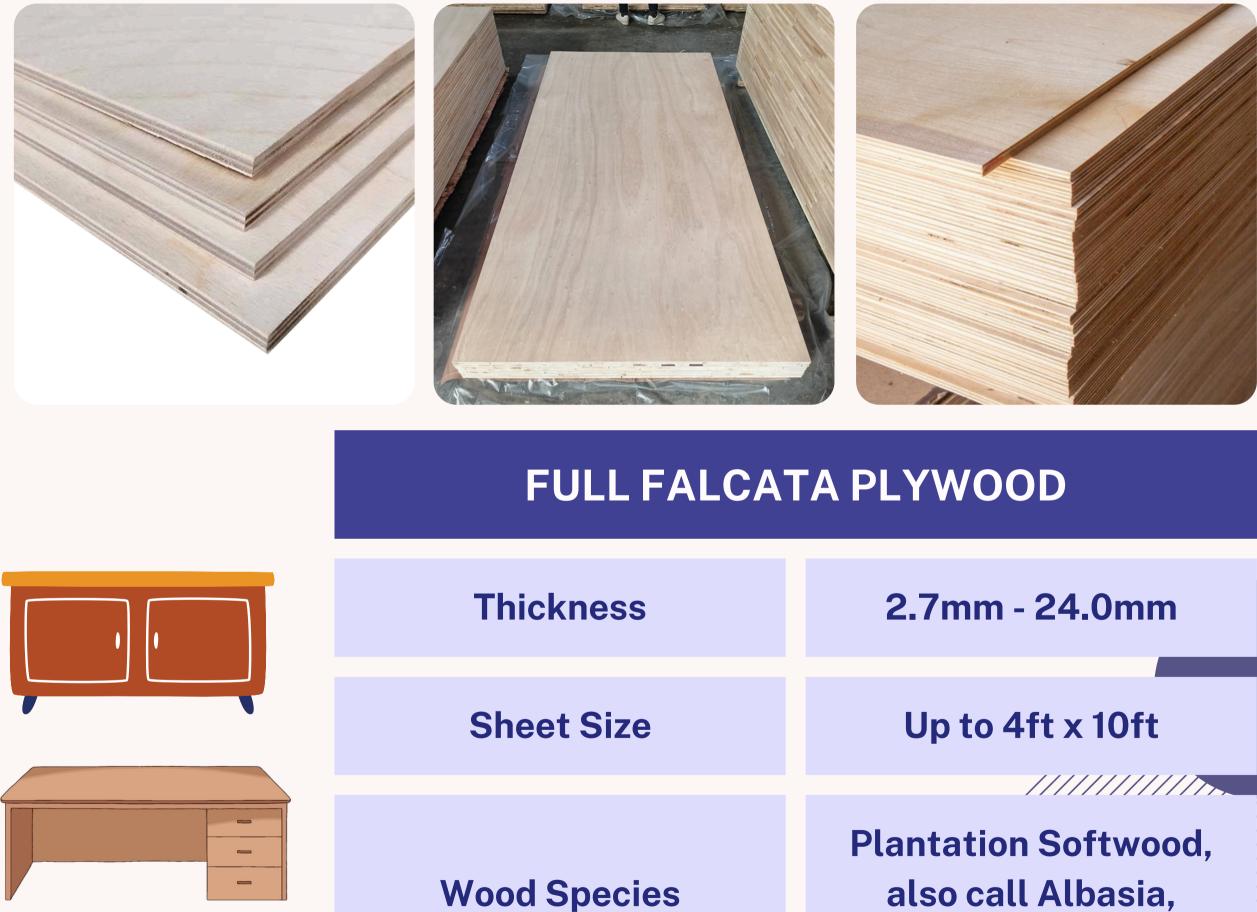

..... **Characteristic** 

Falcata is well-known in Indonesia for their woodrelated market as they are plantation wood. Unlike other wood species, falcata can be supplied regularly and their price is relatively economy. Falcata is known to be lightweight, durable, softwoods and all comes with white colors.

| ness   | 2.7mm - 24.0mm                                                |
|--------|---------------------------------------------------------------|
| Size   | Up to 4ft x 10ft                                              |
| pecies | Plantation Softwood,<br>also call Albasia,<br>Sengon, Falcata |