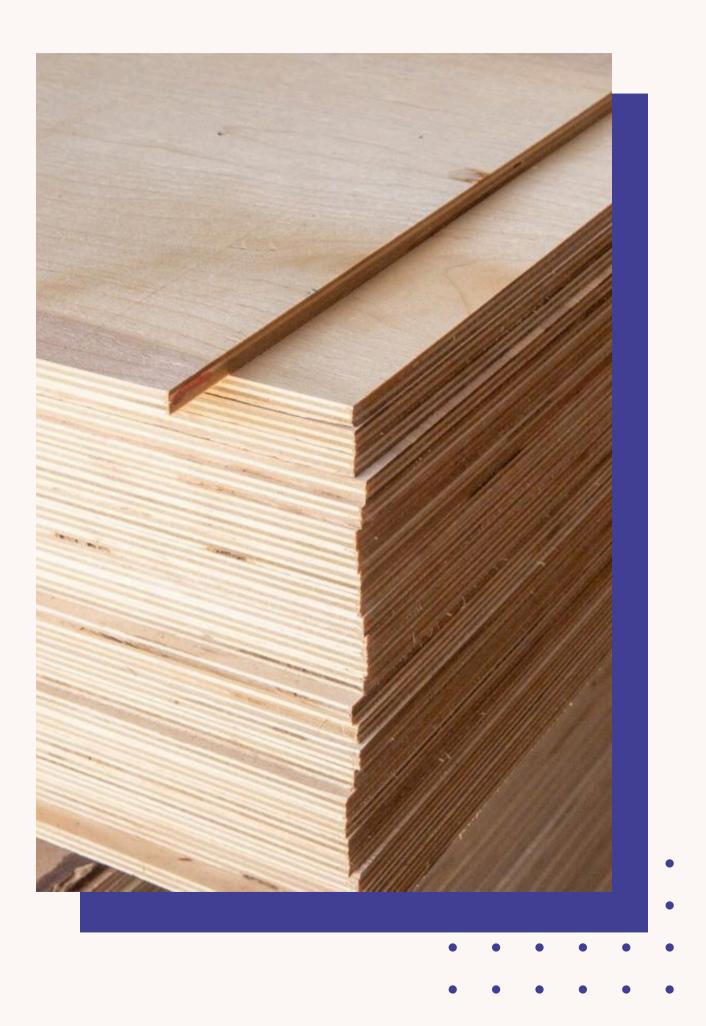

..... **Characteristic** 

Falcata is well-known in Indonesia for their woodrelated market as they are plantation wood. Unlike other wood species, falcata can be supplied regularly and their price is relatively economy. Falcata is known to be lightweight, durable, softwoods and all comes with white colors.

| ness   | 2.7mm - 24.0mm                                                |
|--------|---------------------------------------------------------------|
| Size   | Up to 4ft x 10ft                                              |
| pecies | Plantation Softwood,<br>also call Albasia,<br>Sengon, Falcata |