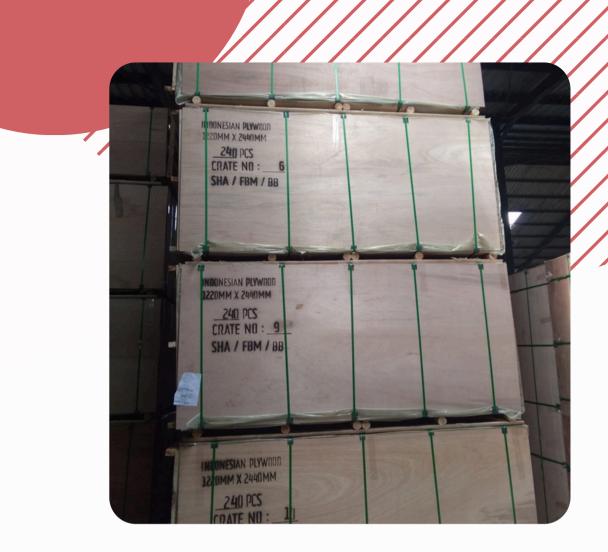

### Packing 1x40'HC

Full Hardwood Plywood Total crates : 16 crates

| Product         | Weight<br>(KGs) | Total Pcs /<br>1x40'HC |
|-----------------|-----------------|------------------------|
| 2.7x1220x2440mm | 5.3             | 5,280                  |
| 3.2x1220x2440mm | 6.73            | 4,160                  |
| 5.2x1220x2440mm | 8.75            | 3,200                  |
| 9x1220x2440mm   | 17.5            | 1,600                  |
| 12x1220x2440mm  | 23.3            | 1,200                  |
| 15x1220x2440mm  | 29.2            | 960                    |
| 18x1220x2440mm  | 35              | 800                    |