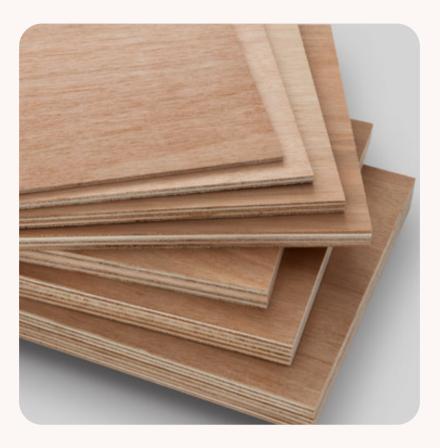

## Content

01 Full Hardwood Plywood 02 Full Falcata Plywood 03 Combi Plywood 04 Glue Type 05 Grade & Emission Level 06 Packing, Deliver & Documents 07 Contact

Full hardwood are very wellknown in Malaysia and Indonesia as their premium quality attract many buyers. They are mostly made from the tropical hardwood species, and known as high strength, solid, heavy, smooth surface, easy working and premium pricings. They are applicable on both indoors and outdoors and often comes with red, brown, or yellow faces.

#### FULL HARDWOOD PLYWOOD

| ness   | 2.7mm - 24.0mm                                |
|--------|-----------------------------------------------|
| Size   | Up to 4ft x 10ft                              |
| pecies | MLH, Meranti, Keruing,<br>Paulownia, Mahogany |
|        |                                               |