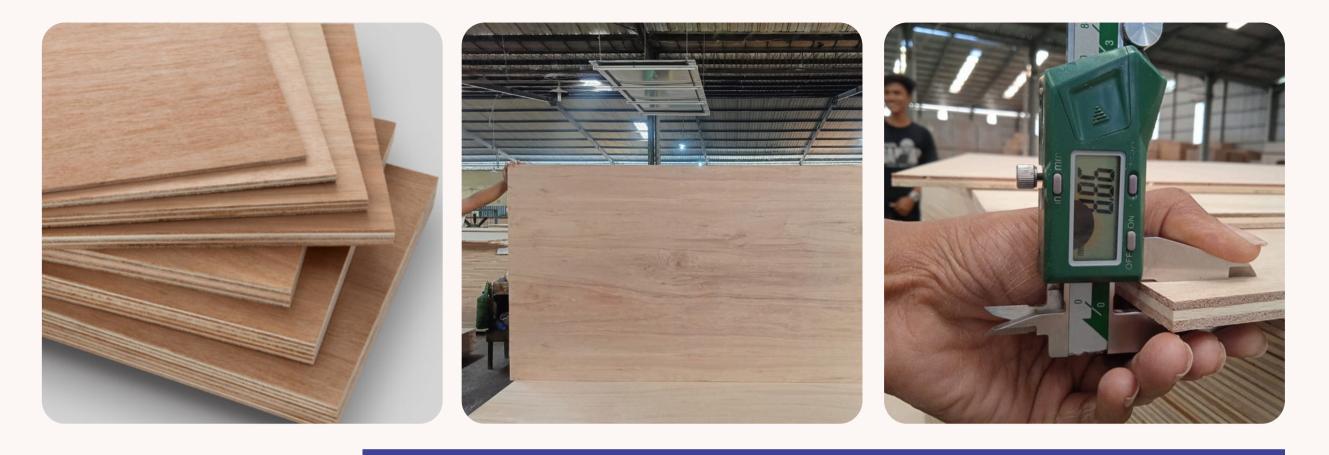

## Content

01 Full Hardwood Plywood 02 Full Falcata Plywood 03 Combi Plywood 04 Glue Type 05 Grade & Emission Level 06 Packing, Deliver & Documents 07 Contact

Full hardwood are very wellknown in Malaysia and Indonesia as their premium quality attract many buyers. They are mostly made from the tropical hardwood species, and known as high strength, solid, heavy, smooth surface, easy working and premium pricings. They are applicable on both indoors and outdoors and often comes with red, brown, or yellow faces.

#### FULL HARDWOOD PLYWOOD

| ness   | 2.7mm - 24.0mm                                |
|--------|-----------------------------------------------|
| Size   | Up to 4ft x 10ft                              |
| pecies | MLH, Meranti, Keruing,<br>Paulownia, Mahogany |
|        |                                               |