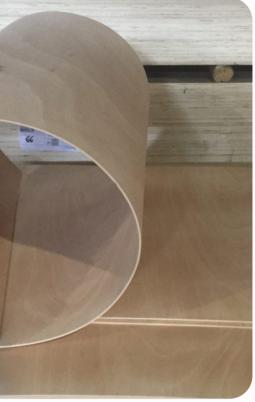

#### FULL HARDWOOD PLYWOOD

| ness   | 2.7mm - 24.0mm                                |
|--------|-----------------------------------------------|
| Size   | Up to 4ft x 10ft                              |
| pecies | MLH, Meranti, Keruing,<br>Paulownia, Mahogany |
|        |                                               |