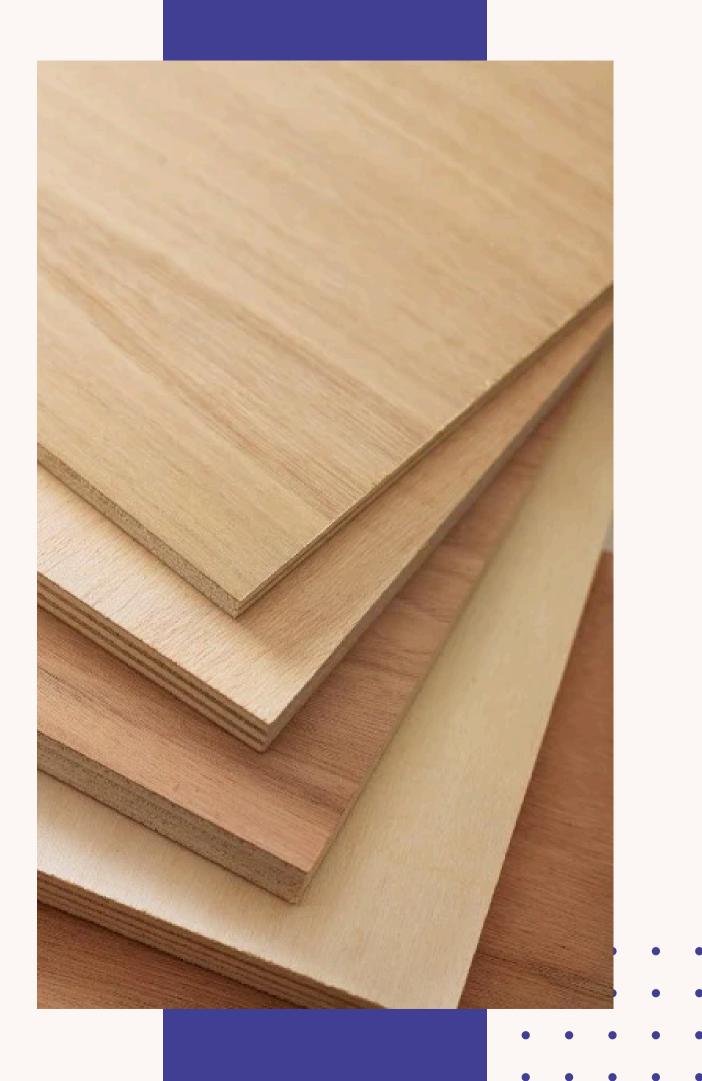

## Content

01 Full Hardwood Plywood 02 Full Falcata Plywood 03 Combi Plywood 04 Glue Type 05 Grade & Emission Level 06 Packing, Deliver & Documents 07 Contact

Full hardwood are very wellknown in Malaysia and Indonesia as their premium quality attract many buyers. They are mostly made from the tropical hardwood species, and known as high strength, solid, heavy, smooth surface, easy working and premium pricings. They are applicable on both indoors and outdoors and often comes with red, brown, or yellow faces.

#### FULL HARDWOOD PLYWOOD

| ness   | 2.7mm - 24.0mm                                |
|--------|-----------------------------------------------|
| Size   | Up to 4ft x 10ft                              |
| pecies | MLH, Meranti, Keruing,<br>Paulownia, Mahogany |
|        |                                               |