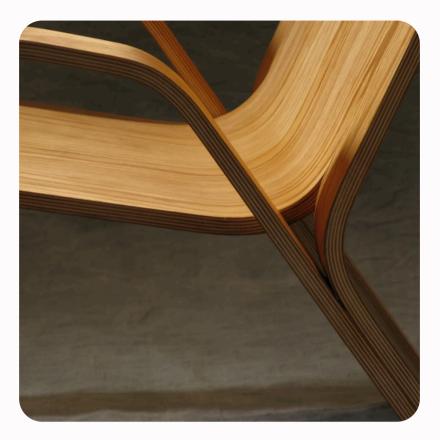

### What is bending

#### plywood?

To make things more easier, the industries comes out with the "flexible" / "bending" plywood for some application such as bended walls/ tables and other furniture. They are mostly comes from Malaysia, Indonesia and China. The characteristic is same with the normal plywood. They are famously known as high elasticity, more time savings and able to apply on broad function.