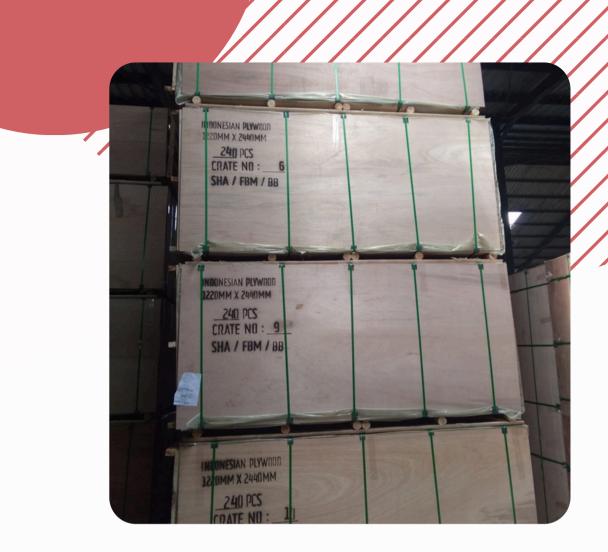

### Packing 1x40'HC

Full Falcata Plywood Total crates : 18 crates big + 1 small crate

| Product         | Weight<br>(KGs) | Total Pcs /<br>1x40'HC |
|-----------------|-----------------|------------------------|
| 2.7x1220x2440mm | 3.65            | 7,660                  |
| 3.2x1220x2440mm | 5.17            | 5,420                  |
| 5.2x1220x2440mm | 6.8             | 4,120                  |
| 9x1220x2440mm   | 11.95           | 2,345                  |
| 12x1220x2440mm  | 16              | 1,748                  |
| 15x1220x2440mm  | 20.25           | 1,383                  |
| 18x1220x2440mm  | 28.5            | 983                    |