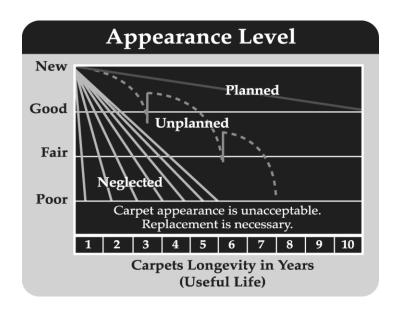

| Daily or as soon as spots are noticed | Traffic areas every 12 to<br>18 months | Every 2 Years or per<br>manufacturer warranty |
| Normal Soil<br>(families with pets,<br>smoking)          | 1to 2 x per week          | Daily or as soon as spots are noticed | Traffic areas every 6 to<br>12 months  | Annually                                      |
| Heavy Soil<br>(families with pets,<br>smoking)           | 2 to 4 x per week         | Daily or as soon as spots are noticed | Traffic areas every 3 to 6 months      | Semi-annually<br>(2x annually)                |
| Extreme Conditions<br>(large families,<br>multiple pets) | Daily                     | Daily or as soon as spots are noticed | Traffic Lanes every 2 to 3 months      | Quarterly<br>(4 x annually)                   |