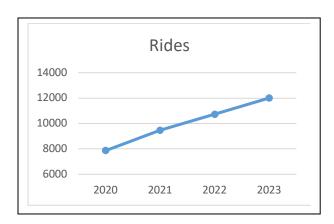

## **ACCOMPLISHMENTS**

|           | 2023   | 2022   | 2021  | 2020  |
|-----------|--------|--------|-------|-------|
| Ridership | 378    | 330    | 288   | 272   |
| Rides     | 12,007 | 10,728 | 9,470 | 7,862 |

- √ 39% increase in ridership since 2020
- ✓ 53% increase in rides since 2020
- √ 3 new board members (all 15 board positions filled)
- ✓ Board growth better represents our community as a whole and includes representatives for our adult disabled, senior, and veteran populations
- ✓ Purchased a newer-used car to replace current
- ✓ Trialed an expansion of our service footprint
- ✓ 22 community partners
- √ 7 private foundational grants
- √ 4 in-kind donations