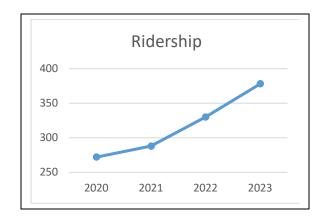

## **ACCOMPLISHMENTS**

|           | 2023   | 2022   | 2021  | 2020  |
|-----------|--------|--------|-------|-------|
| Ridership | 378    | 330    | 288   | 272   |
| Rides     | 12,007 | 10,728 | 9,470 | 7,862 |

- √ 39% increase in ridership since 2020
- ✓ 53% increase in rides since 2020
- √ 3 new board members (all 15 board positions filled)
- ✓ Board growth better represents our community as a whole and includes representatives for our adult disabled, senior, and veteran populations
- ✓ Purchased a newer-used car to replace current
- ✓ Trialed an expansion of our service footprint
- ✓ 22 community partners
- √ 7 private foundational grants
- √ 4 in-kind donations