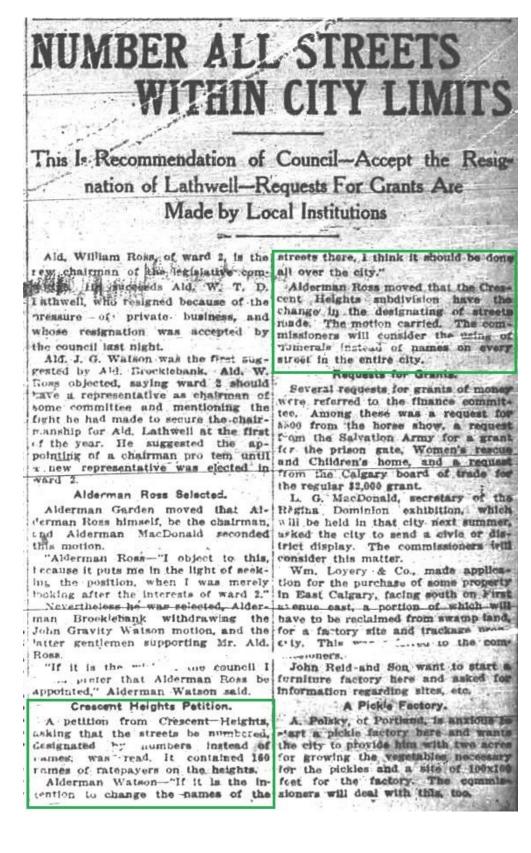

## Early Calgary Street Names

In 1904, the city of Calgary replaced most of its colorful street names downtown with numbers, a process which had first begun in 1893.

But in 1910, the policy was revisited, at least for the new suburbs then being annexed. (Those suburbs are now considered "inner-city".) That year, the City Engineering Department produced a new map containing street names for all the city suburbs, some of which had originated with the developers of those suburbs. During 1910, some of the names actually made it onto city sidewalks, and the Lincoln Avenue stamp on 7<sup>th</sup> Ave and 1<sup>st</sup> St NW is a perfect illustration. Very shortly after that, though- in 1911- 160 residents of Crescent Heights petitioned the city with a request that street numbers rather than names be used there. Perhaps they were concerned about more spelling errors! The aldermen acceded, and alderman J.G. "Gravity" Watson further opined that "if it is the intention to change the names of the streets there, I think it should be done all over the city". And so, official city policy soon after reverted to that of 1904, although there were neighborhoods with many exceptions, even then. Later on, in the post-WW2 era, street names could once again be seen- this time in the new "baby-boom" suburbs- and the naming continues to this day.