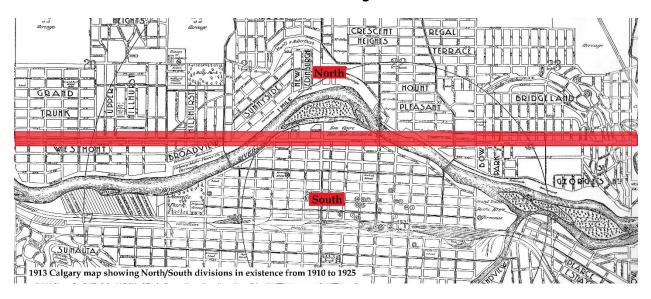

Here's the 1911 Herald article describing the Crescent Heights petition against named streets, and the aldermanic reaction.

Not only were most of the street names removed- except where terrain or other circumstances made numbers impractical- but it was decided to move the north/south divider north of the Bow. This meant that parts of Kensington and Riverside/Bow Park, for example, were henceforth to be considered part of southwest and southeast Calgary respectively. Kensington Road became Centre Avenue, and there was a Centre Avenue in Bridgeland as well.