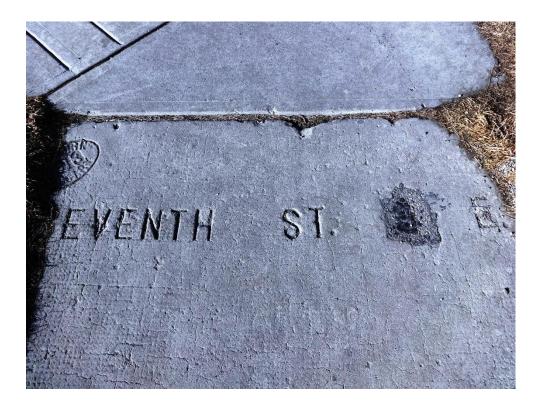

(See Jun 23 1925 newspaper clipping below.)

A September 1925 Herald clipping- below- mentions the names selected for Riverside/Bow Park. Also appearing below is a photo of an old sidewalk section found in the area. It had been poured in 1913 when what's now McDougall Road was considered southeast Calgary. City crews later (inelegantly) attempted to rectify matters by pouring asphalt on the "east" indicator.