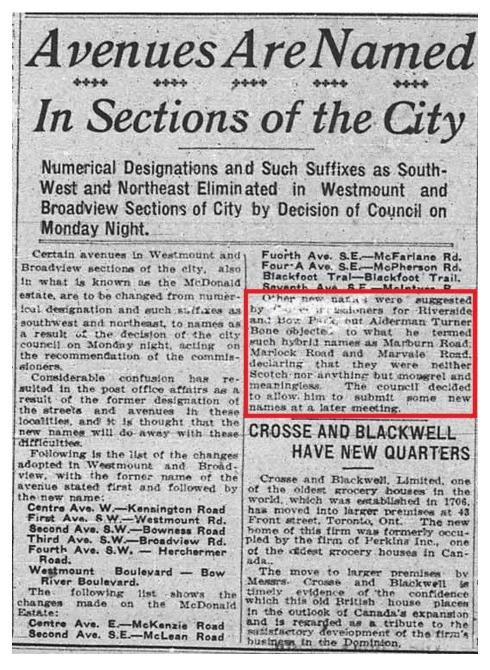

This state of affairs was confusing, but persisted for a surprising length of time. Finally, in 1925 at the request of the postmaster, some of the street names began to return. In Kensington, the avenues south of Centre/Kensington Road were given new names which saved the city the task of completely renumbering those streets north of Kensington Road. Alderman Peter Turner-Bone- a Scotsman- was tasked with producing new Scots names for the avenues south of Centre Ave in Riverside/Bow Park. One of the oldest street names in the area- Meredith Road, an 1891 CPR name- was then reintroduced.

(See Jun 23 1925 newspaper clipping below.)

A September 1925 Herald clipping- below- mentions the names selected for Riverside/Bow Park. Also appearing below is a photo of an old sidewalk section found in the area. It had been poured in 1913 when what's now McDougall Road was considered southeast Calgary. City crews later (inelegantly) attempted to rectify matters by pouring asphalt on the "east" indicator.

In the Riverside and Bow Park districts, previously designated; as the southeast district, the avenues will be named as follows: Centre avenue, west of Sixth street east, will be known as Marsh road. Centre avenue, east of Sixth street east, will be known as Murdock road, First avenue southwest, which lies west of Sixth street east, will be known as Meredith road. Second avenue southeast, which lies both east and west of Sixth street east, will be known as McDougall road. Cut Out "Southeast" Designation All the streets in the Riverside and Bow Park districts will be designated as northeast instead of southeast and will keep the same namy bers as at present. Under the plan, numbers on houses situated in the above-mentioned districts will be changed but numbers

on houses on the avenues will not be changed. It is expected that the changes will be made within the next month.