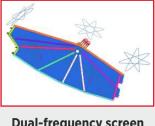

**Bearing continuously** in oil bath

View of housing, stronger with additional wall

**Section of Gearless exciter** 

**Trajectories for the** circular motion

**Dual-frequency screen** 

counter rotation

**Dual-frequency screen** same direction of rotation