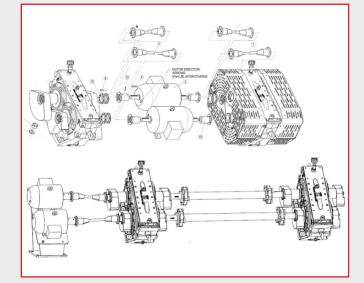

## **GEARLESS EXCITERS**

VIBFEM Gearless exciters can be fitted in existing screens. Custom designed as per application and size. Retro fitment option by VIBFEM to improve efficiency of your existing screen. We also undertake repair of mining screens.

**Trajectories for linear** motion option

**Exciter assembly** 

#### Advantages of a gearless exciter over geared version:

- No gears simpler design and lower cost
- No gear generated noise
- No gear generated heat
- No gear metal debris
- Exciter can work with linear, dual frequency or circular motion not only linear motion as in case of geared version
- Exciter will keep running even if one of the electrical motors failed redundancy
- Bearings continuously in oil bath in gearless design and not relying on unreliable splash lubrication as in geared version
- Gearless exciters can be mechanically connected on adjacent screen at opposite phases and therefore the vibrations transferred to the structure can be cancelled or significantly reduced. Coupling two screens will reduce the moment and current required to start the screens.