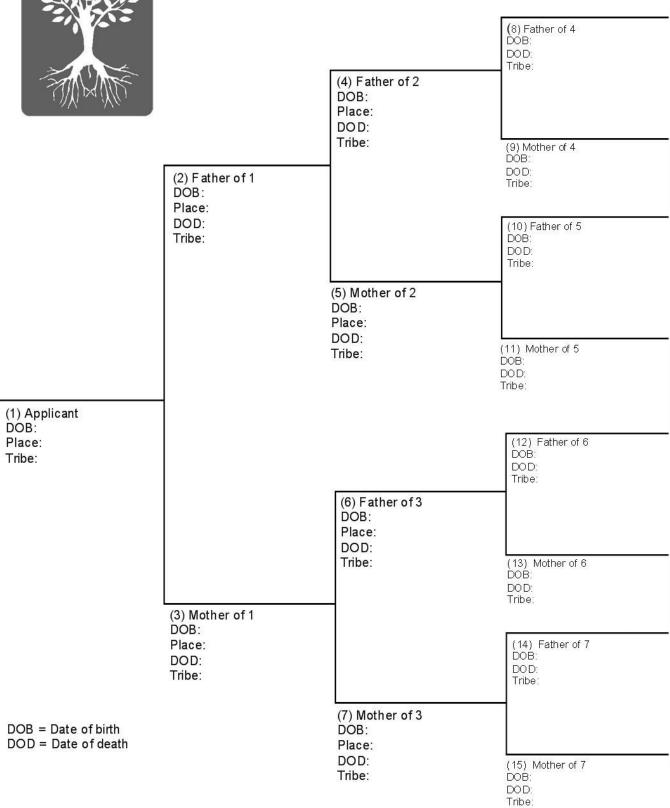

|  |  |
| Relationship to Nulhegan Citizen (e.g. mother, father) |     |      |                    |             |               |                                       |  |  |

Please obtain and send two passport photos (can be taken at post office or many pharmacies) for your Tribal Identification card.

Note: Minor children under the age of 16 do not get a Tribal ID Card unless there are special circumstances. However, they will be put on our tribal roles.

Photo identification card fee is \$12.00

Please make out Check or Money Order to: Nulhegan Abenaki Tribe

Mail Application for Enrollment, Application for Tribal ID, a copy of your Birth Certificate, and card fee to: Michael Descoteaux, 909 Royalston Corner Road, Concord, VT 05824



# **Family Tree Chart**