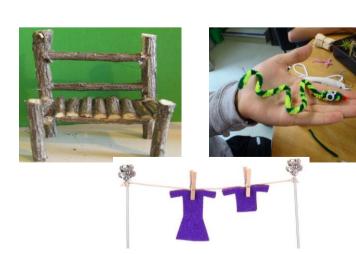

## What you'll need:

- ★ Garden tray / large baking dish / large plant saucer / large lunch box / plant pot / wooden box
- ★ Potting soil
- ★ Gravel / pebbles / glass nuggets
- ★ Twigs, sticks / moss / lolly sticks / pine cones
- ★ Small plant pots
- ★ Pens / string and scissors
- ★ Additional little accessories to make your garden special small plants, buttons, pipe cleaners, buttons, 'fairy' garden furniture