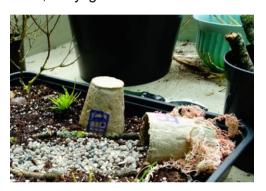

## How to make your mini garden:

- ★ Make sure your tray is nice and clean and fill with potting soil almost to the top
- ★ Pat down firmly
- ★ Choose your pot and decorate it to look like a little home place on the potting soil either on it's side or upside down
- ★ Make a pathway up to the little house using gravel or pebbles, twigs make good 'log edges'
- ★ Now have fun decorating your garden with your accessories!