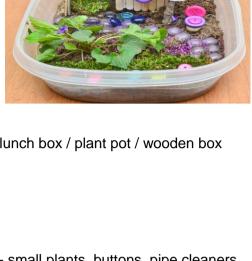

## What you'll need:

- ★ Garden tray / large baking dish / large plant saucer / large lunch box / plant pot / wooden box
- ★ Potting soil
- ★ Gravel / pebbles / glass nuggets
- ★ Twigs, sticks / moss / lolly sticks / pine cones
- ★ Small plant pots
- ★ Pens / string and scissors
- ★ Additional little accessories to make your garden special small plants, buttons, pipe cleaners, buttons, 'fairy' garden furniture

## How to make your mini garden:

- ★ Make sure your tray is nice and clean and fill with potting soil almost to the top
- ★ Pat down firmly
- ★ Choose your pot and decorate it to look like a little home place on the potting soil either on it's side or upside down
- ★ Make a pathway up to the little house using gravel or pebbles, twigs make good 'log edges'
- ★ Now have fun decorating your garden with your accessories!