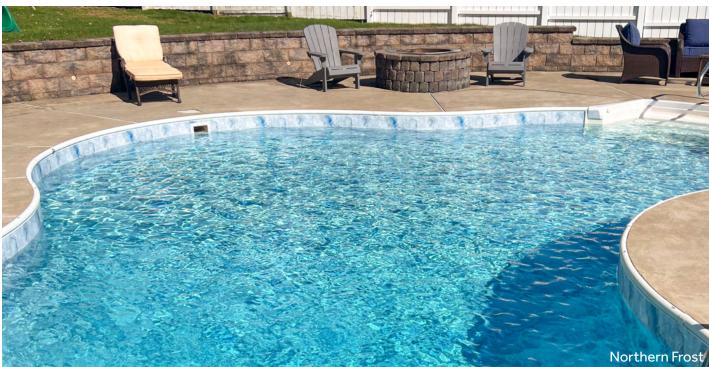

### **NORTHERN FROST**

Step into a world of serene beauty with our Northern Frost pattern. Inspired by the timeless elegance of marble, but infused with a unique twist that sets it apart from conventional pool designs. The veins of sparkling cyan Shimmertone<sup>2</sup> iridescent inks add a dynamic shine. Northern Frost exemplifies the creative potential of vinyl liners, offering a design that goes beyond the limitations of gunite or fiberglass pools.