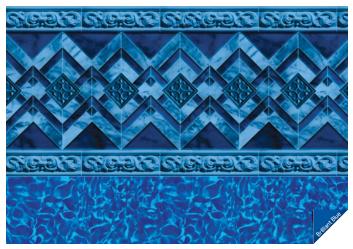

### PORT ROYAL

20 & 27 mil Wall / 20 & 27 mil Floor
Available in SureStep
Deep Blue Water Color
Transitional Style