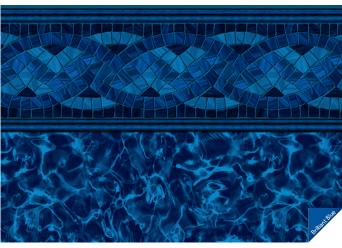

# Core Collection MOSAIC SERIES

Mosaic tiles have always been used to decorate the surface of pools. The simple arrangement of small tiles that vary in color, tone and texture creates a glistening appearance in the water. With designs that range from classic and timeless to bold and contemporary, these mosaic floor designs bring life and energy to your pool.

### ENCHANTED

20 mil Wall / 20 mil Floor

Available in SureStep Deep Turquoise Water Color Contemporary Style