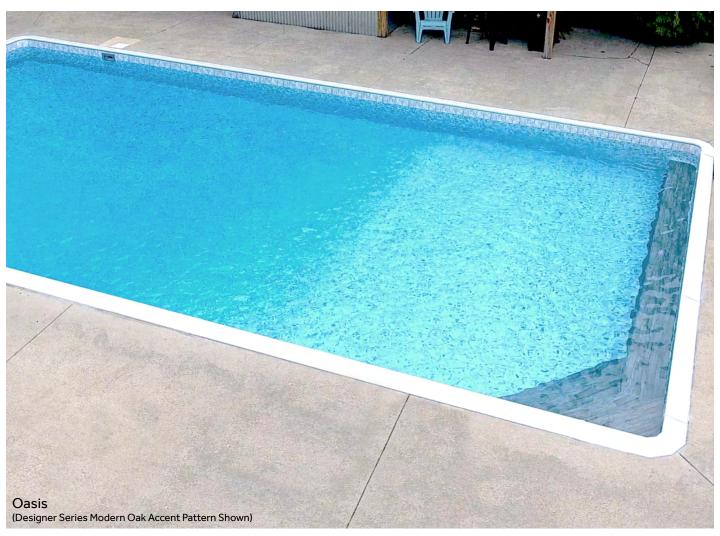

### CHEYENNE

OASIS

20 mil Wall / 20 mil Floor (27 mil Available in Borderless)

Available in SureStep Aqua Water Color Contemporary Style