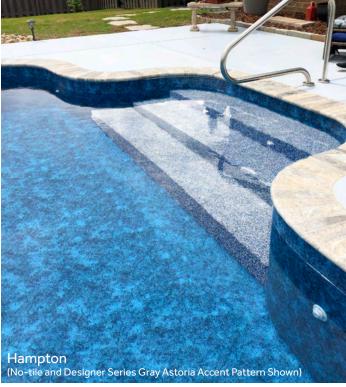

### **HAMPTON**

20 & 27 mil Wall / 20 & 27 mil Floor Available in SureStep Deep Blue Water Color Transitional Style

## GRAY ASTORIA