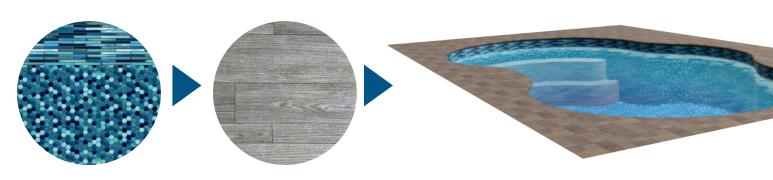

# Tailor Your Pool to Perfection PERSONALIZATION OPTIONS

Vinyl liners can be customized in a number of ways that can make your pool unlike any other. Options range from removing the border to adding textured surfaces to high-traffic areas. Not only can you create a truly unique look for your pool, you can enhance the functionality as well.

### **AFFORDABLE LUXURY**

Accentuate the beauty of your pool's features with our designer series for a unique, high-end appearance at an affordable cost. These patterns are designed to enhance the look of pool steps, benches, and sundecks. With their neutral colors and simple yet elegant designs, they not only make these features more visible but also enhance safety with a textured surface for improved traction.

**STEP 1**Choose a liner pattern for the walls and floor of your pool.

STEP 2

Choose a Designer Series accent pattern for the steps, benches or sundeck.

#### STEP 3

Use the Envision AR App to preview how your selected designs will look in your own backyard, ensuring the perfect match.