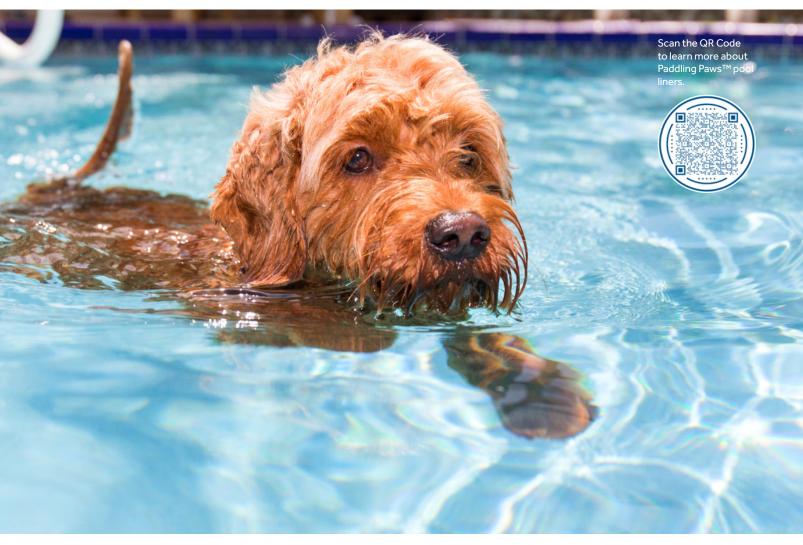

# Pet-Approved PADDLING PAWS™

As pet owners, we want to ensure that our pets swimming adventures are not only enjoyable but also provide a secure and comfortable environment. That's where Paddling Paws™ liners come in. These innovative liners are specially designed for your pet's pool experience, offering a durable liner that can withstand their activity.

Paddling Paws<sup>™</sup> liners are available in our popular Sundara (no-tile version) and Ocean Wave patterns. These patterns are perfect for pet lovers who don't want to compromise on style. Designed to complement a wide range of tastes, Paddling Paws<sup>™</sup> liners ensure that both you and your furry friends can enjoy your pool in style.

# Swimming is an experience that brings our pets joy, relaxation, and a chance to cool off.

- DURABLE: Crafted to withstand the wear and tear of your pet's paws, Paddling Paws™ liners are built to last with premium American made 30 mil vinyl.
- PAW FRIENDLY: Designed with a pet-friendly texture, providing a comfortable and safe surface for your pets to enjoy.
- SUSTAINABLE: Part of our ReNew<sup>TM</sup> line, these liners are made with sustainable pool vinyl, Paddling Paws<sup>TM</sup> liners are as kind to the environment as they are to your pet.
- INNOVATIVE: Paddling Paws™ uses a unique double layer topcoat for added protection.