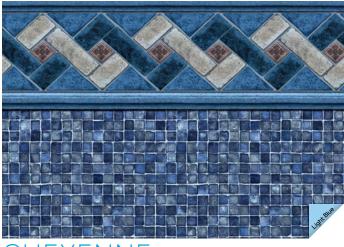

### CHEYENNE

OASIS

20 mil Wall / 20 mil Floor (27 mil Available in Borderless)

Available in SureStep Aqua Water Color Contemporary Style