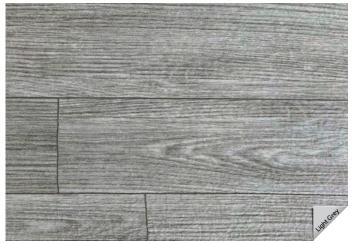

red surface for improved traction.



**STEP 1**Choose a liner pattern for the walls and floor of your pool.

STEP 2

Choose a Designer Series accent pattern for the steps, benches or sundeck.

#### STEP 3

Use the Envision AR App to preview how your selected designs will look in your own backyard, ensuring the perfect match.



# Affordable Luxury DESIGNER SERIES





### **Designer Series Liner Patterns**

**ELEGANT SIMPLICITY:** Neutral colors and refined designs to enhance the visual appeal of pool steps, benches, and sundecks.

**CUSTOMIZABLE STYLE:** Choose from various patterns, including the versatile SureStep option, to personalize and elevate your pool's look.

**ENHANCED SAFETY:** Textured surfaces on each pattern to improve traction and prevent slips, ensuring safer pool use.



### MODERN OAK







## GRAY ASTORIA





### **BLUE ASTORIA**



**27 mil Floor**SureStep Only
Light Blue Water Color
Contemporary Style

# **Elegance with Every Step SURESTEP**

Sure Step vinyl is a thick, sturdy vinyl that features a unique textured surface. Specifically designed for high traffic areas like stairs and sundecks, Sure Step is both tough and durable. The embossed texture enhances traction when entering and exiting the pool. We offer Sure Step in matching colors and styles for all of our patterns.



- 1. Aquamarine<sup>2</sup>
- 2. Beale Street, St. John's Bay
- 3. Black Opal<sup>2</sup>
- 4. Cambria, Lotus
- 5. Carnegie Arctic
- 6. Celestial Skies
- 7. Cheyenne
- 8. Cobalt<sup>2</sup>
- 9. Enchanted
- 10. Hampton
- 11. Island Dream
- 12. Keystone
- 13 Northern Frost<su