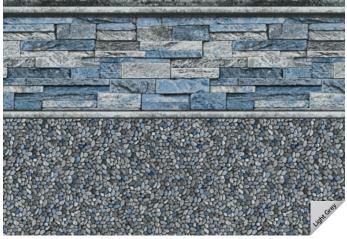

# **Core Collection**PEBBLE SERIES

Nature is the primary inspiration for our collection of pebble floor designs. These patterns combine neutral tones with splashes of blue to create a clean, clear water that is reminiscent of the beach. The subtle variation in dark and light tinted stones provides sparkle and interest.