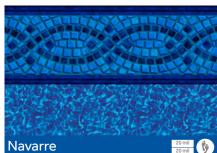

### NAVARRE

#### 20 mil Wall / 20 mil Floor

Available in SureStep Deep Blue Water Color Transitional Style