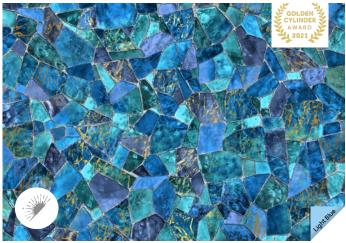

### **NORTHERN FROST**

Step into a world of serene beauty with our Northern Frost pattern. Inspired by the timeless elegance of marble, but infused with a unique twist that sets it apart from conventional pool designs. The veins of sparkling cyan Shimmertone<sup>2</sup> iridescent inks add a dynamic shine. Northern Frost exemplifies the creative potential of vinyl liners, offering a design that goes beyond the limitations of gunite or fiberglass pools.