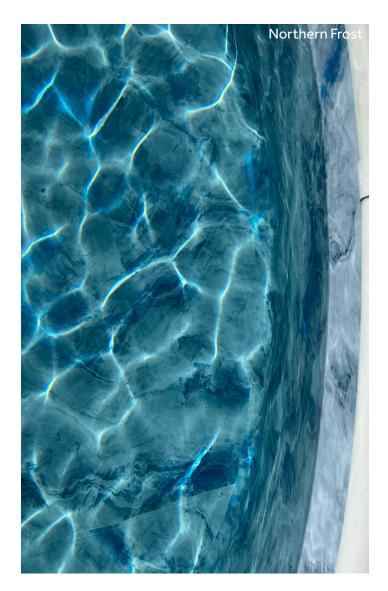

### **NORTHERN FROST**

Step into a world of serene beauty with our Northern Frost pattern. Inspired by the timeless elegance of marble, but infused with a unique twist that sets it apart from conventional pool designs. The veins of sparkling cyan Shimmertone<sup>2</sup> iridescent inks add a dynamic shine. Northern Frost exemplifies the creative potential of vinyl liners, offering a design that goes beyond the limitations of gunite or fiberglass pools.