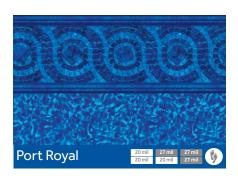

### PORT ROYAL

20 & 27 mil Wall / 20 & 27 mil Floor
Available in SureStep
Deep Blue Water Color
Transitional Style