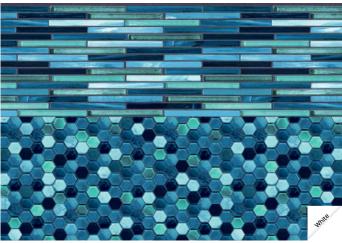

# Core Collection MOSAIC SERIES

Mosaic tiles have always been used to decorate the surface of pools. The simple arrangement of small tiles that vary in color, tone and texture creates a glistening appearance in the water. With designs that range from classic and timeless to bold and contemporary, these mosaic floor designs bring life and energy to your pool.

- 1. Aquamarine<sup>2</sup>
- 2. Beale Street, St. John's Bay
- 3. Black Opal<sup>2</sup>
- 4. Cambria, Lotus
- 5. Carnegie Arctic
- 6. Celestial Skies
- 7. Cheyenne
- 8. Cobalt<sup>2</sup>
- 9. Enchanted
- 10. Hampton
- 11. Island Dream
- 12. Keystone
- 13 Northern Frost<sup>2</sup>
- 14. Port Royal, Navarre, Georgetown
- 15. Oasis
- 16. Ocean Wave
- 17. Paintrock
- 18. Serenity
- 19. Sundara