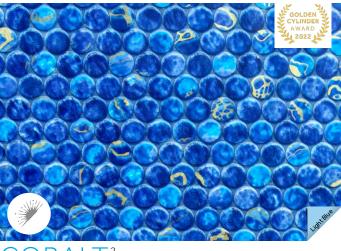

- 1. Aquamarine<sup>2</sup>
- 2. Beale Street, St. John's Bay
- 3. Black Opal<sup>2</sup>
- 4. Cambria, Lotus
- 5. Carnegie Arctic
- 6. Celestial Skies
- 7. Cheyenne
- 8. Cobalt<sup>2</sup>
- 9. Enchanted
- 10. Hampton
- 11. Island Dream
- 12. Keystone
- 13 Northern Frost<sup>2</sup>
- 14. Port Royal, Navarre, Georgetown
- 15. Oasis
- 16. Ocean Wave
- 17. Paintrock
- 18. Serenity
- 19. Sundara

Cobalt

Our 2024 pattern collection proudly meets the rigorous standards of the Chemical Fabrics and Film Association (CFFA), ensuring top-quality, durability, and safety in every design. Our ReNew™ patterns are now being evaluated for CFFA certification, with their certification status awaiting confirmation.