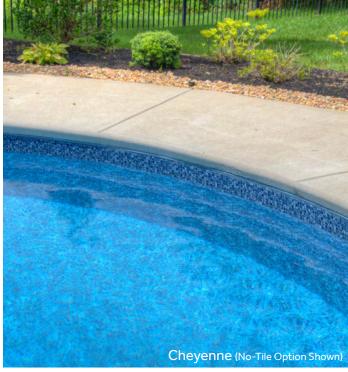

### CHEYENNE

OASIS

20 mil Wall / 20 mil Floor (27 mil Available in Borderless)

Available in SureStep Aqua Water Color Contemporary Style