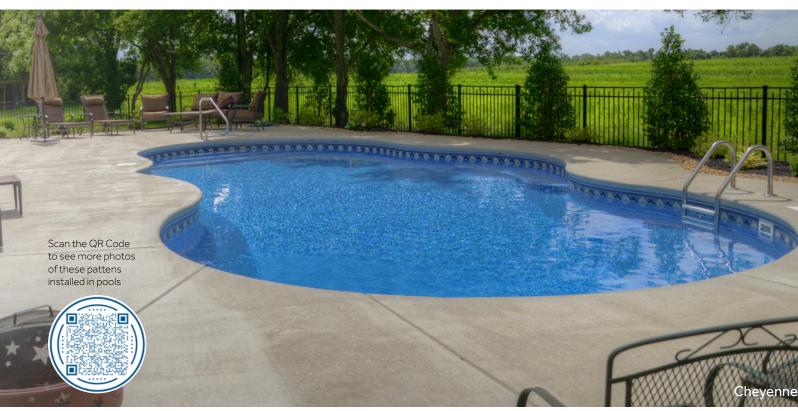

ansitional Style



### SUNDARA



**20 mil Wall / 20 mil Floor**Available in SureStep & Paddling Paws™ (Paddling Paws™ Option is Borderless)
Light Blue Water Color
Traditional Style









20 mil Wall / 20 mil Floor Available in SureStep Light Blue Water Color Contemporary Style



## AQUAMARINE<sup>2</sup>



#### 20 mil Wall / 20 mil Floor

Available in SureStep Deep Turquoise Water Color Contemporary Style

# Core Collection MOSAIC SERIES

Mosaic tiles have always been used to decorate the surface of pools. The simple arrangement of small tiles that vary in color, tone and texture creates a glistening appearance in the water. With designs that range from classic and timeless to bold and contemporary, these mosaic floor designs bring life and energy to your pool.



### CHEYENNE











OASIS



20 mil Wall / 20 mil Floor (27 mil Available in Borderless)

Available in SureStep Aqua Water Color Contemporary Style



### ENCHANTED



20 mil Wall / 20 mil Floor

Available in SureStep Deep Turquoise Water Color Contemporary Style

## **Core Collection**

# **MOSAIC SERIES**









20 mil Wall / 20 mil Floor Available in SureStep Light Blue Water Color Transitional Style





BEALE STREET



#### **20 mil Wall / 20 mil Floor** Available in SureStep Light Blue Water Color Transitional Style



ST. JOHN'S BAY



20 mil Wall / 20 mil Floor Available in SureStep Light Blue Water Color Contemporary Style



# **Core Collection**REFLECTION SERIES

Immerse yourself in the serene beauty of our reflection series of vinyl pool liners. They are designed to mirror the tranquil and