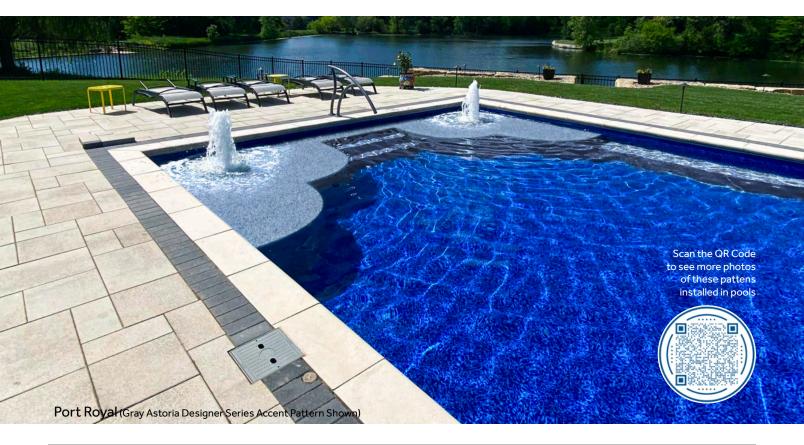

### PORT ROYAL

20 & 27 mil Wall / 20 & 27 mil Floor
Available in SureStep
Deep Blue Water Color
Transitional Style

Scan the QR Code to see more photos of this patten installed in pools