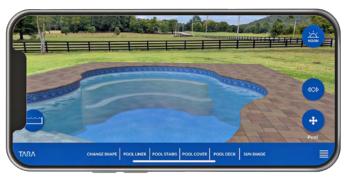

#### **VISUALIZE**

Use your phone or tablet to visualize how different pools will look in your outdoor space.

#### **CUSTOMIZE**

Choose any liner pattern and accentuate your stairs and benches with an accent pattern

## **ENVISION AR**

Ready to dive into the future of pool design? Download the Envision AR app today and start exploring the possibilities for your pool.

Scan the QR code to begin your journey towards a perfect pool experience.