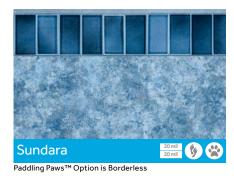

### SUNDARA

**20 mil Wall / 20 mil Floor**Available in SureStep & Paddling Paws™ (Paddling Paws™ Option is Borderless)
Light Blue Water Color
Traditional Style

20 mil Wall / 20 mil Floor Available in SureStep Light Blue Water Color Contemporary Style