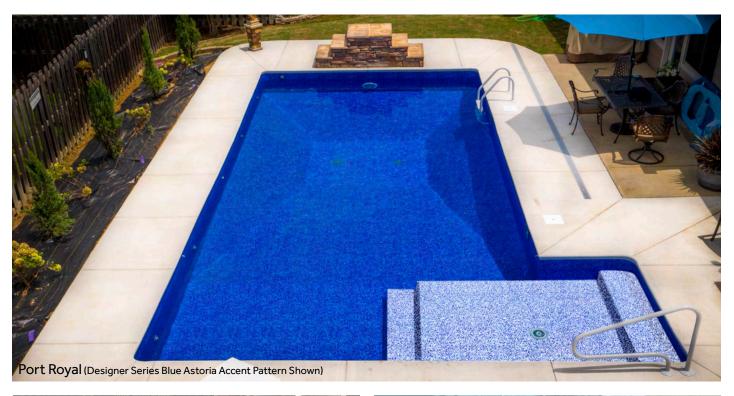

### PORT ROYAL

20 & 27 mil Wall / 20 & 27 mil Floor
Available in SureStep
Deep Blue Water Color
Transitional Style