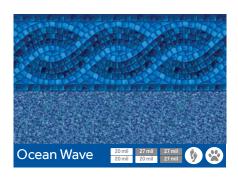

### **OCEAN WAVE**

**20 & 27 mil Wall / 20 & 27 mil Floor**Available in SureStep & Paddling Paws™
Deep Blue Water Color
Traditional Style