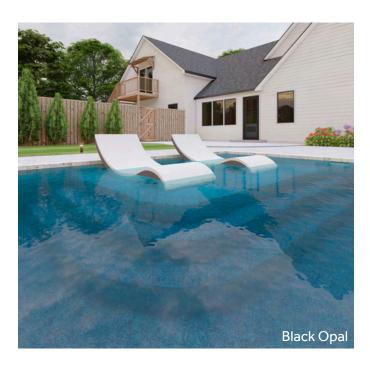

### **BLACK OPAL**

Immerse yourself in the deep mystery of our Black Opal pattern. This design blends a dark gray and navy color palette with the subtle glamour of our exclusive Shimmertone<sup>2</sup> sparkles. The dark colors create a mirror-like surface, elegantly reflecting the sky and surroundings. Choose Black Opal for an elegant and timeless addition to your personal oasis.