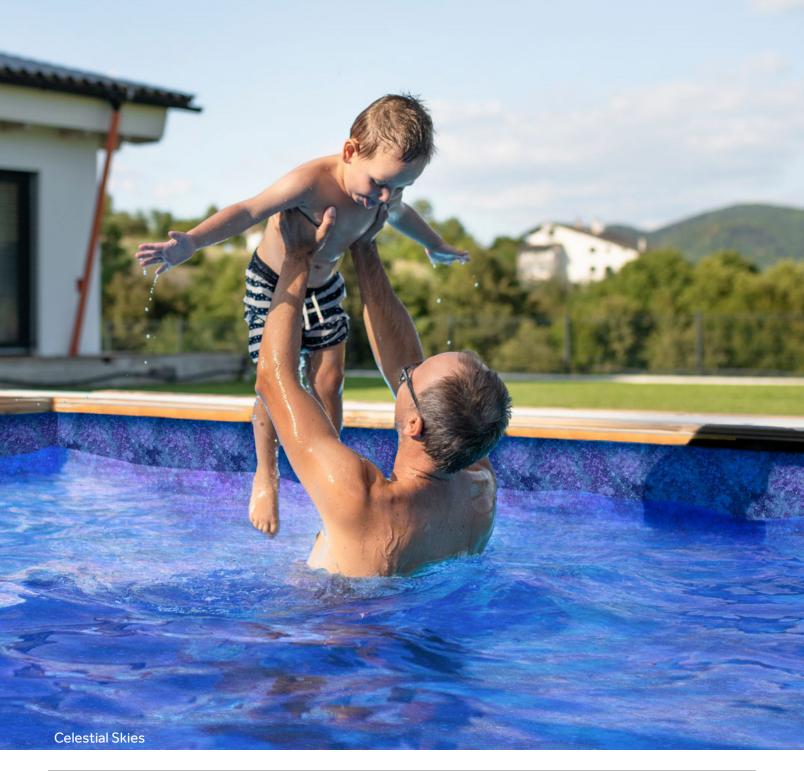

# A Pattern with a Purpose CELESTIAL SKIES

Introducing Celestial Skies, a liner pattern that captures the awe-inspiring beauty of outer space. This design features a captivating array of stars set against a deep blue backdrop, interwoven with ethereal purple clouds. The purple colors are in honor of the signature color of the Alzheimer's Association. The vibrant hues and cosmic theme pay tribute to our founder's passion for aerospace engineering and his remarkable journey in the field.

Celestial Skies to the **Cure Alzheimer's Fund**.

This initiative holds a special place in our hearts, because so many of our employees and management team have been personally impacted by Alzheimer's. It reflects not only our founder's spirit of innovation and generosity but also our commitment to make a difference. By choosing Celestial Skies, you're not just enhancing your pool with an artistic expression of celestial beauty, your contributing to the vital search for a cure.