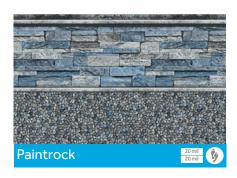

### PAINTROCK

20 mil Wall / 20 mil Floor Available in SureStep Light Blue Water Color Rustic Style