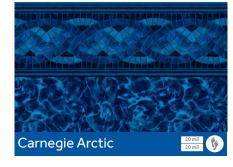

one that supports domestic craftsmanship. By selecting our CFFA certified liners, you invest in the long-term beauty and durability of your pool, while upholding the highest standards of quality and sustainability.





Scan the QR Code to learn more about CFFA certification for in-ground pool liners.





Our 2024 collection is a diverse range of 23 innovative vinyl liner patterns. Each one of our curated designs is selected for beauty, durability and lasting brilliance. Whether you are looking for a fresh modern design or a traditional and timeless pattern, we have a pattern to suit your tastes.



CFFA Certification Status Awaiting Confirmation



<sup>2</sup>Shimmertone up-charge applies





<sup>2</sup>Shimmertone up-charge applies



<sup>2</sup>Shimmertone up-charge applies

















CFFA Certification Status Awaiting Confirmation

Cobalt



























Our 2024 pattern collection proudly meets the rigorous standards of the Chemical Fabrics and Film Association (CFFA), ensuring top-quality, durability, and safety in every design. Our ReNew™ patterns are now being evaluated for CFFA certification, with their certification status awaiting confirmation.



27 mil 20 mil 27 mil Wall & 20 mil Floor



SureStep textured step vi available







High-performance, luxury pool film that is made with 51% pre-consumer recycled content



# Backyard Essentials SAFETY COVERS & SUN SHADES



# **Secure Your Oasis: Tara Safety Covers**

Complete your pool's safety and elegance with our range of Safety Covers. Designed to provide peace of mind, these covers are e