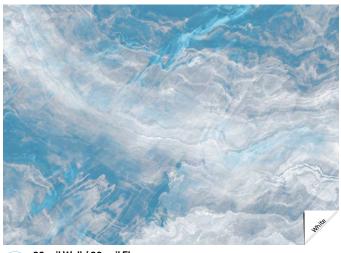

### **NORTHERN FROST**

Step into a world of serene beauty with our Northern Frost pattern. Inspired by the timeless elegance of marble, but infused with a unique twist that sets it apart from conventional pool designs. The veins of sparkling cyan Shimmertone<sup>2</sup> iridescent inks add a dynamic shine. Northern Frost exemplifies the creative potential of vinyl liners, offering a design that goes beyond the limitations of gunite or fiberglass pools.