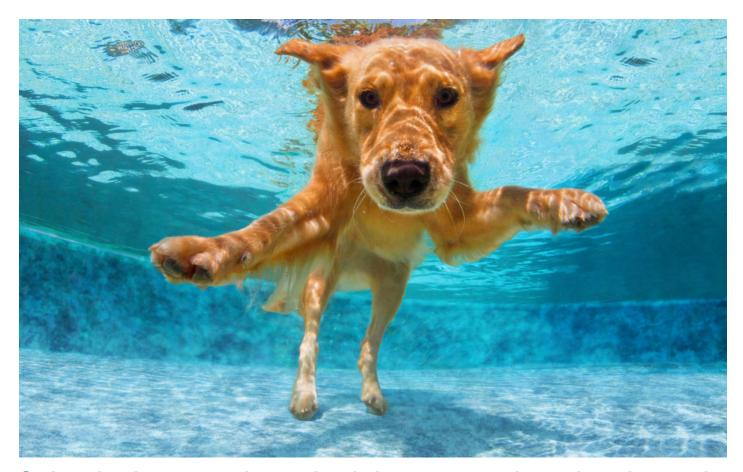

# Pet-Approved PADDLING PAWS™

As pet owners, we want to ensure that our pets swimming adventures are not only enjoyable but also provide a secure and comfortable environment. That's where Paddling Paws™ liners come in. These innovative liners are specially designed for your pet's pool experience, offering a durable liner that can withstand their activity.

Paddling Paws<sup>™</sup> liners are available in our popular Sundara (no-tile version) and Ocean Wave patterns. These patterns are perfect for pet lovers who don't want to compromise on style. Designed to complement a wide range of tastes, Paddling Paws<sup>™</sup> liners ensure that both you and your furry friends can enjoy your pool in style.

# Swimming is an experience that brings our pets joy, relaxation, and a chance to cool off.

- DURABLE: Crafted to withstand the wear and tear of your pet's paws, Paddling Paws™ liners are built to last with premium American made 30 mil vinyl.
- PAW FRIENDLY: Designed with a pet-friendly texture, providing a comfortable and safe surface for your pets to enjoy.
- SUSTAINABLE: Part of our ReNew<sup>TM</sup> line, these liners are made with sustainable pool vinyl, Paddling Paws<sup>TM</sup> liners are as kind to the environment as they are to your pet.
- INNOVATIVE: Paddling Paws™ uses a unique double layer topcoat for added protection.