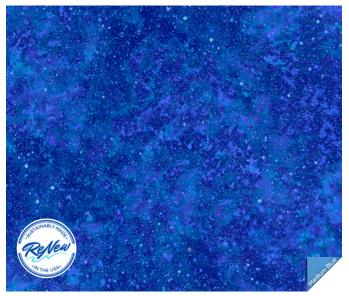

# A Pattern with a Purpose CELESTIAL SKIES

Introducing Celestial Skies, a liner pattern that captures the awe-inspiring beauty of outer space. This design features a captivating array of stars set against a deep blue backdrop, interwoven with ethereal purple clouds. The purple colors are in honor of the signature color of the Alzheimer's Association. The vibrant hues and cosmic theme pay tribute to our founder's passion for aerospace engineering and his remarkable journey in the field.