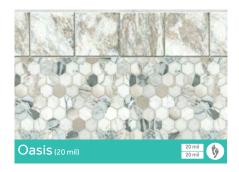

### CHEYENNE

OASIS

20 mil Wall / 20 mil Floor (27 mil Available in Borderless)

Available in SureStep Aqua Water Color Contemporary Style