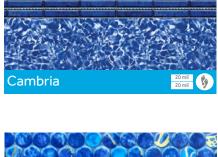

### CAMBRIA

#### 20 mil Wall / 20 mil Floor

Available in SureStep Light Blue Water Color Traditional Style