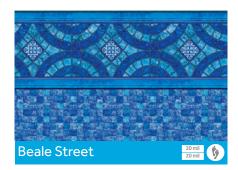

# **MOSAIC SERIES**

20 mil Wall / 20 mil Floor Available in SureStep Light Blue Water Color Transitional Style

BEALE STREET