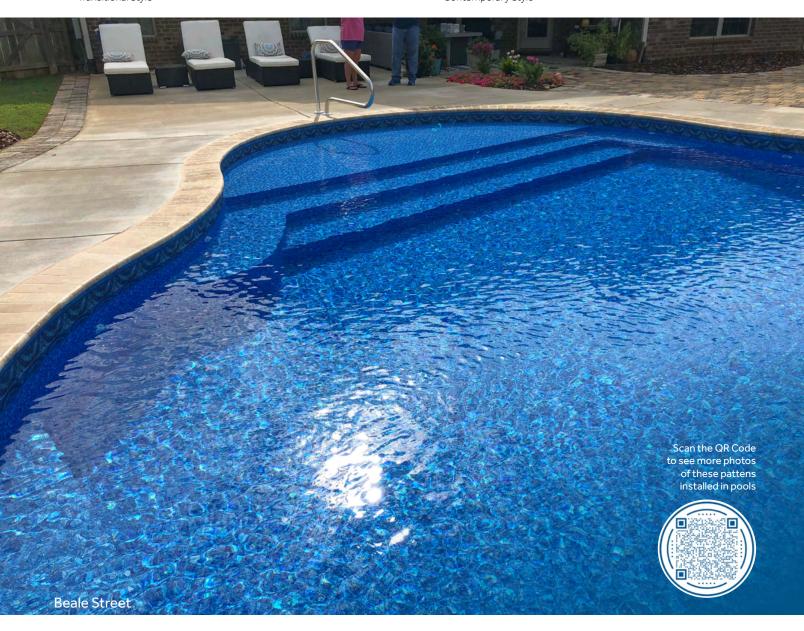

# **MOSAIC SERIES**

20 mil Wall / 20 mil Floor Available in SureStep Light Blue Water Color Transitional Style

BEALE STREET

Scan the QR Code to see more photos of this patten installed in pools