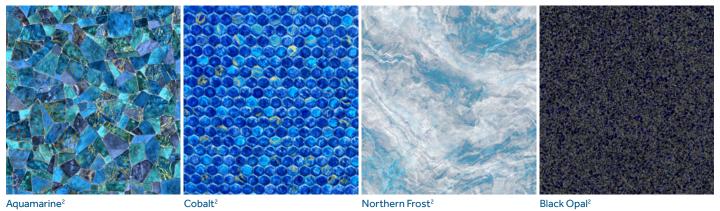

# For a Brilliant Sparkle SHIMMERTONE

Water and light transform the look of your pool to create a dazzling and dynamic spectacle. Our Shimmertone<sup>2</sup> collection adds additional sparkle to your pool with incredible light reflecting premium inks. Formulated by experts, shimmertone is designed for peak performance and a remarkable look like no other. Shimmertone creates a jewel-like surface that dances when the sunlight hits.

### **NORTHERN FROST**

Step into a world of serene beauty with our Northern Frost pattern. Inspired by the timeless elegance of marble, but infused with a unique twist that sets it apart from conventional pool designs. The veins of sparkling cyan Shimmertone<sup>2</sup> iridescent inks add a dynamic shine. Northern Frost exemplifies the creative potential of vinyl liners, offering a design that goes beyond the limitations of gunite or fiberglass pools.

### **BLACK OPAL**

Immerse yourself in the deep mystery of our Black Opal pattern. This design blends a dark gray and navy color palette with the subtle glamour of our exclusive Shimmertone<sup>2</sup> sparkles. The dark colors create a mirror-like surface, elegantly reflecting the sky and surroundings. Choose Black Opal for an elegant and timeless addition to your personal oasis.

## AQUAMARINE<sup>2</sup>