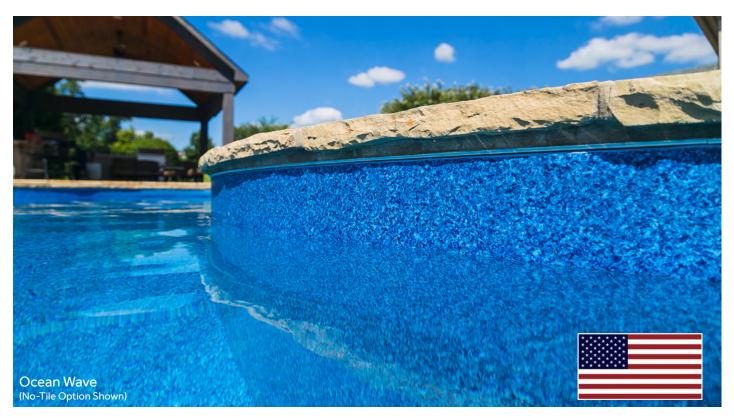

### **OCEAN WAVE**

**20 & 27 mil Wall / 20 & 27 mil Floor**Available in SureStep & Paddling Paws™
Deep Blue Water Color
Traditional Style