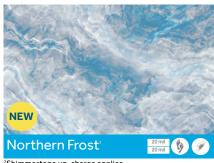

### **NORTHERN FROST**

Step into a world of serene beauty with our Northern Frost pattern. Inspired by the timeless elegance of marble, but infused with a unique twist that sets it apart from conventional pool designs. The veins of sparkling cyan Shimmertone<sup>2</sup> iridescent inks add a dynamic shine. Northern Frost exemplifies the creative potential of vinyl liners, offering a design that goes beyond the limitations of gunite or fiberglass pools.