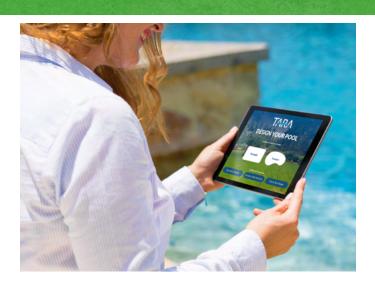

## **ENVISION AR**

Ready to dive into the future of pool design? Download the Envision AR app today and start exploring the possibilities for your pool.

Scan the QR code to begin your journey towards a perfect pool experience.

#### STEP 3

Use the Envision AR App to preview how your selected designs will look in your own backyard, ensuring the perfect match.