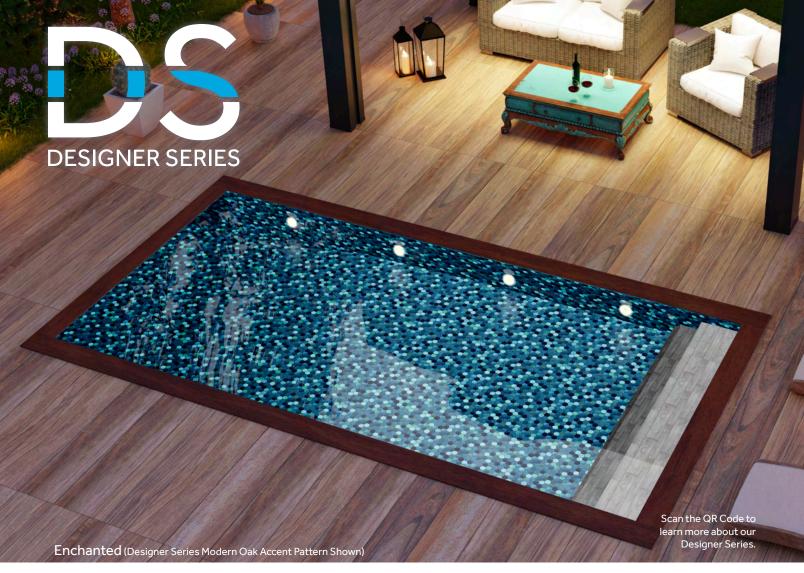

### ENCHANTED

20 mil Wall / 20 mil Floor

Available in SureStep Deep Turquoise Water Color Contemporary Style

### MODERN OAK