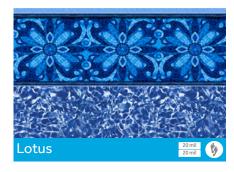

### LOTUS

#### 20 mil Wall / 20 mil Floor

Available in SureStep Light Blue Water Color Traditional Style