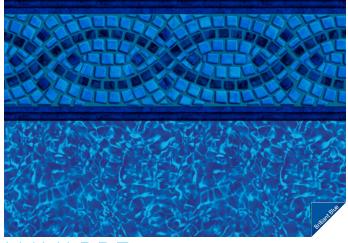

### **OCEAN WAVE**

**20 & 27 mil Wall / 20 & 27 mil Floor**Available in SureStep & Paddling Paws™
Deep Blue Water Color
Traditional Style