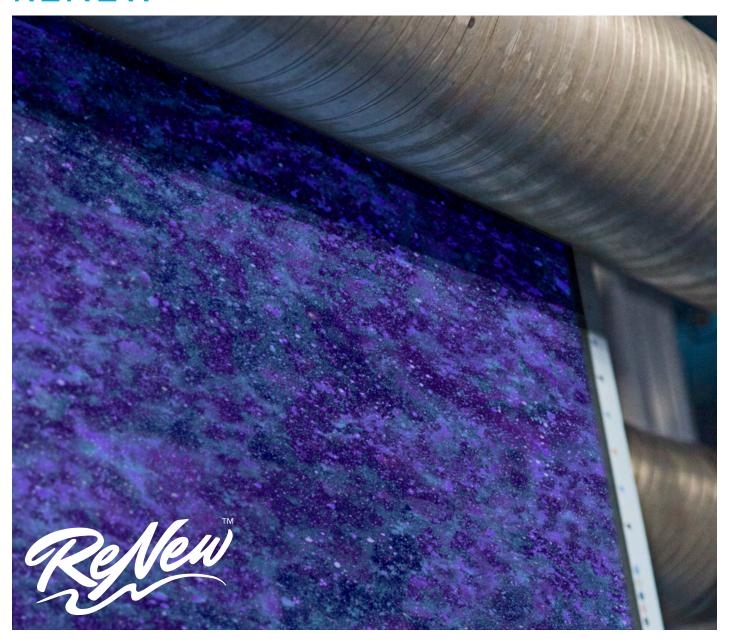

# A Sustainable Choice for Your Pool RENEW<sup>TM</sup>

Dive into the future of pool design with our ReNew<sup>TM</sup> collection. We're proud to be at the forefront of sustainability in the pool industry. Vinyl liner pools stand as the most environmentally friendly option available, and with ReNew<sup>TM</sup>, we're taking this commitment a step further.

Our ReNew™ liners are crafted from 51% pre-consumer recycled vinyl. This groundbreaking approach ensures that choosing a sustainable option doesn't mean compromising on quality or performance. By opting for ReNew™, you're not only selecting a high-quality, durable liner for your pool but also contributing to a more sustainable future.

27 mil 20 mil 27 mil Wall & 20 mil Floor

SureStep textured step vi available

High-performance, luxury pool film that is made with 51% pre-consumer recycled content