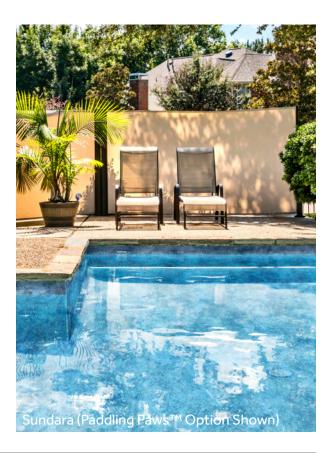

### SUNDARA

**20 mil Wall / 20 mil Floor**Available in SureStep & Paddling Paws™ (Paddling Paws™ Option is Borderless)
Light Blue Water Color
Traditional Style

20 mil Wall / 20 mil Floor Available in SureStep Light Blue Water Color Contemporary Style

Paddling Paws<sup>™</sup> liners are available in our popular Sundara (no-tile version) and Ocean Wave patterns. These patterns are perfect for pet lovers who don't want to compromise on style. Designed to complement a wide range of tastes, Paddling Paws<sup>™</sup> liners ensure that both you and your furry friends can enjoy your pool in style.