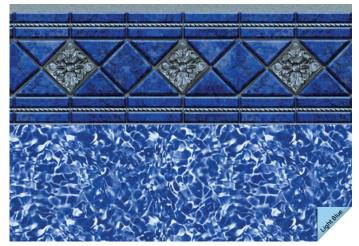

### ISLAND DREAM<sup>1</sup>

20 & 27 mil Wall / 20 & 27 mil Floor Available in SureStep Light Blue Water Color Traditional Style