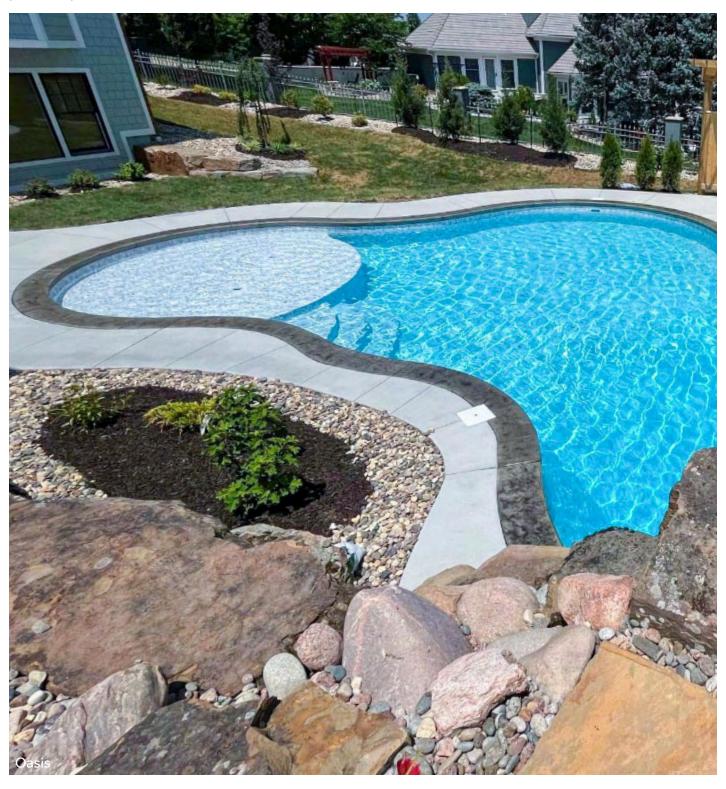

### CHEYENNE

OASIS

20 mil Wall / 20 mil Floor (27 mil Available in Borderless)

Available in SureStep Aqua Water Color Contemporary Style