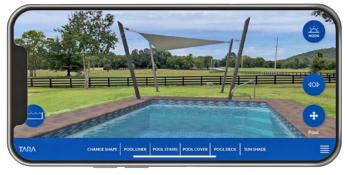

#### **ENHANCE**

Add stylish, protective shade to your outdoor area, ensuring a cool and comfortable space

#### SECURE

Protect your pool with either a solid or mesh safety cover available in 4 color choices.

**CHOOSE AN ACCENT PATTERN FOR STEPS AND FEATURES** 

**ADD A MOD SHADE KIT** 

# **Enhance Your Comfort: Shade Escapes**

Transform your poolside experience with Shade Escapes Sun Shades. These stylish shades not only enhance your pool's ambiance but also provide much-needed protection from the sun. Perfect for creating a comfortable and inviting outdoor space, Shade Escapes are the ultimate accessory for enjoying sunny days by the pool.

Learn more about our Mod Shade shade kits, the perfect shade solution for any patio, pool deck, courtyard or driveway.

Member

YOUR TARA DEALER

2294 OLD 431 HWY. OWENS CROSS ROADS, AL 35763 256-725-2500

www.tarapools.com