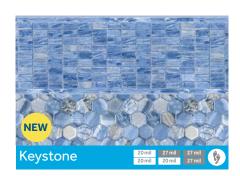

### **KEYSTONE**

Embrace modern elegance with our Keystone pattern. Featuring hexagon marble tiles in soft neutrals, this pattern captures the look of glistening glass tiles in blue and gray shades. Perfect for modern pool designs, Keystone adds a touch of sophistication, making your pool a stunning focal point in any contemporary outdoor setting.

#### 20 & 27 mil Wall / 20 & 27 mil Floor

Available in SureStep Light Blue Water Color Contemporary Style

20 mil Wall / 20 mil Floor
Available in SureStep
Light Blue Water Color
Contemporary Style