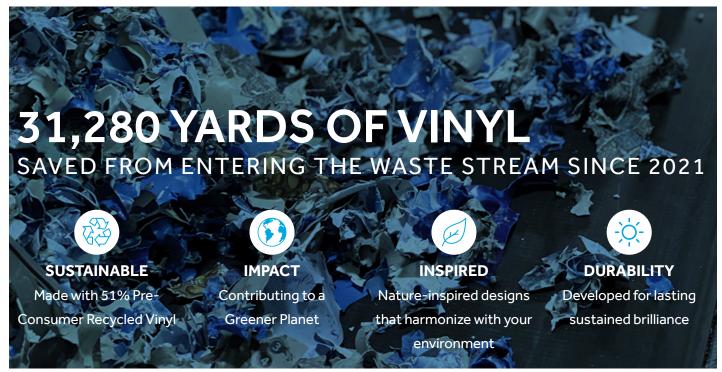

# A Sustainable Choice for Your Pool RENEW<sup>TM</sup>

Dive into the future of pool design with our ReNew<sup>TM</sup> collection. We're proud to be at the forefront of sustainability in the pool industry. Vinyl liner pools stand as the most environmentally friendly option available, and with ReNew<sup>TM</sup>, we're taking this commitment a step further.

Our ReNew™ liners are crafted from 51% pre-consumer recycled vinyl. This groundbreaking approach ensures that choosing a sustainable option doesn't mean compromising on quality or performance. By opting for ReNew™, you're not only selecting a high-quality, durable liner for your pool but also contributing to a more sustainable future.

27 mil 20 mil 27 mil Wall & 20 mil Floor

SureStep textured step vi available

High-performance, luxury pool film that is made with 51% pre-consumer recycled content