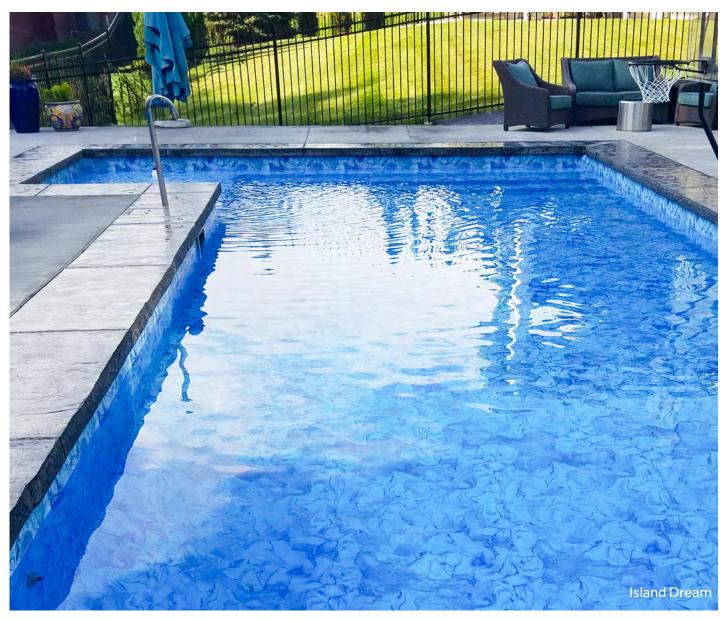

### ISLAND DREAM<sup>1</sup>

20 & 27 mil Wall / 20 & 27 mil Floor Available in SureStep Light Blue Water Color Traditional Style