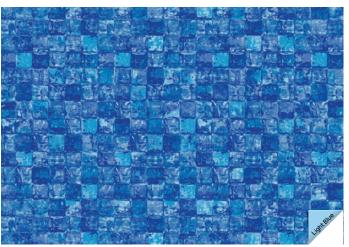

# Core Collection MOSAIC SERIES

Mosaic tiles have always been used to decorate the surface of pools. The simple arrangement of small tiles that vary in color, tone and texture creates a glistening appearance in the water. With designs that range from classic and timeless to bold and contemporary, these mosaic floor designs bring life and energy to your pool.

# **MOSAIC SERIES**

20 mil Wall / 20 mil Floor Available in SureStep Light Blue Water Color Transitional Style

BEALE STREET

#### **20 mil Wall / 20 mil Floor** Available in SureStep Light Blue Water Color Transitional Style

ST. JOHN'S BAY

20 mil Wall / 20 mil Floor Available in SureStep Light Blue Water Color Contemporary Style