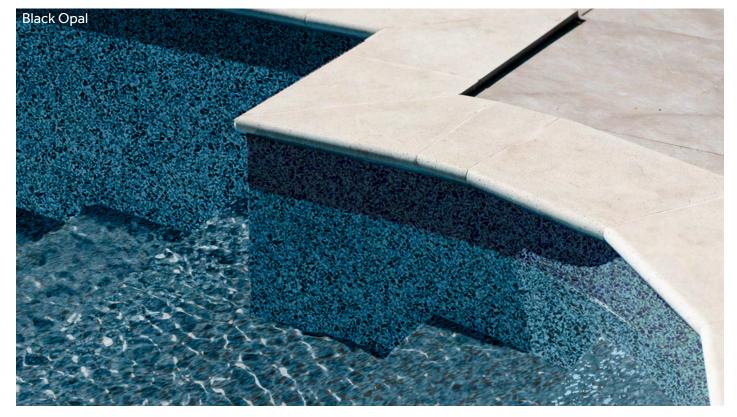

### **BLACK OPAL**

Immerse yourself in the deep mystery of our Black Opal pattern. This design blends a dark gray and navy color palette with the subtle glamour of our exclusive Shimmertone<sup>2</sup> sparkles. The dark colors create a mirror-like surface, elegantly reflecting the sky and surroundings. Choose Black Opal for an elegant and timeless addition to your personal oasis.