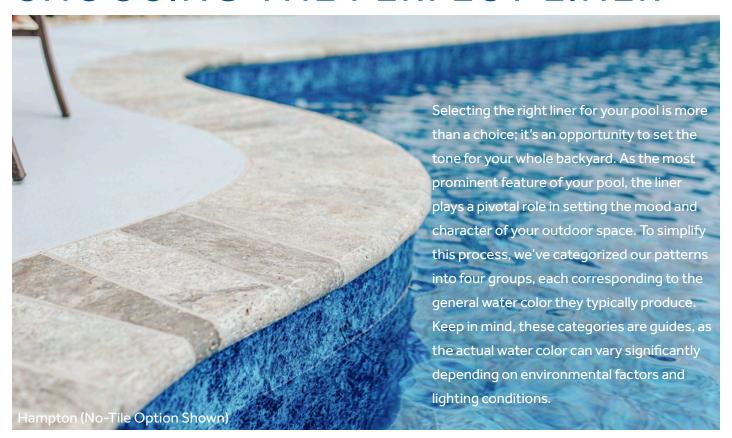

## CHOOSING THE PERFECT LINER

**LIGHT BLUE** 

**DEEP BLUE** 

**DEEP TURQUOISE** 

**AQUA** 