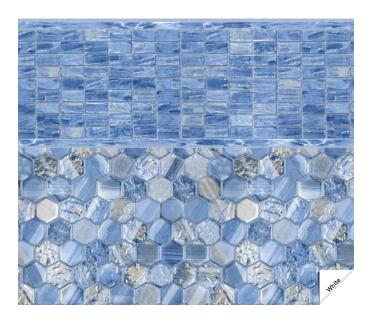

### **KEYSTONE**

Embrace modern elegance with our Keystone pattern. Featuring hexagon marble tiles in soft neutrals, this pattern captures the look of glistening glass tiles in blue and gray shades. Perfect for modern pool designs, Keystone adds a touch of sophistication, making your pool a stunning focal point in any contemporary outdoor setting.

#### 20 & 27 mil Wall / 20 & 27 mil Floor

Available in SureStep Light Blue Water Color Contemporary Style

20 mil Wall / 20 mil Floor
Available in SureStep
Light Blue Water Color
Contemporary Style