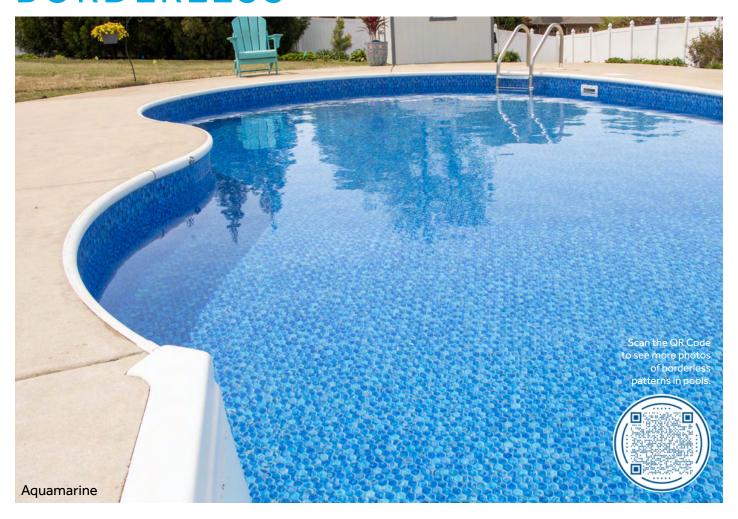

# Seamless Style BORDERLESS

Create a sophisticated look for your pool with the clean elegance of a borderless pattern. The patterns below are designed to create a strong visual statement, both above and below the waterline, making a border unnecessary. These innovative, contemporary designs harmonize your backyard. Choose one of our borderless patterns to achieve this look or request the No-Tile option for any pattern in our collection. For a modest up-charge we can remove the border from any pattern you prefer.

## AQUAMARINE<sup>2</sup>