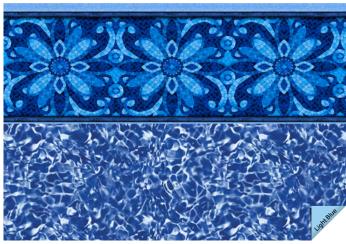

### SUNDARA

**20 mil Wall / 20 mil Floor**Available in SureStep & Paddling Paws™ (Paddling Paws™ Option is Borderless)
Light Blue Water Color
Traditional Style

20 mil Wall / 20 mil Floor Available in SureStep Light Blue Water Color Contemporary Style