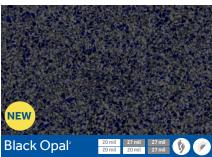

### **BLACK OPAL**

Immerse yourself in the deep mystery of our Black Opal pattern. This design blends a dark gray and navy color palette with the subtle glamour of our exclusive Shimmertone<sup>2</sup> sparkles. The dark colors create a mirror-like surface, elegantly reflecting the sky and surroundings. Choose Black Opal for an elegant and timeless addition to your personal oasis.

20 & 27 mil Wall / 20 & 27 mil Floor
Available in SureStep
Deep Blue Water Color
Contemporary Style

16