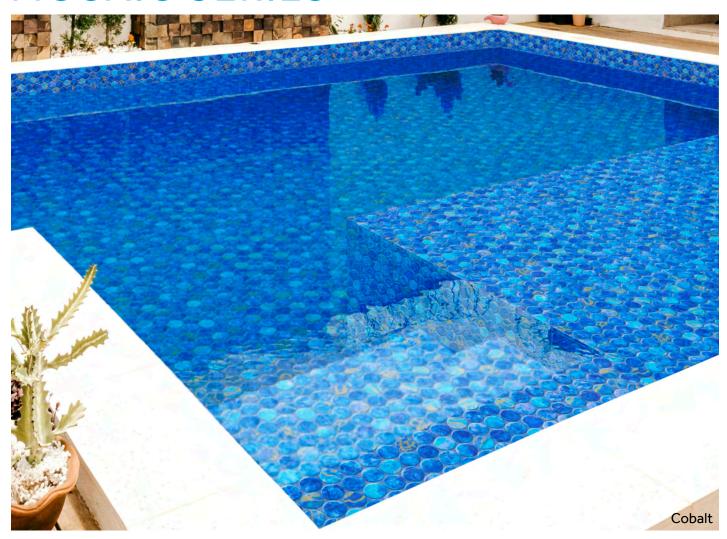

# Core Collection MOSAIC SERIES

Mosaic tiles have always been used to decorate the surface of pools. The simple arrangement of small tiles that vary in color, tone and texture creates a glistening appearance in the water. With designs that range from classic and timeless to bold and contemporary, these mosaic floor designs bring life and energy to your pool.

- 1. Aquamarine<sup>2</sup>
- 2. Beale Street, St. John's Bay
- 3. Black Opal<sup>2</sup>
- 4. Cambria, Lotus
- 5. Carnegie Arctic
- 6. Celestial Skies
- 7. Cheyenne
- 8. Cobalt<sup>2</sup>
- 9. Enchanted
- 10. Hampton
- 11. Island Dream
- 12. Keystone
- 13 Northern Frost<sup>2</sup>
- 14. Port Royal, Navarre, Georgetown
- 15. Oasis
- 16. Ocean Wave
- 17. Paintrock
- 18. Serenity
- 19. Sundara

Cobalt

Our 2024 pattern collection proudly meets the rigorous standards of the Chemical Fabrics and Film Association (CFFA), ensuring top-quality, durability, and safety in every design. Our ReNew™ patterns are now being evaluated for CFFA certification, with their certification status awaiting confirmation.