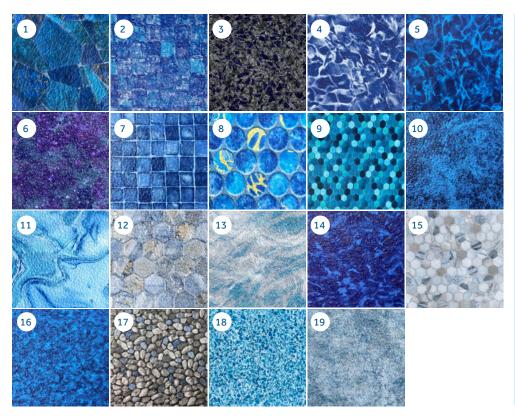

# Curated Elegance for Your Pool CORE COLLECTION

Our Core Collection features patterns meticulously chosen for their unique beauty and quality. These designs cover a variety of styles, colors, and motifs. Discover our most sought-after and enduring liner designs. Whether you are building a new pool or updating your existing pool, you are sure to find the perfect pattern to complement your backyard.

- 1. Aquamarine<sup>2</sup>
- 2. Beale Street, St. John's Bay
- 3. Black Opal<sup>2</sup>
- 4. Cambria, Lotus
- 5. Carnegie Arctic
- 6. Celestial Skies
- 7. Cheyenne
- 8. Cobalt<sup>2</sup>
- 9. Enchanted
- 10. Hampton
- 11. Island Dream
- 12. Keystone
- 13 Northern Frost<sup>2</sup>
- 14. Port Royal, Navarre, Georgetown
- 15. Oasis
- 16. Ocean Wave
- 17. Paintrock
- 18. Serenity
- 19. Sundara

Scan the QR Code to learn more about CFFA certification for in-ground pool liners.

Our 2024 collection is a diverse range of 23 innovative vinyl liner patterns. Each one of our curated designs is selected for beauty, durability and lasting brilliance. Whether you are looking for a fresh modern design or a traditional and timeless pattern, we have a pattern to suit your tastes.