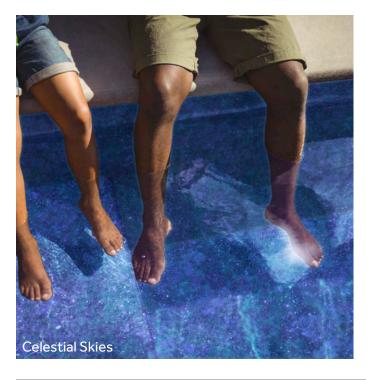

# A Pattern with a Purpose CELESTIAL SKIES

Introducing Celestial Skies, a liner pattern that captures the awe-inspiring beauty of outer space. This design features a captivating array of stars set against a deep blue backdrop, interwoven with ethereal purple clouds. The purple colors are in honor of the signature color of the Alzheimer's Association. The vibrant hues and cosmic theme pay tribute to our founder's passion for aerospace engineering and his remarkable journey in the field.

Celestial Skies to the **Cure Alzheimer's Fund**.

This initiative holds a special place in our hearts, because so many of our employees and management team have been personally impacted by Alzheimer's. It reflects not only our founder's spirit of innovation and generosity but also our commitment to make a difference. By choosing Celestial Skies, you're not just enhancing your pool with an artistic expression of celestial beauty, your contributing to the vital search for a cure.