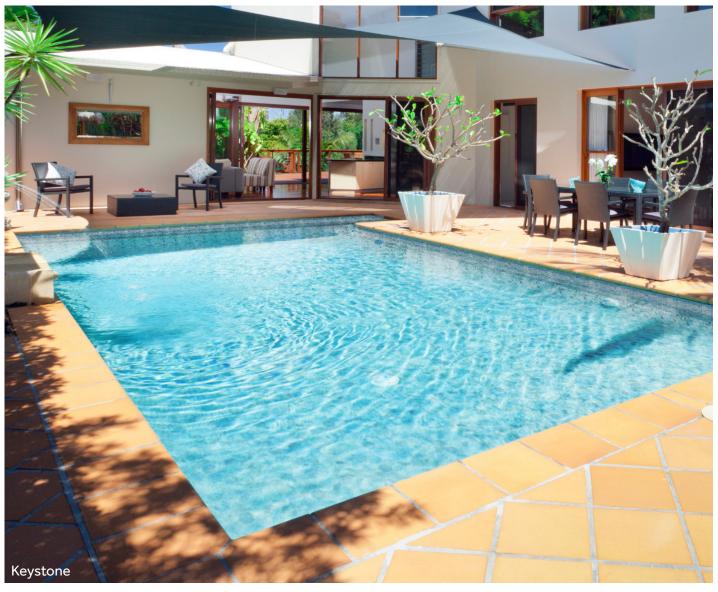

### **KEYSTONE**

Embrace modern elegance with our Keystone pattern. Featuring hexagon marble tiles in soft neutrals, this pattern captures the look of glistening glass tiles in blue and gray shades. Perfect for modern pool designs, Keystone adds a touch of sophistication, making your pool a stunning focal point in any contemporary outdoor setting.