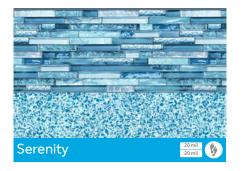

# **Core Collection**PEBBLE SERIES

Nature is the primary inspiration for our collection of pebble floor designs. These patterns combine neutral tones with splashes of blue to create a clean, clear water that is reminiscent of the beach. The subtle variation in dark and light tinted stones provides sparkle and interest.