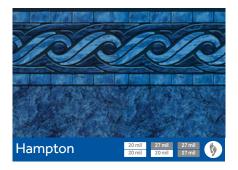

### **HAMPTON**

20 & 27 mil Wall / 20 & 27 mil Floor Available in SureStep Deep Blue Water Color Transitional Style