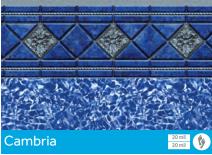

### CAMBRIA

#### 20 mil Wall / 20 mil Floor

Available in SureStep Light Blue Water Color Traditional Style