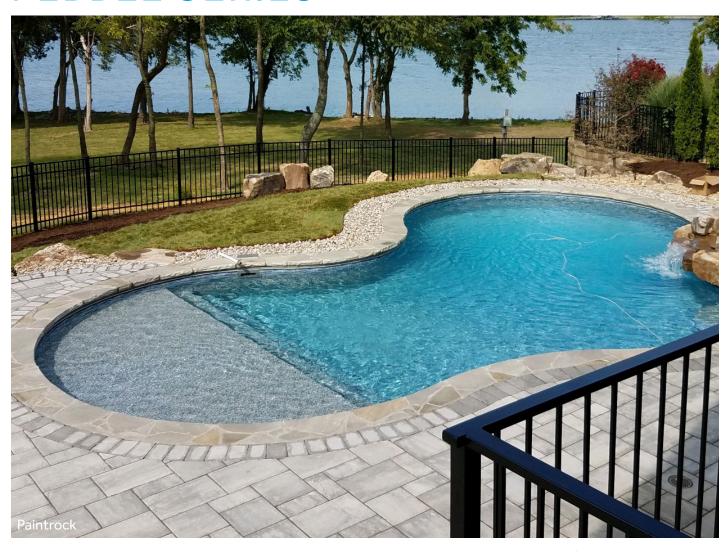

### PAINTROCK

20 mil Wall / 20 mil Floor Available in SureStep Light Blue Water Color Rustic Style