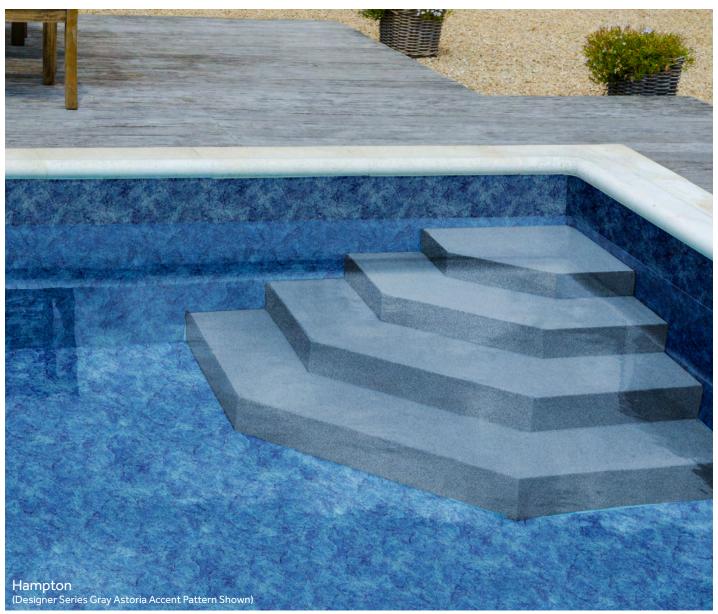

### **HAMPTON**

20 & 27 mil Wall / 20 & 27 mil Floor Available in SureStep Deep Blue Water Color Transitional Style