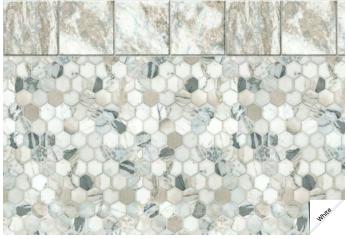

# Core Collection MOSAIC SERIES

Mosaic tiles have always been used to decorate the surface of pools. The simple arrangement of small tiles that vary in color, tone and texture creates a glistening appearance in the water. With designs that range from classic and timeless to bold and contemporary, these mosaic floor designs bring life and energy to your pool.

# **MOSAIC SERIES**

20 mil Wall / 20 mil Floor Available in SureStep Light Blue Water Color Transitional Style

BEALE STREET