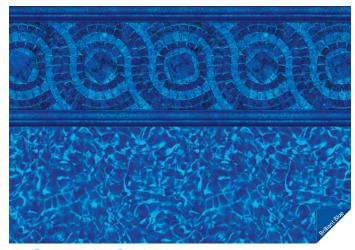

# Core Collection MOSAIC SERIES

Mosaic tiles have always been used to decorate the surface of pools. The simple arrangement of small tiles that vary in color, tone and texture creates a glistening appearance in the water. With designs that range from classic and timeless to bold and contemporary, these mosaic floor designs bring life and energy to your pool.

### CHEYENNE

OASIS

20 mil Wall / 20 mil Floor (27 mil Available in Borderless)

Available in SureStep Aqua Water Color Contemporary Style