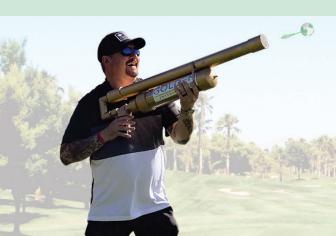

# Target Challenge™

Pro Launcher Lightweight (single or double)
For use with golf or tennis balls