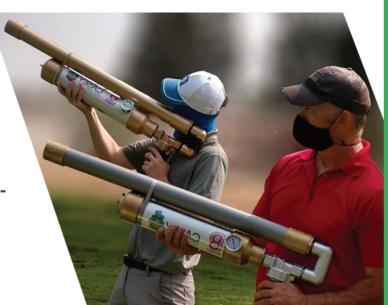

# The Grand Slam Challenge™

Golfball Pro Launcher - The BIG gun with use of special patented balls only

# Target Challenge™

Pro Launcher Lightweight (single or double)
For use with golf or tennis balls