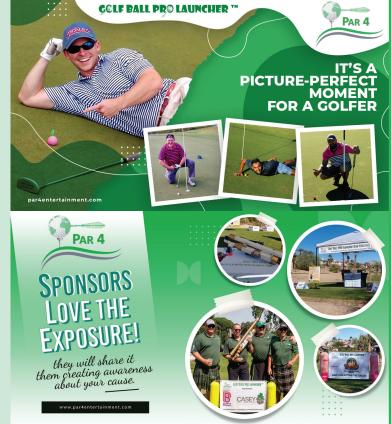

**Mike T**.: "My corporate sponsor increased his sponsorship when I offered him the golf ball launcher sponsorship. It was perfect for him to interact with the golfers on the tee box, get his name beyond the tournament trough their photos...and he already said count me in next year for the launcher!"

## A unique sponsorship:

Our fee is priced so you can generate additional revenue underwriting sponsorship. We recommended it as special attraction to include in a title or corporate sponsor you looking to secure. It can just be a closing argument for securing the high value sponsor. They are looking for something special! Our contest is ideal to interact with golfers aka potential clients, will love having them on the tee.

Fun for sponsors and golfers!