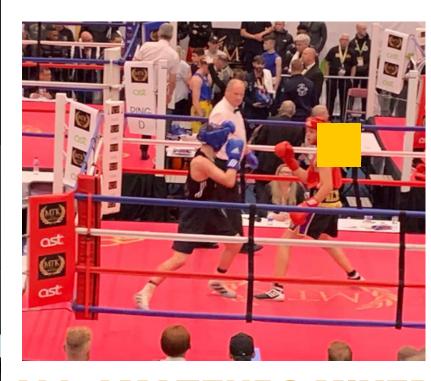

#### 2. Shiremoor Amateur Boxing Club (carded)

S.A.B.C is competitive from ages 11+. To join the club you must first have met the coaches or gone through our non-carded classes and been asked to move into amateur boxing. We need to ensure you are right for amateur boxing.

We host our own boxing shows to over 1000 spectators, get that regional platform on your own home turf!

**TECHNICAL** 

## - AMATEUR BOXING

S.A.B.C (Ages 11+) Carded