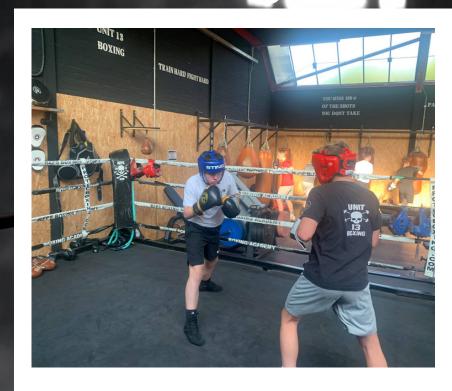

### OUR BOXING ACADEMY

Our boxing academy is for all abilities and ages for fitness, fun or competition. We have two streams of boxing within our club carded and non-carded.

## SENIOR BOXING

**SENIOR BOXING (Ages 16+) Non-carded** 

£6 per class

£35 per month for unlimited classes and sparring

Mon and Wed 7pm - 9pm

Friday sparring 7pm - 8.30pm

If you're looking for a serious workout, this is it. Adult boxing classes are aimed at improving endurance, muscular strength, encourage weight loss or weight gain where necessary, improve skill and knowledge and get you competition ready if you want and are ready to compete.