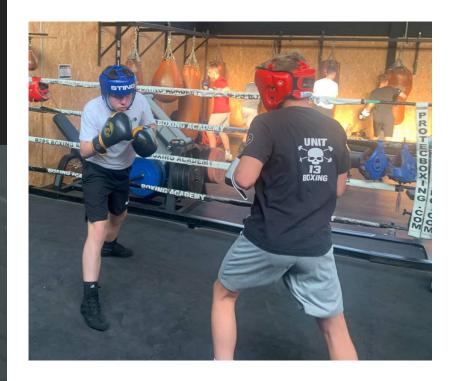

### TEEN BOXING

**UNIT 13 TEENS (NON-CARDED Ages 11-15)** 

£5 per class £30 per month for unlimited classes

Monday, Wednesday and Friday 5pm - 6pm Friday 7pm (older teens if asked up)

Coaches: Andy Wile, Angelo Quintano and Connor Robson

Designed to create a fun and fit environment for kids to experience Bootcamp circuit drills, learn pad and bag work and have one: one coaching in the ring. The coaches will teach kids core boxing skills to help improve fitness, confidence and discipline. Suitable for all abilities and with a mixed team we welcome girls and boys.

# JUNIOR FIER BUXING BOXING

UNIT 13 BOXING ACAEDMY, SHIREMOOR

MORDAY WEDNESDAY FRIDAY

**5PM - 6PM** 

**5PM - 6PM** 

**5PM - 6PM** 

AGES 11-15YRS 25 PER SESSION, MONTHLY MEMBERSHIPS AVAILABLE

COACHING AND SPARRING WITH ANDY AND CONNOR.