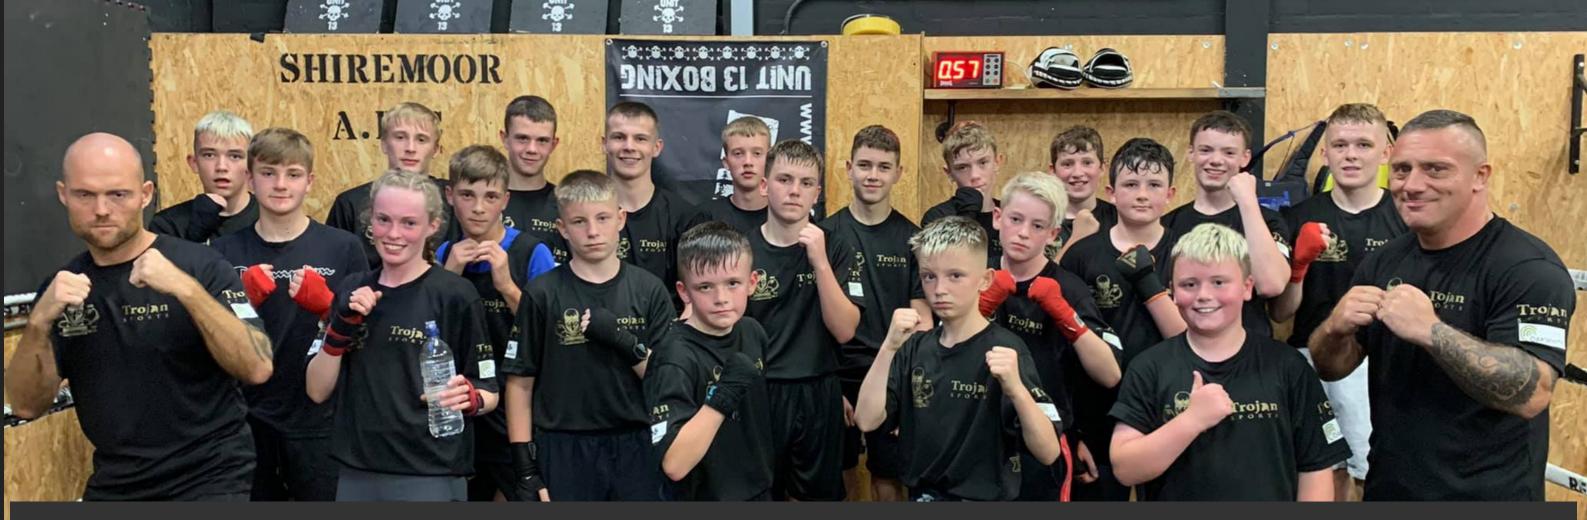

#### 1. UNIT 13 BOXING (non carded)

Mini Boxing (ages 4 to 10)
Teen Boxing (non-carded) (ages 11 - 16)
Senior Boxing (non carded) (ages 16+)

### TEEN BOXING

**UNIT 13 TEENS (NON-CARDED Ages 11-15)** 

£5 per class £30 per month for unlimited classes

Monday, Wednesday and Friday 5pm - 6pm Friday 7pm (older teens if asked up)

Coaches: Andy Wile, Angelo Quintano and Connor Robson

Designed to create a fun and fit environment for kids to experience Bootcamp circuit drills, learn pad and bag work and have one: one coaching in the ring. The coaches will teach kids core boxing skills to help improve fitness, confidence and discipline. Suitable for all abilities and with a mixed team we welcome girls and boys.