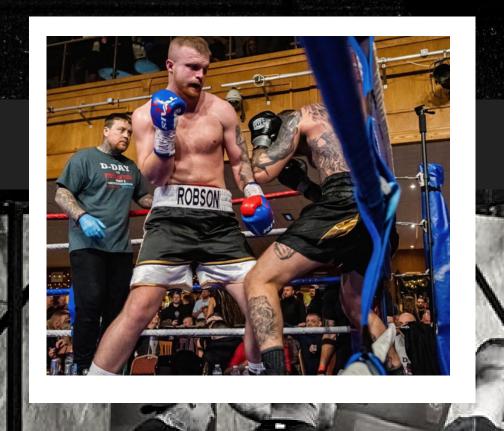

## SENIOR BOXING

**SENIOR BOXING (Ages 16+) Non-carded** 

£6 per class

£35 per month for unlimited classes and sparring

Mon and Wed 7pm - 9pm

Friday sparring 7pm - 8.30pm

If you're looking for a serious workout, this is it. Adult boxing classes are aimed at improving endurance, muscular strength, encourage weight loss or weight gain where necessary, improve skill and knowledge and get you competition ready if you want and are ready to compete.

We host our own boxing shows to over 1000 spectators, get that regional platform on your own home turf!

**TECHNICAL** 