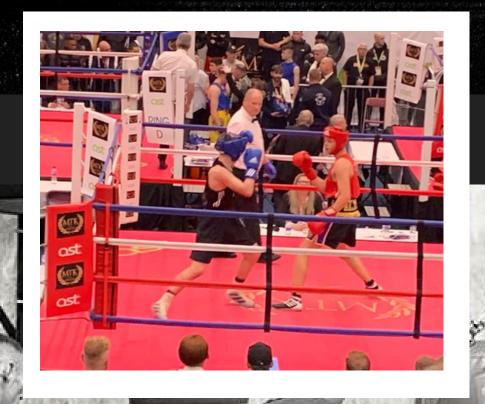

#### 2. Shiremoor Amateur Boxing Club (carded)

S.A.B.C is competitive from ages 11+. To join the club you must first have met the coaches or gone through our non-carded classes and been asked to move into amateur boxing. We need to ensure you are right for amateur boxing.

#### **Training:**

Tuesday and Thursday 5.30pm - 7pm Saturday 12pm - 1.30pm £35 per month

Shiremoor A.B.C is an independent amateur boxing club ran by coach Kevin Fairlamb and assistant coaches Simon Armitage and Coco B.C operating out of UNIT 13 Gym.