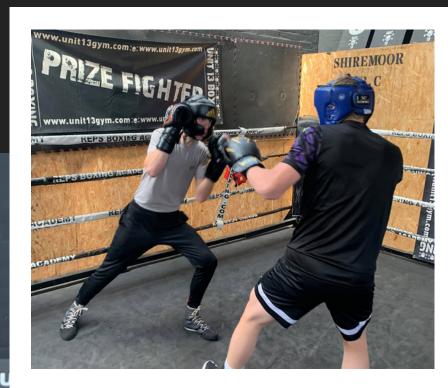

### OUR BOXING ACADEMY

Our boxing academy is for all abilities and ages for fitness, fun or competition. We have two streams of boxing within our club carded and non-carded.

### TEEN BOXING

**UNIT 13 TEENS (NON-CARDED Ages 11-15)** 

£5 per class £30 per month for unlimited classes

Monday, Wednesday and Friday 5pm - 6pm Friday 7pm (older teens if asked up)

Coaches: Andy Wile, Angelo Quintano and Connor Robson

## SENIOR BOXING

**SENIOR BOXING (Ages 16+) Non-carded** 

£6 per class

£35 per month for unlimited classes and sparring

Mon and Wed 7pm - 9pm

Friday sparring 7pm - 8.30pm

If you're looking for a serious workout, this is it. Adult boxing classes are aimed at improving endurance, muscular strength, encourage weight loss or weight gain where necessary, improve skill and knowledge and get you competition ready if you want and are ready to compete.