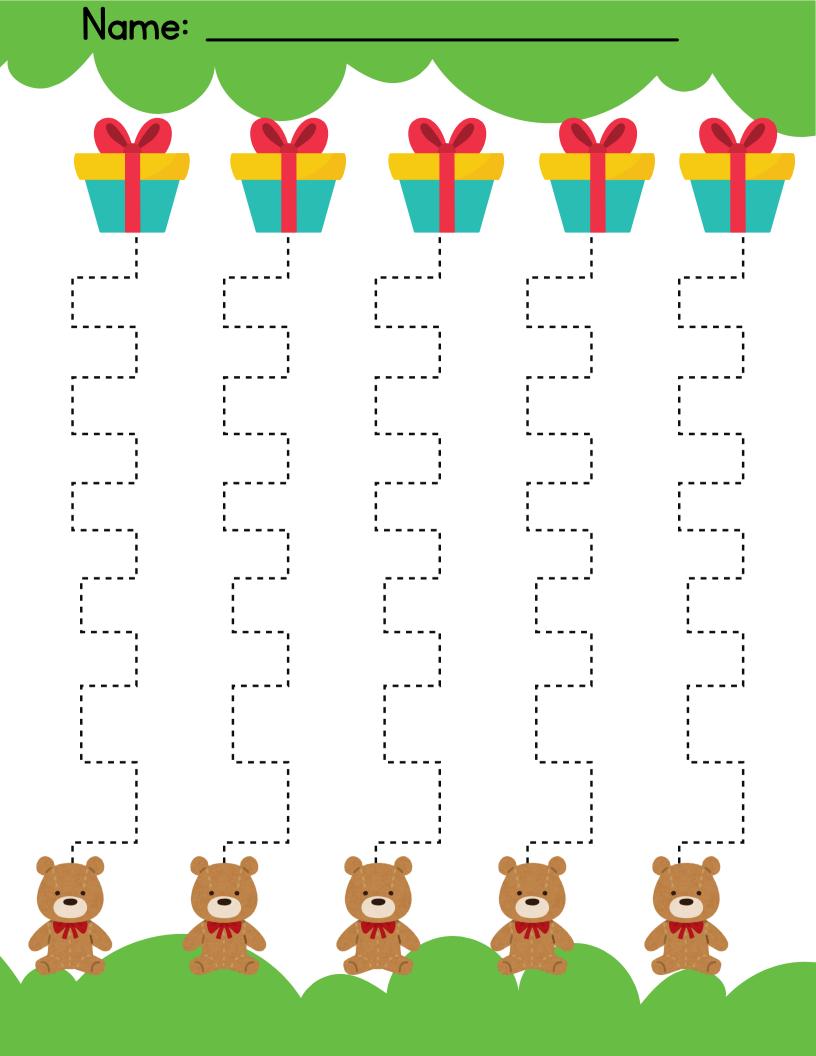

: \_\_\_\_\_

## **Tracing Lines**

Trace the lines.



Name: **Trace The Line** 

| Nar | me: |  |  |
|-----|-----|--|--|
|     |     |  |  |
|     |     |  |  |
|     |     |  |  |
|     |     |  |  |
|     |     |  |  |
|     |     |  |  |
|     |     |  |  |
|     |     |  |  |



| Nam | ne: |     | _    |
|-----|-----|-----|------|
|     |     |     |      |
|     |     |     |      |
|     |     |     |      |
|     |     |     |      |
|     |     | · · | <br> |
|     |     |     |      |
|     |     |     |      |
|     |     |     | <br> |
|     |     |     |      |
|     |     |     |      |
|     |     |     |      |
| ~~, |     |     |      |
| '   |     |     |      |
|     |     |     |      |
|     |     |     |      |
|     |     |     |      |
|     |     |     |      |



| ame:  | e.                 |       |   |      |
|-------|--------------------|-------|---|------|
|       |                    |       |   |      |
| , = - |                    |       |   |      |
|       |                    |       |   |      |
|       |                    |       |   |      |
| ,     | , <b> *</b>        | '     |   | ·    |
|       |                    |       |   |      |
| -     |                    | ****  |   |      |
|       | •                  |       |   |      |
| ,     |                    |       | , | ,    |
| •     |                    |       |   |      |
|       |                    |       |   |      |
|       | 1                  |       |   |      |
|       |                    |       |   |      |
|       |                    |       |   |