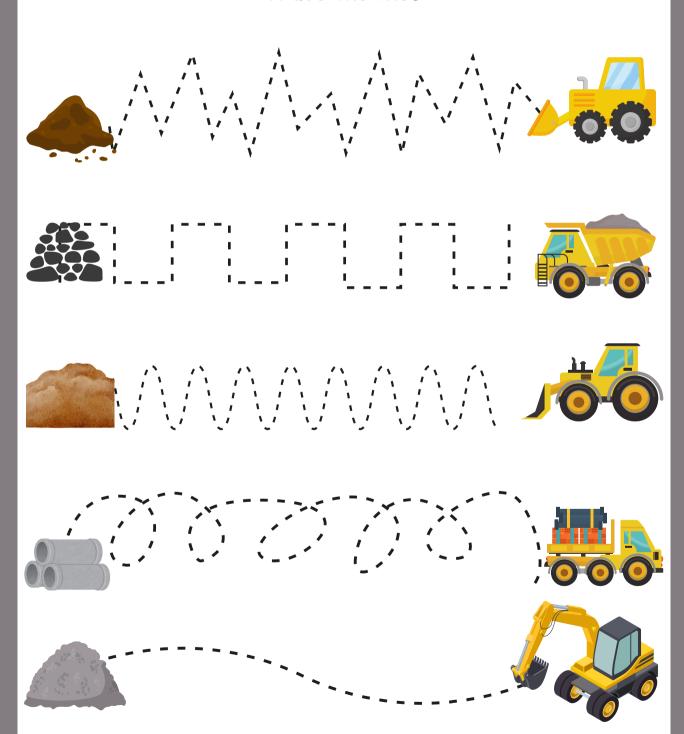

# **Tracing Lines**

Trace all the lines.

# **Follow the Lines**

Trace all the lines.

Name:

# Tracing Lines

Trace all the lines.

Name: \_\_\_\_\_

## **Tracing Lines**

Trace the lines.

Name: **Trace The Line** 

| Nar | me: |  |  |
|-----|-----|--|--|
|     |     |  |  |
|     |     |  |  |
|     |     |  |  |
|     |     |  |  |
|     |     |  |  |
|     |     |  |  |
|     |     |  |  |
|     |     |  |  |