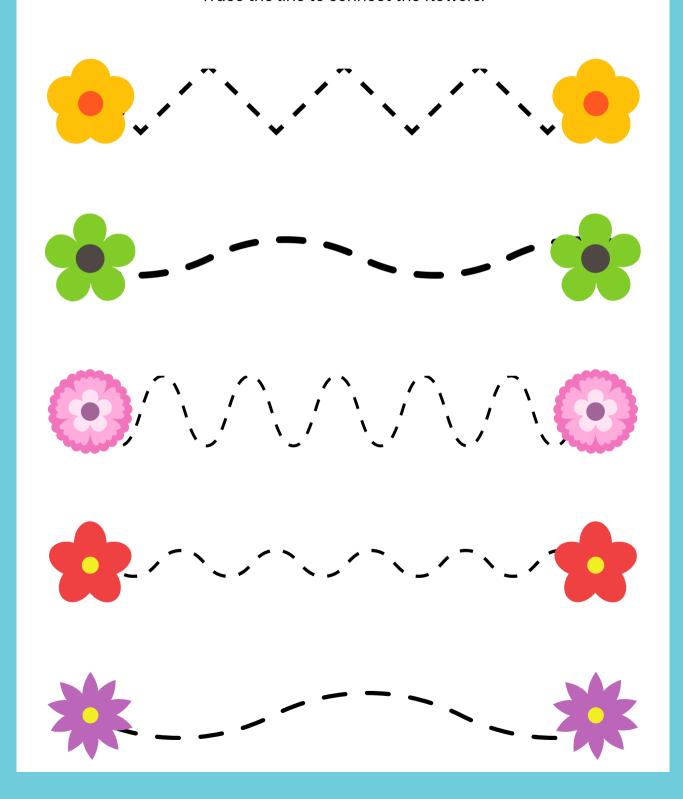

#### CONNECT THE FLOWERS

Trace the line to connect the flowers.

| Name: |
|-------|
|       |