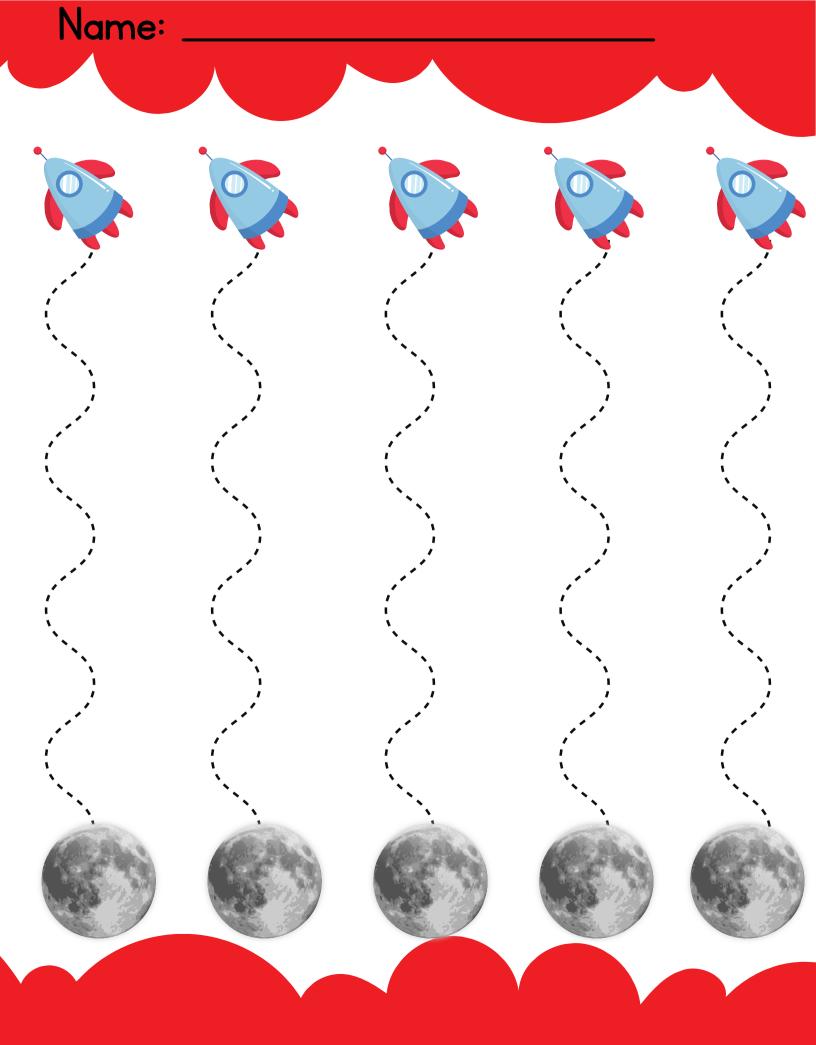

_\_\_\_

### **Vertical Lines**

Trace vertical lines.



Name:

### Dinosaur Tracing

Help these dinosaurs find their way to their leafy snack!





#### CONNECT THE FLOWERS

Trace the line to connect the flowers.



| Name: |
|-------|
|       |

# **Tracing Lines**

Trace all the lines.



# **Follow the Lines**

Trace all the lines.



Name:

#### Puppy Treats

Help the puppies get to the treats. Trace the lines to show each puppy the treat!



Name: \_\_\_\_\_

# Tracing Lines

Trace all the lines.



Name: \_\_\_\_\_

## **Tracing Lines**

Trace the lines.



Name: **Trace The Line** 

| Nar | me: |  |  |
|-----|-----|--|--|
|     |     |  |  |
|     |     |  |  |
|     |     |  |  |
|     |     |  |  |
|     |     |  |  |
|     |     |  |  |
|     |     |  |  |
|     |     |  |  |



| Nam | ne: |     | _    |
|-----|-----|-----|------|
|     |     |     |      |
|     |     |     |      |
|     |     |     |      |
|     |     |     |      |
|     |     | · · | <br> |
|     |     |     |      |
|     |     |     |      |
|     |     |     | <br> |
|     |     |     |      |
|     |     |     |      |
|     |     |     |      |
| ~~, |     |     |      |
| '   |     |     |      |
|     |     |     |      |
|     |     |     |      |
|     |     |     |      |
|     |     |     |      |



| ame:  | e.                 |       |   |      |
|-------|--------------------|-------|---|------|
|       |                    |       |   |      |
| , = - |                    |       |   |      |
|       |                    |       |   |      |
|       |                    |