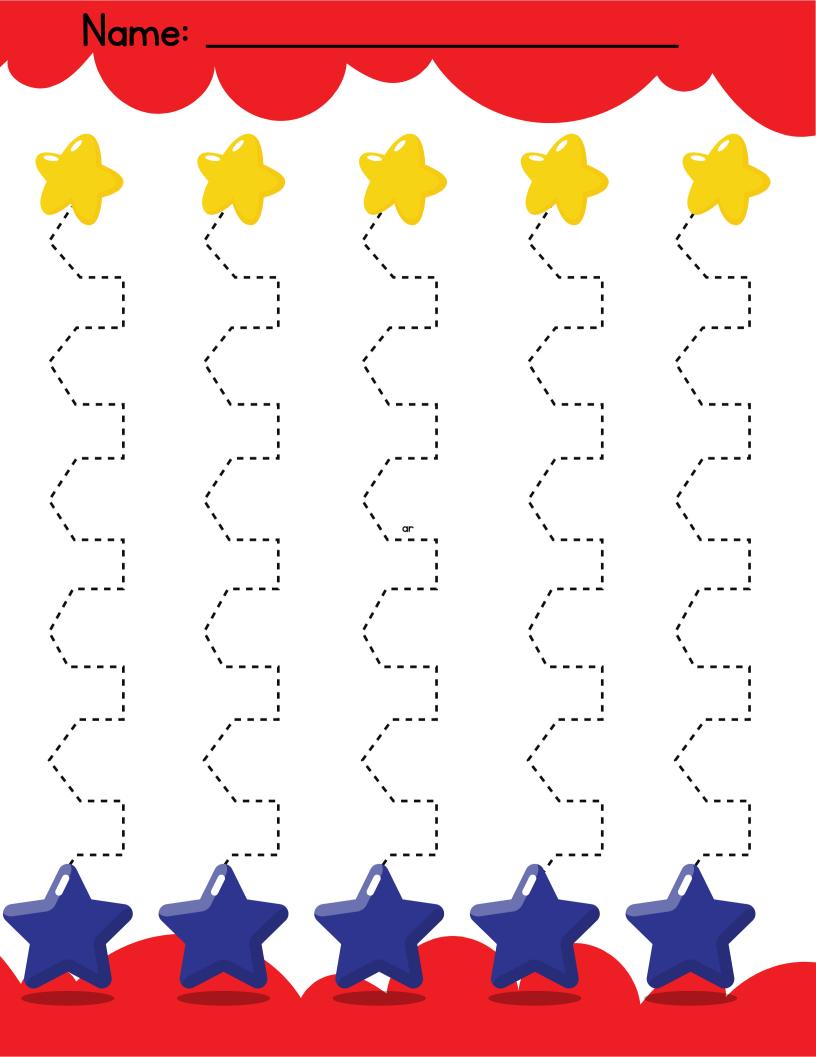

|                    |       |   |      |
| -     |                    | ****  |   |      |
|       | •                  |       |   |      |
| ,     |                    |       | , | ,    |
| •     |                    |       |   |      |
|       |                    |       |   |      |
|       | 1                  |       |   |      |
|       |                    |       |   |      |
|       |                    |       |   |      |
|       |                    |       |   |      |
| ,     |                    |       | , | , ·  |
| ~~~   |                    |       |   | **** |
|       | ,                  |       |   |      |
|       | , a p <sup>3</sup> |       |   | مممم |
|       | 0 6                | 0 0 0 |   |      |
| W     |                    |       |   |      |





Name: