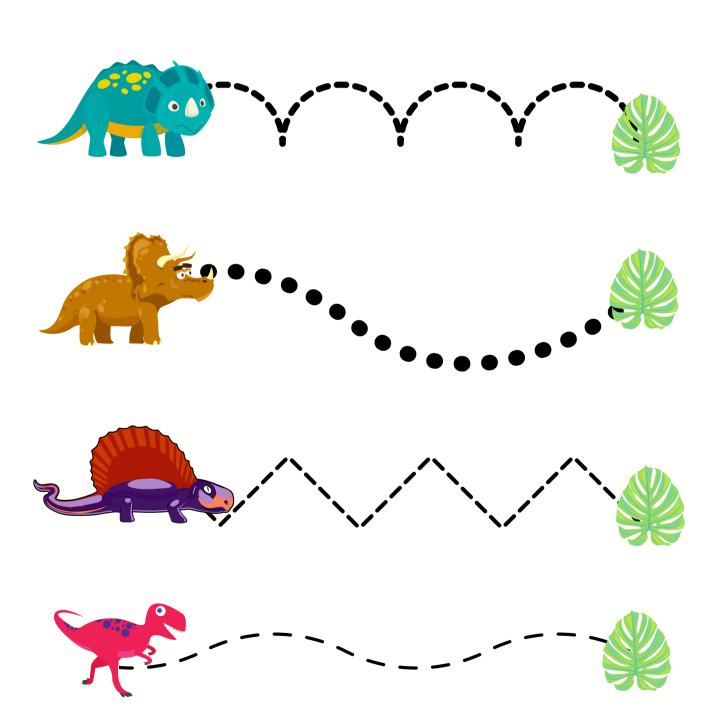

Name: \_\_\_\_\_

### **Vertical Lines**

Trace vertical lines.



Name:

### Dinosaur Tracing

Help these dinosaurs find their way to their leafy snack!





#### CONNECT THE FLOWERS

Trace the line to connect the flowers.



| Name: |
|-------|
|       |

# **Tracing Lines**

Trace all the lines.



# **Follow the Lines**

Trace all the lines.



Name:

#### Puppy Treats

Help the puppies get to the treats. Trace the lines to show each puppy the treat!



Name: \_\_\_\_\_

# Tracing Lines

Trace all the lines.



Name: \_\_\_\_\_

## **Tracing Lines**

Trace the lines.



Name: **Trace The Line** 

| Nar | me: |  |  |
|-----|-----|--|--|
|     |     |  |  |
|     |     |  |  |
|     |     |  |  |
|     |     |  |  |
|     |     |  |  |
|     |     |  |  |
|     |     |  |  |
|     |     |  |  |



| Nam | ne: |     | _    |
|-----|-----|-----|------|
|     |     |     |      |
|     |     |     |      |
|     |     |     |      |
|     |