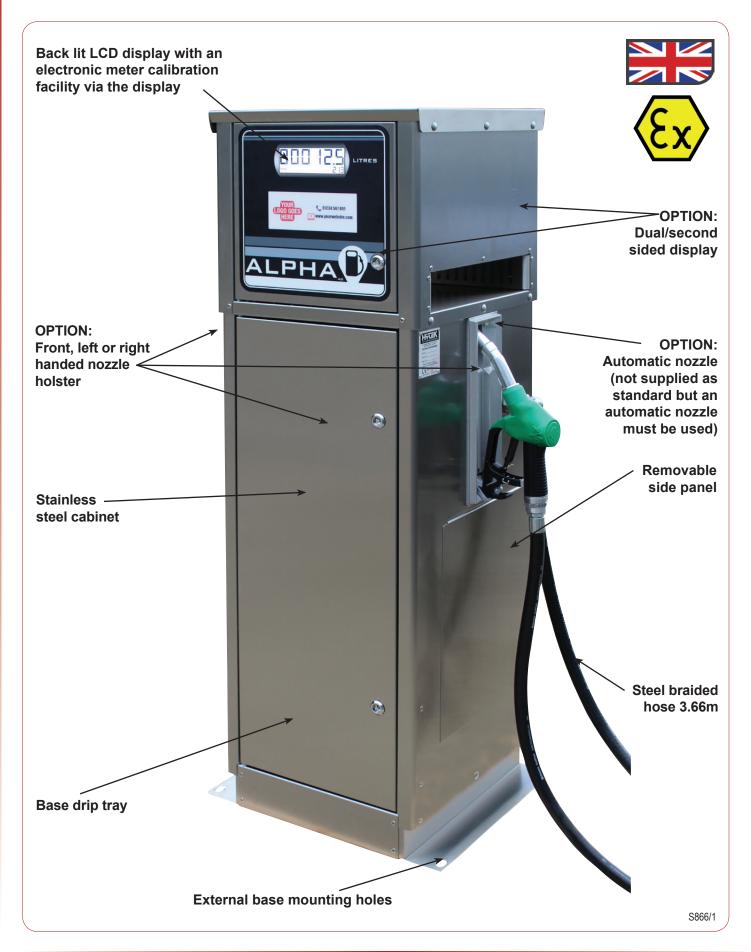

## ALPHA HEAVY DUTY Commercial Petrol Pump

The HYTEK ALPHA pump range now includes an ATEX approved pump for pumping petrol.

The **ALPHA** heavy duty fuel pump has a modern robust stainless steel cabinet. Available in two versions, economy & standard speed. All models are fully electronic so there are no levers, switches or knobs to worry about!

**Pumping Speed:** Choose 50L/min version for filling cars & vans, 70L/min for filling small trucks.

| Accuracy:                     | Accurate to +/- 0.25%.                                                                                                                                                                                                            |
|-------------------------------|-----------------------------------------------------------------------------------------------------------------------------------------------------------------------------------------------------------------------------------|
| Display:                      | Single sided electronic display shows up to 99,999.9 litres, the electronic totaliser keeps an ongoing total of fuel used up to 99,999,999 litres. Dual sided display optional.                                                   |
| Nozzle Operated:              | No switches, levers or handles to operate or break. Simply remove the nozzle & the pump starts, replace & the pump stops. Next time you remove the nozzle the display resets. (Nozzles not included, choose the make you prefer). |
| Key/Card System<br>Interface: | All versions can easily be interfaced with most existing or new key/card fuel management systems as a 10:1/100:1 pulse transmitter is fitted as standard.                                                                         |
| Cabinet:                      | Modern robust cabinet, completely stainless steel to prevent corrosion. Individual parts can be replaced in the unfortunate event of accident damage.                                                                             |
| Easy to Maintain:             | Good access for service engineers allows for easy & quick maintenance.<br>(Speak to your distributor for maintenance schedule/contract)                                                                                           |
| Supplied With:                | Outlet hose, suction inlet flexible connector & base drip tray.                                                                                                                                                                   |
| Compatibility:                | Use to dispense petrol or diesel.                                                                                                                                                                                                 |
| Options:                      | Automatic shut off nozzles, breakaway couplings & hose retractors. Ask for full list.                                                                                                                                             |