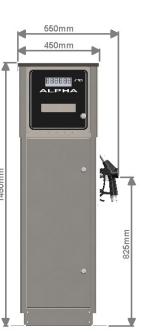

**Pumping Speed:** Choose 50L/min version for filling cars & vans, 70L/min for filling small trucks.

| Accuracy:                     | Accurate to +/- 0.25%.                                                                                                                                                                                                            |
|-------------------------------|-----------------------------------------------------------------------------------------------------------------------------------------------------------------------------------------------------------------------------------|
| Display:                      | Single sided electronic display shows up to 99,999.9 litres, the electronic totaliser keeps an ongoing total of fuel used up to 99,999,999 litres. Dual sided display optional.                                                   |
| Nozzle Operated:              | No switches, levers or handles to operate or break. Simply remove the nozzle & the pump starts, replace & the pump stops. Next time you remove the nozzle the display resets. (Nozzles not included, choose the make you prefer). |
| Key/Card System<br>Interface: | All versions can easily be interfaced with most existing or new key/card fuel management systems as a 10:1/100:1 pulse transmitter is fitted as standard.                                                                         |
| Cabinet:                      | Modern robust cabinet, completely stainless steel to prevent corrosion. Individual parts can be replaced in the unfortunate event of accident damage.                                                                             |
| Easy to Maintain:             | Good access for service engineers allows for easy & quick maintenance.<br>(Speak to your distributor for maintenance schedule/contract)                                                                                           |
| Supplied With:                | Outlet hose, suction inlet flexible connector & base drip tray.                                                                                                                                                                   |
| Compatibility:                | Use to dispense petrol or diesel.                                                                                                                                                                                                 |
| Options:                      | Automatic shut off nozzles, breakaway couplings & hose retractors. Ask for full list.                                                                                                                                             |