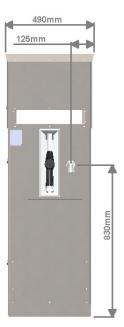

**Pumping Speed:** Choose 50L/min version for filling cars & vans, 70L/min for filling small trucks.

| Accuracy:                     | Accurate to +/- 0.25%.                                                                                                                                                                                                            |
|-------------------------------|-----------------------------------------------------------------------------------------------------------------------------------------------------------------------------------------------------------------------------------|
| Display:                      | Single sided electronic display shows up to 99,999.9 litres, the electronic totaliser keeps an ongoing total of fuel used up to 99,999,999 litres. Dual sided display optional.                                                   |
| Nozzle Operated:              | No switches, levers or handles to operate or break. Simply remove the nozzle & the pump starts, replace & the pump stops. Next time you remove the nozzle the display resets. (Nozzles not included, choose the make you prefer). |
| Key/Card System<br>Interface: | All versions can easily be interfaced with most existing or new key/card fuel management systems as a 10:1/100:1 pulse transmitter is fitted as standard.                                                                         |
| Cabinet:                      | Modern robust cabinet, completely stainless steel to prevent corrosion. Individual parts can be replaced in the unfortunate event of accident damage.                                                                             |
| Easy to Maintain:             | Good access for service engineers allows for easy & quick maintenance.<br>(Speak to your distributor for maintenance schedule/contract)                                                                                           |
| Supplied With:                | Outlet hose, suction inlet flexible connector & base drip tray.                                                                                                                                                                   |
| Compatibility:                | Use to dispense petrol or diesel.                                                                                                                                                                                                 |
| Options:                      | Automatic shut off nozzles, breakaway couplings & hose retractors. Ask for full list.                                                                                                                                             |