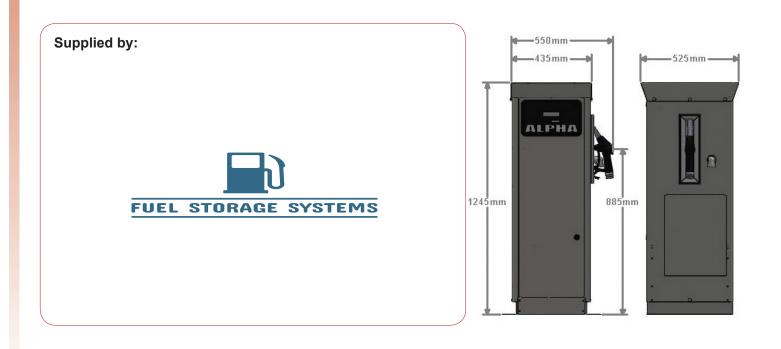

| Outlet hose.                                                                                                                                                                                                                      |
| Compatibility:                | Use to dispense AdBlue <sup>®</sup> .                                                                                                                                                                                             |
| Options:                      | Automatic shut off nozzles, breakaway couplings & hose retractors. Ask for full list.                                                                                                                                             |

NOT CURRENTLY SUITABLE FOR RESALE.