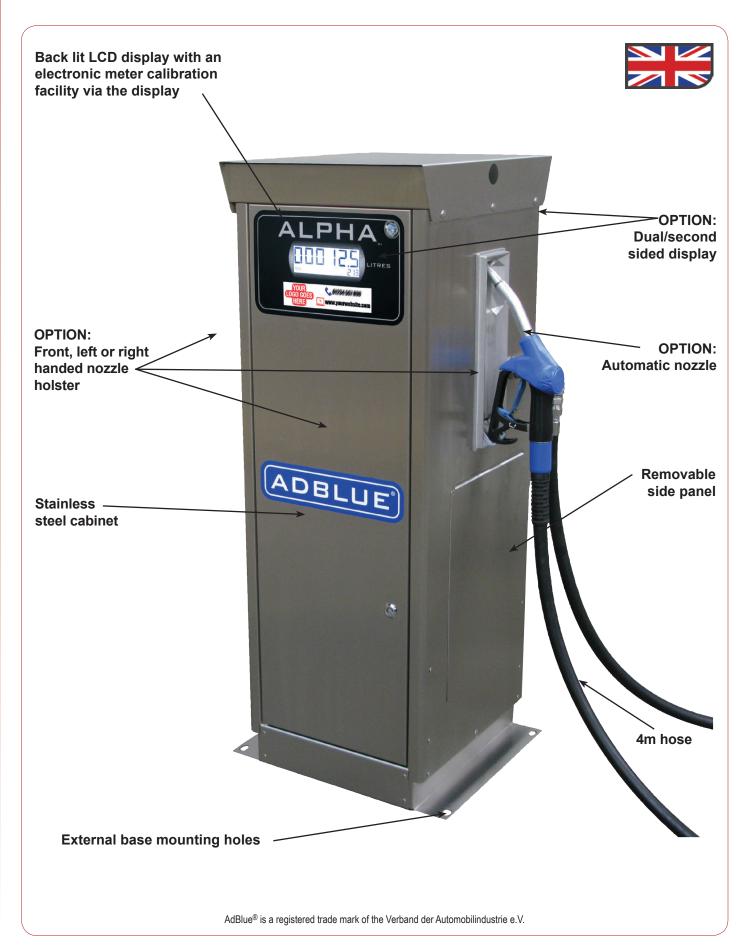

## ALPHA HEAVY DUTY Commercial AdBlue<sup>®</sup> Pump

The **AdBlue® ALPHA** pump features the same stainless steel, rust free cabinet & many other parts as the best selling diesel version. However, it uses a specialist meter & other components so it is 100% compatible with AdBlue®.

The **ALPHA** heavy duty AdBlue<sup>®</sup> pump is available in two versions, one has a pump unit inside whilst the alternative dispenser option is fed via a submersible pump. This is already fitted inside the storage tank & this version also includes a solenoid valve to control the flow.

| Pumping Speed:                | The pump unit version pumps up to 30L/min, whilst the dispenser version can dispense up to 100L/min (depending on the type of submersible pump you have fitted in your tank.)                                                     |
|-------------------------------|-----------------------------------------------------------------------------------------------------------------------------------------------------------------------------------------------------------------------------------|
| Accuracy:                     | +/- 0.5%.                                                                                                                                                                                                                         |
| Display:                      | Single sided electronic display shows up to 99,999.9 litres, the electronic totaliser keeps an ongoing total of fuel used up to 99,999,999 litres. Dual sided display optional.                                                   |
| Nozzle Operated:              | No switches, levers or handles to operate or break. Simply remove the nozzle & the pump starts, replace & the pump stops. Next time you remove the nozzle the display resets. (Nozzles not included, choose the make you prefer). |
| Key/Card System<br>Interface: | All versions can easily be interfaced with most existing or new key/card fuel management systems as a 10:1/100:1 pulse transmitter is fitted as standard.                                                                         |
| Cabinet:                      | Modern robust cabinet, completely stainless steel to prevent corrosion. Individual parts can be replaced in the unfortunate event of accident damage.                                                                             |
| Easy to Maintain:             | Good access for service engineers allows for easy & quick maintenance.<br>(Speak to your distributor for maintenance schedule/contract)                                                                                           |
| Supplied With:                | Outlet hose.                                                                                                                                                                                                                      |
| Compatibility:                | Use to dispense AdBlue <sup>®</sup> .                                                                                                                                                                                             |
| Options:                      | Automatic shut off nozzles, breakaway couplings & hose retractors. Ask for full list.                                                                                                                                             |