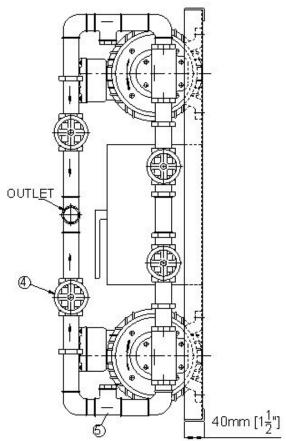

### Dimensions

| MODEL   | DIMENSIONS<br>mm |     | PIPE CONNECTIONS |        |
|---------|------------------|-----|------------------|--------|
|         | Α                | В   | INLET            | OUTLET |
| 25-0375 | 700              | 650 | 3/4″             | 1/4″   |
| 25-0750 | 700              | 650 | 3/4″             | 1/2″   |
| 25-1500 | 700              | 650 | 3/4″             | 1/2″   |
| 25-2000 | 700              | 650 | 3/4″             | 1/2″   |
| 40-1300 | 850              | 700 | 1″               | 1″     |
| 40-1750 | 850              | 700 | 1″               | 1″     |
| 40-2750 | 850              | 700 | 1″               | 1.1/4″ |

| ITEM | PART             |
|------|------------------|
| 1    | PUMP             |
| 2    | MOTOR            |
| 3    | FILTER           |
| 4    | GATE VALVE       |
| 5    | NON-RETURN VALVE |
| 6    | TRAY             |