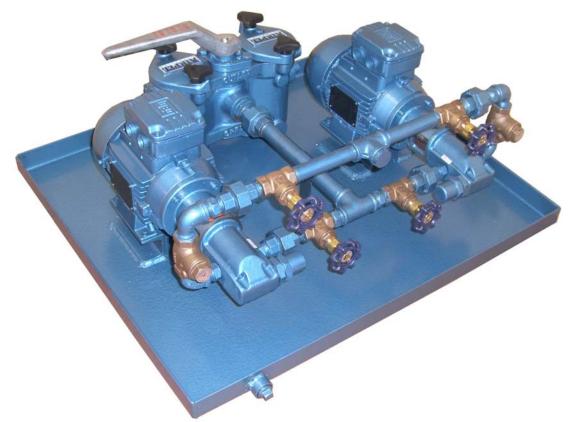

# **Duplex Fuel Oil**

# **Pumping & filtering sets**

- Robust motorised pumps
- TEFC electric motors for 3ph or 1 phase supply. 50Hz and 60Hz
- Eexd Atex pump sets for hazardous areas
- Auto changeover control panels
- Duplex filters available

| ITEM | PART             |
|------|------------------|
| 1    | PUMP             |
| 2    | MOTOR            |
| 3    | FILTER           |
| 4    | GATE VALVE       |
| 5    | NON-RETURN VALVE |
| 6    | TRAY             |