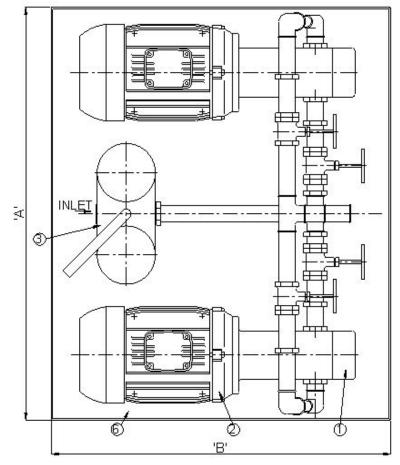

### Dimensions

| MODEL   | DIMENSIONS<br>mm |     | PIPE CONNECTIONS |        |
|---------|------------------|-----|------------------|--------|
|         | Α                | В   | INLET            | OUTLET |
| 25-0375 | 700              | 650 | 3/4″             | 1/4″   |
| 25-0750 | 700              | 650 | 3/4″             | 1/2″   |
| 25-1500 | 700              | 650 | 3/4″             | 1/2″   |
| 25-2000 | 700              | 650 | 3/4″             | 1/2″   |
| 40-1300 | 850              | 700 | 1″               | 1″     |
| 40-1750 | 850              | 700 | 1″               | 1″     |
| 40-2750 | 850              | 700 | 1″               | 1.1/4″ |

| ITEM | PART             |
|------|------------------|
| 1    | PUMP             |
| 2    | MOTOR            |
| 3    | FILTER           |
| 4    | GATE VALVE       |
| 5    | NON-RETURN VALVE |
| 6    | TRAY             |