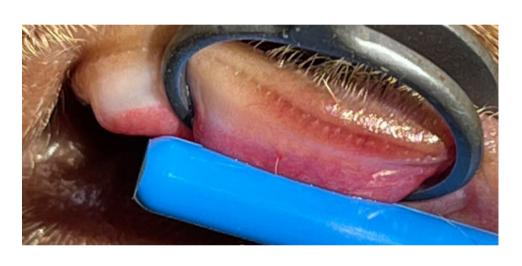

Jett Plasma Medical is a remarkably interesting device to treat dry eye disease secondary to blepharitis, punctal obstruction and imperforate lacrimal punctum, trichiasis, ectropion, fibroma, angioma etc. in Veterinary Ophthalmology.

Thanks to the exclusive patented Direct Current technology, JETT PLASMA MEDICAL allows you to achieve long-lasting effects without risk. JETT PLASMA MEDICAL has a great advantage which is the highest precision of discharge focus, which leads to fast and efficient healing after treatment. JETT PLASMA MEDICAL is supplied with Golden applicators for minimally invasive procedure and Silver applicator for non ablative procedure (Dry Eye Secondry to Blepharitis).