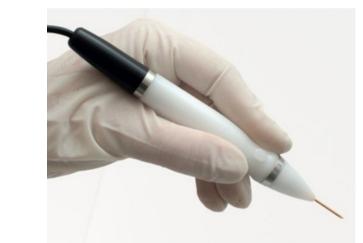

Thanks to the exclusive patented Direct Current technology, JETT PLASMA MEDICAL allows you to achieve long-lasting effects without risk. JETT PLASMA MEDICAL has a great advantage which is the highest precision of discharge focus, which leads to fast and efficient healing after treatment. JETT PLASMA MEDICAL is supplied with Golden applicators for minimally invasive procedure and Silver applicator for non ablative procedure (Dry Eye Secondry to Blepharitis).

JETT Plasma is the only direct current plasma device in the world. This makes it the most stable and accurate device on the market. The precision offered by JETT Plasma has opened the treatment uses available with the device to new medical veterinary areas. The Jett Plasma device is versatile, lightweight, comfortable to wear due to its compact size, and most importantly, it delivers great results.