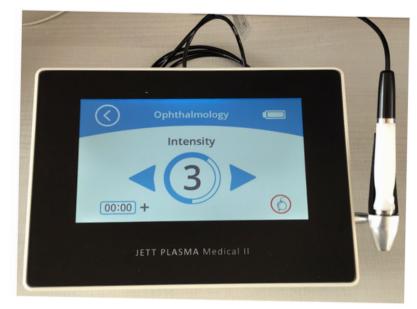

Thanks to the exclusive patented Direct Current technology, JETT PLASMA MEDICAL allows you to achieve long-lasting effects without risk. JETT PLASMA MEDICAL has a great advantage which is the highest precision of discharge focus, which leads to fast and efficient healing after treatment. JETT PLASMA MEDICAL is supplied with Golden applicators for minimally invasive procedure and Silver applicator for non ablative procedure (Dry Eye Secondry to Blepharitis).

JETT Plasma is the only direct current plasma device in the world. This makes it the most stable and accurate device on the market. The precision offered by JETT Plasma has opened the treatment uses available with the device to new medical veterinary areas. The Jett Plasma device is versatile, lightweight, comfortable to wear due to its compact size, and most importantly, it delivers great results.