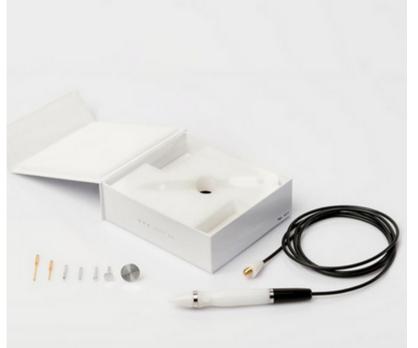

Thanks to the exclusive patented Direct Current technology, JETT PLASMA MEDICAL allows you to achieve long-lasting effects without risk. JETT PLASMA MEDICAL has a great advantage which is the highest precision of discharge focus, which leads to fast and efficient healing after treatment. JETT PLASMA MEDICAL is supplied with Golden applicators for minimally invasive procedure and Silver applicator for non ablative procedure (Dry Eye Secondry to Blepharitis).