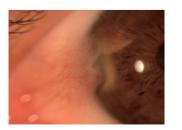

#### **Image Gallery**

Cataract

Pinguecula

Pterygium

Dendritic corneal ulcer

| Specification | VPA-100                                    |  |
|---------------|--------------------------------------------|--|
| Magnification | 10X                                        |  |
| Illumination  | White (2 level of brightness), Cobalt blue |  |
| Image capture | Still image, Video                         |  |
| Working time  | 6 hours                                    |  |
| Power         | Rechargeable li-ion battery                |  |
| Recharging    | Micro USB cable                            |  |
| Dimension     | 44 x 44 x 35 (mm) (W/D/H)                  |  |
| Net weight    | 30g                                        |  |