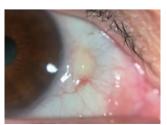

#### **Image Gallery**

Cataract

Pinguecula

Pterygium

Dendritic corneal ulcer

| Specification | VPA-100                                    |  |
|---------------|--------------------------------------------|--|
| Magnification | 10X                                        |  |
| Illumination  | White (2 level of brightness), Cobalt blue |  |
| Image capture | Still image, Video                         |  |
| Working time  | 6 hours                                    |  |
| Power         | Rechargeable li-ion battery                |  |
| Recharging    | Micro USB cable                            |  |
| Dimension     | 44 x 44 x 35 (mm) (W/D/H)                  |  |
| Net weight    | 30g                                        |  |