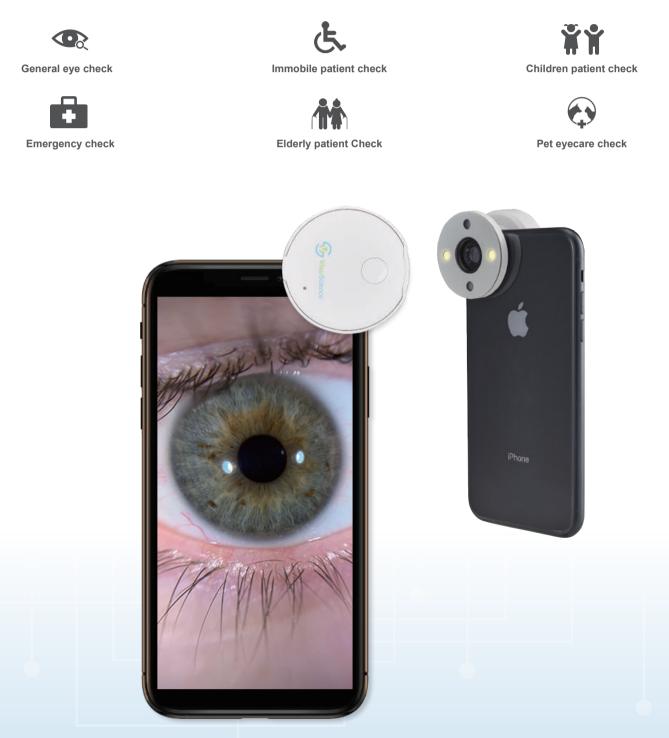

### Product Design Concept

It is well acknowledged that imaging is playing a more and more important role in ophthalmology diagnosis. QuikVue<sup>®</sup> is a smartphone adaptor designed especially for anterior segment imaging. It provides 10x magnification which meets the basic eye examination demand for optometrists, general practitioners, pediatricians, veterinarians, etc. The specially designed optical lens enable QuikVue<sup>®</sup> to capture clear anterior images for primary eye care examination and telemedicine.

#### **Clinical Applications**

#### Flexible Air Cushion Design

The innovative air cushion design enables QuikVue<sup>®</sup> to be attached on most smart phones available in the market.