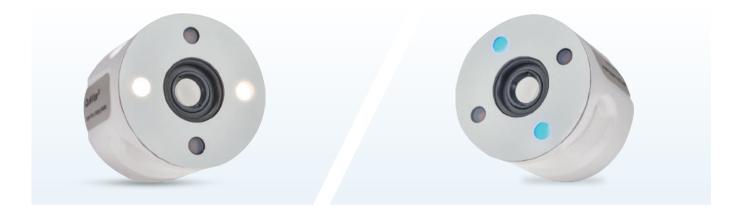

#### White and Blue Illumination

QuikVue<sup>®</sup> provides both white and blue illumination respectively. The white LED projects warm white light which is similar to slit lamp's halogen illumination. There are two levels of white illumination available to meet different brightness demand during examination. The blue illumination can be used to capture fluorescein images to assist diagnosis with corneal staining and contact lens fitting, etc.