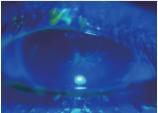

#### White and Blue Illumination

QuikVue<sup>®</sup> provides both white and blue illumination respectively. The white LED projects warm white light which is similar to slit lamp's halogen illumination. There are two levels of white illumination available to meet different brightness demand during examination. The blue illumination can be used to capture fluorescein images to assist diagnosis with corneal staining and contact lens fitting, etc.

#### **Image Gallery**

Cataract

Pinguecula

Pterygium

Dendritic corneal ulcer

| Specification | VPA-100                                    |  |
|---------------|--------------------------------------------|--|
| Magnification | 10X                                        |  |
| Illumination  | White (2 level of brightness), Cobalt blue |  |
| Image capture | Still image, Video                         |  |
| Working time  | 6 hours                                    |  |
| Power         | Rechargeable li-ion battery                |  |
| Recharging    | Micro USB cable                            |  |
| Dimension     | 44 x 44 x 35 (mm) (W/D/H)                  |  |
| Net weight    | 30g                                        |  |