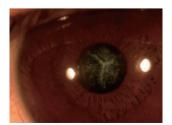

#### **Image Gallery**

Cataract

Pinguecula

Pterygium

Dendritic corneal ulcer

| Specification | VPA-100                                    |  |
|---------------|--------------------------------------------|--|
| Magnification | 10X                                        |  |
| Illumination  | White (2 level of brightness), Cobalt blue |  |
| Image capture | Still image, Video                         |  |
| Working time  | 6 hours                                    |  |
| Power         | Rechargeable li-ion battery                |  |
| Recharging    | Micro USB cable                            |  |
| Dimension     | 44 x 44 x 35 (mm) (W/D/H)                  |  |
| Net weight    | 30g                                        |  |