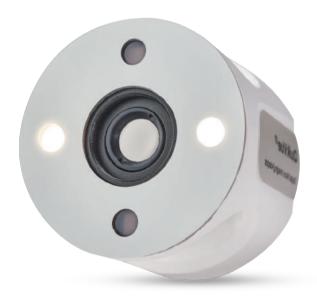

### Product Design Concept

It is well acknowledged that imaging is playing a more and more important role in ophthalmology diagnosis. QuikVue<sup>®</sup> is a smartphone adaptor designed especially for anterior segment imaging. It provides 10x magnification which meets the basic eye examination demand for optometrists, general practitioners, pediatricians, veterinarians, etc. The specially designed optical lens enable QuikVue<sup>®</sup> to capture clear anterior images for primary eye care examination and telemedicine.

#### White and Blue Illumination

QuikVue<sup>®</sup> provides both white and blue illumination respectively. The white LED projects warm white light which is similar to slit lamp's halogen illumination. There are two levels of white illumination available to meet different brightness demand during examination. The blue illumination can be used to capture fluorescein images to assist diagnosis with corneal staining and contact lens fitting, etc.