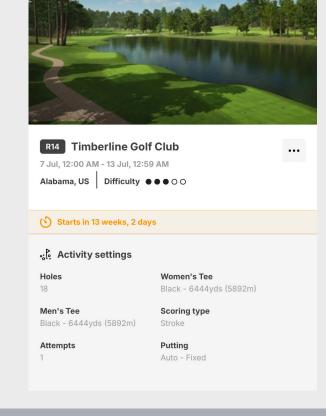

mpts **Putting** Auto - Fixed







# (Starts in 8 weeks, 2 days Activity settings Women's Tee Society Green - 6476yds

Men's Tee Scoring type Society Green - 6476yds (5922m) **Attempts Putting** Auto - Fixed



Women's Tee

# Activity settings

Starts in 9 weeks, 2 days

White - 6409yds (5860m) Men's Tee **Scoring type** 

White - 6342yds (5799m) Attempts

**Putting** Auto - Fixed



Scoring type

# Starts in 10 weeks, 2 days

Activity settings

Men's Tee

Attempts

Women's Tee Yellow - 6238yds (5704m)

**Scoring type** Yellow - 6238yds (5704m) Stroke **Putting** 



Putting

Auto - Fixed



# Starts in 11 weeks, 2 days

# Activity settings

Holes

**Attempts** 

Women's Tee blue - 6496yds (5940m) Men's Tee Scoring type

blue - 6496yds (5940m) Stroke Putting **Attempts** Auto - Fixed