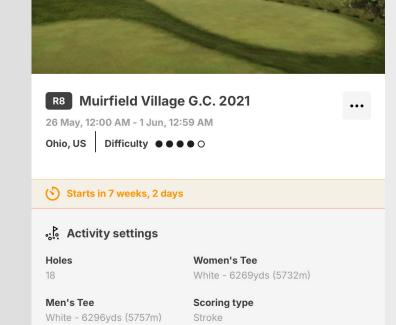

# (Starts in 8 weeks, 2 days Activity settings Women's Tee Society Green - 6476yds

Men's Tee Scoring type Society Green - 6476yds (5922m) **Attempts Putting** Auto - Fixed

Women's Tee