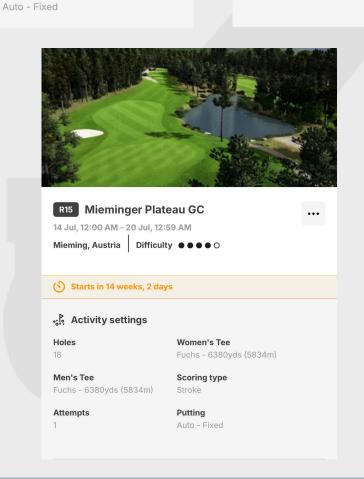

ts **Putting** Auto - Fixed







# (Starts in 8 weeks, 2 days Activity settings Women's Tee Society Green - 6476yds

Men's Tee Scoring type Society Green - 6476yds (5922m) **Attempts Putting** Auto - Fixed



Women's Tee

# Activity settings

Starts in 9 weeks, 2 days

White - 6409yds (5860m) Men's Tee **Scoring type** 

White - 6342yds (5799m) Attempts

**Putting** Auto - Fixed



Scoring type

# Starts in 10 weeks, 2 days

Activity settings

Men's Tee

Attempts

Women's Tee Yellow - 6238yds (5704m)

**Scoring type** Yellow - 6238yds (5704m) Stroke **Putting** 



Putting

Auto - Fixed



# Starts in 11 weeks, 2 days

# Activity settings

Holes

**Attempts** 

Women's Tee blue - 6496yds (5940m) Men's Tee Scoring type

blue - 6496yds (5940m) Stroke Putting **Attempts** Auto - Fixed