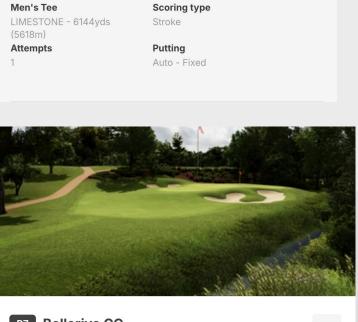

### Activity settings

Men's Tee

Holes Women's Tee Green - 6408yds (5859m)

Green - 6408yds (5859m) Stroke

Attempts **Putting** Auto - Fixed