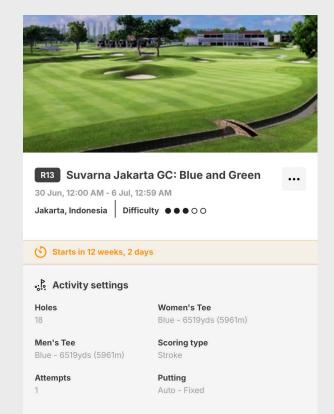

# (Starts in 8 weeks, 2 days Activity settings Women's Tee Society Green - 6476yds

Men's Tee Scoring type Society Green - 6476yds (5922m) **Attempts Putting** Auto - Fixed

Women's Tee