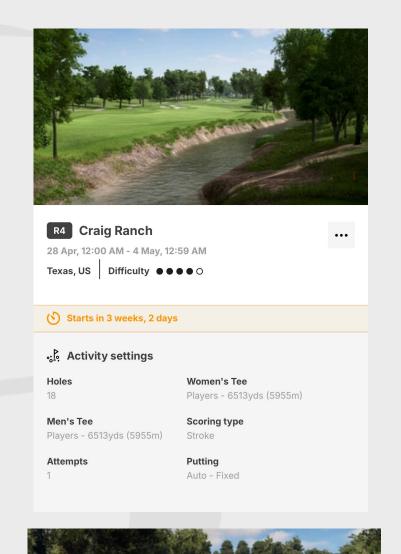

## Activity settings

Women's Tee White - 6381yds (5835m)

Men's Tee **Scoring type** White - 6381yds (5835m)

Auto - Fixed

Black - 6462yds (5909m)

R2 Dinsdale Golf Course

14 Apr, 12:00 AM - 20 Apr, 12:59 AM

Starts in 1 week, 2 days