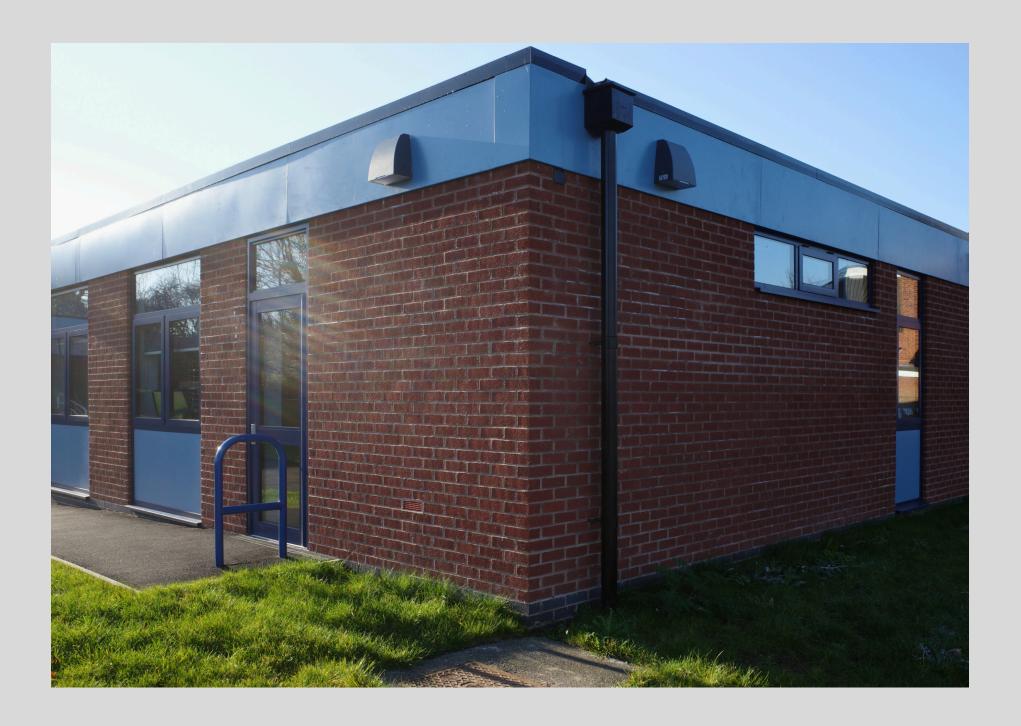

## THE PROJECT...

The project at Cosby Primary School, completed in collaboration with YMD Boon, provided a modern classroom block that enhances the teaching and learning environment.

The land presented a slight challenge, but through careful planning, we were able to overcome it and deliver a space that meets the needs of both pupils and staff.

The new classroom block at Cosby Primary School features large windows that allow for plenty of natural light, creating a bright and welcoming environment for students. Additionally, easy access around the field has been incorporated, ensuring safe and convenient travel between areas of the school for both pupils and staff.