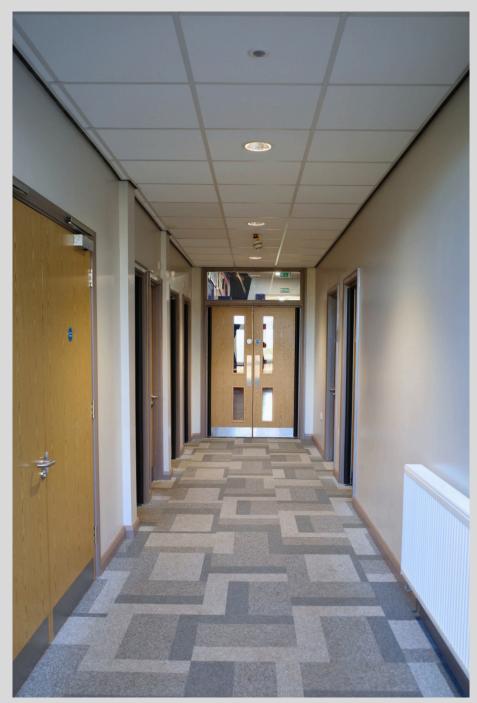

The new classroom block at Cosby Primary School features large windows that allow for plenty of natural light, creating a bright and welcoming environment for students. Additionally, easy access around the field has been incorporated, ensuring safe and convenient travel between areas of the school for both pupils and staff.

Quality Workmanship & First Class Customer Care.

The addition of new toilet facilities was a valuable part of the project and has been greatly appreciated by both staff and students. It was a pleasure to incorporate this essential improvement into the overall design.