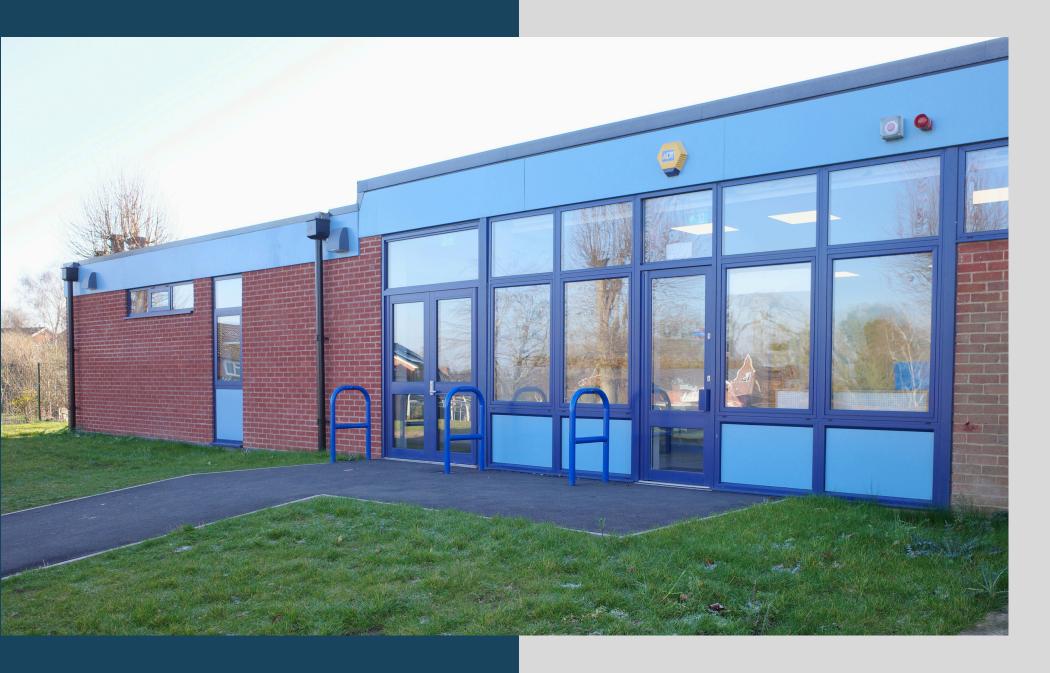

## THE PROJECT...

The project at Cosby Primary School, completed in collaboration with YMD Boon, provided a modern classroom block that enhances the teaching and learning environment.

The land presented a slight challenge, but through careful planning, we were able to overcome it and deliver a space that meets the needs of both pupils and staff.

The new classroom block at Cosby Primary School features large windows that allow for plenty of natural light, creating a bright and welcoming environment for students. Additionally, easy access around the field has been incorporated, ensuring safe and convenient travel between areas of the school for both pupils and staff.

The classrooms have been designed to make the most of the available space, providing both teachers and pupils with an ideal environment to learn and teach. The layout maximises functionality, ensuring a comfortable and efficient setting for educational activities.