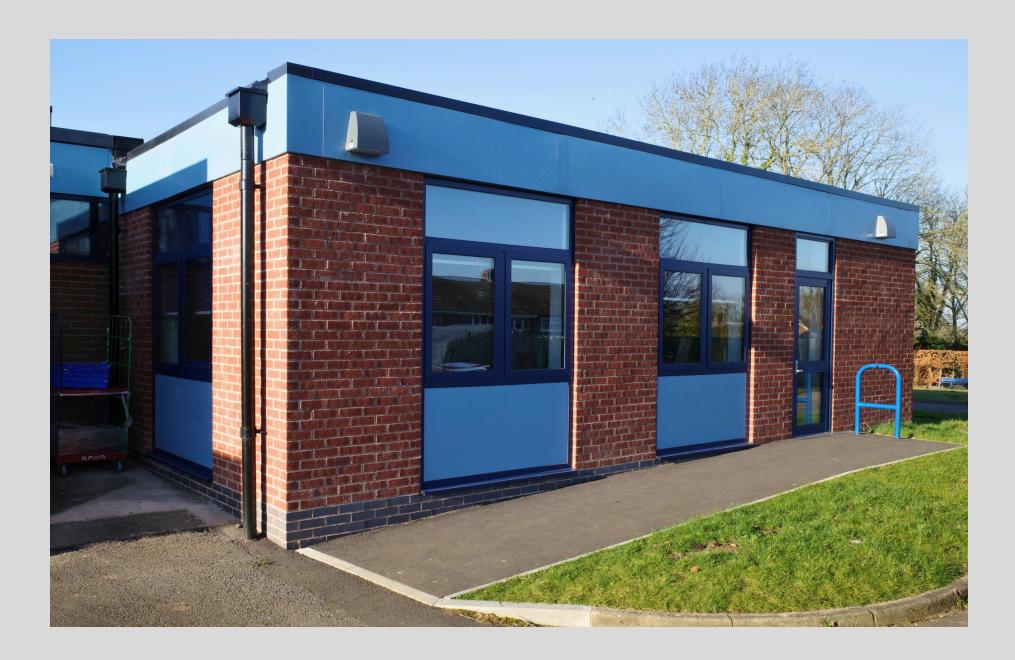

The new classroom block at Cosby Primary School features large windows that allow for plenty of natural light, creating a bright and welcoming environment for students. Additionally, easy access around the field has been incorporated, ensuring safe and convenient travel between areas of the school for both pupils and staff.

The classrooms have been designed to make the most of the available space, providing both teachers and pupils with an ideal environment to learn and teach. The layout maximises functionality, ensuring a comfortable and efficient setting for educational activities.