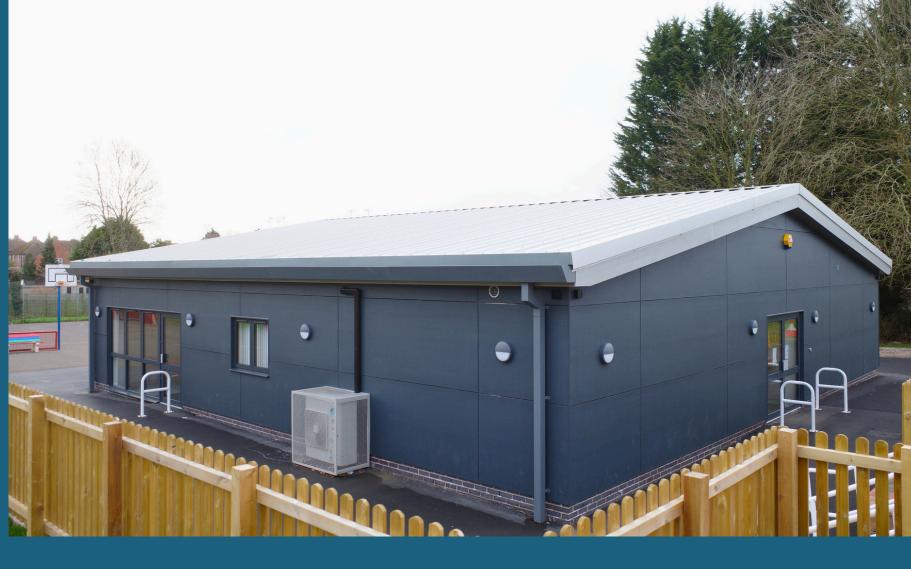

## MJE Contracts installed cubicles in the toilet rooms, ensuring ample space and sufficient lighting for pupils to enjoy a comfortable and functional environment.

MJE Contracts is proud to have worked in collaboration with Eddison's at Launde Primary School to deliver a successful project, including the construction of modern classroom block and new toilet facilities.

The seamless collaboration and attention to

detail ensured the final result met the school's needs, providing functional and welcoming spaces that foster a positive learning environment. For all present and future pupils