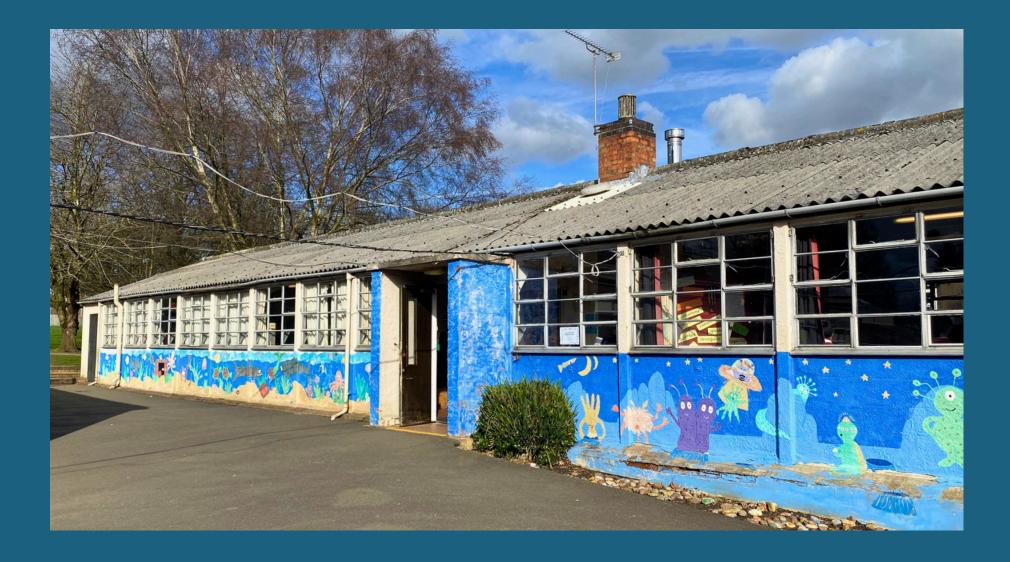

## LAUNDE PRIMARY SCHOOL

## THE PROJECT...

MJE Contracts, completed two classroom teaching block and toilet facilities at Launde Primary School as part of a wider educational construction case study. This project showcases our expertise in delivering highquality, functional learning environments from design to completion.