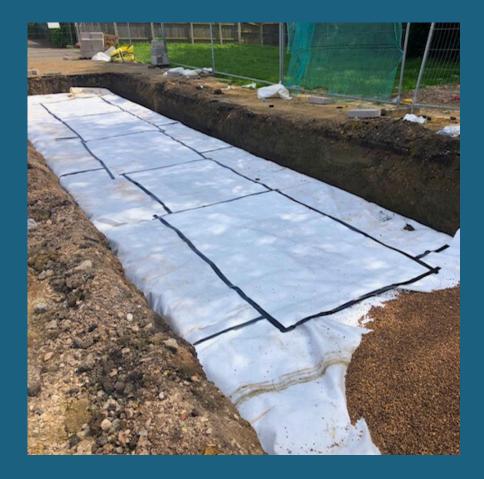

#### MJE CONTRACTS | LAUNDE PRIMARY SCHOOL

The project at Launde Primary School took 24 weeks to complete.

## WE PROVIDED

The construction of the classrooms, along with the installation of the stairs, presented challenges along the way, but these were successfully overcome thanks to MJE Contracts' trained and skillful staff, ensuring a high-quality result.