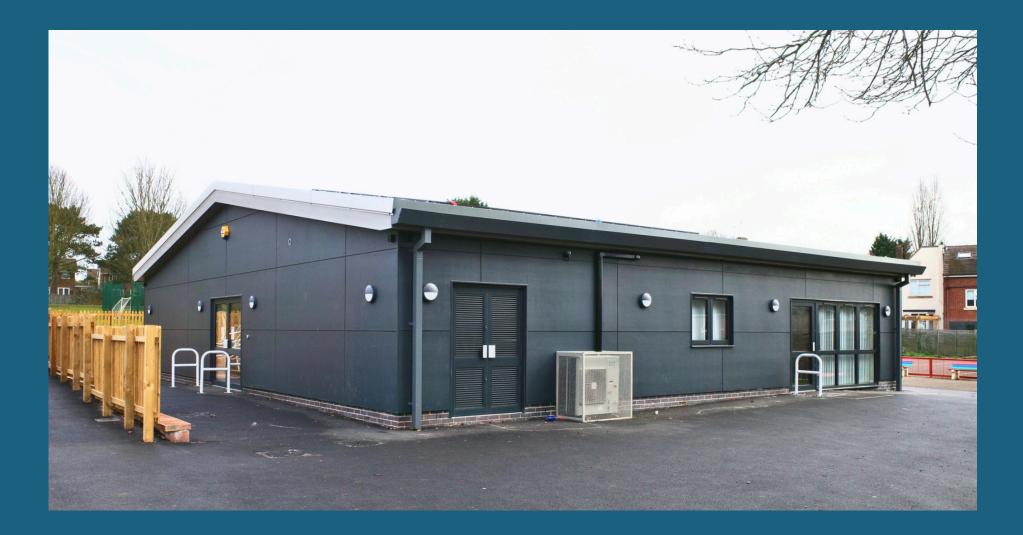

## The classroom 2

Carefully designed to maximise natural light and space, providing a bright and inviting atmosphere that supports a positive and productive learning experience for the children.

MJE Contracts approaches every project with the utmost care, ensuring that each detail is carefully considered to deliver the best possible results, tailored to the unique needs of every client.

## MJE Contracts installed cubicles in the toilet rooms, ensuring ample space and sufficient lighting for pupils to enjoy a comfortable and functional environment.

MJE Contracts is proud to have worked in collaboration with Eddison's at Launde Primary School to deliver a successful project, including the construction of modern classroom block and new toilet facilities.