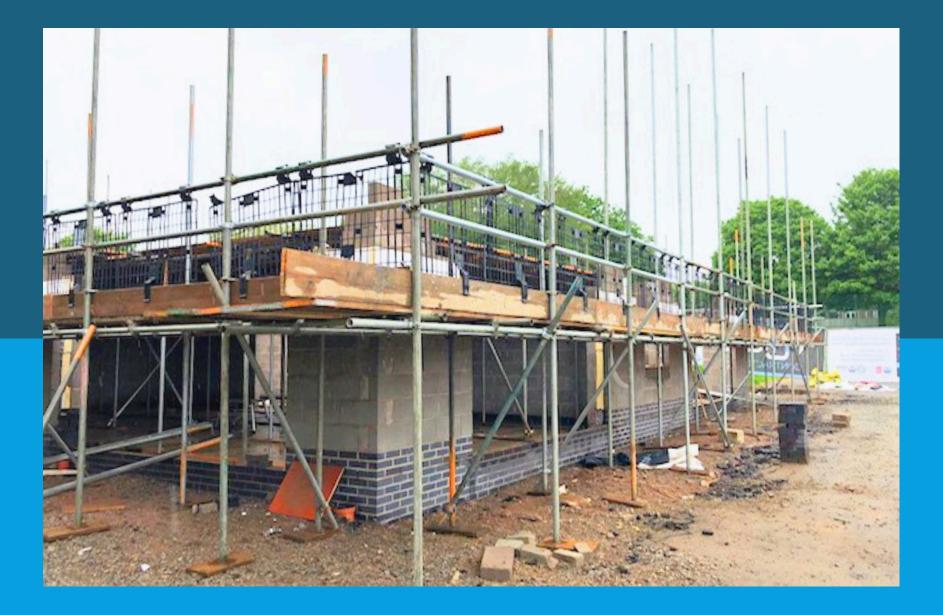

#### MJE CONTRACTS | LAUNDE PRIMARY SCHOOL

The project at Launde Primary School took 24 weeks to complete.

## WE PROVIDED

The construction of the classrooms, along with the installation of the stairs, presented challenges along the way, but these were successfully overcome thanks to MJE Contracts' trained and skillful staff, ensuring a high-quality result.