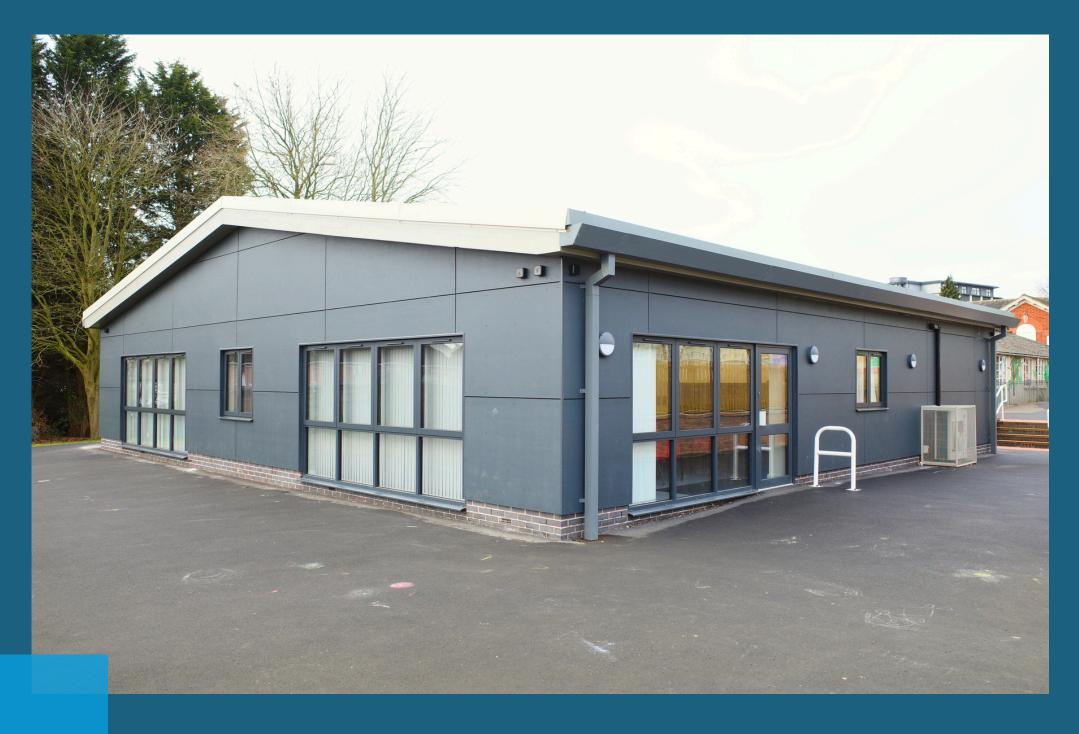

## THE PROJECT...

MJE Contracts, completed two classroom teaching block and toilet facilities at Launde Primary School as part of a wider educational construction case study. This project showcases our expertise in delivering highquality, functional learning environments from design to completion.

#### MJE CONTRACTS | LAUNDE PRIMARY SCHOOL

The project at Launde Primary School took 24 weeks to complete.

## **CLASS ROOM 1**

From start to finish, MJE Contracts and the school staff maintained close communication, making adjustments to ensure mutual satisfaction with the final outcome.

The classrooms were designed with ample lighting and space, creating a comfortable, welcoming environment that promotes focused and engaging learning.