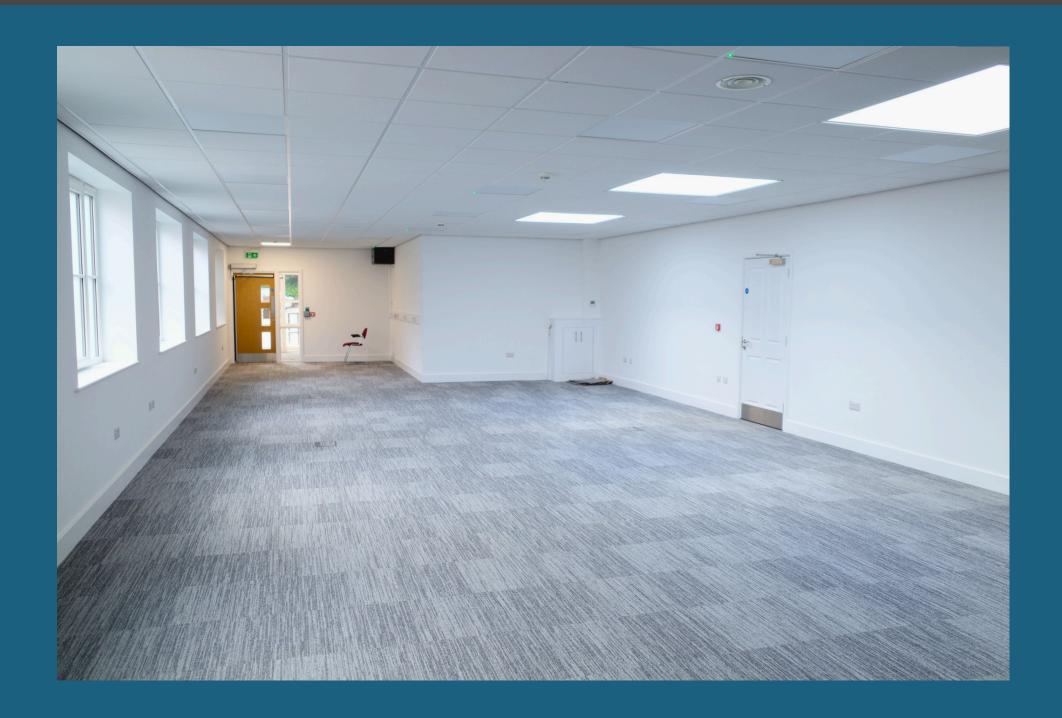

The new community hub extension will enhance social interactions and accessibility for all residents. It's design for inclusivity, featuring wheelchair access for easy navigation and modern facilities for visitor comfort.

This project reflects a commitment to universal accessibility, making it a vibrant focal point for local residents to connect and thrive.

The space looks fresh, spacious, and excellently constructed by the MJE team, with every detail carefully considered. Once completed, it was greatly appreciated for its functionality, design, and the high standard of craftsmanship.