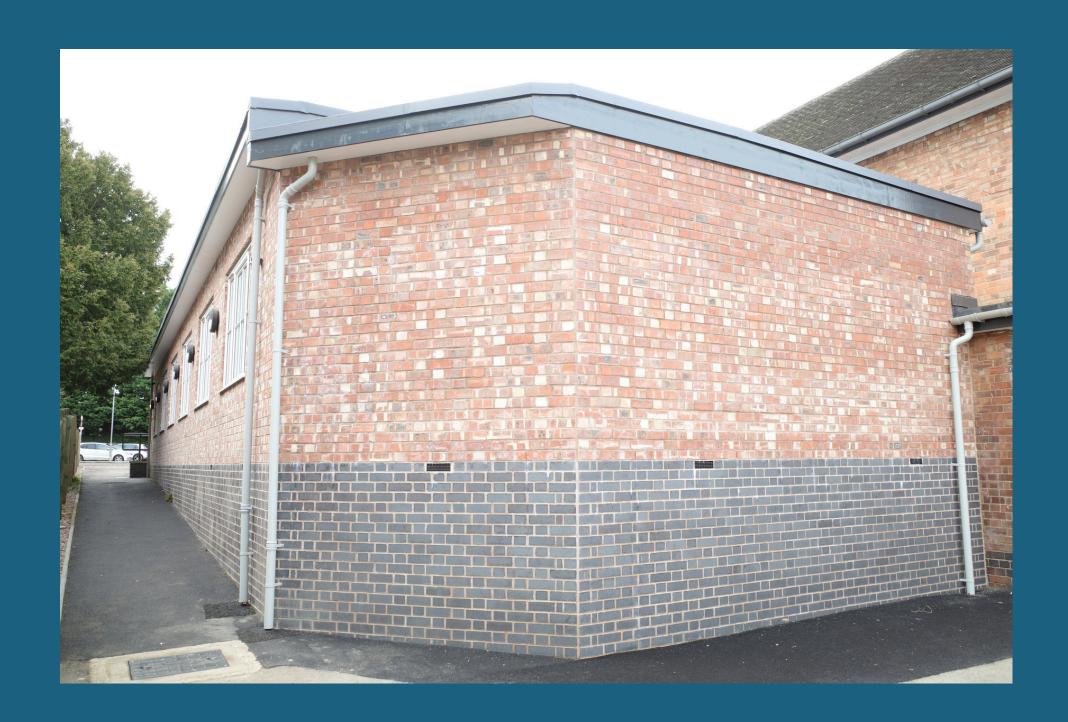

The new community hub extension will enhance social interactions and accessibility for all residents. It's design for inclusivity, featuring wheelchair access for easy navigation and modern facilities for visitor comfort.

This project reflects a commitment to universal accessibility, making it a vibrant focal point for local residents to connect and thrive.

The space looks fresh, spacious, and excellently constructed by the MJE team, with every detail carefully considered. Once completed, it was greatly appreciated for its functionality, design, and the high standard of craftsmanship.