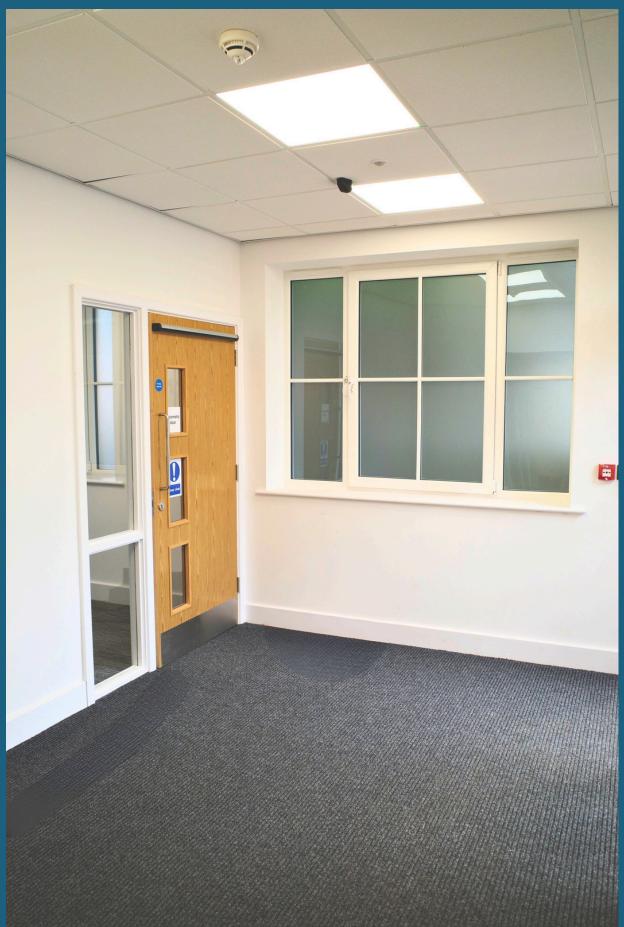

The new community hub extension will enhance social interactions and accessibility for all residents. It's design for inclusivity, featuring wheelchair access for easy navigation and modern facilities for visitor comfort.

This project reflects a commitment to universal accessibility, making it a vibrant focal point for local residents to connect and thrive.

The space looks fresh, spacious, and excellently constructed by the MJE team, with every detail carefully considered. Once completed, it was greatly appreciated for its functionality, design, and the high standard of craftsmanship.