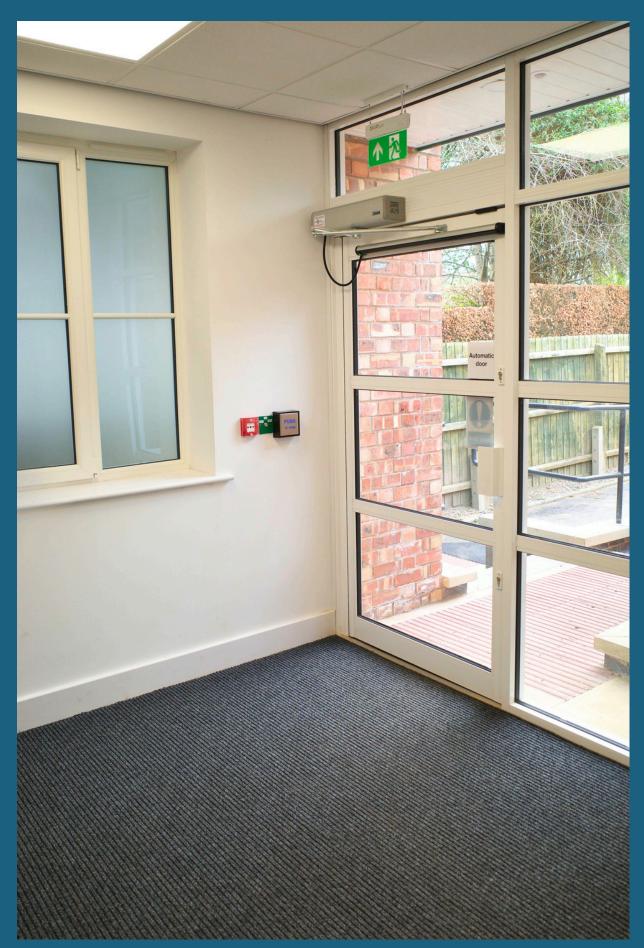

The new community hub extension will enhance social interactions and accessibility for all residents. It's design for inclusivity, featuring wheelchair access for easy navigation and modern facilities for visitor comfort.

This project reflects a commitment to universal accessibility, making it a vibrant focal point for local residents to connect and thrive.

The space looks fresh, spacious, and excellently constructed by the MJE team, with every detail carefully considered. Once completed, it was greatly appreciated for its functionality, design, and the high standard of craftsmanship.