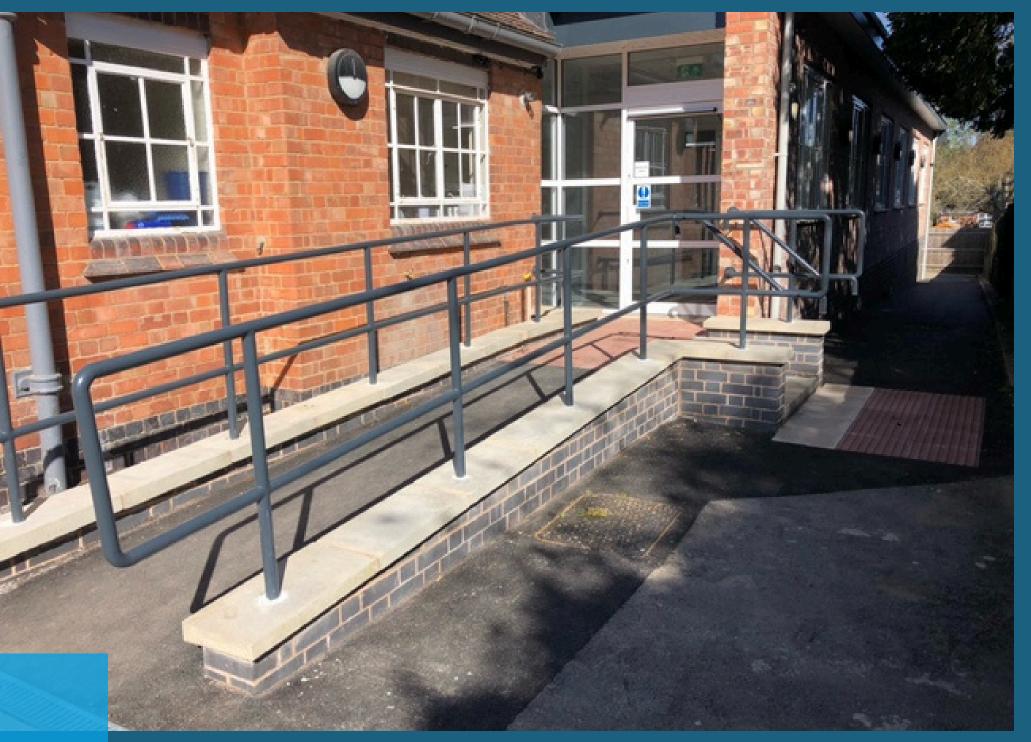

The new community hub extension will enhance social interactions and accessibility for all residents. It's design for inclusivity, featuring wheelchair access for easy navigation and modern facilities for visitor comfort.

This project reflects a commitment to universal accessibility, making it a vibrant focal point for local residents to connect and thrive.

The space looks fresh, spacious, and excellently constructed by the MJE team, with every detail carefully considered. Once completed, it was greatly appreciated for its functionality, design, and the high standard of craftsmanship.