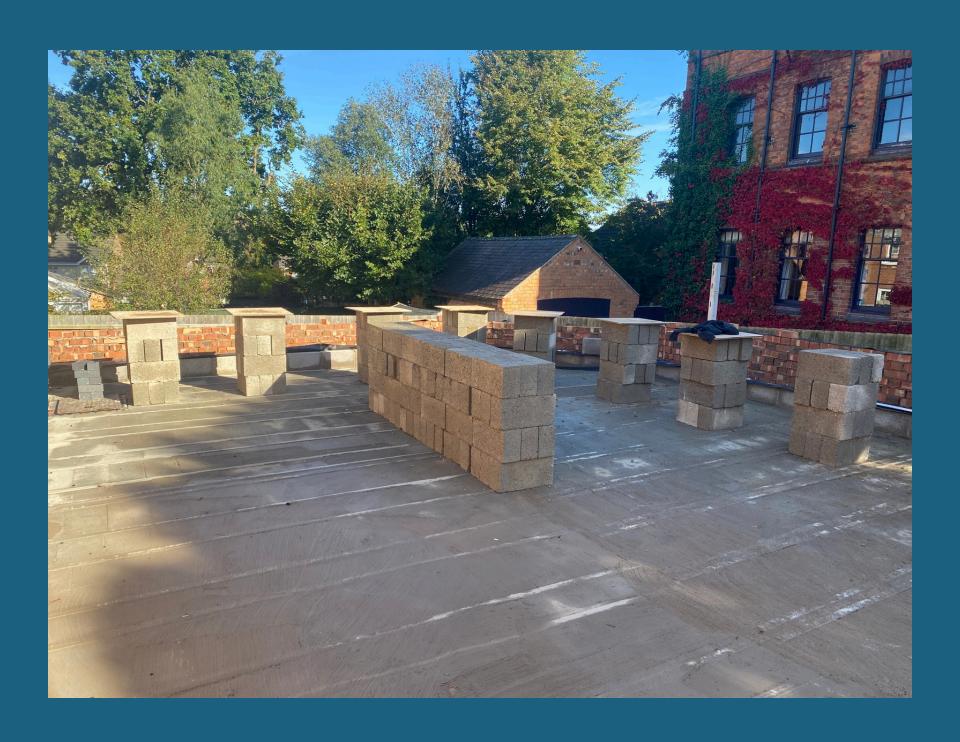

The new community hub extension will enhance social interactions and accessibility for all residents. It's design for inclusivity, featuring wheelchair access for easy navigation and modern facilities for visitor comfort.

This project reflects a commitment to universal accessibility, making it a vibrant focal point for local residents to connect and thrive.

The space looks fresh, spacious, and excellently constructed by the MJE team, with every detail carefully considered. Once completed, it was greatly appreciated for its functionality, design, and the high standard of craftsmanship.