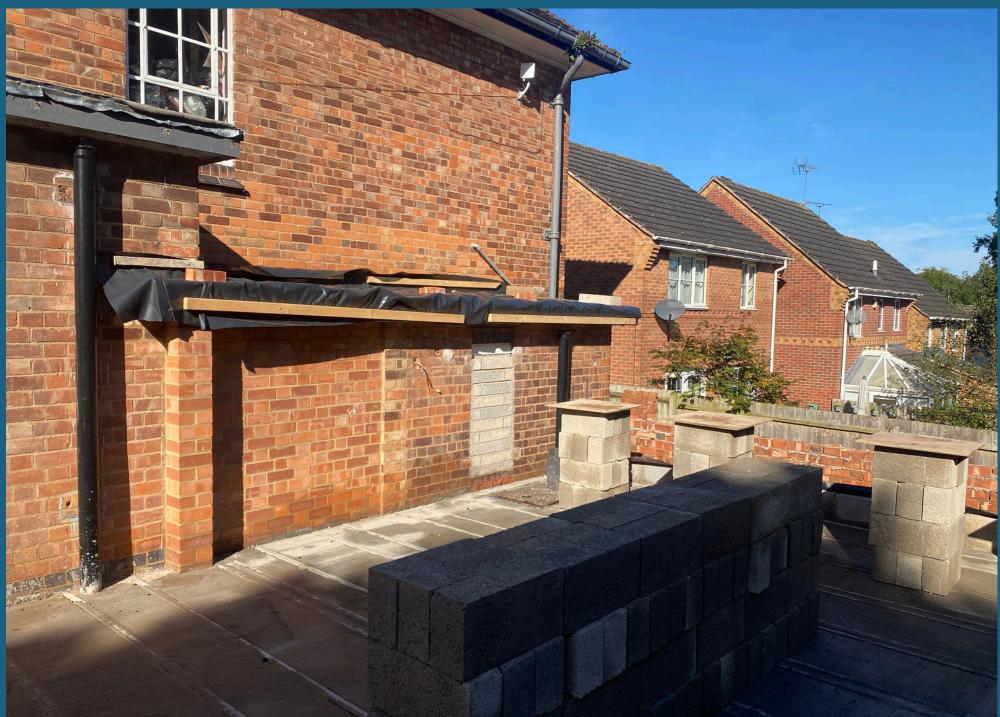

The new community hub extension will enhance social interactions and accessibility for all residents. It's design for inclusivity, featuring wheelchair access for easy navigation and modern facilities for visitor comfort.

This project reflects a commitment to universal accessibility, making it a vibrant focal point for local residents to connect and thrive.

The space looks fresh, spacious, and excellently constructed by the MJE team, with every detail carefully considered. Once completed, it was greatly appreciated for its functionality, design, and the high standard of craftsmanship.