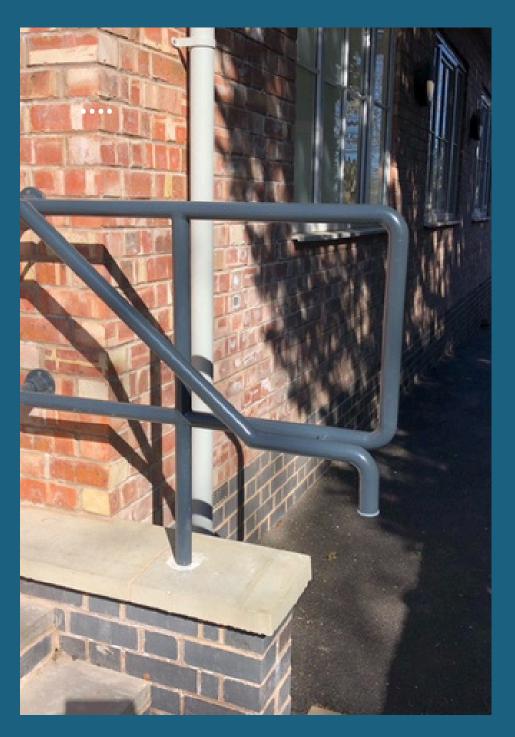

The new community hub extension will enhance social interactions and accessibility for all residents. It's design for inclusivity, featuring wheelchair access for easy navigation and modern facilities for visitor comfort.