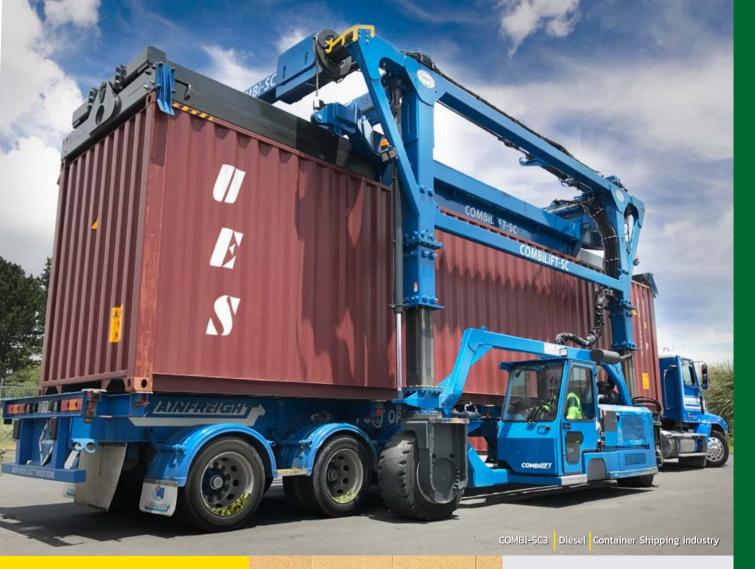

## COMBi-SC

The COMBi-SC is the perfect container handling solution for those who require fast turnaround times and complete flexibility.

The COMBi-SC's ability to double stack containers and travel through low doorways gives you the ability to lift, set down and transport containers throughout your site.

With  $360^{\circ}$  visibility and 2 min offloading from trailer to ground, the COMBi-SC provides faster loading times and eliminates the need for trailers to have to wait to be loaded.

## **Lighter Footprint**

The COMBi-SC's much lighter unladen weight makes it extremely fuel efficient.

Its low service weight and large puncture proof flotation tires greatly reduce ground pressure, enabling operation on poor and semi-rough terrain.

#### Benefits

- Cost Effective
- High Performance
- Low Service Costs
- Safe Ground Level Stuffing
- Efficient Dock Loading
- Flexible Container Handling with Top Lift
- Suitable for Rough Terrain
- Remote Control Option

#### Capacity

up to 300,000 lbs

#### **Engine Type**

Diesel

combilift.com/products/combi-sc