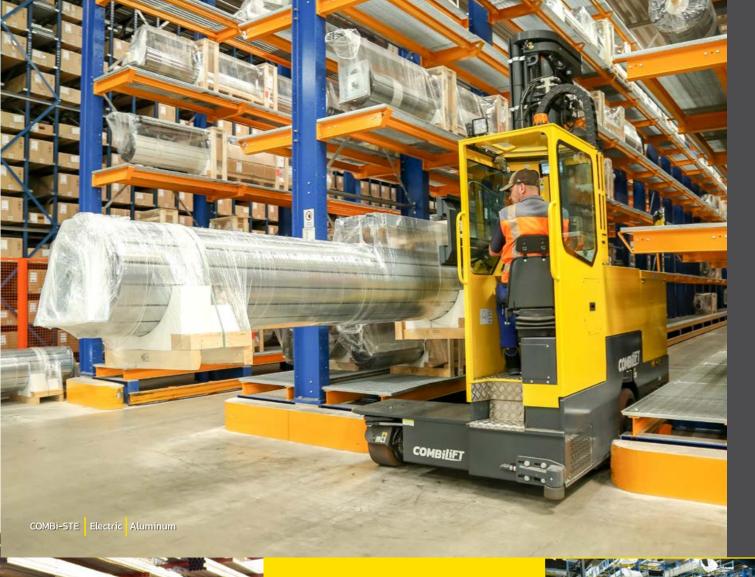

# Long Load Handling

Combilift specializes in making the handling of long and awkward loads more productive, safer and faster.

Multidirectional operation, integrated load carrying platform and excellent visibility are just some of the hallmark features that make Combilift solutions the most effective method for transporting long loads.

## One forklift that Works Seamlessly Indoors & Out

All Combilift products have the ability to operate both indoors and out, removing the need for double handling.

The ability to travel in the direction of the length of the load, combined with multidirectional operation, means that even the longest of loads can be easily and safely moved around your site.