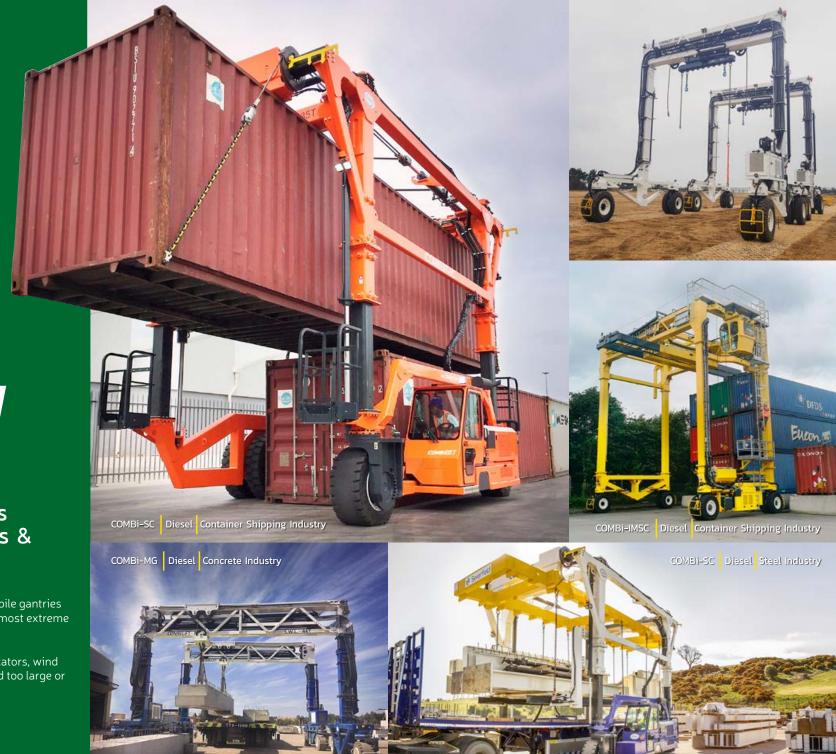

## Containers & Oversized Loads

Cost Effective Solutions for Handling Containers & Oversized Loads

Combilift's range of straddle carriers and mobile gantries provide safe, efficient solutions for even the most extreme load handling situations.

Distribution, shipping, aerospace, steel fabricators, wind energy and precast concrete – there's no load too large or heavy for these workhorses.

## COMBi-SC

The COMBi-SC is the perfect container handling solution for those who require fast turnaround times and complete flexibility.

The COMBi-SC's ability to double stack containers and travel through low doorways gives you the ability to lift, set down and transport containers throughout your site.

## COMBi-MG

The COMBi-MG Mobile Gantry is the perfect solution for handling and conveying extremely large loads typical of industries such as shipping, aerospace, wind energy, large scale civil engineering industry, precast concrete and large scale structural steel industries.