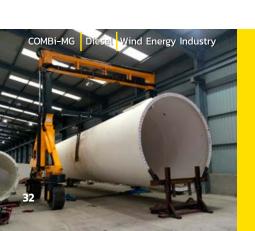

## COMBi-MG

The COMBi-MG Mobile Gantry is the perfect solution for handling and conveying extremely large loads typical of industries such as shipping, aerospace, wind energy, large scale civil engineering industry, precast concrete and large scale structural steel industries.

Highly customizable to fit any load handling challenge, the COMBi-MG is highly adaptable to your needs. It can be built to dimensions specifically to suit your application.

It can be fitted with a very wide range of lifting accessories to suit any application or industry.

#### **Maximize Storage**

The COMBi-MG can operate in narrow aisles, allowing for increased storage. Its ability to handle out of gauge loads with greater speed and safety enables considerable savings to be achieved.