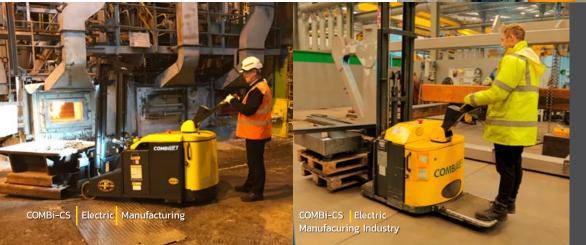

## COMBi-CS

### Pedestrian Counterbalance Forklift Truck

As with all our pedestrian range, Combilift's first pedestrian counterbalance reach forklift truck is equipped with our patented multi-position tiller arm.

This provides maximum operator visibility, increases safety and means the COMBi-CS can operate in the narrowest of aisles.