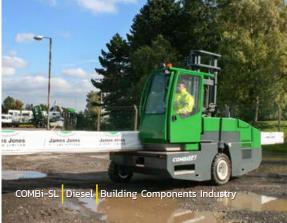

ntrol. Standing to the side of the stacker eliminates the risk of being trapped or crushed, while allowing the COMBi-WR4 to operate in very narrow aisles.

## COMBi-SL

#### The Most Versatile Sideloader

The COMBi-SL range are sideloaders with the maneuverability and versatility of a multidirectional forklift.

It benefits over traditional sideloaders in that they are extremely maneuverable, can work in narrow aisles and are able to block or bulk stack for better space utilization.

### **Capacity**

10,000 lbs to 13,000 lbs

#### **Engine Type**

Electric - Diesel - LPG





## Reliable in the Toughest Conditions

The COMBi-SL features the highest quality components and innovative technology to offer powerful performance and dependable operation in even the most demanding applications.



## A Sideloader To Fit Your Needs

A wide choice of customized options such as reverse cab position or front access cab are available. Features such as the rubbermounted cab, all-wheel hydrostatic drive and load-sensing steering enable you to tailor your COMBi-SL exactly how you need it.



## COMBi-4WSL

## The 4-Wheel Sideloader for the Long Haul

For operations that require robust and fast operation when moving product across extensive sites, the four-wheeled COMBi-4WSL is ideal.

Drivers can be assured of a comfortable ride throughout their shift thanks to the spacious cab with deep suspension seat and an adjustable steering column. Options such as reverse cab position or front access cab further add to the high level of ergonomics.

The ultra-clean Deutz engine without DPF reduces m