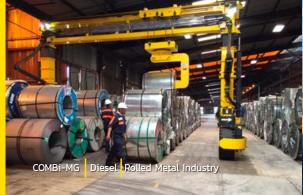

## COMBi-SL

#### The Most Versatile Sideloader

The COMBi-SL range are sideloaders with the maneuverability and versatility of a multidirectional forklift.

It benefits over traditional sideloaders in that they are extremely maneuverable, can work in narrow aisles and are able to block or bulk stack for better space utilization.

## Reliable in the Toughest Conditions

The COMBi-SL features the highest quality components and innovative technology to offer powerful performance and dependable operation in even the most demanding applications.

## A Sideloader To Fit Your Needs

A wide choice of customized options such as reverse cab position or front access cab are available. Features such as the rubbermounted cab, all-wheel hydrostatic drive and load-sensing steering enable you to tailor your COMBi-SL exactly how you need it.