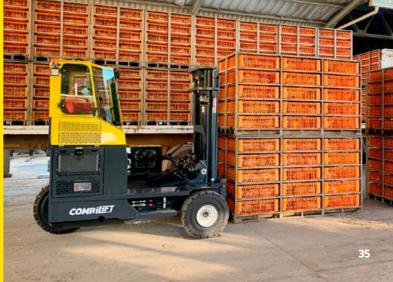

## COMBi-RT

The COMBi-RT was designed specifically to meet the harsh demands of the poultry industry, but its impressive handling and robust construction make it a valuable workhorse for any agricultural business.

Large tires on a three-wheel chassis with all-wheel traction and differential lock give the COMBi-RT a compact turning circle and excellent grip on rough terrain, while a generous 12 inches ground clearance ensures minimal disturbance of litter.

Ultra-smooth controls permit quieter, more refined handling for optimal livestock welfare. For the driver, an offset driving position affords excellent visibility while a deep suspension seat and fully enclosed cab options provide all-day comfort in any weather.