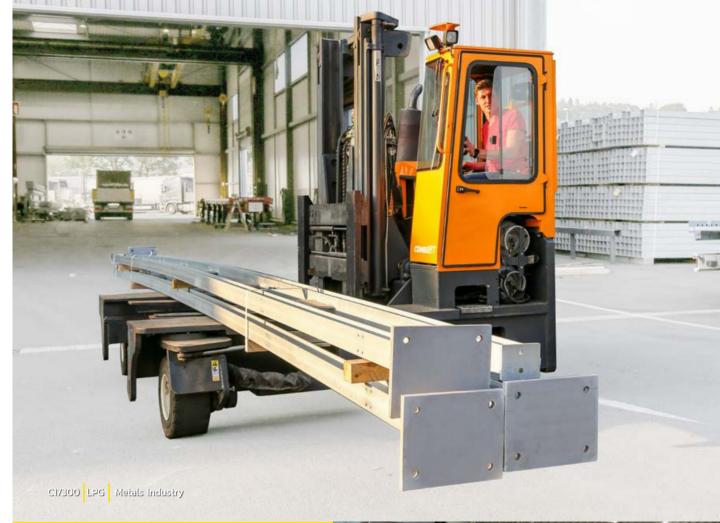

## **C-SERIES**

## The Original Multidirectional Forklift

The COMBi C-series range of forklift trucks is designed to deliver the most productive, safe and reliable way to handle your long and specialized loads.

Designed to improve your workflow by effectively becoming three forklifts in one, a sideloader, counterbalance and narrow aisle forklift. This revolutionary design eliminates costly double handling of material and improves productivity.

Multidirectional operation gives this forklift the versatility to transport long loads through narrow doorways and around objects with confidence and utmost safety.

## Maximize Your Space

The C-series also has the ability to operate as a narrow aisle forklift and can be used as a guided aisle forklift allowing the storage density to be increased, maximizing storage space.