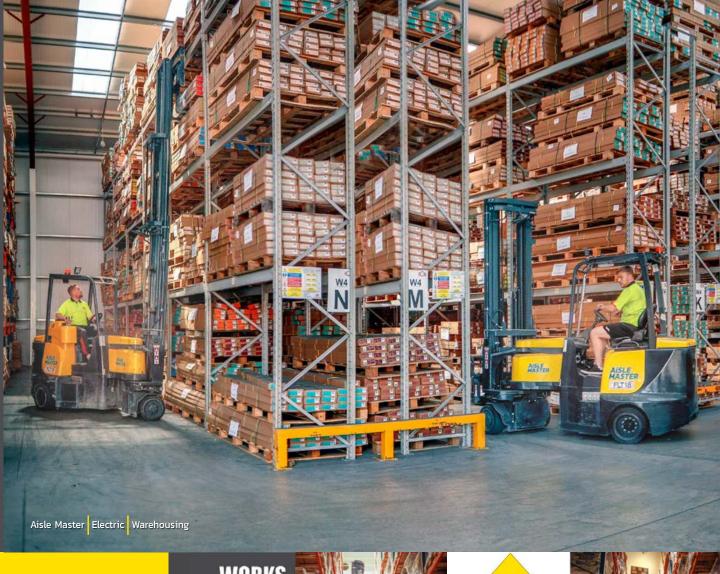

## AiSLE MASTER

## The Articulated Forklift That Does It All

Designed to be an all in one warehousing forklift, the Aisle Master offers more efficient offloading, handling and storage.

Aisle Master trucks are tough, versatile and built to last. Designed to withstand heavy-duty use inside and out, each robust VNA articulated forklift truck is manufactured to the highest standards.

## Increase storage by as much as 50%

Using Aisle Master you can optimize your racking layout and reduce aisle widths down to as little as 6 ft, to dramatically increase your storage capacity by up to 50 %.