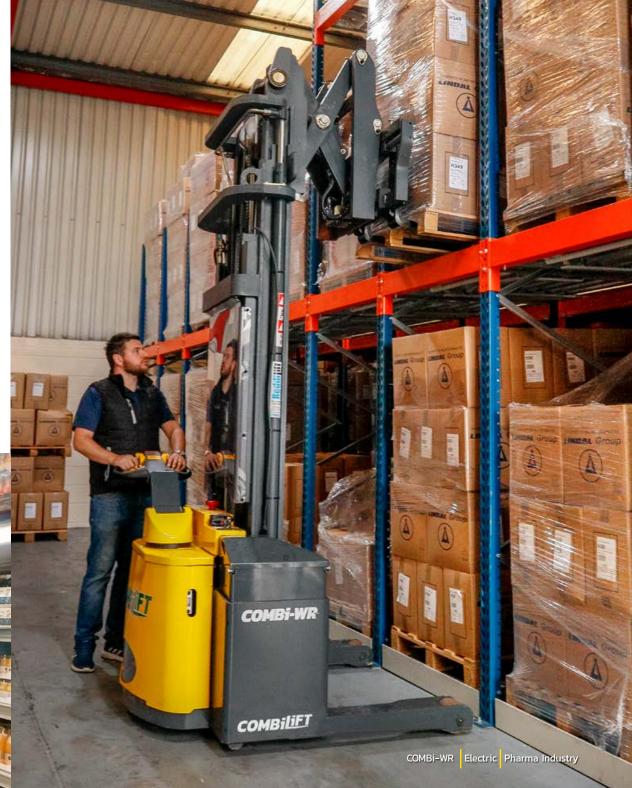

## COMBi-WR

## The Pedestrian Stacker for Very Narrow Aisles

The COMBi-WR is the first purpose built pedestrian reach stacker with the ability to operate in a VNA aisle of just 7 ft and with a lift capacity of 3,200 lbs.

Its excellent ergonomics make it easy and stress free to operate. The patented multi-position tiller enables push button rotation of the rear wheel parallel to the chassis and back, improving forward visibility and greatly reducing the risk of incidents in tight confines.

The lift height can be tailored to your application up to 22 ft and the ergonomic control arm provides 2 speed operation for enhanced safety.