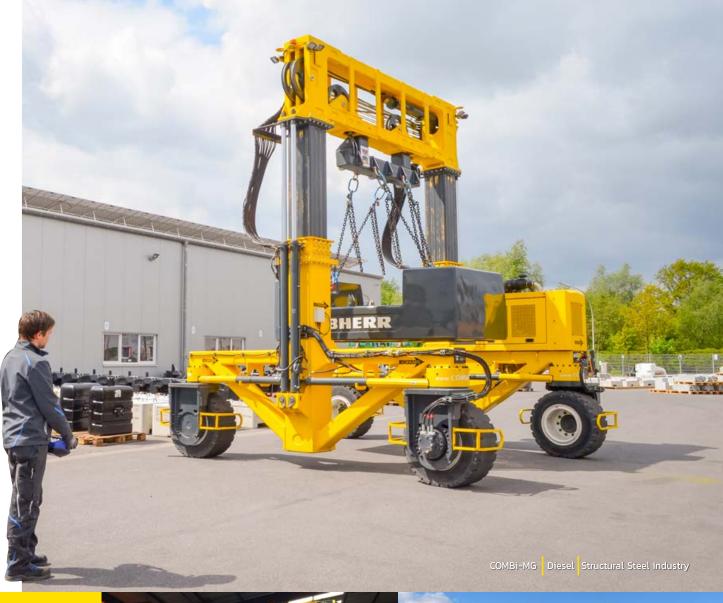

## COMBi-MG

The COMBi-MG Mobile Gantry is the perfect solution for handling and conveying extremely large loads typical of industries such as shipping, aerospace, wind energy, large scale civil engineering industry, precast concrete and large scale structural steel industries.

Highly customizable to fit any load handling challenge, the COMBi-MG is highly adaptable to your needs. It can be built to dimensions specifically to suit your application.

It can be fitted with a very wide range of lifting accessories to suit any application or industry.

#### **Maximize Storage**

The COMBi-MG can operate in narrow aisles, allowing for increased storage. Its ability to handle out of gauge loads with greater speed and safety enables considerable savings to be achieved.