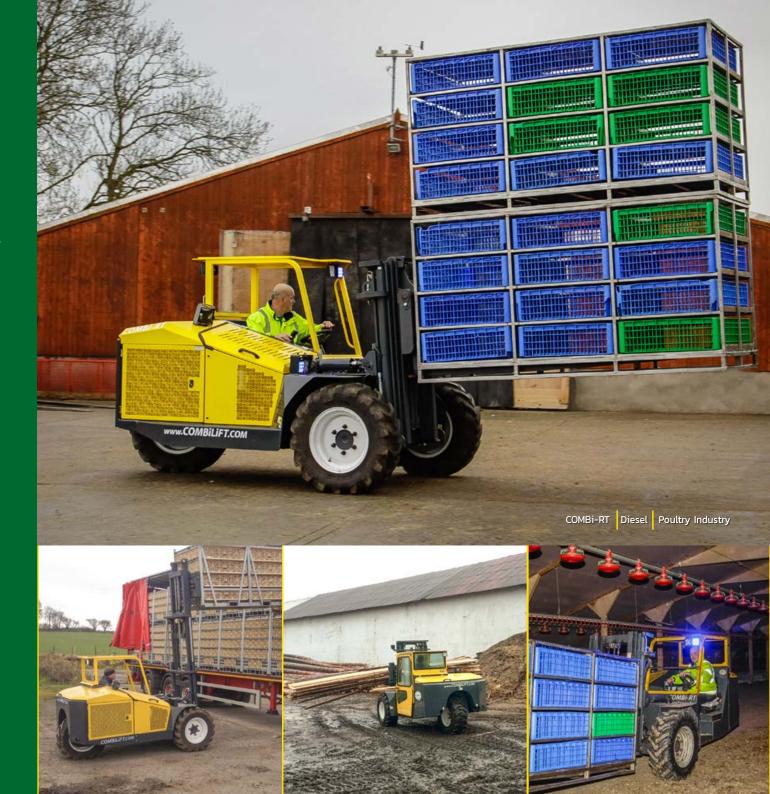

## COMBi-RT

The COMBi-RT was designed specifically to meet the harsh demands of the poultry industry, but its impressive handling and robust construction make it a valuable workhorse for any agricultural business.

Large tires on a three-wheel chassis with all-wheel traction and differential lock give the COMBi-RT a compact turning circle and excellent grip on rough terrain, while a generous 12 inches ground clearance ensures minimal disturbance of litter.

Ultra-smooth controls permit quieter, more refined handling for optimal livestock welfare. For the driver, an offset driving position affords excellent visibility while a deep suspension seat and fully enclosed cab options provide all-day comfort in any weather.