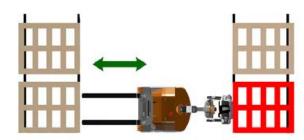

eloping the COMBi-WR4 pedestrian reach stacker.

combilift.com/products/combi-wr-range/





#### Pedestrian Stackers for Long Loads & Narrow Aisles

The COMBi-WR4's ability to handle long loads in sideways mode combined with its pantograph reach forks means it can operate in very narrow aisles, as narrow as 7 ft.

## Innovation in Safety with the Multi-Position Tiller Arm

To provide optimum safety for the operator and those around them, Combilift has developed the multi-position tiller arm.

The tiller arm enables push-button rotation of the rear wheel, allowing the operator to stand at the side of the truck, the safest position when placing and picking in narrow aisles. This improves visibility and greatly reduces the risk of incidents in tight confines.







#### Without Tiller Arm



#### With Tiller Arm



The tiller can be turned to the left or right, allowing the operator to remain at the side, while maintaining full steering control. Standing to the side of the stacker eliminates the risk of being trapped or crushed, while allowing the COMBi-WR4 to operate in very narrow aisles.

## COMBi-SL

#### The Most Versatile Sideloader

The COMBi-SL range are sideloaders with the maneuverability and versatility of a multidirectional forklift.

It benefits over traditional sideloaders in that they are extremely maneuverable, can work in narrow aisles and are able to block or bulk stack for better space utilization.

### **Capacity**

10,000 lbs to 13,000 lbs

#### **Engine Type**

Electric - Diesel - LPG





## Reliable in the Toughest Conditions

The COMBi-SL features th