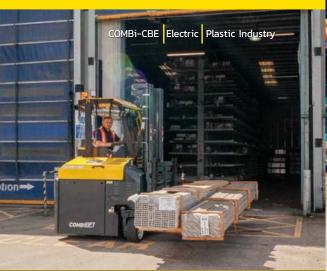

## COMBi-CB

## The Versatile Compact Forklift

The innovative COMBi-CB is the original compact multidirectional counterbalance forklift truck. Its maneuverability means it is perfect for transporting goods such as palletized loads, both indoors and out.

Combine this with the ability to carry long loads, such as lumber or steel beams, in sideways mode makes the COMBi-CB the most versatile all-round forklift available.

#### Capacity

5,000 lbs to 9,000 lbs

#### **Engine Type**

Electric - Diesel - LPG

combilift.com/products/combi-cb