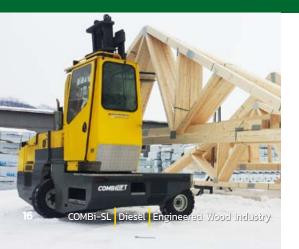

k of incidents in tight confines.







#### Without Tiller Arm



#### With Tiller Arm



The tiller can be turned to the left or right, allowing the operator to remain at the side, while maintaining full steering control. Standing to the side of the stacker eliminates the risk of being trapped or crushed, while allowing the COMBi-WR4 to operate in very narrow aisles.

## COMBi-SL

#### The Most Versatile Sideloader

The COMBi-SL range are sideloaders with the maneuverability and versatility of a multidirectional forklift.

It benefits over traditional sideloaders in that they are extremely maneuverable, can work in narrow aisles and are able to block or bulk stack for better space utilization.

### **Capacity**

10,000 lbs to 13,000 lbs

#### **Engine Type**

Electric - Diesel - LPG





## Reliable in the Toughest Conditions

The COMBi-SL features the highest quality components and innovative technology to offer powerful performance and dependable operation in even the most demanding applications.



## A Sideloader To Fit Your Needs

A wide choice of customized options such as reverse cab position or front access cab are available. Features such as the rubbermounted cab, all-wheel hydrostatic drive and load-sensing steering enable you to tailor your COMBi-SL exactly how you need it.



## COMBi-4WSL

## The 4-Wheel Sideloader for the Long Haul

For operations that require robust and fast operation when moving product across extensive sites, the four-wheeled COMBi-4WSL is ideal.

Drivers can be assured of a comfortable ride throughout their shift thanks to the spacious