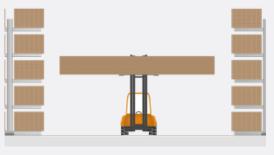

# Long Load Handling

Combilift specializes in making the handling of long and awkward loads more productive, safer and faster.

Multidirectional operation, integrated load carrying platform and excellent visibility are just some of the hallmark features that make Combilift solutions the most effective method for transporting long loads.

## One forklift that Works Seamlessly Indoors & Out

All Combilift products have the ability to operate both indoors and out, removing the need for double handling.

The ability to travel in the direction of the length of the load, combined with multidirectional operation, means that even the longest of loads can be easily and safely moved around your site.