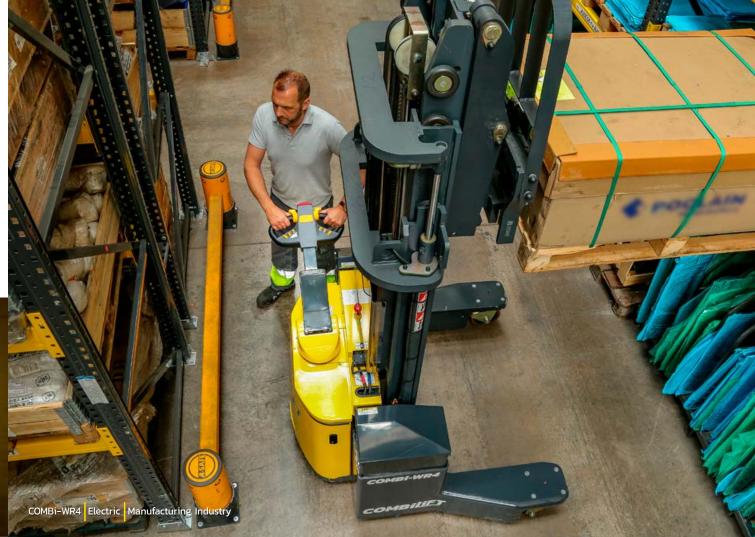

#### Pedestrian Stackers for Long Loads & Narrow Aisles

The COMBi-WR4's ability to handle long loads in sideways mode combined with its pantograph reach forks means it can operate in very narrow aisles, as narrow as 7 ft.

## Innovation in Safety with the Multi-Position Tiller Arm

To provide optimum safety for the operator and those around them, Combilift has developed the multi-position tiller arm.

The tiller arm enables push-button rotation of the rear wheel, allowing the operator to stand at the side of the truck, the safest position when placing and picking in narrow aisles. This improves visibility and greatly reduces the risk of incidents in tight confines.