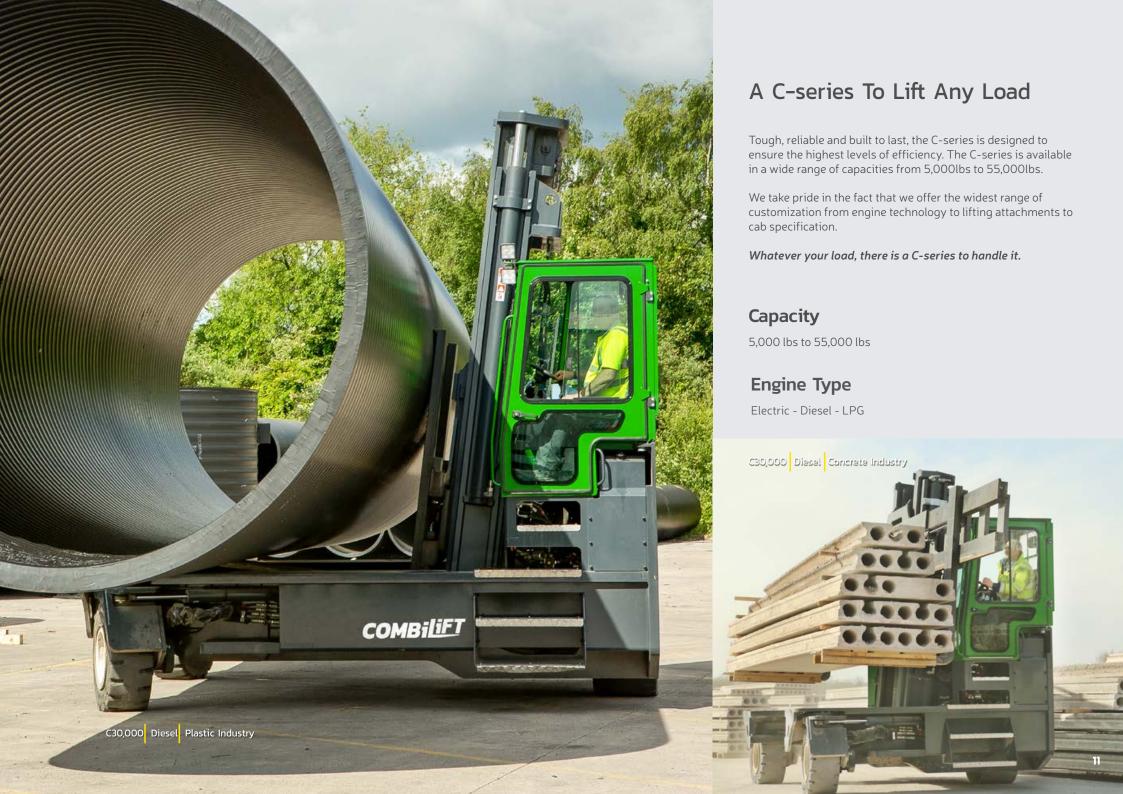

## **C-SERIES**

## The Original Multidirectional Forklift

The COMBi C-series range of forklift trucks is designed to deliver the most productive, safe and reliable way to handle your long and specialized loads.

Designed to improve your workflow by effectively becoming three forklifts in one, a sideloader, counterbalance and narrow aisle forklift. This revolutionary design eliminates costly double handling of material and improves productivity.

Multidirectional operation gives this forklift the versatility to transport long loads through narrow doorways and around objects with confidence and utmost safety.

## Maximize Your Space

The C-series also has the ability to operate as a narrow aisle forklift and can be used as a guided aisle forklift allowing the storage density to be increased, maximizing storage space.

#### Capacity

5,000 lbs to 9,000 lbs

#### **Engine Type**

Electric - Diesel - LPG

combilift.com/products/combi-cb