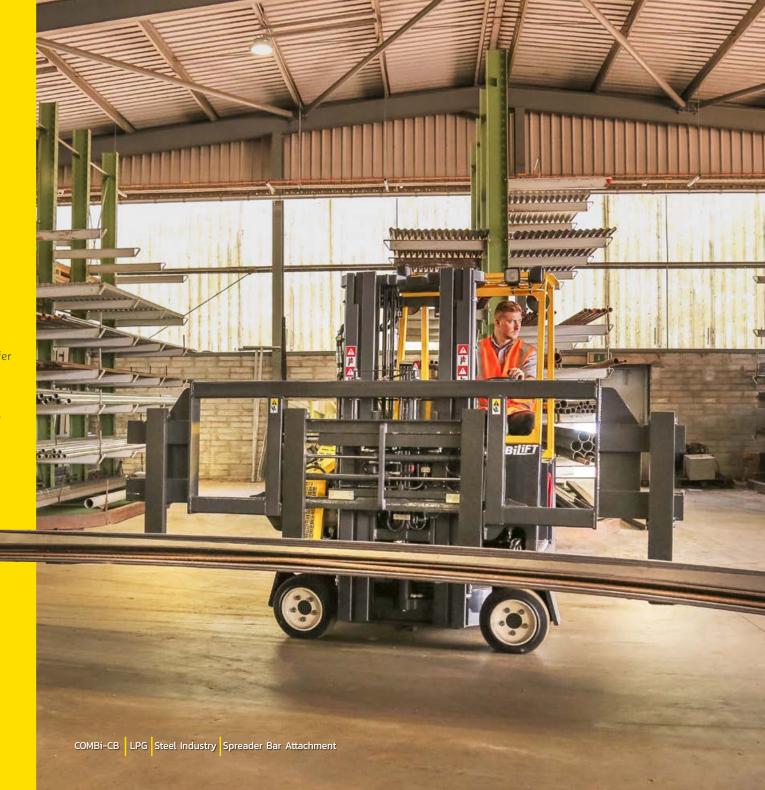

## COMBi-CB

## The Versatile Compact Forklift

The innovative COMBi-CB is the original compact multidirectional counterbalance forklift truck. Its maneuverability means it is perfect for transporting goods such as palletized loads, both indoors and out.

Combine this with the ability to carry long loads, such as lumber or steel beams, in sideways mode makes the COMBi-CB the most versatile all-round forklift available.