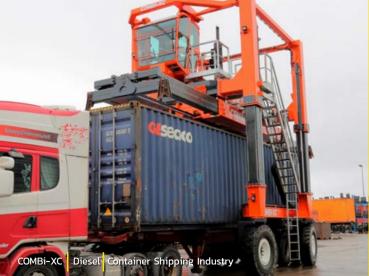

## COMBi-CSS

## A Full Container Load Cycle in Under 6 Minutes

Safe, fast and easy to operate, Combilift's new COMBi-CSS is a cost-effective container loading solution that can load a 40-foot container in as little as 6 minutes.

It is a much less labor intensive system than using multiple forklifts and reduces risk to personnel as well as minimizing product damage.

Loads weighing up to 60,000 lbs are assembled on the platform outside the container and placed into the container.