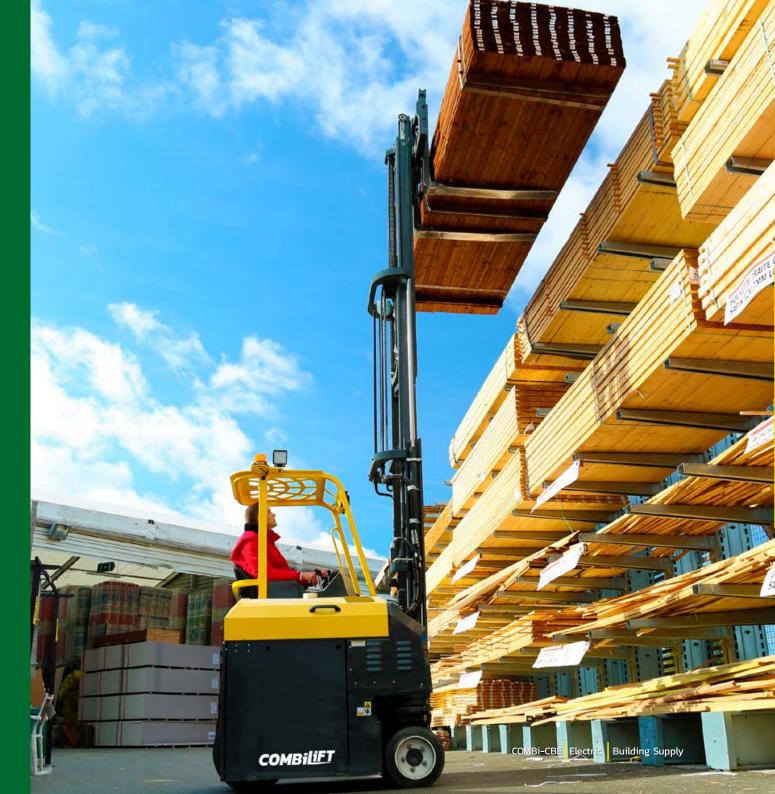

## COMBi-CB

## The Versatile Compact Forklift

The innovative COMBi-CB is the original compact multidirectional counterbalance forklift truck. Its maneuverability means it is perfect for transporting goods such as palletized loads, both indoors and out.

Combine this with the ability to carry long loads, such as lumber or steel beams, in sideways mode makes the COMBi-CB the most versatile all-round forklift available.

#### Capacity

5,000 lbs to 9,000 lbs

#### **Engine Type**

Electric - Diesel - LPG

combilift.com/products/combi-cb