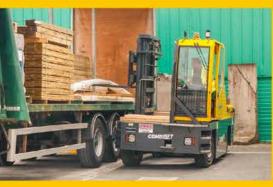

# Long Load Handling

Combilift specializes in making the handling of long and awkward loads more productive, safer and faster.

Multidirectional operation, integrated load carrying platform and excellent visibility are just some of the hallmark features that make Combilift solutions the most effective method for transporting long loads.

## One forklift that Works Seamlessly Indoors & Out

All Combilift products have the ability to operate both indoors and out, removing the need for double handling.

The ability to travel in the direction of the length of the load, combined with multidirectional operation, means that even the longest of loads can be easily and safely moved around your site.