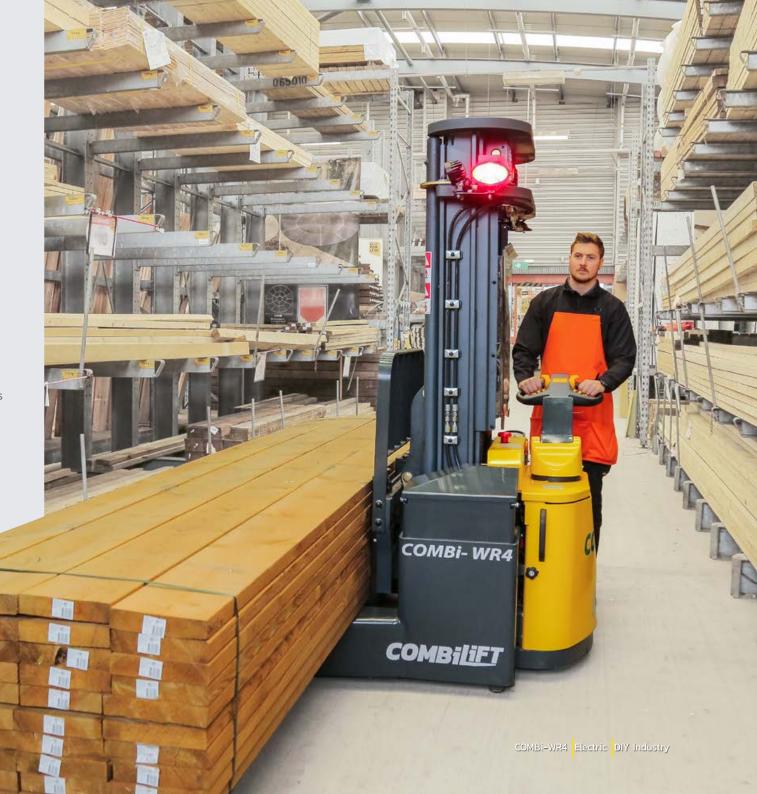

## COMBi-WR4

### The Original 4-way Pedestrian Stacker

The first purpose built 4-way pedestrian reach stacker combining multidirectional travel, innovative features and effortless operation, even in the most demanding environments.

#### Pedestrian Stackers for Long Loads & Narrow Aisles

The COMBi-WR4's ability to handle long loads in sideways mode combined with its pantograph reach forks means it can operate in very narrow aisles, as narrow as 7 ft.