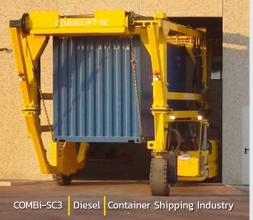

## COMBi-SC

The COMBi-SC is the perfect container handling solution for those who require fast turnaround times and complete flexibility.

The COMBi-SC's ability to double stack containers and travel through low doorways gives you the ability to lift, set down and transport containers throughout your site.

With  $360^{\circ}$  visibility and 2 min offloading from trailer to ground, the COMBi-SC provides faster loading times and eliminates the need for trailers to have to wait to be loaded.

## **Lighter Footprint**

The COMBi-SC's much lighter unladen weight makes it extremely fuel efficient.

Its low service weight and large puncture proof flotation tires greatly reduce ground pressure, enabling operation on poor and semi-rough terrain.