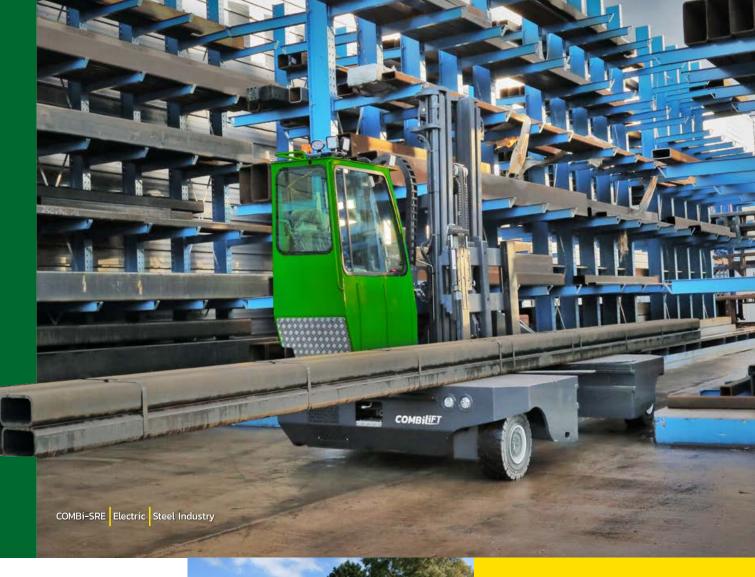

isk of incidents in tight confines.







#### Without Tiller Arm



#### With Tiller Arm



The tiller can be turned to the left or right, allowing the operator to remain at the side, while maintaining full steering control. Standing to the side of the stacker eliminates the risk of being trapped or crushed, while allowing the COMBi-WR4 to operate in very narrow aisles.

## COMBi-SL

#### The Most Versatile Sideloader

The COMBi-SL range are sideloaders with the maneuverability and versatility of a multidirectional forklift.

It benefits over traditional sideloaders in that they are extremely maneuverable, can work in narrow aisles and are able to block or bulk stack for better space utilization.

### **Capacity**

10,000 lbs to 13,000 lbs

#### **Engine Type**

Electric - Diesel - LPG





## Reliable in the Toughest Conditions

The COMBi-SL features the highest quality components and innovative technology to offer powerful performance and dependable operation in even the most demanding applications.



## A Sideloader To Fit Your Needs

A wide choice of customized options such as reverse cab position or front access cab are available. Features such as the rubbermounted cab, all-wheel hydrostatic drive and load-sensing steering enable you to tailor your COMBi-SL exactly how you need it.



## COMBi-4WSL

## The 4-Wheel Sideloader for the Long Haul

For operations that require robust and fast operation when moving product across extensive sites, the four-wheeled COMBi-4WSL is ideal.

Drivers can be assured of a comfortable ride throughout their shift thanks to the spaciou