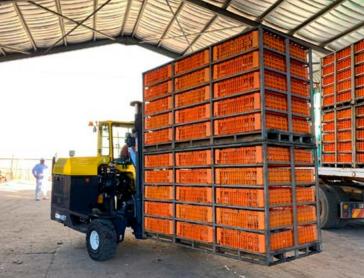

## COMBi-RT

The COMBi-RT was designed specifically to meet the harsh demands of the poultry industry, but its impressive handling and robust construction make it a valuable workhorse for any agricultural business.

Large tires on a three-wheel chassis with all-wheel traction and differential lock give the COMBi-RT a compact turning circle and excellent grip on rough terrain, while a generous 12 inches ground clearance ensures minimal disturbance of litter.

Ultra-smooth controls permit quieter, more refined handling for optimal livestock welfare. For the driver, an offset driving position affords excellent visibility while a deep suspension seat and fully enclosed cab options provide all-day comfort in any weather.