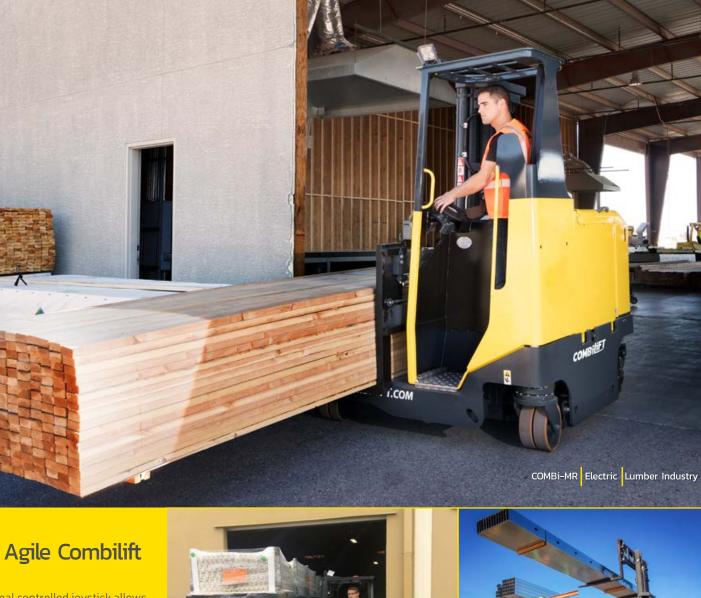

## COMBi-MR

## A Forklift for the Tightest Spaces

Combilift's multidirectional stand-on reach truck offers superb maneuverability and safety in the tightest working conditions.

This compact truck has the ability to drive across various surfaces and features a cab that provides excellent ease of access, aiding quick and efficient picking by the driver.

## The Most Agile Combilift

The multi-functional controlled joystick allows the operator to smoothly change direction, speed and all hydraulic functions.

This contributes to faster procedures for manufacturing distribution and logistics operations.