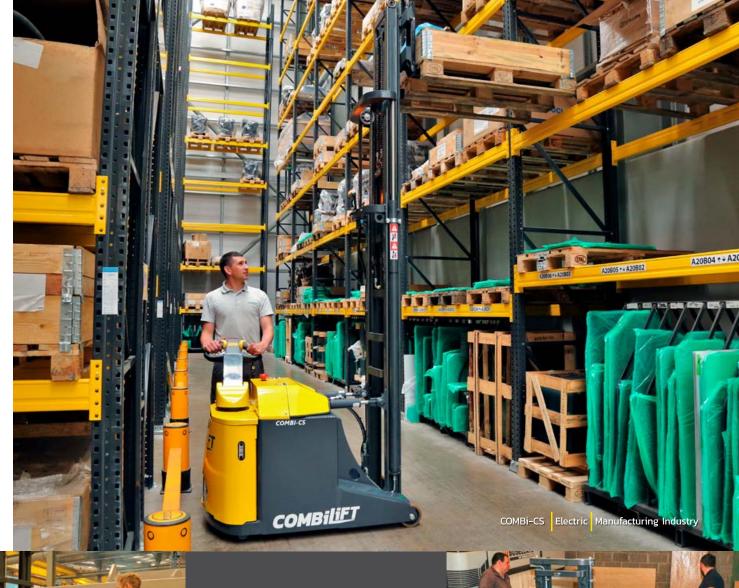

## COMBi-CS

### Pedestrian Counterbalance Forklift Truck

As with all our pedestrian range, Combilift's first pedestrian counterbalance reach forklift truck is equipped with our patented multi-position tiller arm.

This provides maximum operator visibility, increases safety and means the COMBi-CS can operate in the narrowest of aisles.