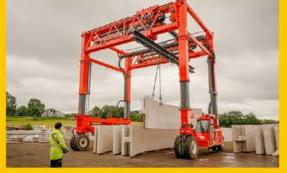

## Containers & Oversized Loads

Cost Effective Solutions for Handling Containers & Oversized Loads

Combilift's range of straddle carriers and mobile gantries provide safe, efficient solutions for even the most extreme load handling situations.

## COMBi-MG

The COMBi-MG Mobile Gantry is the perfect solution for handling and conveying extremely large loads typical of industries such as shipping, aerospace, wind energy, large scale civil engineering industry, precast concrete and large scale structural steel industries.

Highly customizable to fit any load handling challenge, the COMBi-MG is highly adaptable to your needs. It can be built to dimensions specifically to suit your application.

It can be fitted with a very wide range of lifting accessories to suit any application or industry.