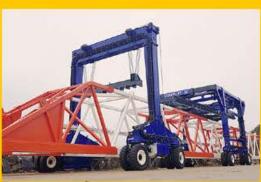

## COMBi-MG

The COMBi-MG Mobile Gantry is the perfect solution for handling and conveying extremely large loads typical of industries such as shipping, aerospace, wind energy, large scale civil engineering industry, precast concrete and large scale structural steel industries.

Highly customizable to fit any load handling challenge, the COMBi-MG is highly adaptable to your needs. It can be built to dimensions specifically to suit your application.

It can be fitted with a very wide range of lifting accessories to suit any application or industry.

#### **Maximize Storage**

The COMBi-MG can operate in narrow aisles, allowing for increased storage. Its ability to handle out of gauge loads with greater speed and safety enables considerable savings to be achieved.