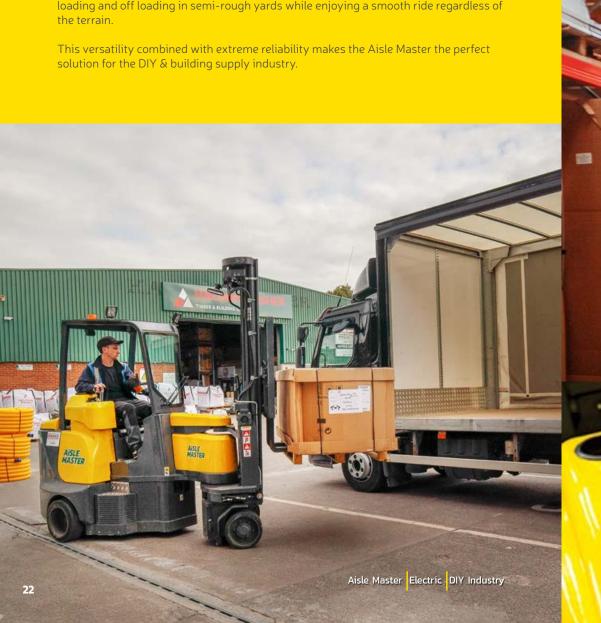

## A Versatile Forklift that Operates Seamlessly Inside & Out

Save time and money with the one truck, transporting loads from trailer to racking in a single operation. Thanks to the large rubber tires, operators can make light work of loading and off loading in semi-rough yards while enjoying a smooth ride regardless of the terrain.

The Aisle Master is packed with a host of ergonomic features. Enhanced cabin ergonomics, superb visibility, excellent stability and optimum driver safety all add to driver confidence, which in turn increases productivity.