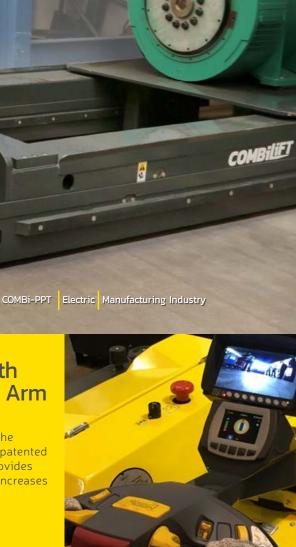

## Innovation in Safety with the Multi-Position Tiller Arm

To provide optimum safety for the operator and those around them, Combilift has developed the multi-position tiller arm.

The tiller arm enables push-button rotation of the rear wheel, allowing the operator to stand at the side of the truck, the safest position when placing and picking in narrow aisles. This improves visibility and greatly reduces the risk of incidents in tight confines.

#### Without Tiller Arm

#### With Tiller Arm

The tiller can be turned to the left or right, allowing the operator to remain at the side, while maintaining full steering control. Standing to the side of the stacker eliminates the risk of being trapped or crushed, while allowing the COMBi-WR4 to operate in very narrow aisles.