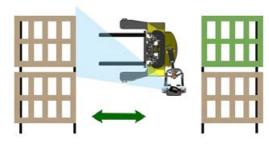

#### With Tiller Arm

The tiller can be turned to the left or right, allowing the operator to remain at the side, while maintaining full steering control. Standing to the side of the stacker eliminates the risk of being trapped or crushed, while allowing the COMBi-WR4 to operate in very narrow aisles.