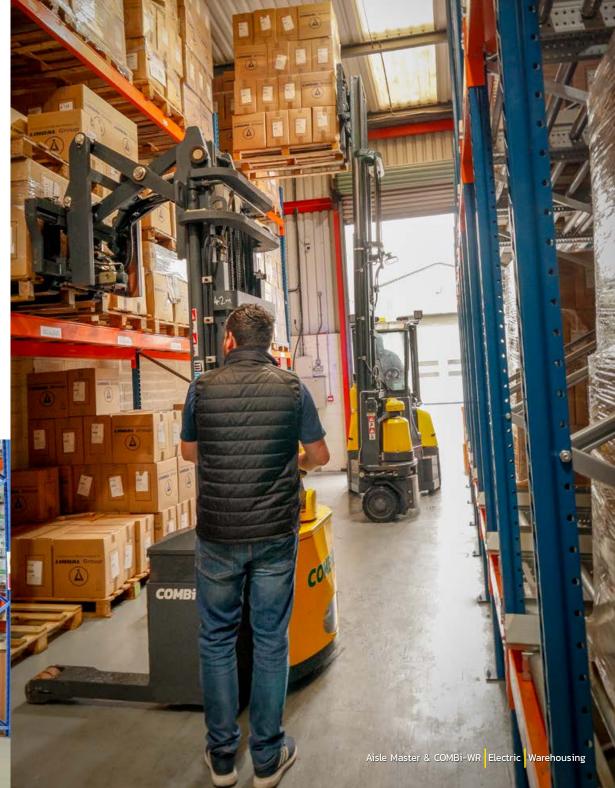

## COMBi-WR4

### The Original 4-way Pedestrian Stacker

The first purpose built 4-way pedestrian reach stacker combining multidirectional travel, innovative features and effortless operation, even in the most demanding environments.

For the handling of lighter loads, many operations increasingly favor the use of pedestrian trucks or walkie reach stackers which offer a number of advantages over ride-on forklifts, particularly when it comes to the safety of personnel in busy production areas. Combilift responded to customer feedback by developing the COMBi-WR4 pedestrian reach stacker.

#### Pedestrian Stackers for Long Loads & Narrow Aisles

The COMBi-WR4's ability to handle long loads in sideways mode combined with its pantograph reach forks means it can operate in very narrow aisles, as narrow as 7 ft.