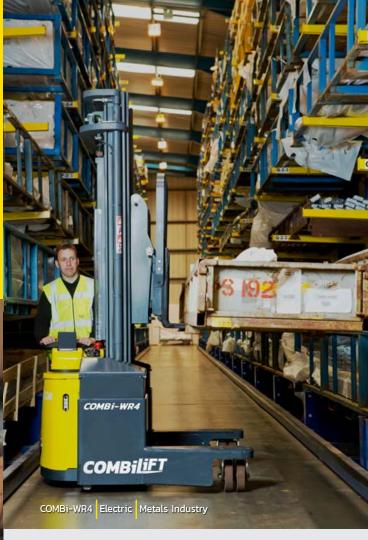

## COMBi-WR4

### The Original 4-way Pedestrian Stacker

The first purpose built 4-way pedestrian reach stacker combining multidirectional travel, innovative features and effortless operation, even in the most demanding environments.

For the handling of lighter loads, many operations increasingly favor the use of pedestrian trucks or walkie reach stackers which offer a number of advantages over ride-on forklifts, particularly when it comes to the safety of personnel in busy production areas. Combilift responded to customer feedback by developing the COMBi-WR4 pedestrian reach stacker.