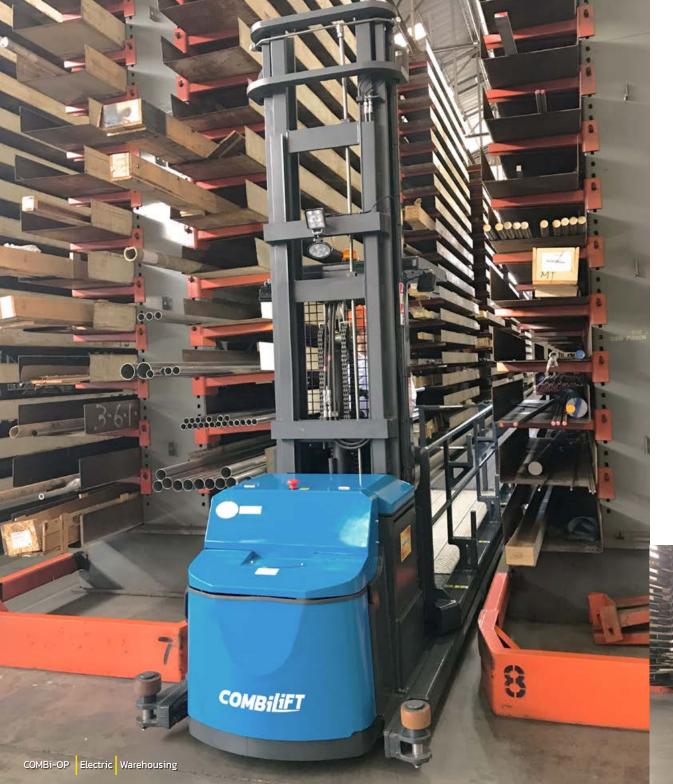

## COMBi-OP

## The Perfect Picking Platform

The COMBi-OP is a safe robust work platform for efficient processing of multiple orders and long loads.

It is the perfect platform for picking long items in very narrow aisles. Carry hooks on the side of the platform mean you can store long items as you work.

To enhance safety and improve productivity the COMBi-OP is designed for guided aisle operation.

#### **Capacity**

1,100 lbs

#### **Engine Type**

Electric

combilift.com/products/combi-op