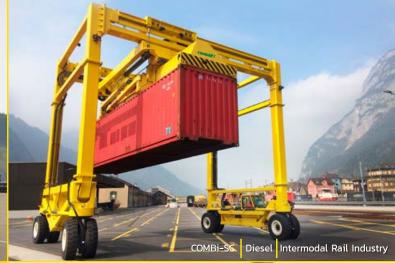

## Containers & Oversized Loads

Cost Effective Solutions for Handling Containers & Oversized Loads

Combilift's range of straddle carriers and mobile gantries provide safe, efficient solutions for even the most extreme load handling situations.

Distribution, shipping, aerospace, steel fabricators, wind energy and precast concrete – there's no load too large or heavy for these workhorses.

## COMBi-SC

The COMBi-SC is the perfect container handling solution for those who require fast turnaround times and complete flexibility.

The COMBi-SC's ability to double stack containers and travel through low doorways gives you the ability to lift, set down and transport containers throughout your site.

With  $360^{\circ}$  visibility and 2 min offloading from trailer to ground, the COMBi-SC provides faster loading times and eliminates the need for trailers to have to wait to be loaded.

## **Lighter Footprint**

The COMBi-SC's much lighter unladen weight makes it extremely fuel efficient.

Its low service weight and large puncture proof flotation tires greatly reduce ground pressure, enabling operation on poor and semi-rough terrain.