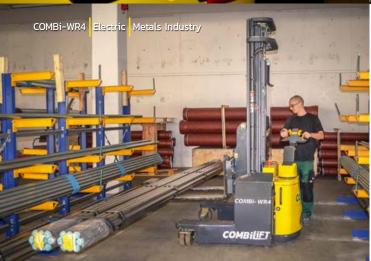

## COMBi-WR4

### The Original 4-way Pedestrian Stacker

The first purpose built 4-way pedestrian reach stacker combining multidirectional travel, innovative features and effortless operation, even in the most demanding environments.

For the handling of lighter loads, many operations increasingly favor the use of pedestrian trucks or walkie reach stackers which offer a number of advantages over ride-on forklifts, particularly when it comes to the safety of personnel in busy production areas. Combilift responded to customer feedback by developing the COMBi-WR4 pedestrian reach stacker.