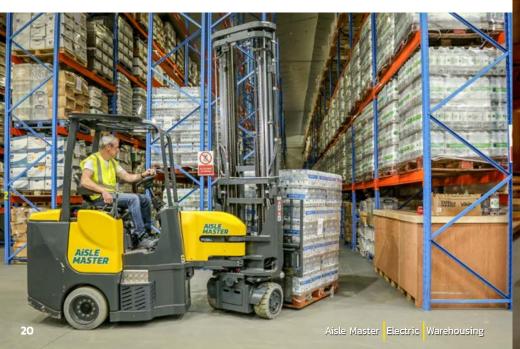

## AiSLE MASTER

## The Articulated Forklift That Does It All

Designed to be an all in one warehousing forklift, the Aisle Master offers more efficient offloading, handling and storage.

Aisle Master trucks are tough, versatile and built to last. Designed to withstand heavy-duty use inside and out, each robust VNA articulated forklift truck is manufactured to the highest standards.

## Increase storage by as much as 50%

Using Aisle Master you can optimize your racking layout and reduce aisle widths down to as little as 6 ft, to dramatically increase your storage capacity by up to 50 %.