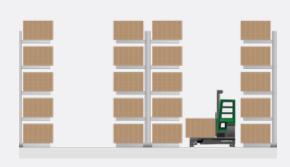

## Innovation in Safety with the Multi-Position Tiller Arm

To provide optimum safety for the operator and those around them, Combilift has developed the multi-position tiller arm.

The tiller arm enables push-button rotation of the rear wheel, allowing the operator to stand at the side of the truck, the safest position when placing and picking in narrow aisles. This improves visibility and greatly reduces the risk of incidents in tight confines.

#### With Tiller Arm

The tiller can be turned to the left or right, allowing the operator to remain at the side, while maintaining full steering control. Standing to the side of the stacker eliminates the risk of being trapped or crushed, while allowing the COMBi-WR4 to operate in very narrow aisles.