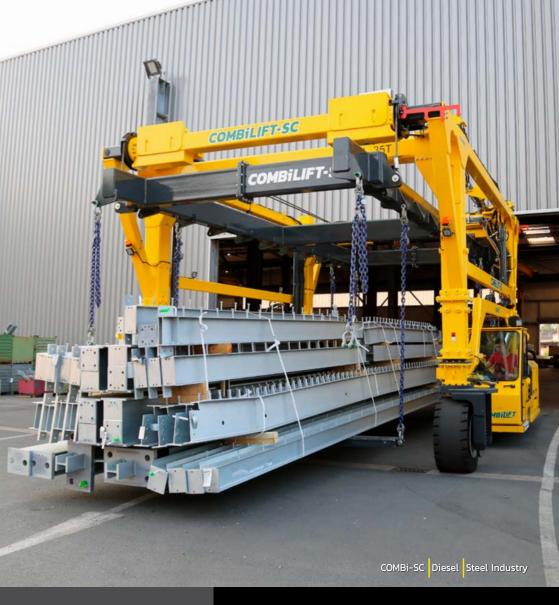

## Containers & Oversized Loads

Cost Effective Solutions for Handling Containers & Oversized Loads

Combilift's range of straddle carriers and mobile gantries provide safe, efficient solutions for even the most extreme load handling situations.

Distribution, shipping, aerospace, steel fabricators, wind energy and precast concrete – there's no load too large or heavy for these workhorses.

## Oversized Loads

Often, the material handling challenges you face can be specific to your operation. Combilift's approach is to develop a tailor- made solution for your extreme and oversized loads.

The COMBi-SC's robust build, its super elastic tires, a lack of over sensitive electronic components and the ability to work on semi-rough terrain make it the ideal workhorse for any tough environment.