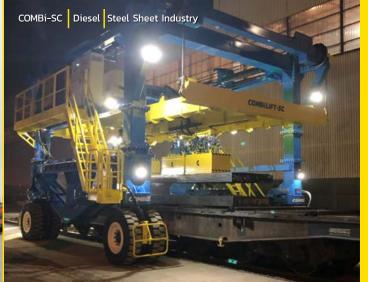

## COMBi-SC

The COMBi-SC is the perfect container handling solution for those who require fast turnaround times and complete flexibility.

The COMBi-SC's ability to double stack containers and travel through low doorways gives you the ability to lift, set down and transport containers throughout your site.

With  $360^{\circ}$  visibility and 2 min offloading from trailer to ground, the COMBi-SC provides faster loading times and eliminates the need for trailers to have to wait to be loaded.

## **Lighter Footprint**

The COMBi-SC's much lighter unladen weight makes it extremely fuel efficient.

Its low service weight and large puncture proof flotation tires greatly reduce ground pressure, enabling operation on poor and semi-rough terrain.

## Oversized Loads

Often, the material handling challenges you face can be specific to your operation. Combilift's approach is to develop a tailor- made solution for your extreme and oversized loads.

The COMBi-SC's robust build, its super elastic tires, a lack of over sensitive electronic components and the ability to work on semi-rough terrain make it the ideal workhorse for any tough environment.

# COMBI-SC Diesel Structural Steel Industry COMBILIFT SC 30,668