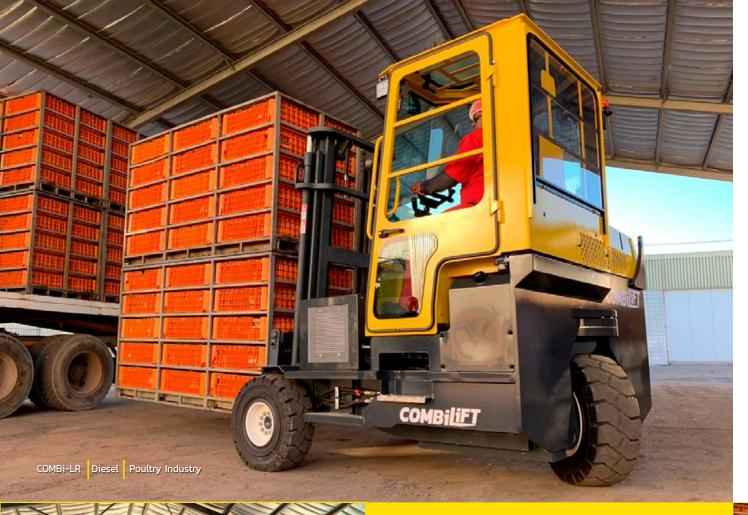

## COMBi-LR

## Live Receiving C-series

The COMBi-LR is based on the highly successful and reliable C-series multidirectional forklifts. The offset driving position provides the ideal view of the cage while a very small turning radius makes for excellent manueverability.