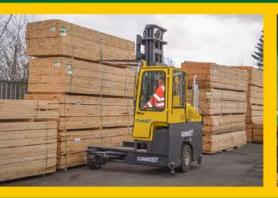

# Long Load Handling

Combilift specializes in making the handling of long and awkward loads more productive, safer and faster.

Multidirectional operation, integrated load carrying platform and excellent visibility are just some of the hallmark features that make Combilift solutions the most effective method for transporting long loads.

## One forklift that Works Seamlessly Indoors & Out

All Combilift products have the ability to operate both indoors and out, removing the need for double handling.

The ability to travel in the direction of the length of the load, combined with multidirectional operation, means that even the longest of loads can be easily and safely moved around your site.