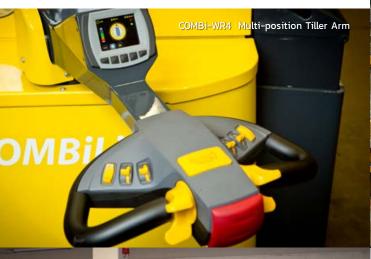

## Innovation in Safety with the Multi-Position Tiller Arm

To provide optimum safety for the operator and those around them, Combilift has developed the multi-position tiller arm.

The tiller arm enables push-button rotation of the rear wheel, allowing the operator to stand at the side of the truck, the safest position when placing and picking in narrow aisles. This improves visibility and greatly reduces the risk of incidents in tight confines.

#### With Tiller Arm

The tiller can be turned to the left or right, allowing the operator to remain at the side, while maintaining full steering control. Standing to the side of the stacker eliminates the risk of being trapped or crushed, while allowing the COMBi-WR4 to operate in very narrow aisles.