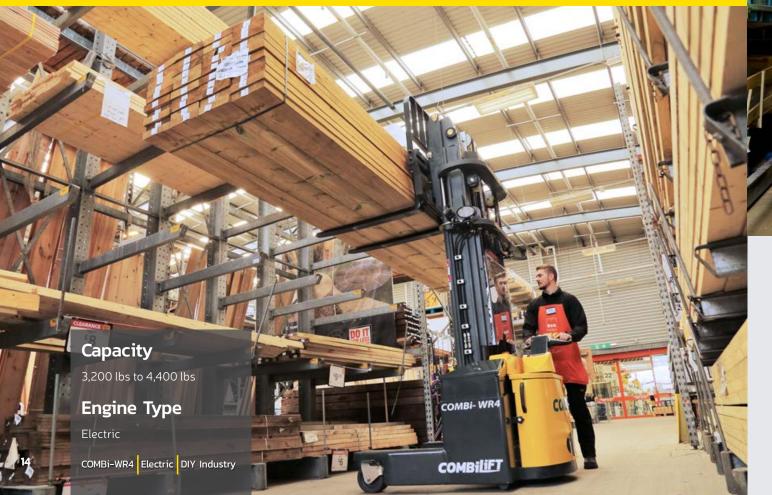

## COMBi-WR4

### The Original 4-way Pedestrian Stacker

The first purpose built 4-way pedestrian reach stacker combining multidirectional travel, innovative features and effortless operation, even in the most demanding environments.

For the handling of lighter loads, many operations increasingly favor the use of pedestrian trucks or walkie reach stackers which offer a number of advantages over ride-on forklifts, particularly when it comes to the safety of personnel in busy production areas. Combilift responded to customer feedback by developing the COMBi-WR4 pedestrian reach stacker.

#### **Capacity**

**Engine Type** 

3,200 lbs - 4,400 lbs

Electric

combilift.com/products/combi-wr-range/