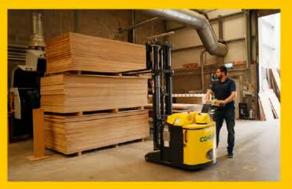

## **C-SERIES**

## The Original Multidirectional Forklift

The COMBi C-series range of forklift trucks is designed to deliver the most productive, safe and reliable way to handle your long and specialized loads.

Designed to improve your workflow by effectively becoming three forklifts in one, a sideloader, counterbalance and narrow aisle forklift. This revolutionary design eliminates costly double handling of material and improves productivity.

Multidirectional operation gives this forklift the versatility to transport long loads through narrow doorways and around objects with confidence and utmost safety.

## Maximize Your Space

The C-series also has the ability to operate as a narrow aisle forklift and can be used as a guided aisle forklift allowing the storage density to be increased, maximizing storage space.