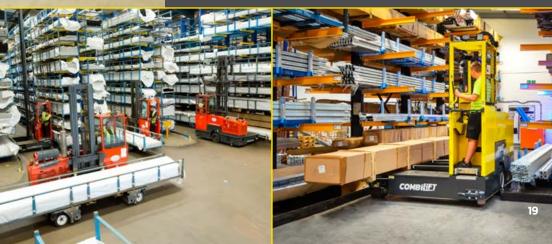

# Long Load Handling

Combilift specializes in making the handling of long and awkward loads more productive, safer and faster.

Multidirectional operation, integrated load carrying platform and excellent visibility are just some of the hallmark features that make Combilift solutions the most effective method for transporting long loads.

## One forklift that Works Seamlessly Indoors & Out

All Combilift products have the ability to operate both indoors and out, removing the need for double handling.

The ability to travel in the direction of the length of the load, combined with multidirectional operation, means that even the longest of loads can be easily and safely moved around your site.