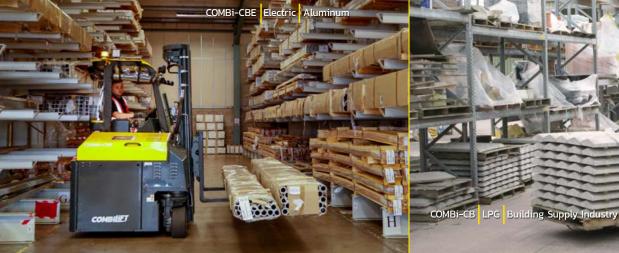

## COMBi-CB

## The Versatile Compact Forklift

The innovative COMBi-CB is the original compact multidirectional counterbalance forklift truck. Its maneuverability means it is perfect for transporting goods such as palletized loads, both indoors and out.

Combine this with the ability to carry long loads, such as lumber or steel beams, in sideways mode makes the COMBi-CB the most versatile all-round forklift available.