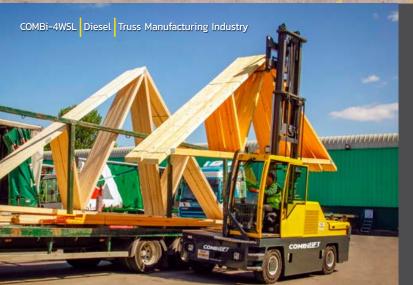

## COMBi-4WSL

## The 4-Wheel Sideloader for the Long Haul

For operations that require robust and fast operation when moving product across extensive sites, the four-wheeled COMBi-4WSL is ideal.

Drivers can be assured of a comfortable ride throughout their shift thanks to the spacious cab with deep suspension seat and an adjustable steering column. Options such as reverse cab position or front access cab further add to the high level of ergonomics.

The ultra-clean Deutz engine without DPF reduces maintenance costs, reduces fuel consumption and ensures cleaner emissions.