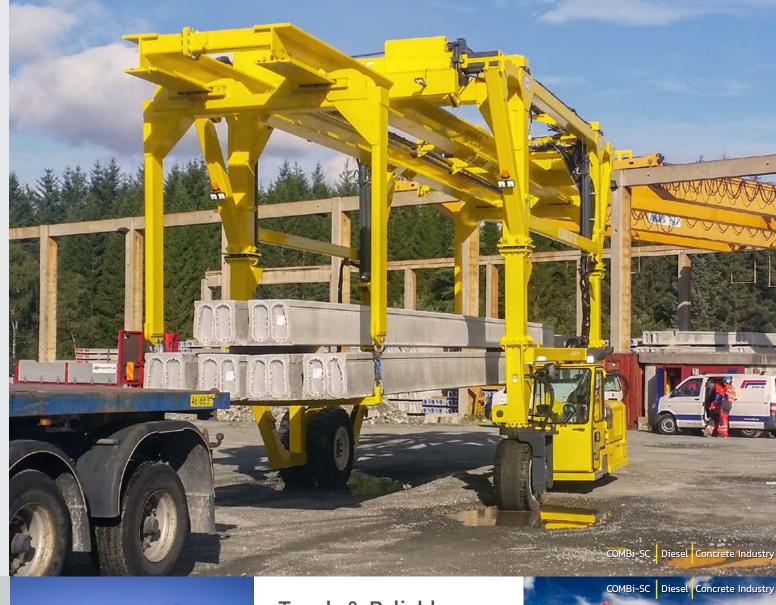

## COMBi-MG

The COMBi-MG Mobile Gantry is the perfect solution for handling and conveying extremely large loads typical of industries such as shipping, aerospace, wind energy, large scale civil engineering industry, precast concrete and large scale structural steel industries.

Highly customizable to fit any load handling challenge, the COMBi-MG is highly adaptable to your needs. It can be built to dimensions specifically to suit your application.

It can be fitted with a very wide range of lifting accessories to suit any application or industry.

#### **Maximize Storage**

The COMBi-MG can operate in narrow aisles, allowing for increased storage. Its ability to handle out of gauge loads with greater speed and safety enables considerable savings to be achieved.