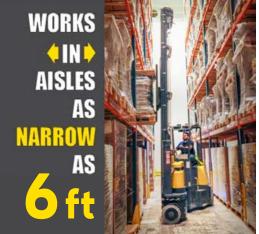

## Increase storage by as much as 50%

Using Aisle Master you can optimize your racking layout and reduce aisle widths down to as little as 6 ft, to dramatically increase your storage capacity by up to 50 %.