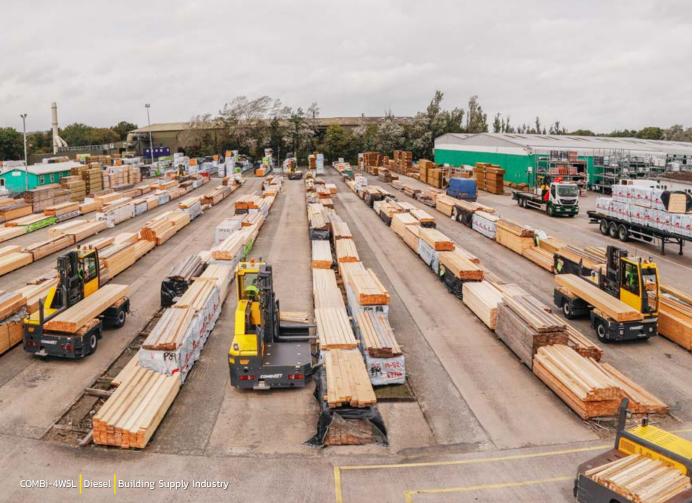

irectional forklift.

It benefits over traditional sideloaders in that they are extremely maneuverable, can work in narrow aisles and are able to block or bulk stack for better space utilization.

### **Capacity**

10,000 lbs to 13,000 lbs

#### **Engine Type**

Electric - Diesel - LPG





## Reliable in the Toughest Conditions

The COMBi-SL features the highest quality components and innovative technology to offer powerful performance and dependable operation in even the most demanding applications.



## A Sideloader To Fit Your Needs

A wide choice of customized options such as reverse cab position or front access cab are available. Features such as the rubbermounted cab, all-wheel hydrostatic drive and load-sensing steering enable you to tailor your COMBi-SL exactly how you need it.



## COMBi-4WSL

## The 4-Wheel Sideloader for the Long Haul

For operations that require robust and fast operation when moving product across extensive sites, the four-wheeled COMBi-4WSL is ideal.

Drivers can be assured of a comfortable ride throughout their shift thanks to the spacious cab with deep suspension seat and an adjustable steering column. Options such as reverse cab position or front access cab further add to the high level of ergonomics.

The ultra-clean Deutz engine without DPF reduces maintenance costs, reduces fuel consumption and ensures cleaner emissions.



#### Capacity

10.000 lbs to 13.000 lbs

#### **Engine Type**

Diesel - LPG

combilift.com/forklift/combi-4wsl



## COMBi-MR

## A Forklift for the Tightest Spaces

Combilift's multidirectional stand-on reach truck