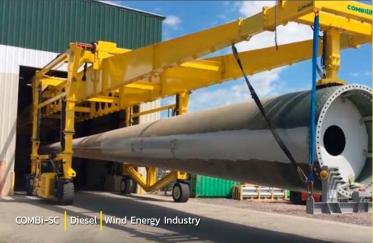

## COMBi-MG

The COMBi-MG Mobile Gantry is the perfect solution for handling and conveying extremely large loads typical of industries such as shipping, aerospace, wind energy, large scale civil engineering industry, precast concrete and large scale structural steel industries.

Highly customizable to fit any load handling challenge, the COMBi-MG is highly adaptable to your needs. It can be built to dimensions specifically to suit your application.

It can be fitted with a very wide range of lifting accessories to suit any application or industry.

#### **Maximize Storage**

The COMBi-MG can operate in narrow aisles, allowing for increased storage. Its ability to handle out of gauge loads with greater speed and safety enables considerable savings to be achieved.