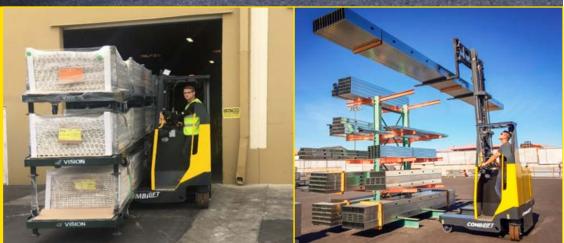

# Long Load Handling

Combilift specializes in making the handling of long and awkward loads more productive, safer and faster.

Multidirectional operation, integrated load carrying platform and excellent visibility are just some of the hallmark features that make Combilift solutions the most effective method for transporting long loads.

## One forklift that Works Seamlessly Indoors & Out

All Combilift products have the ability to operate both indoors and out, removing the need for double handling.

The ability to travel in the direction of the length of the load, combined with multidirectional operation, means that even the longest of loads can be easily and safely moved around your site.