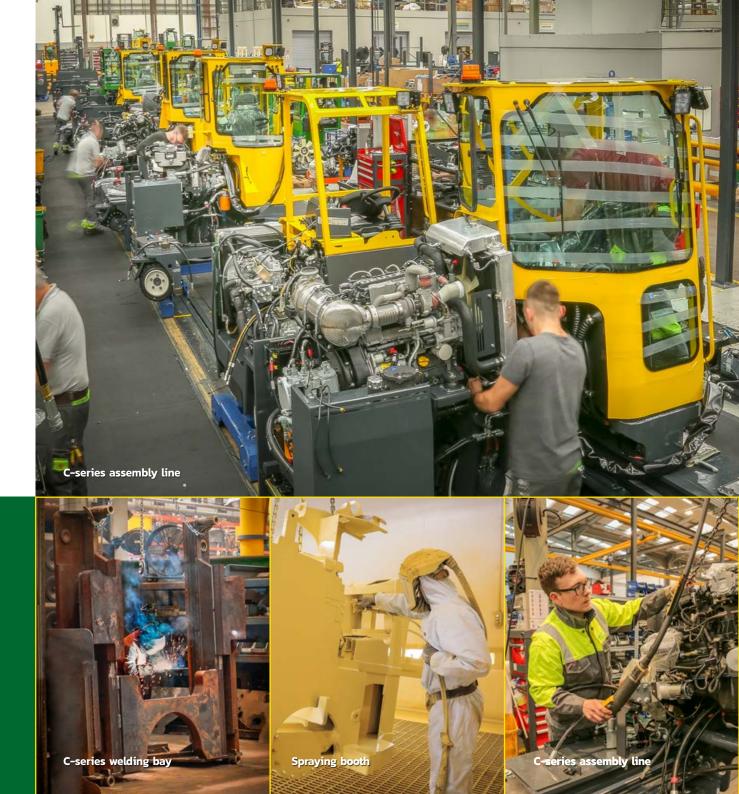

## **C-SERIES**

## The Original Multidirectional Forklift

The COMBi C-series range of forklift trucks is designed to deliver the most productive, safe and reliable way to handle your long and specialized loads.

Designed to improve your workflow by effectively becoming three forklifts in one, a sideloader, counterbalance and narrow aisle forklift. This revolutionary design eliminates costly double handling of material and improves productivity.

Multidirectional operation gives this forklift the versatility to transport long loads through narrow doorways and around objects with confidence and utmost safety.

## Maximize Your Space

The C-series also has the ability to operate as a narrow aisle forklift and can be used as a guided aisle forklift allowing the storage density to be increased, maximizing storage space.