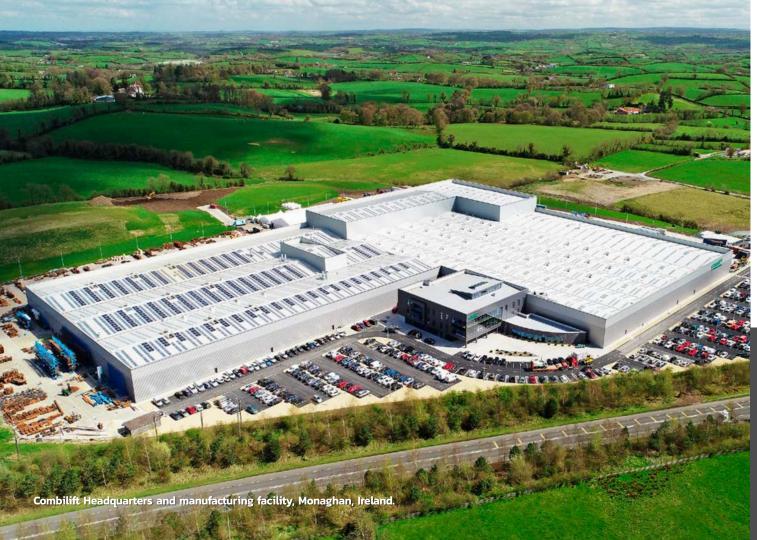

Proudly based in Monaghan in the heart of rural Ireland, Combilift's global headquarters produce a wide range of product handling solutions including multidirectional forklifts, side loaders, pedestrian stackers and straddle carriers.

## Focused On Sustainability

Our 500,000 sq.ft., state of the art manufacturing facility places focus on sustainability and operates to the highest standards.

- 30 per cent of its roof space is covered in skylights, enabling staff to work in natural daylight.
- Extra Lighting is provided through 1,100 LED lights with individual sensors.
- Energy is provided by Solar panels supplying 185 kW of energy.
- A 1 MW biomass plant fuelled by recycled wood heats the spray booths and assembly area.
- 30,000 galloons of rainwater is harvested for use throughout the facility.
- Certified to ISO 9001 international quality management system, ISO 14001 Environment Management and OHSAS 18001 Occupational Health and Safety Assessment Series.