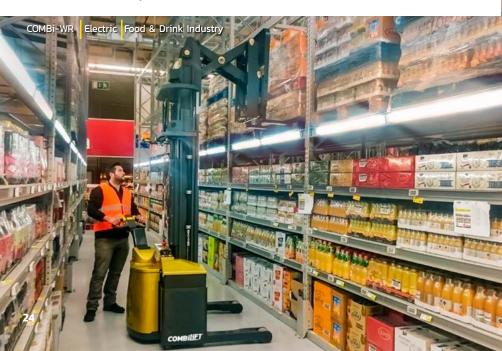

## COMBi-WR

## The Pedestrian Stacker for Very Narrow Aisles

The COMBi-WR is the first purpose built pedestrian reach stacker with the ability to operate in a VNA aisle of just 7 ft and with a lift capacity of 3,200 lbs.

Its excellent ergonomics make it easy and stress free to operate. The patented multi-position tiller enables push button rotation of the rear wheel parallel to the chassis and back, improving forward visibility and greatly reducing the risk of incidents in tight confines.

The lift height can be tailored to your application up to 22 ft and the ergonomic control arm provides 2 speed operation for enhanced safety.