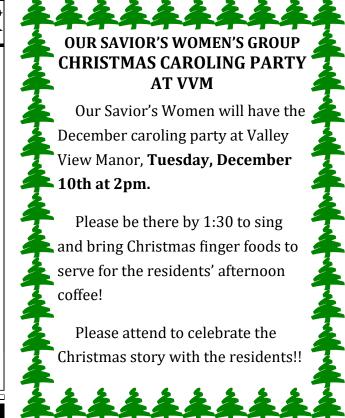

There is much to anticipate at Our Savior's this Advent Season. Our Savior's Women will bless the residents at Valley View Manor with a Carol Singalong on December 10. The Children's Christmas program will be on December 15, followed by a church-wide potluck. And plan to be at the annual Christmas Eve Candlelight Service on Dec 24 starting at 5:00pm.