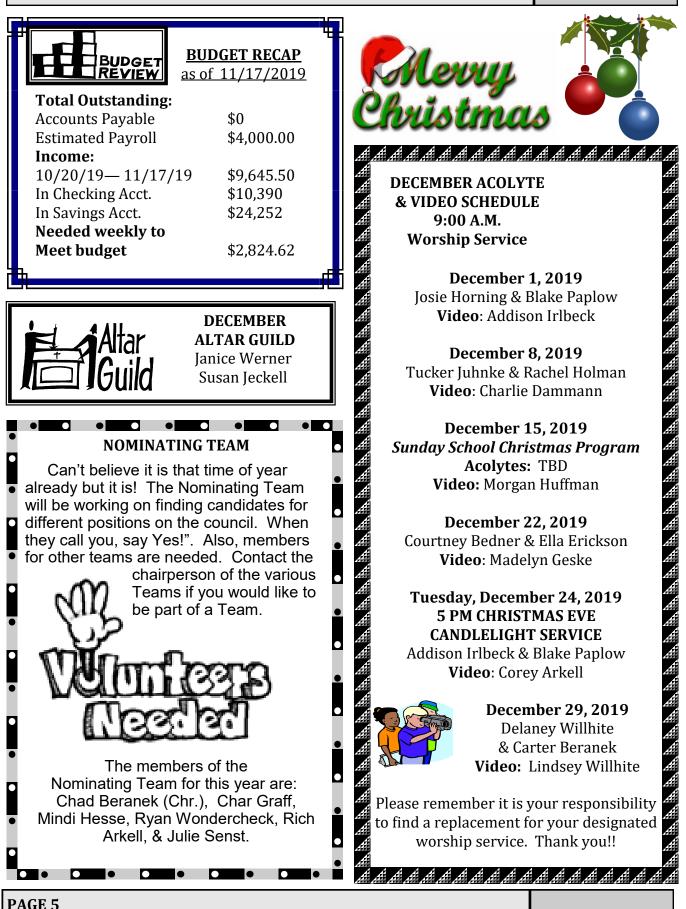

One unique item this month will be to "test drive" an updated Liturgy. Remember that survey we took last winter? The #1 top priority was to develop & implement a comprehensive strategy to reach new people & incorporate them into life of the church. One of the action steps in this direction is to update our liturgy and worship services. On December 8, we will "test drive" an updated liturgy during the entire service to give us a taste of what an updated service would feel like. The content of what we confess, sing and hear is still the same; but the wording and tunes will be adjusted. Be sure to be at worship December 8.