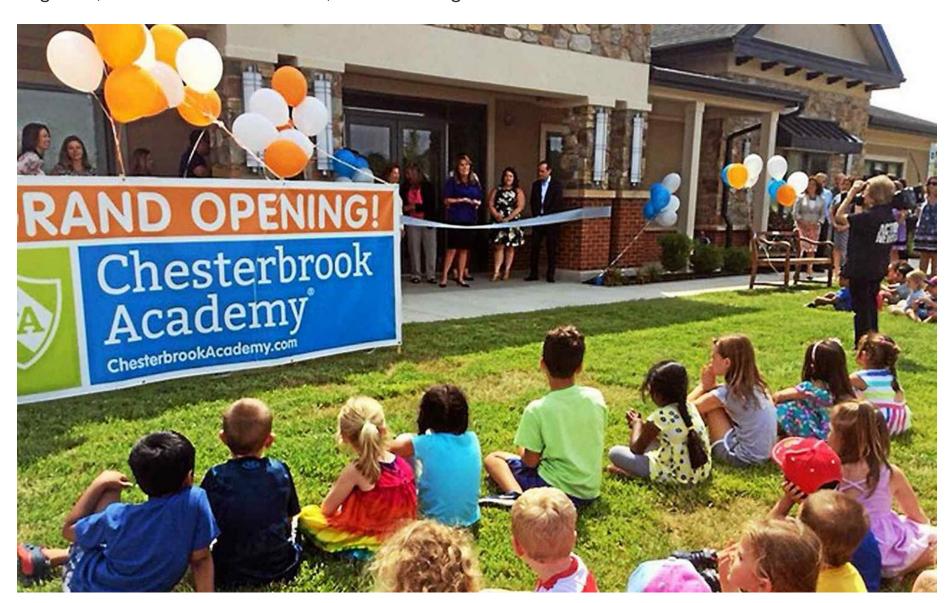

## **Chesterbrook Academy Celebrates Grand Opening**

July 17, 2018

Chesterbrook Academy Preschool hosted a ribbon-cutting ceremony today to celebrate its grand opening at their new location in Malvern. The preschool, which has served the Malvern community for three decades, has moved to a brand-new building at the corner of Route 29 and Atwater Road. Chesterbrook Academy will continue to provide the same safe, nurturing environment and high-quality Links to Learning curriculum that parents have come to know and trust. Chesterbrook Academy serves students ages six weeks to kindergarten. Team members for this project included JBA Architecture & Consulting, architect; Bohler Engineering, civil engineer; BD Engineering, MEP engineer; and Pennoni Associates, structural engineer.