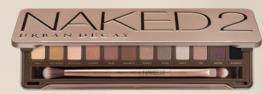

#### NAKED2

The starker side of naked—featuring 12 TAUPE-hued neutrals.

Contains 12 never-boring neutrals, including a gorgeous grayish brown, a glittery copper and our lewdest, blackest black.

Naked2 comes in an art-school-inspired taupe metal case, embossed with a big "Naked2".