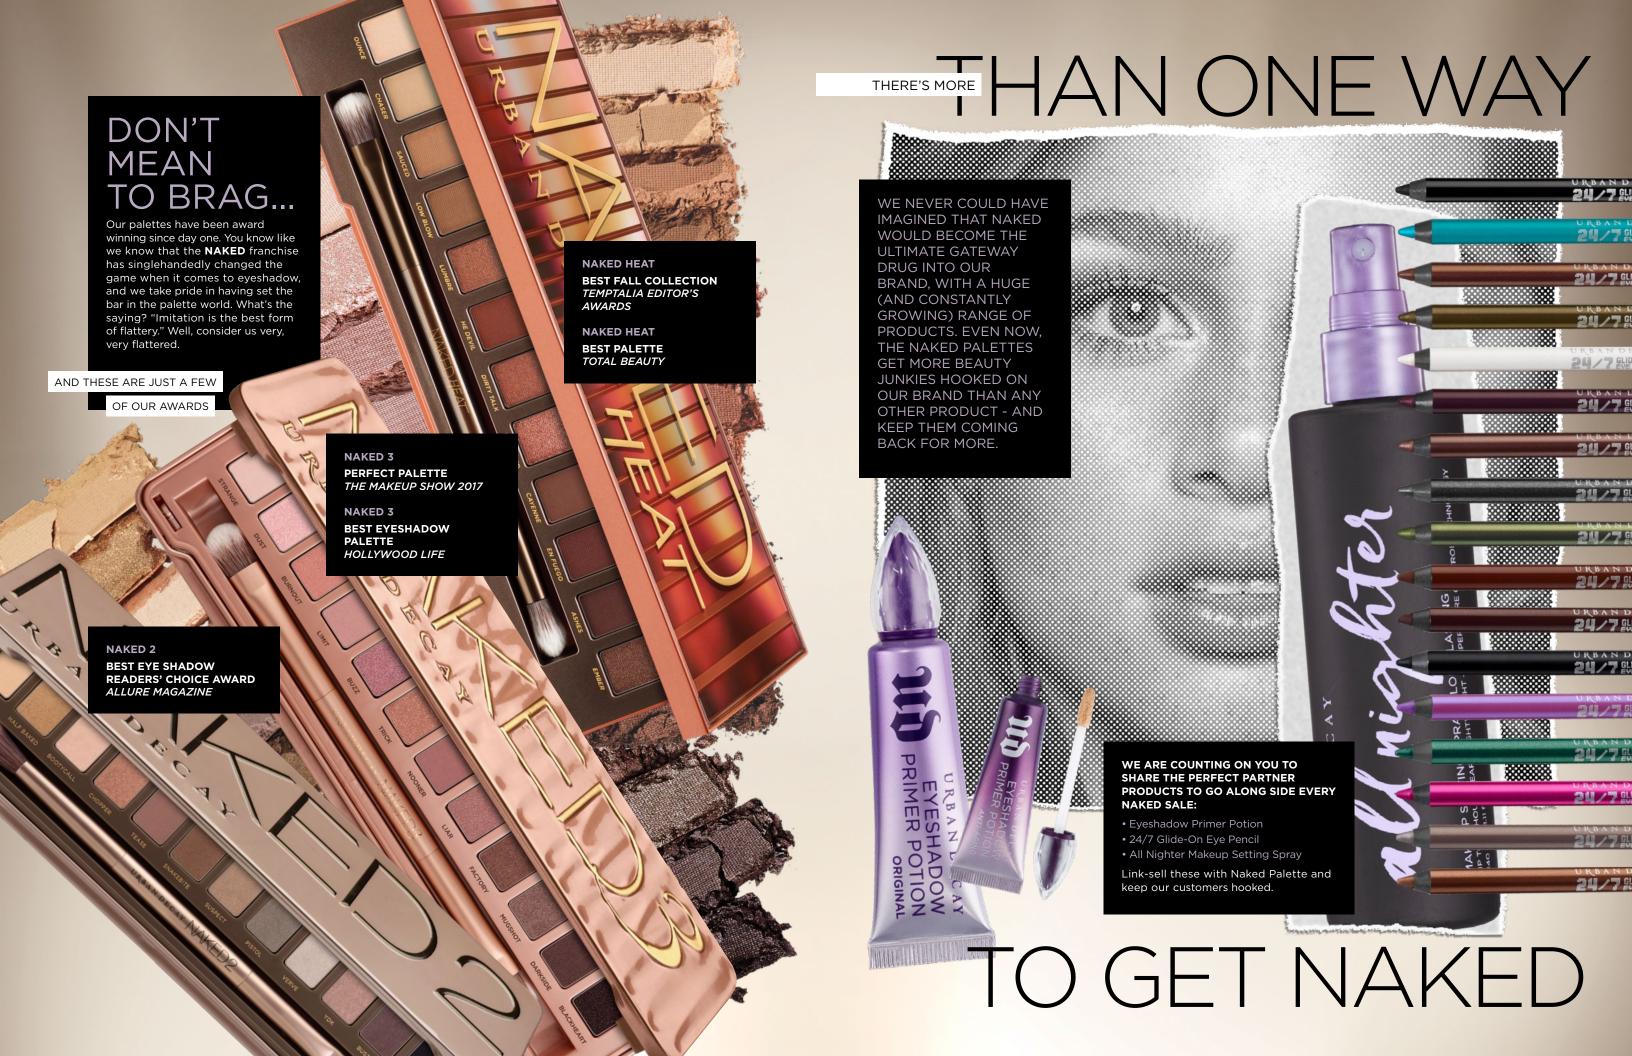

## SIX CULT-FAVORITE PALETTES

THERE'S A NAKED PALETTE FOR EVERY LOOK—FROM BRONZE TO TAUPE, ROSE TO SCORCHED, MATTE TO SHIMMER (AND EVERYTHING IN BETWEEN).

#### NAKED HEAT Our most sweltering Naked palette yet.

Naked Heat has 12 ALL NEW, can't live without, amber-hued neutrals.

Neutrals get scorched with warm browns, burnt oranges and rich siennas.

The artwork on the case seems as if you're looking through vertical blinds into a hot, steamy sunset.

#### NAKED3

A dozen exclusive (and beyond amazing)
ROSE-hued neutrals.

Shades range from the palest, shimmery pink to deep, warm black.

We embossed the rose-gold tin case with a big "Naked3" and gorgeous facets that beg to be touched.

#### NAKED2

The starker side of naked—featuring 12 TAUPE-hued neutrals.

Contains 12 never-boring neutrals, including a gorgeous grayish brown, a glittery copper and our lewdest, blackest black.

Naked2 comes in an art-school-inspired taupe metal case, embossed with a big "Naked2".