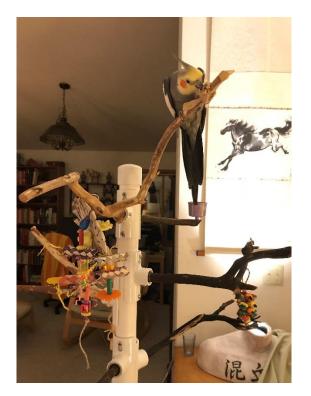

## Birdie Buddy AviStations

Designed by Birdie Buddy expressly at the request of clients, the AviStation is a play center with a small footprint. It is easy to move & clean and uses natural branches that are so beneficial for foot health, balance and mobility. And, true to the Birdie Buddy philosophy, the AviStation is made with foraging and enrichment at the heart of the design. The MultiPerch Top promotes foraging & play, while the interchangeable T-Top encourages behavior training and positively reinforcing interaction between people and their parrot companions.

The AviStation has become the most popular Birdie Buddy play center due to its versatility and reasonable cost.

Every AviStation comes complete with weighted base, riser, MultiPerch Top and 6 MultiPerch Pieces.

Each MultiPerch is laid out for optimal use but every keyed piece can be moved to any other set of mounting screws ensuring variety and challenge for Your Buddy.

Play and foraging opportunities abound on the MultiPerch and the keyed MultiPerch pieces are top rack dishwasher safe.