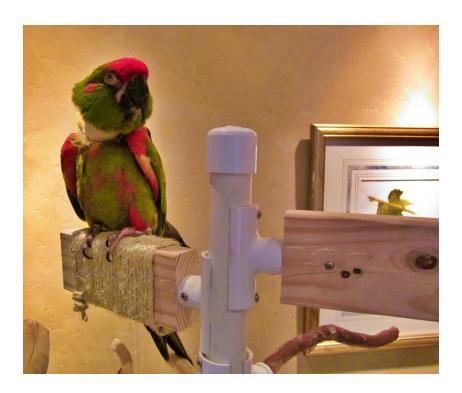

## Birdie Buddy AviStations

Designed by Birdie Buddy expressly at the request of clients, the AviStation is a play center with a small footprint. It is easy to move & clean and uses natural branches that are so beneficial for foot health, balance and mobility. And, true to the Birdie Buddy philosophy, the AviStation is made with foraging and enrichment at the heart of the design. The MultiPerch Top promotes foraging & play, while the interchangeable T-Top encourages behavior training and positively reinforcing interaction between people and their parrot companions.

The AviStation has become the most popular Birdie Buddy play center due to its versatility and reasonable cost.

Every AviStation comes complete with weighted base, riser, MultiPerch Top and 6 MultiPerch Pieces.

The Training T Top is optional but completely interchangeable with the MultiPerch Top.

Each is made to order sized for your choice of small, medium or large birds with a variety of bird safe branches that provide different tactile and chewing enrichment.

Each MultiPerch is laid out for optimal use but every keyed piece can be moved to any other set of mounting screws ensuring variety and challenge for Your Buddy.

Play and foraging opportunities abound on the MultiPerch and the keyed MultiPerch pieces are top rack dishwasher safe.

Though not included unless specified, the Training T Top can be used in the riser for a tall T stand or inserted directly in the base for training. Approximately 30", it is easily cut to size a more custom height once received. The T Top stores conveniently on the riser when not in use.

The approximately 15" square AviBase weighs over 15 lbs and supports even the Large Bird MultiPerch.

With a larger footprint, the AviStation can be special ordered with an easy to fill water weight base.