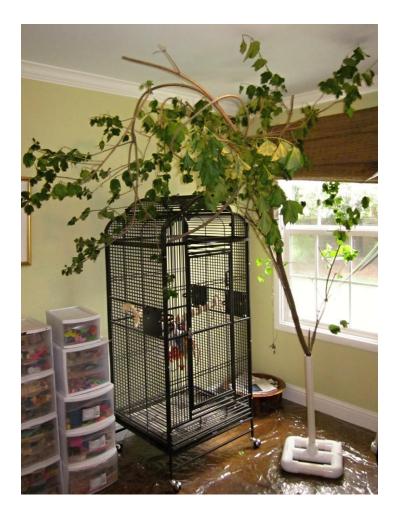

## Birdie Buddy AviStations

Designed by Birdie Buddy expressly at the request of clients, the AviStation is a play center with a small footprint. It is easy to move & clean and uses natural branches that are so beneficial for foot health, balance and mobility. And, true to the Birdie Buddy philosophy, the AviStation is made with foraging and enrichment at the heart of the design. The MultiPerch Top promotes foraging & play, while the interchangeable T-Top encourages behavior training and positively reinforcing interaction between people and their parrot companions.

The approximately 15" square AviBase weighs over 15 lbs and supports even the Large Bird MultiPerch.

With a larger footprint, the AviStation can be special ordered with an easy to fill water weight base.

The AviBase also supports the completely customizable line of AviStation products, again, sized at your choice – for small, medium or large birds.

The AviArtisan is a perfect choice for creating an indoor tree...