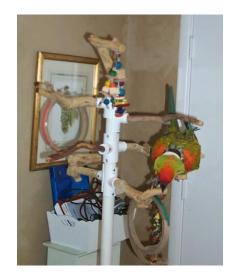

The AviBase also supports the completely customizable line of AviStation products, again, sized at your choice – for small, medium or large birds.

The AviArtisan is a perfect choice for creating an indoor tree...

or a more naturally attractive T-Stand.

AviCustoms are limited only by imagination. Snack bowls, taller, shorter, table tree or for physical rehab are just a few of the special requests the Birdie Buddy AviStation has accommodated.