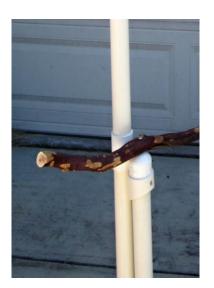

Each MultiPerch is laid out for optimal use but every keyed piece can be moved to any other set of mounting screws ensuring variety and challenge for Your Buddy.

Play and foraging opportunities abound on the MultiPerch and the keyed MultiPerch pieces are top rack dishwasher safe.