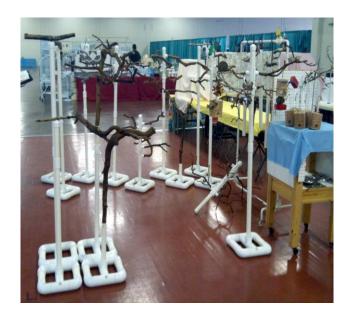

The AviBase also supports the completely customizable line of AviStation products, again, sized at your choice – for small, medium or large birds.

The AviArtisan is a perfect choice for creating an indoor tree...

or a more naturally attractive T-Stand.

AviCustoms are limited only by imagination. Snack bowls, taller, shorter, table tree or for physical rehab are just a few of the special requests the Birdie Buddy AviStation has accommodated.