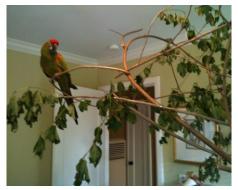

The AviBase also supports the completely customizable line of AviStation products, again, sized at your choice – for small, medium or large birds.

The AviArtisan is a perfect choice for creating an indoor tree...

or a more naturally attractive T-Stand.

AviCustoms are limited only by imagination. Snack bowls, taller, shorter, table tree or for physical rehab are just a few of the special requests the Birdie Buddy AviStation has accommodated.