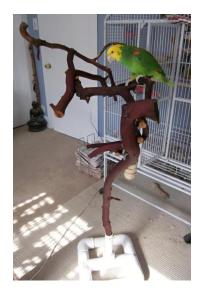

The Training T Top is optional but completely interchangeable with the MultiPerch Top.

Each is made to order sized for your choice of small, medium or large birds with a variety of bird safe branches that provide different tactile and chewing enrichment.

Each MultiPerch is laid out for optimal use but every keyed piece can be moved to any other set of mounting screws ensuring variety and challenge for Your Buddy.

Play and foraging opportunities abound on the MultiPerch and the keyed MultiPerch pieces are top rack dishwasher safe.

Though not included unless specified, the Training T Top can be used in the riser for a tall T stand or inserted directly in the base for training. Approximately 30", it is easily cut to size a more custom height once received. The T Top stores conveniently on the riser when not in use.