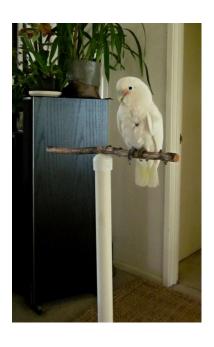

## Birdie Buddy AviStations

Designed by Birdie Buddy expressly at the request of clients, the AviStation is a play center with a small footprint. It is easy to move & clean and uses natural branches that are so beneficial for foot health, balance and mobility. And, true to the Birdie Buddy philosophy, the AviStation is made with foraging and enrichment at the heart of the design. The MultiPerch Top promotes foraging & play, while the interchangeable T-Top encourages behavior training and positively reinforcing interaction between people and their parrot companions.

The AviStation has become the most popular Birdie Buddy play center due to its versatility and reasonable cost.

Every AviStation comes complete with weighted base, riser, MultiPerch Top and 6 MultiPerch Pieces.