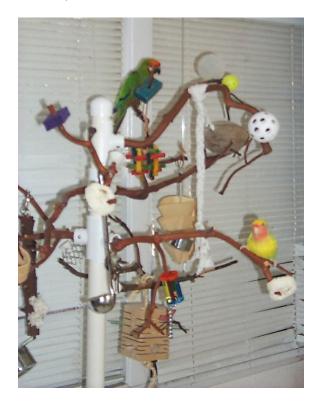

Each MultiPerch is laid out for optimal use but every keyed piece can be moved to any other set of mounting screws ensuring variety and challenge for Your Buddy.

Play and foraging opportunities abound on the MultiPerch and the keyed MultiPerch pieces are top rack dishwasher safe.

The approximately 15" square AviBase weighs over 15 lbs and supports even the Large Bird MultiPerch.

With a larger footprint, the AviStation can be special ordered with an easy to fill water weight base.