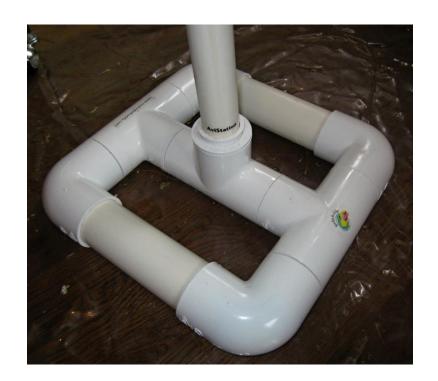

The AviStation has become the most popular Birdie Buddy play center due to its versatility and reasonable cost.

Every AviStation comes complete with weighted base, riser, MultiPerch Top and 6 MultiPerch Pieces.

The approximately 15" square AviBase weighs over 15 lbs and supports even the Large Bird MultiPerch.

With a larger footprint, the AviStation can be special ordered with an easy to fill water weight base.