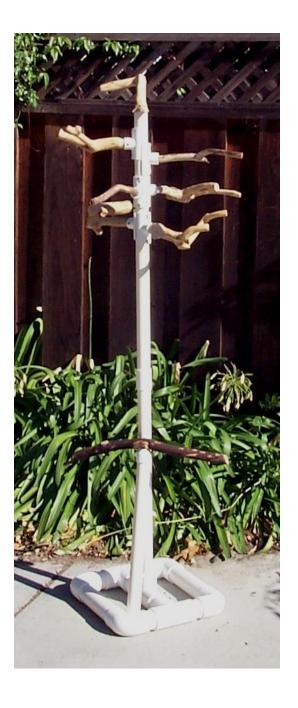

The AviStation has become the most popular Birdie Buddy play center due to its versatility and reasonable cost.

Every AviStation comes complete with weighted base, riser, MultiPerch Top and 6 MultiPerch Pieces.

The Training T Top is optional but completely interchangeable with the MultiPerch Top.

Each is made to order sized for your choice of small, medium or large birds with a variety of bird safe branches that provide different tactile and chewing enrichment.

Though not included unless specified, the Training T Top can be used in the riser for a tall T stand or inserted directly in the base for training. Approximately 30", it is easily cut to size a more custom height once received. The T Top stores conveniently on the riser when not in use.