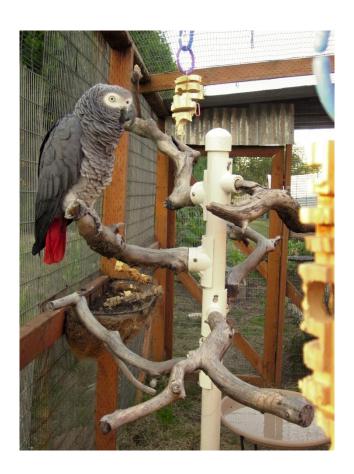

## Birdie Buddy AviStations

Designed by Birdie Buddy expressly at the request of clients, the AviStation is a play center with a small footprint. It is easy to move & clean and uses natural branches that are so beneficial for foot health, balance and mobility. And, true to the Birdie Buddy philosophy, the AviStation is made with foraging and enrichment at the heart of the design. The MultiPerch Top promotes foraging & play, while the interchangeable T-Top encourages behavior training and positively reinforcing interaction between people and their parrot companions.

The AviStation has become the most popular Birdie Buddy play center due to its versatility and reasonable cost.

Every AviStation comes complete with weighted base, riser, MultiPerch Top and 6 MultiPerch Pieces.

The Training T Top is optional but completely interchangeable with the MultiPerch Top.

Each is made to order sized for your choice of small, medium or large birds with a variety of bird safe branches that provide different tactile and chewing enrichment.

Each MultiPerch is laid out for optimal use but every keyed piece can be moved to any other set of mounting screws ensuring variety and challenge for Your Buddy.

Play and foraging opportunities abound on the MultiPerch and the keyed MultiPerch pieces are top rack dishwasher safe.