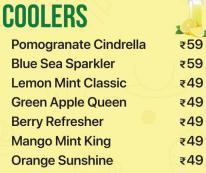

| ICED CHAI              |     |
|------------------------|-----|
| Lemon Iced Chai        | ₹49 |
| Ginger Lemon Iced Chai | ₹49 |
| Guava Iced Chai        | ₹49 |
| Strawberry Iced Chai   | ₹49 |
| Mango Iced Chai        | ₹49 |