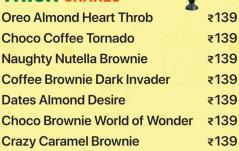

## FRUIT SHAKES The Berry Mermaid Marvellous Mango ₹74 Strawberry Pink Penny Guava Goody Awesome Almond Lovely Rose Crunchy Butterscotch ₹74

| LHULU DELIGHTS         | C SAAS |
|------------------------|--------|
| Chocolate Ecstasy      | ₹79    |
| Choco Almond Feast     | ₹79    |
| Choco Coffee Kick      | ₹79    |
| Masti Oreo             | ₹79    |
| Kitkat Carnival        | ₹79    |
| Captain Caramel        | ₹79    |
| Choco Brownie Pleasure | ₹79    |