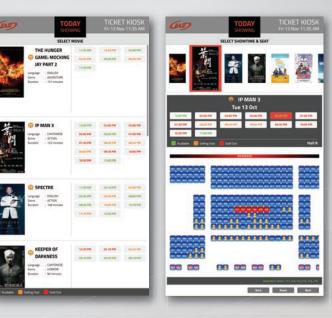

#### Features include:-

- Movie selection by movie title, by show date/showtime
- · Seat selection and ticket type
- Integrated with concession items
- Integrated to common devices (i.e. credit card reader, prepaid card reader, etc.)
- · Ticket dispensing
- · Touchscreen user interface