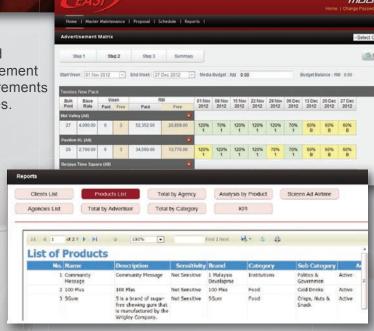

Media Module, a web-based system has key functions that include:-

- · Proposal generator
- Rate cards
- Screen advertisement scheduling at cinema halls and loading position
- Movie Tie-up
- Invoicing
- Reporting by agency/by client