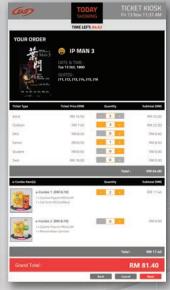

#### Features include:-

- Movie selection by movie title, by show date/showtime
- · Seat selection and ticket type
- Integrated with concession items
- Integrated to common devices (i.e. credit card reader, prepaid card reader, etc.)
- · Ticket dispensing
- · Touchscreen user interface