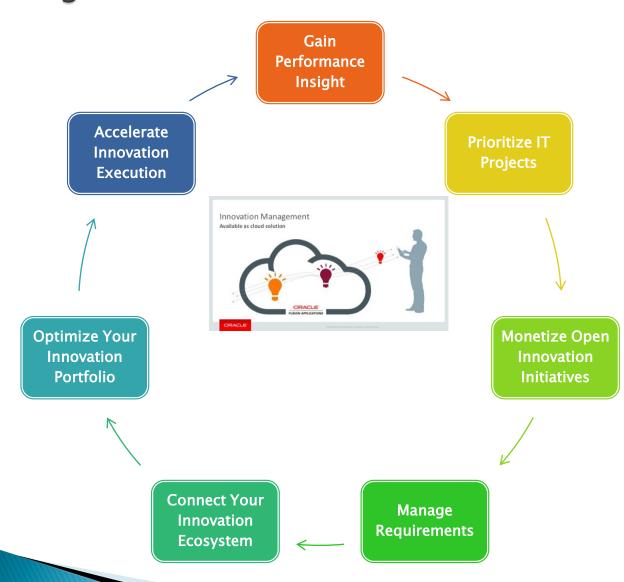

#### Major Features of IM

- Gain Performance Insight
- Prioritize IT Projects
- Monetize Open Innovation Initiatives
- Manage Requirements
- Connect Your Innovation Ecosystem
- · Optimize Your Innovation Portfolio
- Accelerate Innovation Execution