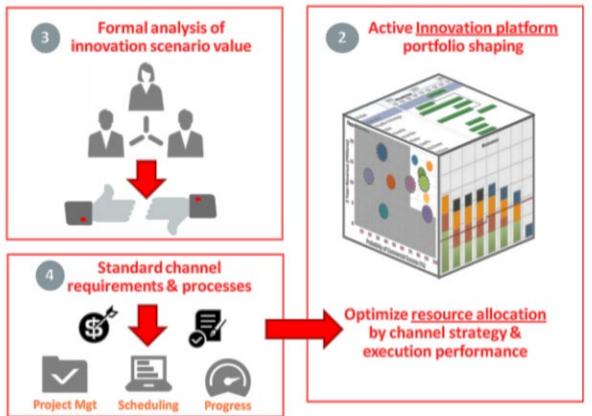

Major Feature of Innovation Management Cloud?
- Case Study: Compass Minerals
- Q&A



## Introduction



#### Introduction

Oracle Innovation Management Cloud is a modern solution specifically designed to accelerate idea evaluation, selection, and execution. It provides a highly collaborative innovation platform with embedded analytics to align your organization and speed the decision process. You gain a single source of truth for innovation projects, early visibility into idea success or failure, the ability to pivot from failing projects to higher value opportunities, and deep insight to optimize Your innovation portfolio.





#### Optimizing R&D Portfolio balance and execution through democratization







### The integrated components of effectively managing an Innovation Plaform







# Major Feature of Innovation Management Cloud?

#### Major Features of IM







- Gain Performance Insight
- Prioritize IT Projects
- Monetize Open Innovation Initiatives
- Manage Requirements
- Connect Your Innovation Ecosystem
- · Optimize Your Innovation Portfolio
- Accelerate Innovation Execution



## Case Study: Compass Minerals

#### **Key Accomplishment**



| Compass<br>Mine | Established a single source of Repository for Ideas, requirements, product Concepts, proposals and Business Cases. |
|-----------------|--------------------------------------------------------------------------------------------------------------------|
| Compass<br>Mine | Enabled highly visible portfolio for their Development Projects.                                                   |
| Compass<br>M