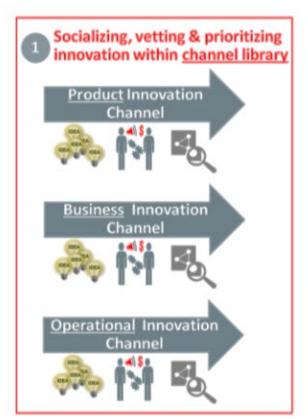

- Major Feature of Innovation Management Cloud?
- Case Study: Compass Minerals
- Q&A



## Introduction



#### Introduction

Oracle Innovation Management Cloud is a modern solution specifically designed to accelerate idea evaluation, selection, and execution. It provides a highly collaborative innovation platform with embedded analytics to align your organization and speed the decision process. You gain a single source of truth for innovation projects, early visibility into idea success or failure, the ability to pivot from failing projects to higher value opportunities, and deep insight to optimize Your innovation portfolio.





#### Optimizing R&D Portfolio balance and execution through democratization







### The integrated components of effectively managing an Innovation Plaform







# Major Feature of Innovation Management Cloud?

#### Major Features of IM







- Gain Performance Insight
- Prioritize IT Projects
- Monetize Open Innovation Initiatives
- Manage Requirements
- Connect Your Innovation Ecosystem
- · Optimize Your Innovation Portfolio
- Accelerate Innovation Execution



## Case Study: Compass Minerals

#### **Key Accomplishment**



| Compass<br>Mine | Established a single source of Repository for Ideas, requirements, product Concepts, proposals and Business Cases. |
|-----------------|--------------------------------------------------------------------------------------------------------------------|
| Compass<br>Mine | Enabled highly visible portfolio for their Development Projects.                                                   |
| Compass<br