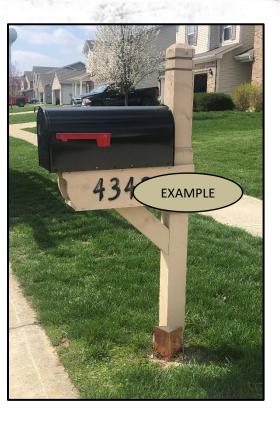

## THE HAVENS MAILBOX AND POST PRICING 2020 New Palestine, Indiana

\*4x4 Havens Style Mailbox Post / Painted: \$199.00
\*Medium Black Mailbox / Enamel Finish: \$45.00
\*6" 12oz Copper Post Protector at base: \$20.00
\*4" Individual Black Aluminum Number: \$3.00
\*Above items subject to 7% State Sales Tax
\*Delivery and Installation on Mailbox / Copper: \$25.00
\*Pull Old Post – Disposal / Deliver-Install New: \$95.00
( Also includes installation of mailbox or copper.)