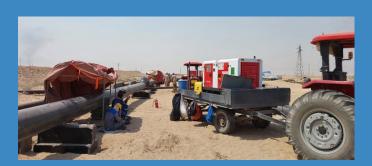

PMC for crude oil flowlines-Basra, Iraq

Acid waste management system-Suzuki Motors Gujarat