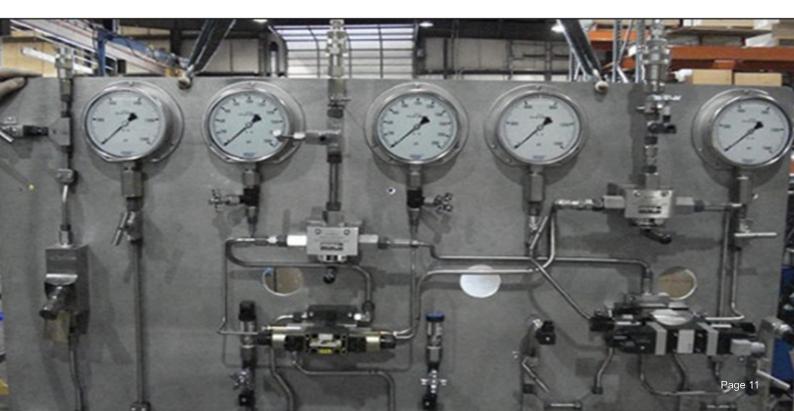

### **CAPABILITIES IN INSTRUMENTATION & CS: -**

- Diagrams of the connections between various instruments
- Analysers, Instrumentation Cable, Pressure Indicator, Level Indicator, Flowmeters, Pressure Transmitter, Differential Pressure Transmitter, Level Switch, Pressure Switch, Flow Switch, and
- ·Local Instrument Enclosure, Junction Box, PLC Panel, and a control panel that uses relays
- ·Fibre optic cable installation and termination
- ·CCTV system, wireless system