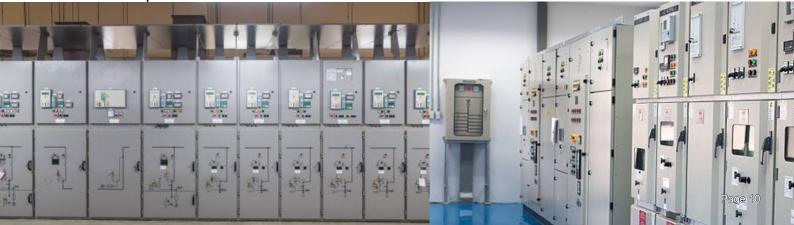

### **CAPABILITIES IN ELECTRICAL & ELECTRIFICATION**

- Laying of HT | LT | Instrumentation Cables | OFC etc. underground and on cable trays and cable ducts
- Termination of HT Cables | LT Cables | Instrumentation Cable | OFC etc.
- Installation of HT Switchgear | LT Switchgear | Distribution Boards |
   Welding Receptacles etc.
- Installation of Power | Distribution Transformers | EOT Cranes etc.
- Installation of UPS, Battery, Battery Chargers, DCDB etc.
- Installation of Instruments like Pressure | Temperature | Level | Flow Gauges, transmitters, switches etc., Analysers, sensors etc.
- Installation of CCTV system, Telephone | EPBAX system etc.
- Installation of PLC | SCADA etc.
- Installation of Fire Annunciation Panel, Smoke & Fire Detectors etc.
- Installation of Electric Pole with Conductors (6.6KVA, 11KVA, etc.)
- Electrification & Lighting for Industrial Building, Pump House, Compressor House, SV & IP Stations etc.