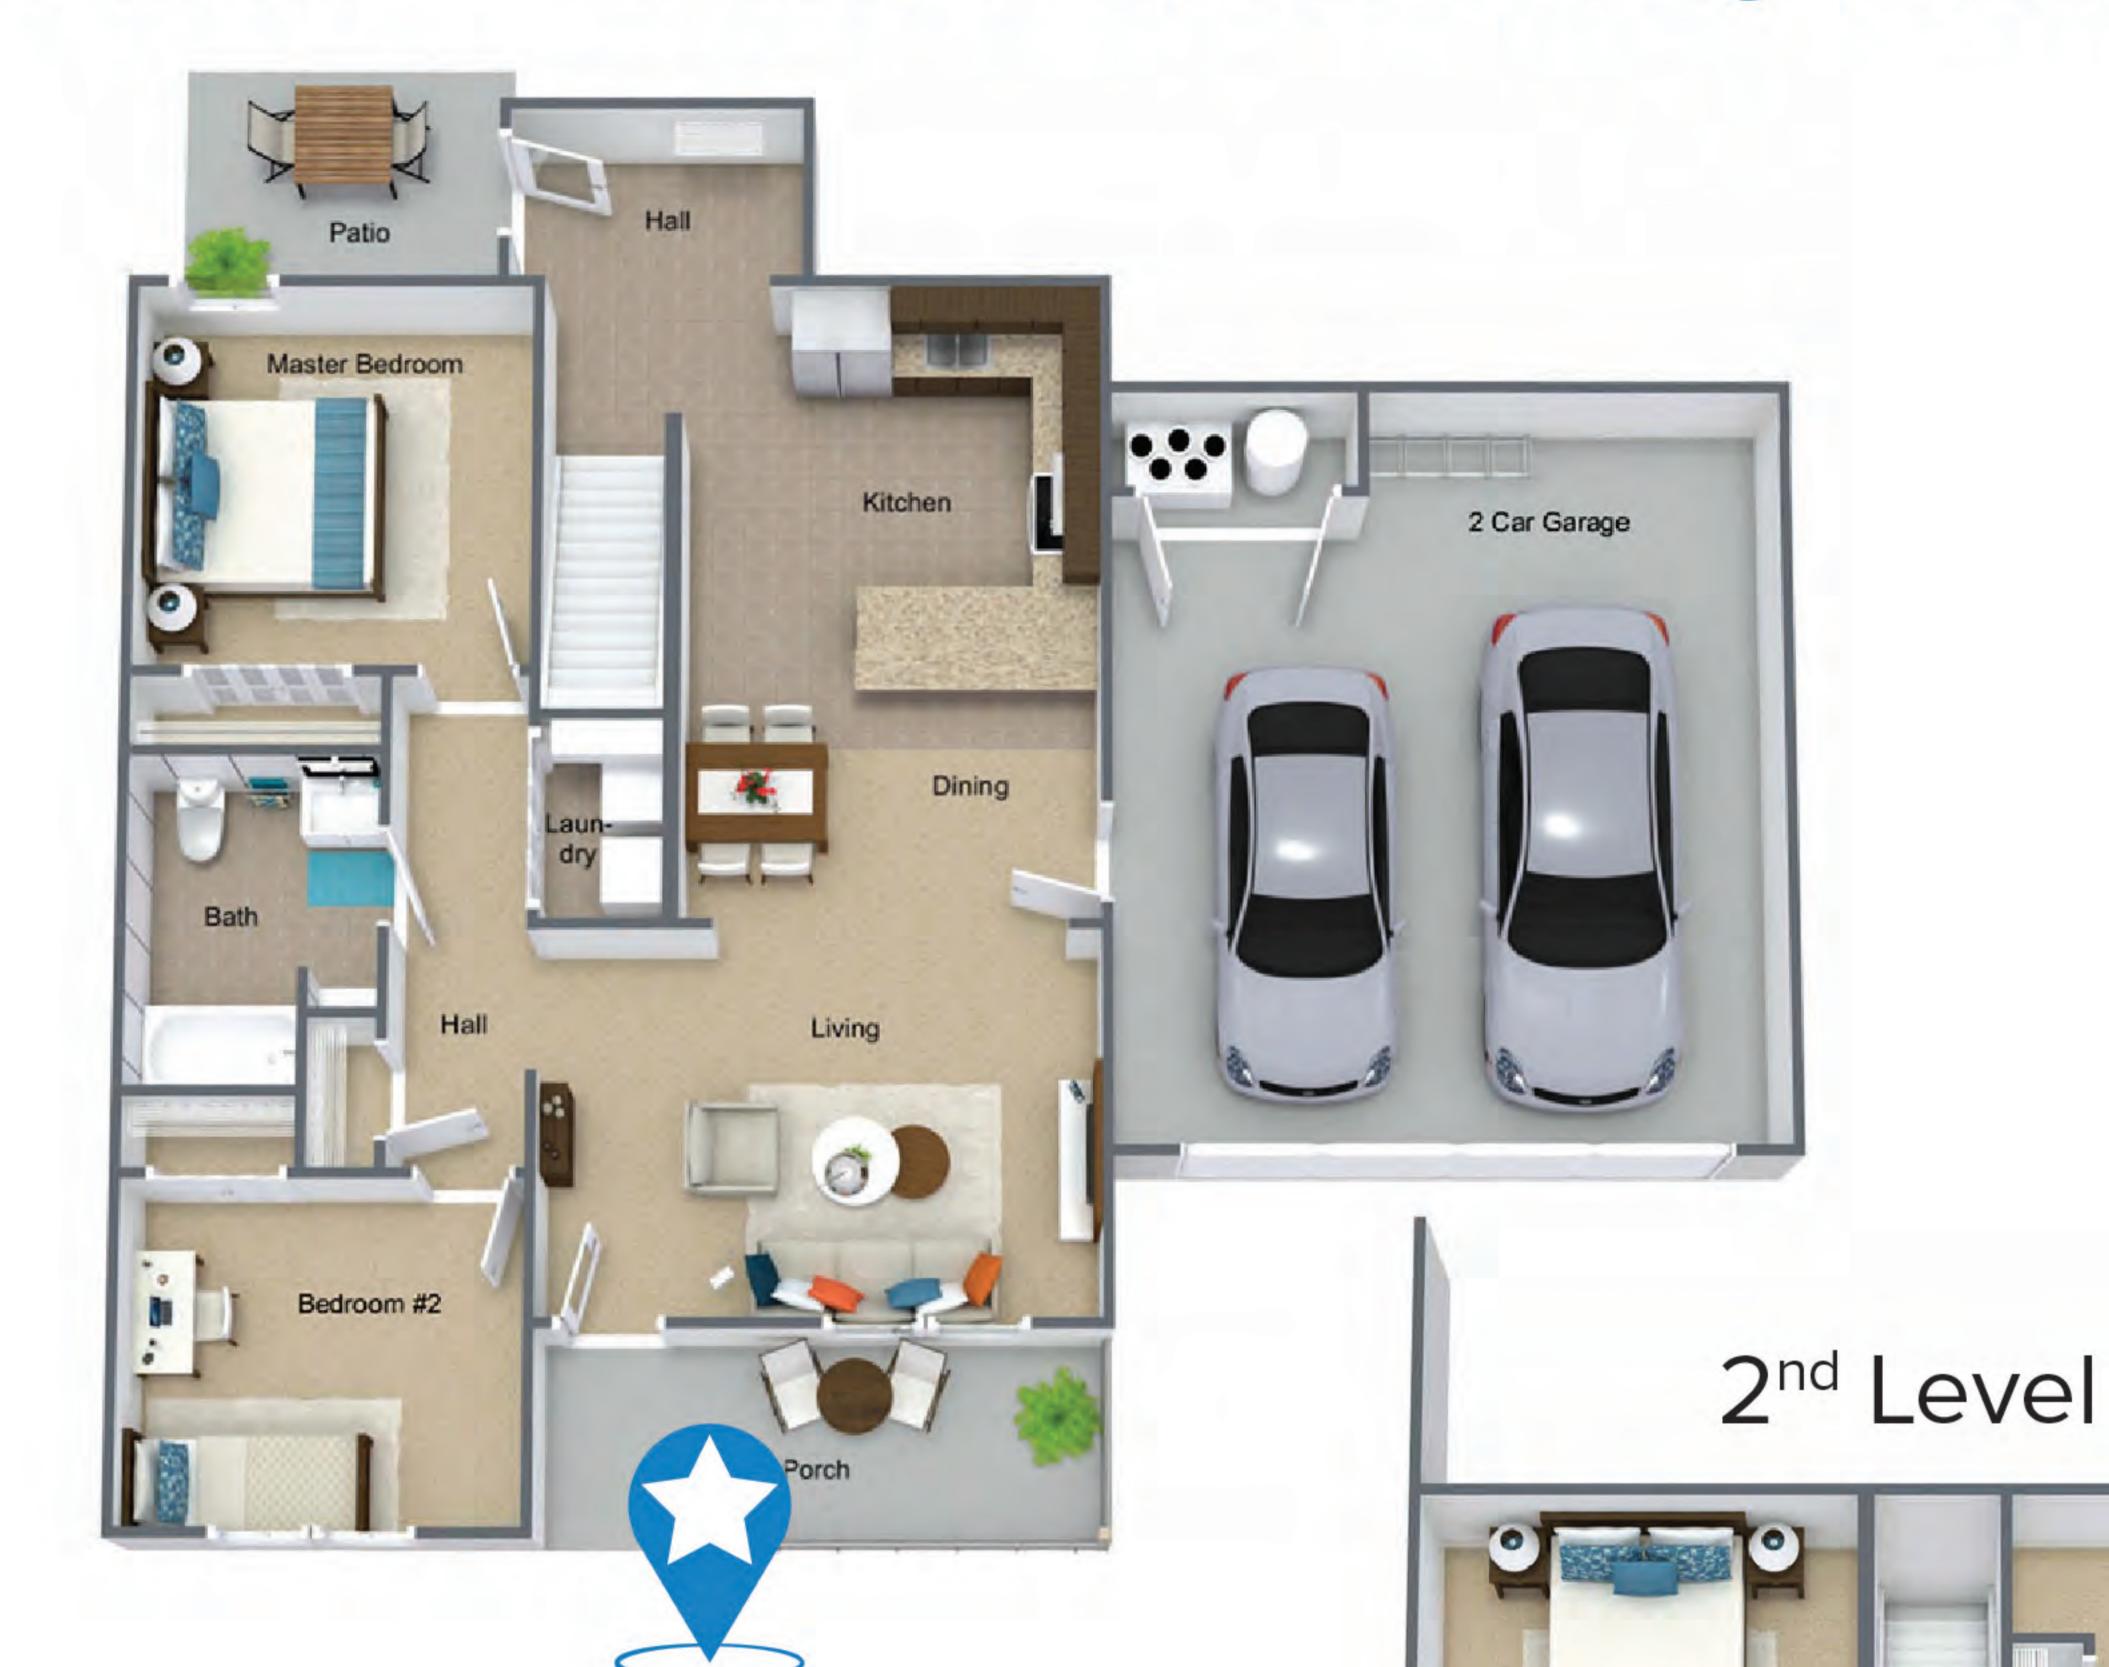

# JENNY FLOOR PLAN

4 BR | 2 BA | 2-Story | 1,674 Sq. Ft.

www.WeAreBiggs.com

## **FEATURES**

- Washer & Dryer Included
- Attached Garage
- Central Heating & Air
- Emergency Maintenance
- Equipped Kitchen
   (Refrigerator, Dishwasher, Range / Oven)
- Energy Efficient

## LEASING

- Visit www.WeAreBiggs.com for

income qualifications & application.

- 12-Month Lease
- Resident Pays All Utilities

ENTRANCE

Bedroom 3