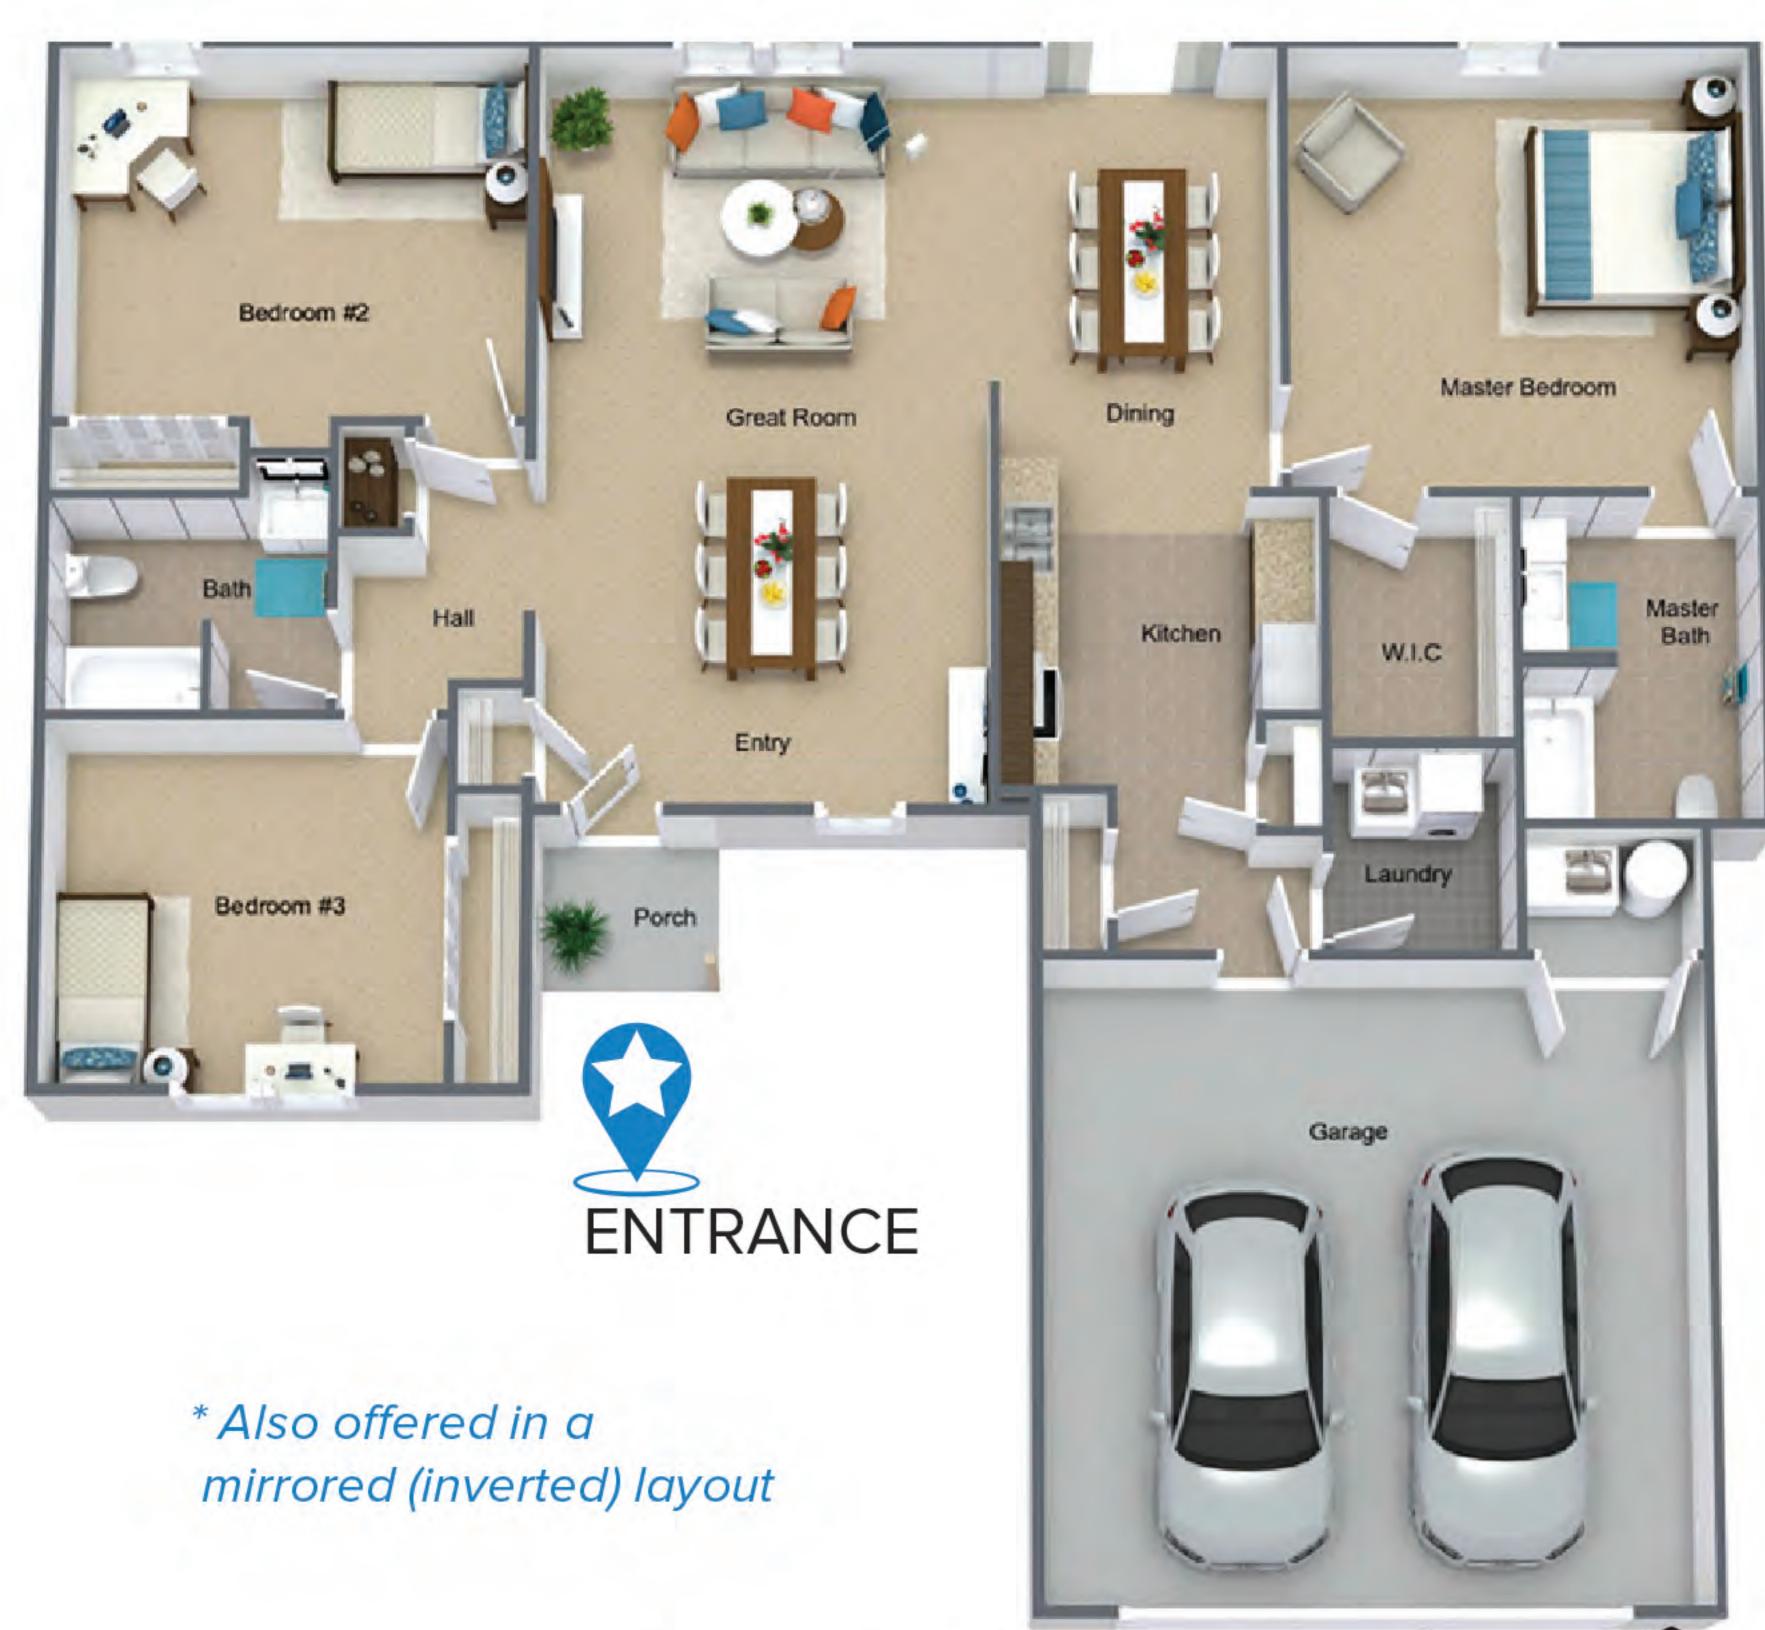

# 3 BR | 2 BA | 1,371 Sq. Ft.

#### **FEATURES**

- Washer & Dryer Included
- Attached Garage
- Central Heating & Air
- Emergency Maintenance
- Equipped Kitchen

(Refrigerator, Dishwasher, Range / Oven)

Washer & Dryer Included

#### **LEASING**

- Visit www.WeAreBiggs.com for income qualifications & application.
- 12-Month Lease
- · Resident pays all utilities.