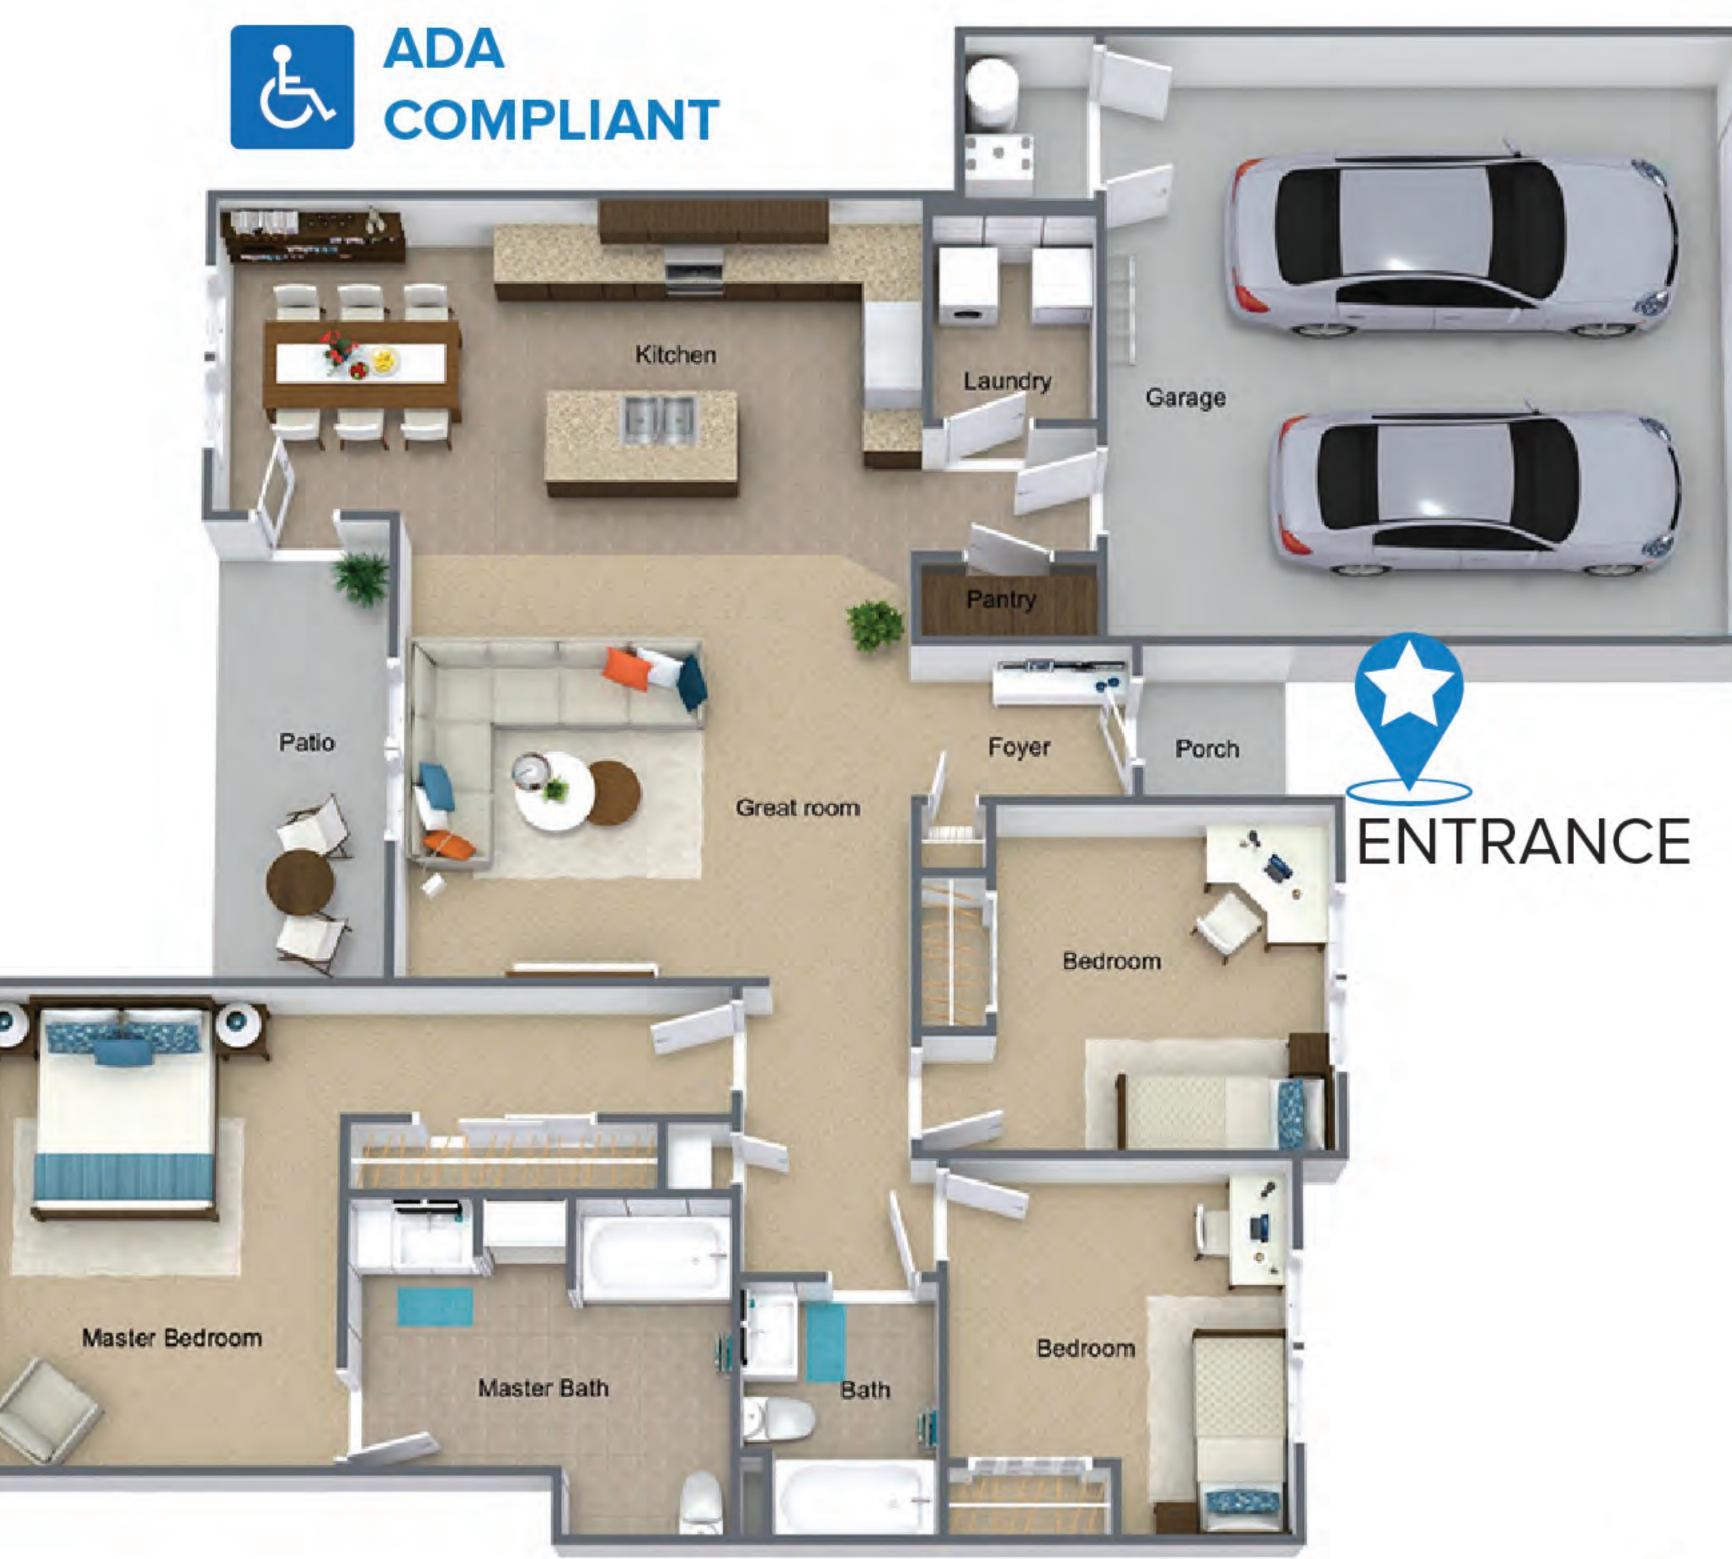

Handicap Accessible Homes Offered.

- · Access to financial literacy, well-being, and community resources.
- Professional Management covers major maintenance issues.
- Up to \$2,500 credit for purchase or the build of a new home.
- \* Inquire for rules & details on incentives.
- Residential Neighborhood
- Central Clubhouse with walking trails.
- Smoke-Free Community
- Pet Friendly (2) Pet Max Subject to Management Breed Restrictions

#### **HOME FEATURES**

Equipped Kitchen

(Refrigerator, Range / Oven, Dishwasher, Over the range microwave)

- · Washer & Dryer
- Attached Garage
- Carpeted Living Areas
- ADA Compliant Homes Offered

RAVENWOOD COLUMBIA CITY, IN