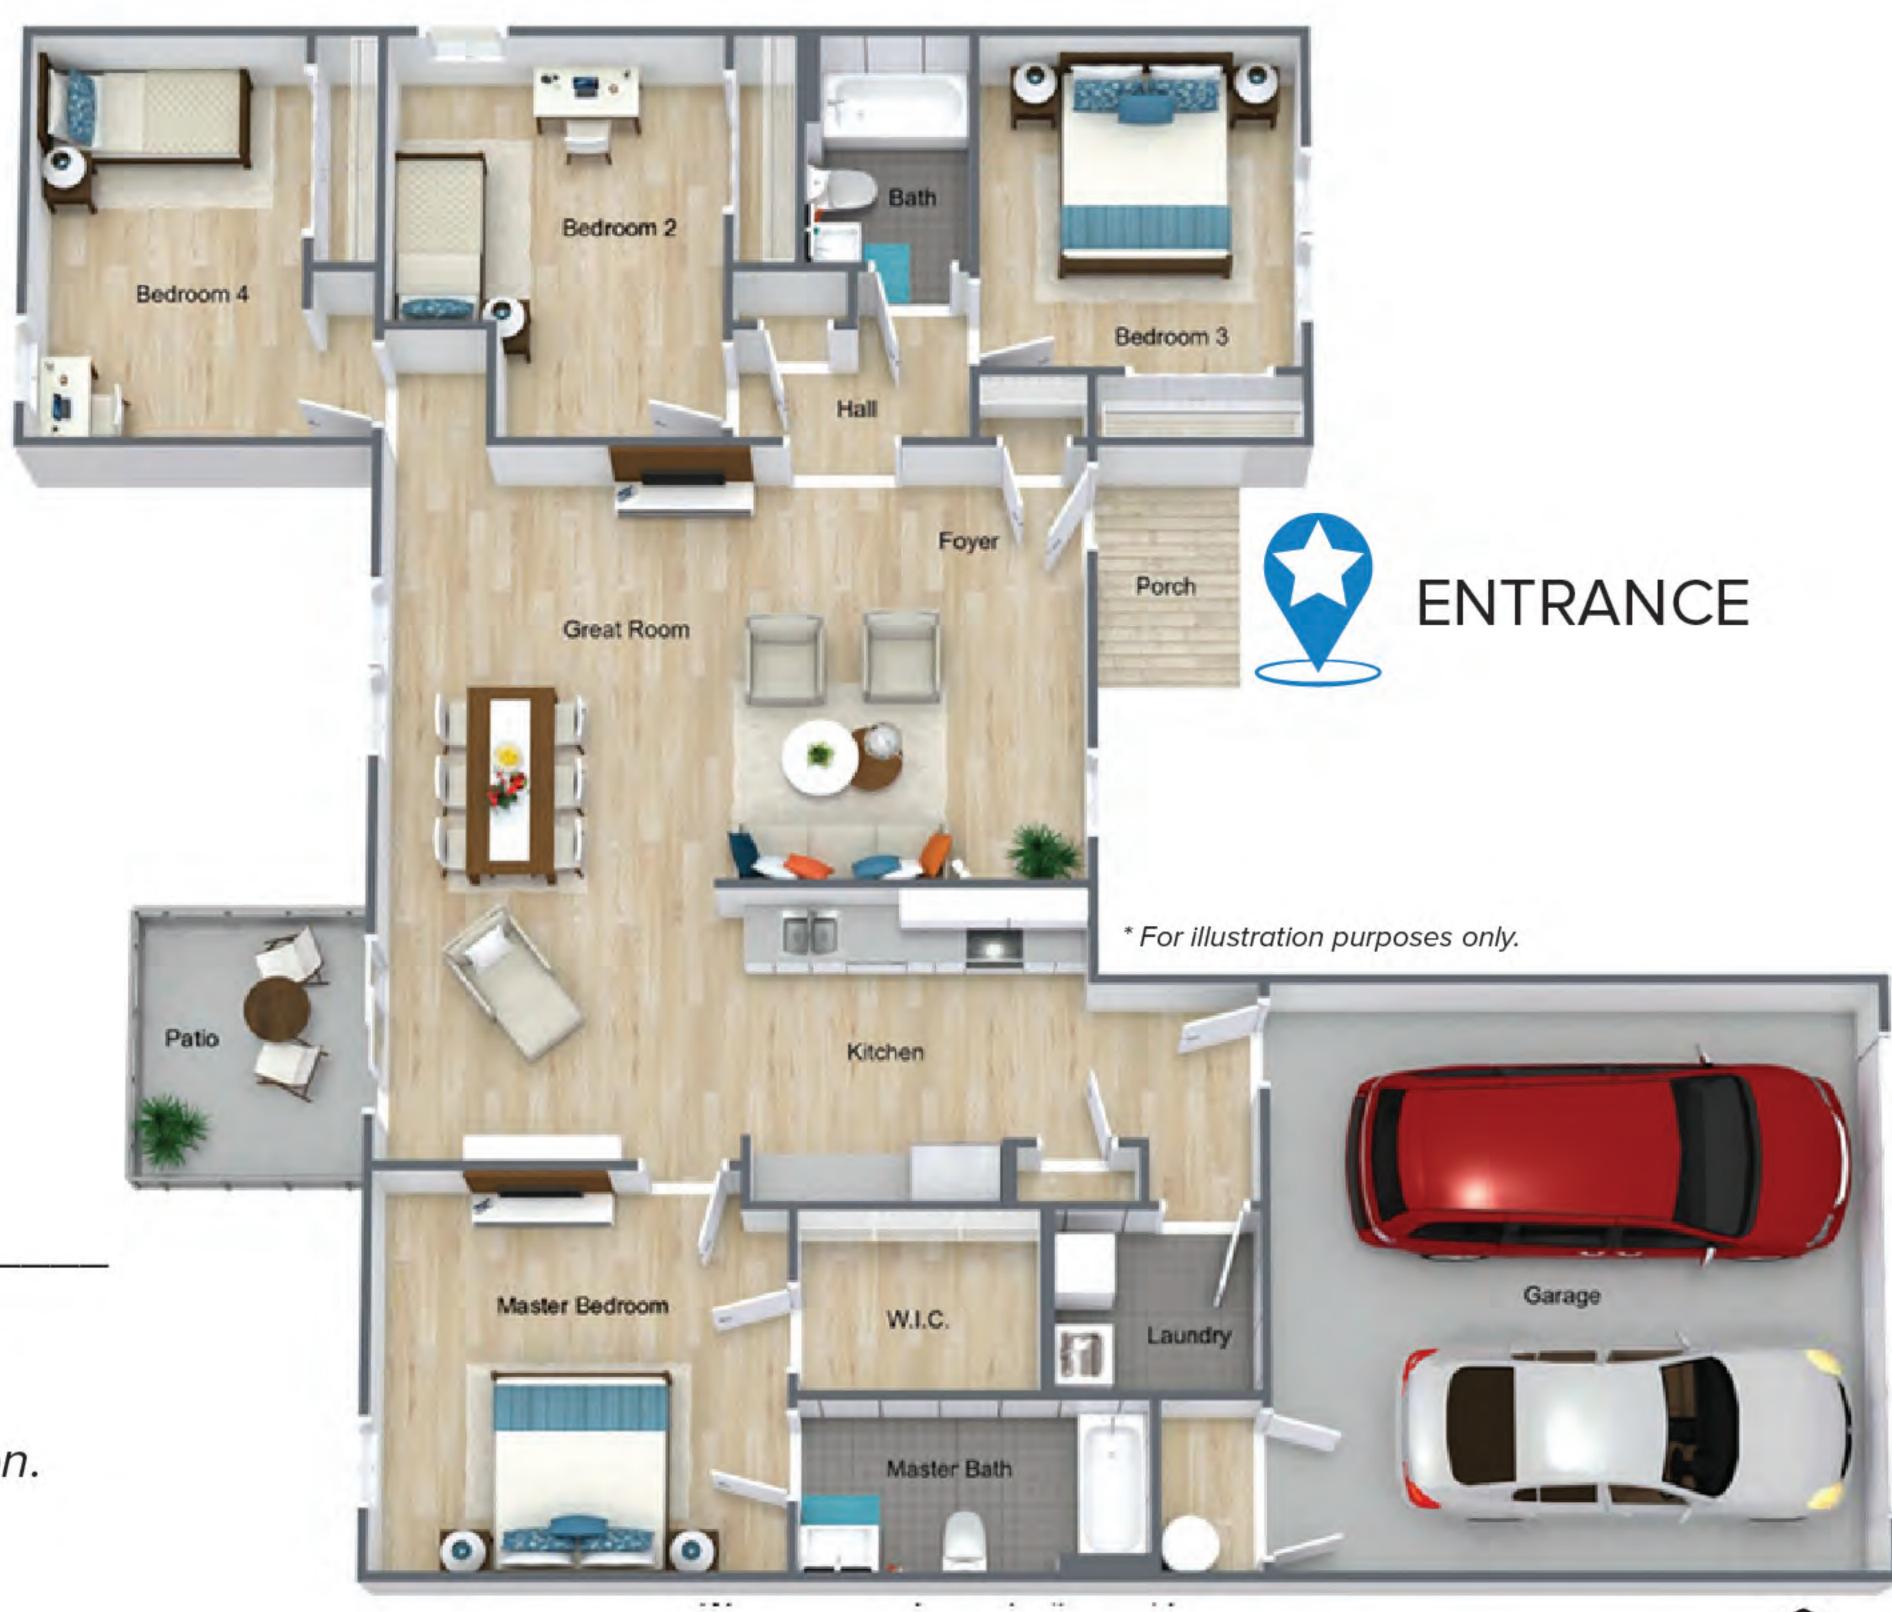

## 4 BR | 2 BA | 1,630 Sq. Ft.

#### **FEATURES**

- Washer & Dryer Included
- Attached Garage
- Central Heating & Air
- Emergency Maintenance
- Equipped Kitchen

(Refrigerator, Dishwasher, Range / Oven)

Washer & Dryer Included

#### **LEASING**

- Visit www.WeAreBiggs.com for

income qualifications & application.

- 12-Month Lease
- · Resident pays all utilities.