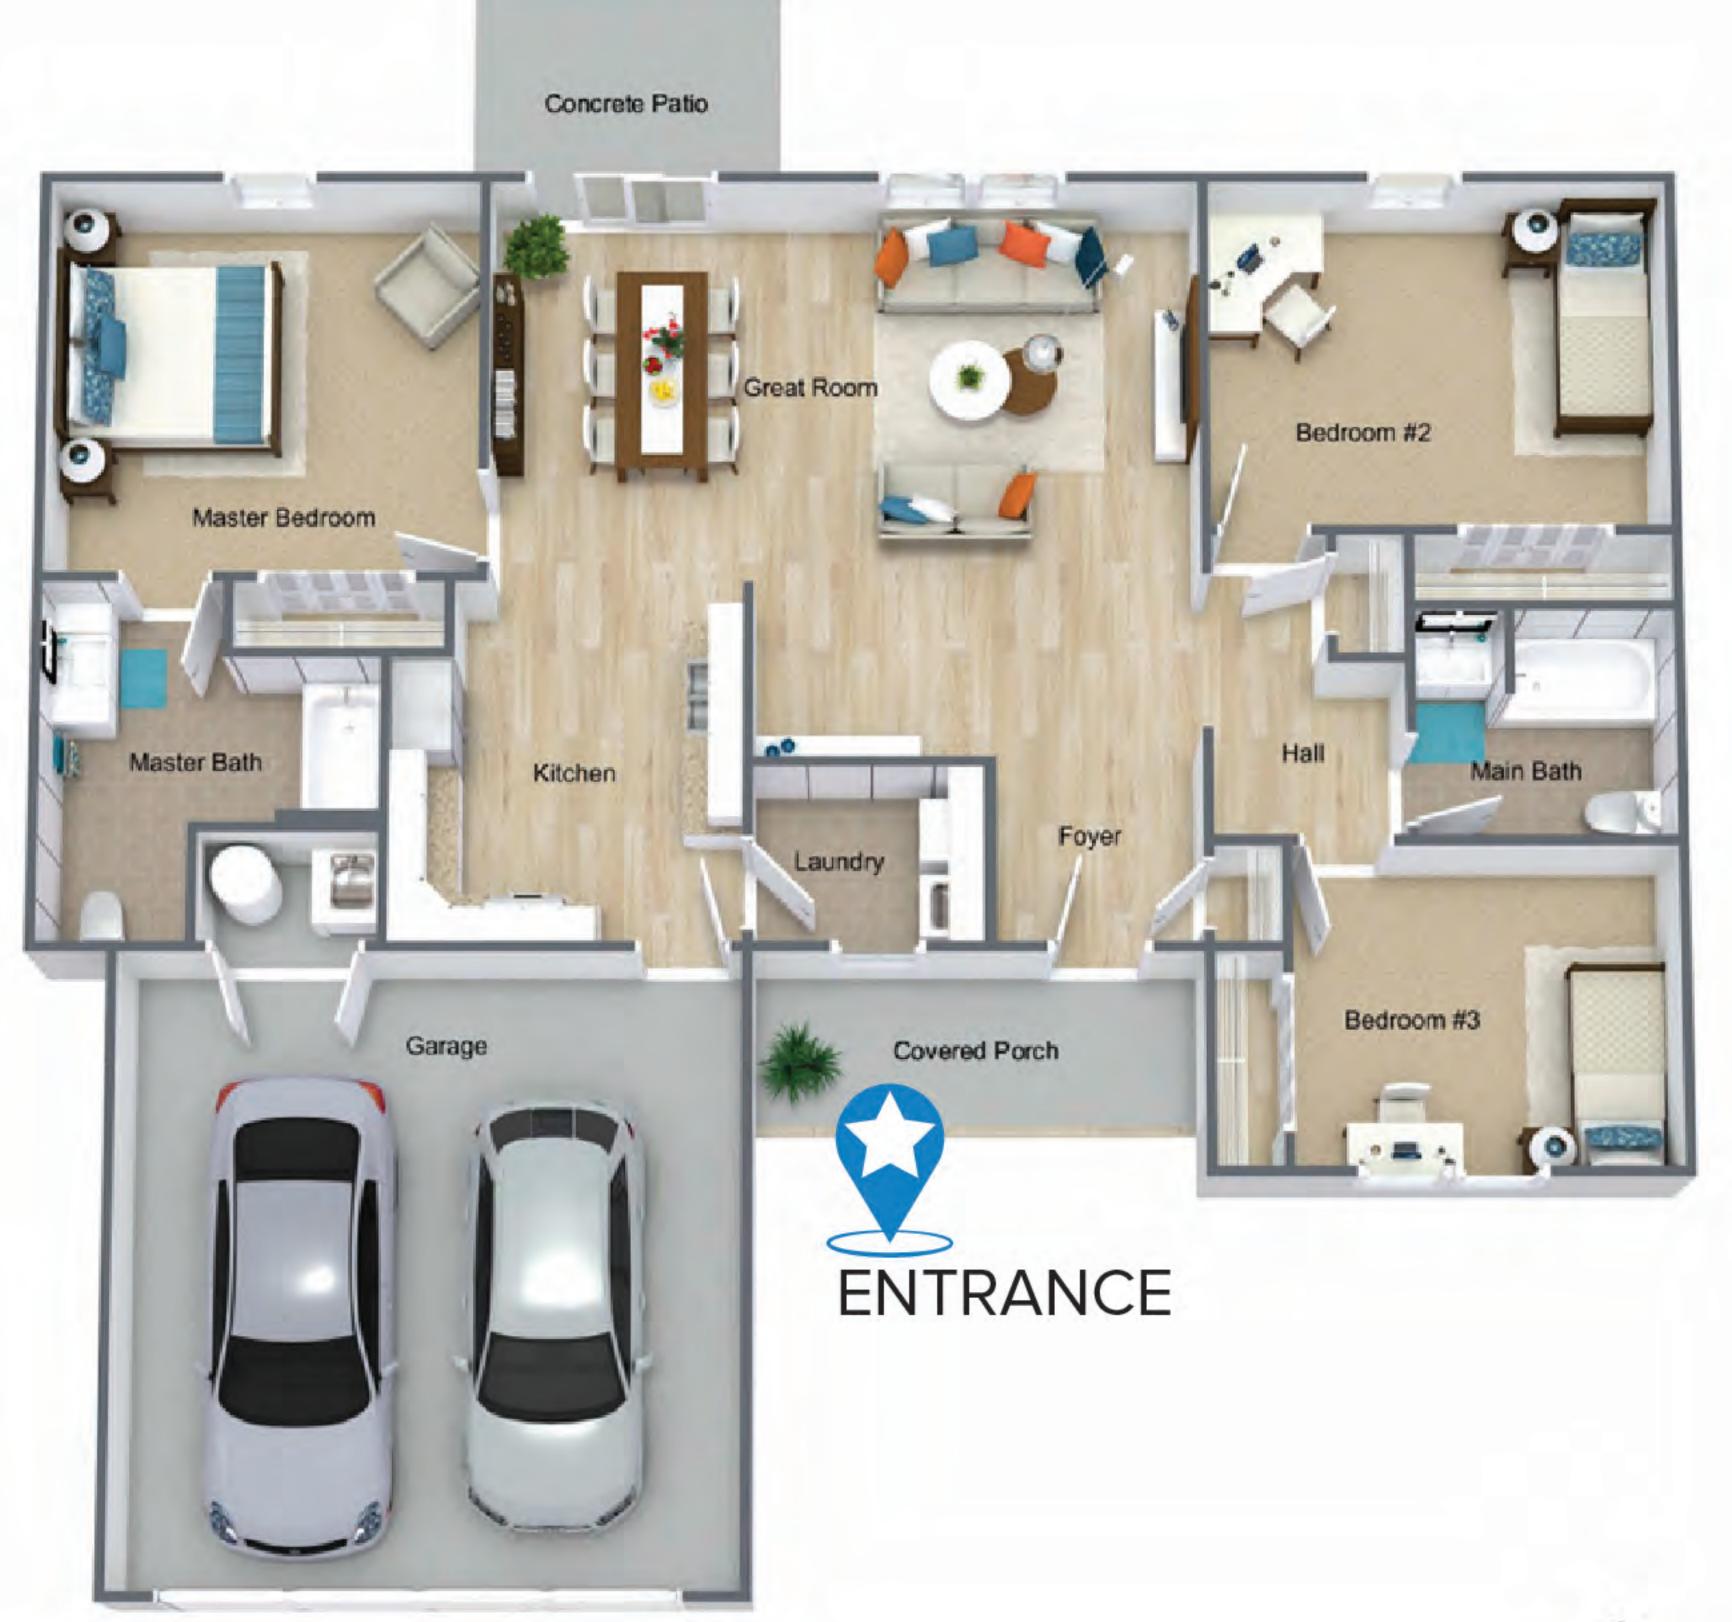

# 3 BR | 2 BA | 1,681 Sq. Ft.

#### **FEATURES**

- Washer & Dryer Included
- Attached Garage
- Central Heating & Air
- Emergency Maintenance
- Equipped Kitchen

(Refrigerator, Dishwasher, Range / Oven)

Washer & Dryer Included

#### **LEASING**

- Visit www.WeAreBiggs.com for income qualifications & application.
- 12-Month Lease
- · Resident pays all utilities.

vider. \* For illustration purposes only.