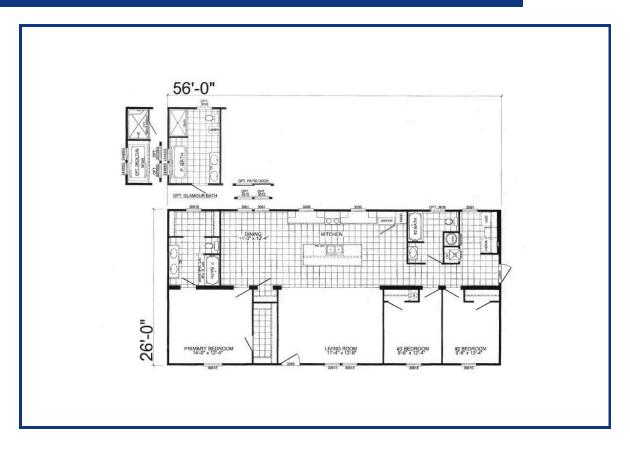

## 3 BEDS 2 BATHS 1456 SQ. FT

Step into The Icon/2856507 by ScotBilt Homes, a modern masterpiece. This 3-bed, 2-bath home spans 1456 sq ft of meticulously designed space. Its open layout seamlessly blends living, dining, and kitchen areas, while the tranquil master suite offers a private retreat. With contemporary design and high-quality finishes, The Icon epitomizes sophisticated living.