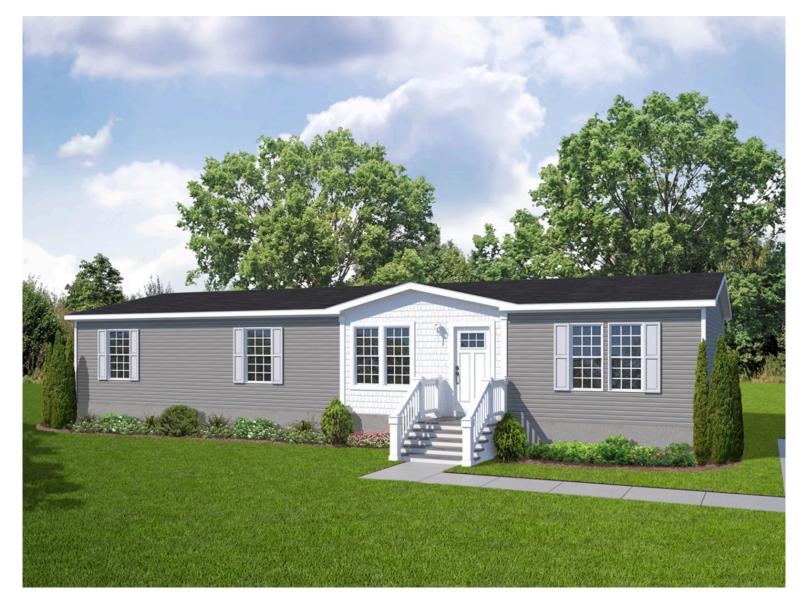

OPTIONS

# Legend 2860478

#### 1,560 Square Feet, 4 Bedrooms, 2 Bathrooms, Multi-Section

This manufactured home is built to the federal (HUD) building code for manufactured housing.

Models within 50 miles of Waycross, GA

### Floor Plan



Elevation



## Media

#### **Interior Photos**

Interior Photos



Dimensions, floor plans, elevations, features and other information are subject to change without notice. Square footage and other dimensions are approximations. Elevations, photography and videos are often shown with optional features and/or third party additions, such as garages and porches that may not be available in all regions or situations. Décor selections shown in photography and renderings may not represent the current offerings. Visit your local Champion retailer for more details.