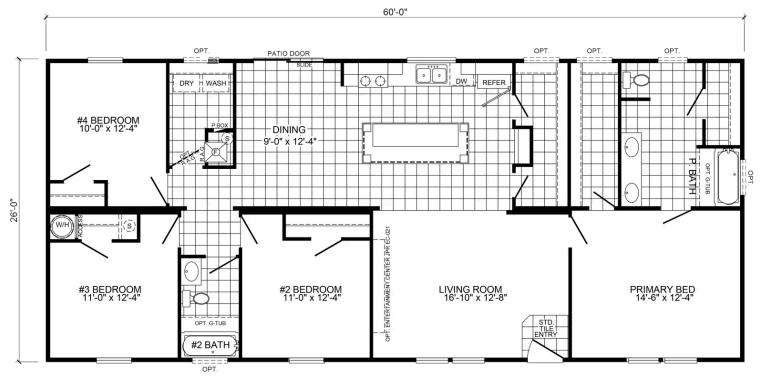

#### 1,560 Square Feet, 4 Bedrooms, 2 Bathrooms, Multi-Section

This manufactured home is built to the federal (HUD) building code for manufactured housing.

Models within 50 miles of Waycross, GA

### Floor Plan

Elevation