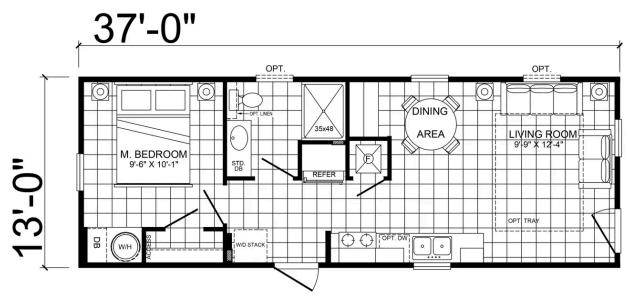

# Legend 1437415

#### 481 Square Feet, 1 Bedrooms, 1 Bathrooms, Single-Section

This manufactured home is built to the federal (HUD) building code for manufactured housing.

Models within 50 miles of Waycross, GA

### Floor Plan



OPTIONS

# Media

# Interior Photos



**Exterior Photos** 



Dimensions, floor plans, elevations, features and other information are subject to change without notice. Square footage and other dimensions are approximations. Elevations, photography and videos are often shown with optional features and/or third party additions, such as garages and porches that may not be available in all regions or situations. Décor selections shown in photography and renderings may not represent the current offerings. Visit your local Champion retailer for more details.