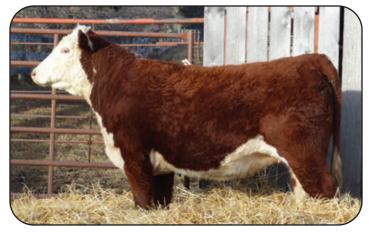

#### **CC 168F LYDIA 126L**

Horned

Born: April 20, 2023

GLENLEES 27C UPRISING 168F NJW 73S 38W RIMROCK 27C ET HHPH MISS THUNDER LADY 54M 2Y

CC 25Y LYDIA 123A

CC 281W FREIGHTLINER 25Y CC 146U LYDIA 26X

| EPD's |      |       |       |       |       |  |  |  |
|-------|------|-------|-------|-------|-------|--|--|--|
| CE    | BW   | WW    | YW    | M     | TM    |  |  |  |
| -5.6  | +6.9 | +44.8 | +78.5 | +29.4 | +51.8 |  |  |  |

Exposed to RVP Legacy 2L from June 21 to September 5, 2024.