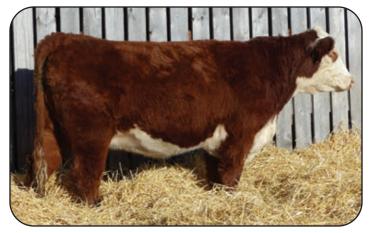

#### **CC 168F LYDIA 162L**

Polled Born: May 15, 2023

GLENLEES 27C UPRISING 168F NJW 73S 38W RIMROCK 27C ET HHPH MISS THUNDER LADY 54M 2Y

HARVIE TRAVELER 85X

CC 85X LYDIA 59C CC 146U LYDIA 26X

| EPD's |      |       |       |       |       |  |  |  |
|-------|------|-------|-------|-------|-------|--|--|--|
| CE    | BW   | WW    | YW    | M     | TM    |  |  |  |
| -1.0  | +6.0 | +56.2 | +87.2 | +26.0 | +54.1 |  |  |  |

Exposed to PCL 901 Kentucky Gent 7K from June 21 to August 30, 2024.