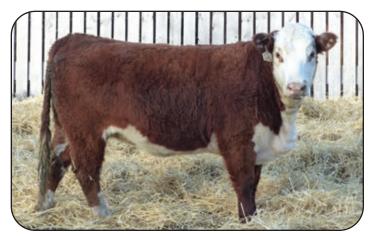

#### CC 18G JULIANA 60L

Born: April 8, 2023 Polled

BAR-RZ 6964 EARL 50E **BAR-RZ 50E GAMBLER 18G** BAR-RZ 49S LEXI 13X

CC 47D EASY 3G CC 3G JULIANA 72J

CC 1B JULIANA 49E

| EPD's |      |       |       |       |       |  |  |
|-------|------|-------|-------|-------|-------|--|--|
| CE    | BW   | WW    | YW    | M     | TM    |  |  |
| +9.8  | +0.6 | +48.4 | +90.3 | +20.8 | +45.0 |  |  |