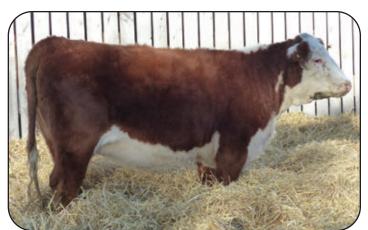

#### CC 8G NICOLE 94L

Polled

Born: April 13, 2023

COPPERTONE 72C GENESIS 8G NJW 79Z 22Z HEAVY DUTY 72C ET COPPERTONE 164X KASHMIR 14Z

CC 16W NICOLE 58A

CC 268P PATHFINDER 16W CC 129D NICOLE 159K

| EPD's |      |       |       |       |       |  |  |  |
|-------|------|-------|-------|-------|-------|--|--|--|
| CE    | BW   | WW    | YW    | M     | TM    |  |  |  |
| +12.2 | +0.7 | +45.5 | +78.8 | +30.8 | +53.6 |  |  |  |