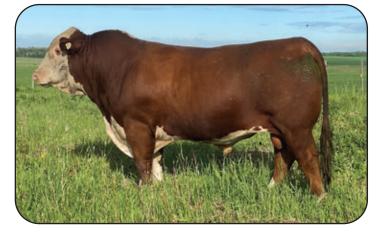

#### **COPPERTONE 72C GENESIS 8G**

NJW 79Z 22Z HEAVY DUTY 72C ET

NJW 67U 28M BIG MAX 22Z BW 91H 100W RITA 79Z ET

 $\begin{array}{c} \textbf{COPPERTONE 164X KASHMIR 14Z} \\ \textbf{BBSF 52U KASHMIR 62X} \end{array} \\ \begin{array}{c} \textbf{TH 104U 719T VICTOR 164X} \\ \textbf{BBSF 52U KASHMIR 62X} \end{array}$ 

"Platinum Paddy" was purchased at Williams Lake Bull Sale from Coppertone Farms, Abbotsford. He has been a trouble free, calving ease sire that has graduated to be one of our main sires in the cow herd. Paddy is a 9 time trait leader including calving ease, milk and total maternal.

| EPD's | CE   | BW   | ww    | YW    | M     | TM    |
|-------|------|------|-------|-------|-------|-------|
|       | +9.5 | +0.8 | +60.9 | +93.5 | +45.2 | +75.7 |