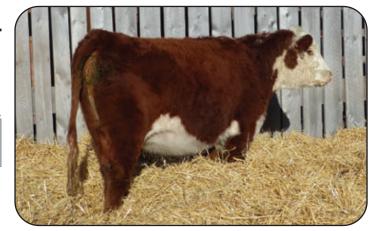

#### **CC 21L**

Born: April 2, 2023 Polled

COPPERTONE 72C GENESIS 8G NW 79Z 22Z HEAVY DUTY 72C ET COPPERTONE 164X KASHMIR 14Z

MCCOY 70Y LANDSCAPE 23A CC 23A NICOLE 33G CC 80Z NICOLE 104C

| PROJECTED EPD'S |      |       |       |       |       |  |  |  |
|-----------------|------|-------|-------|-------|-------|--|--|--|
| CE              | BW   | WW    | YW    | M     | TM    |  |  |  |
| +5.1            | +2.4 | +59.0 | +94.4 | +28.5 | +58.1 |  |  |  |