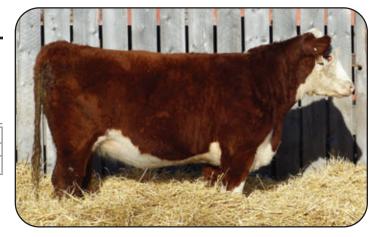

MARION 13X

| EPD's |      |       |       |       |       |  |  |
|-------|------|-------|-------|-------|-------|--|--|
| CE    | BW   | WW    | YW    | M     | TM    |  |  |
| +2.2  | +3.3 | +49.2 | +73.9 | +18.7 | +43.3 |  |  |

Exposed to PCL 901 Kentucky Gent 7K from June 21 to August 30, 2024.





#### CC 35G DAPHNE 120L

Polled

Born: April 19, 2023

FCI 646D GAME ON 35G

CHURCHILL ROCK 646D ET FCI MISS SENSATION 40Z

CC 74B DAPHNE 104F

**GLENLEES 9W TANKER 74B** CC 56M DAPHNE 89T

| EPD's |      |       |       |       |       |  |  |  |
|-------|------|-------|-------|-------|-------|--|--|--|
| CE    | BW   | WW    | YW    | M     | TM    |  |  |  |
| -6.6  | +7.2 | +58.1 | +91.9 | +25.6 | +54.7 |  |  |  |

Exposed to PCL 901 Kentucky Gent 7K from June 21 to August 30, 2024.





#### CC 111H PEARL 122L

Polled

Born: April 19, 2023

LAMPORT'S 49E HARVEST 111H

LAMPORT'S 82W CHALLENGER 49E LAMPORT'S 23X SARA 112A

CC 74B PEARL 178E

**GLENLEES 9W TANKER 74B** CC 66R PEARL 32T

| EPD's |      |       |       |       |       |  |  |
|-------|------|-------|-------|-------|-------|--|--|
| CE    | BW   | WW    | YW    | M     | TM    |  |  |
| -1.6  | +5.0 | +55.1 | +84.4 | +25.0 | +52.6 |  |  |

Exposed to Critt Option 28K from June 21 to August 31, 2024.





#### CC 35G JOSIE 123L

Polled

Born: April 19, 2023

FCI 646D GAME ON 35G

CHURCHILL ROCK 646D ET FCI MISS SENSATION 40Z

CC 18B JESSICA 100E

CC 90X EASY 18B CC 20X JESSICA 2C

| EPD's |      |       |       |       |       |  |  |
|-------|------|-------|-------|-------|-------|--|--|
| CE    | BW   | WW