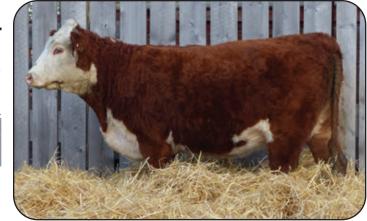

#### CC 111H LARA 66L

Polled

Born: April 9, 2023

LAMPORT'S 49E HARVEST 111H LAMPORT'S 82W CHALLENGER 49E LAMPORT'S 23X SARA 112A

**CC 47D LARA 66H** 

BAR-RZ 70B DAWSON 47D CC 146U LARA 91Y

| EPD's |      |       |       |       |       |  |  |
|-------|------|-------|-------|-------|-------|--|--|
| CE    | BW   | WW    | YW    | M     | TM    |  |  |
| +1.2  | +4.0 | +54.2 | +84.6 | +25.5 | +52.6 |  |  |