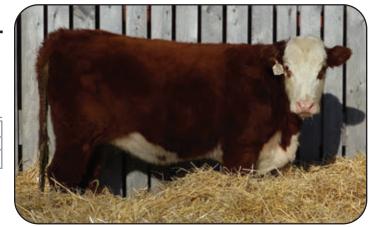

#### CC 35G NICOLE 143L

Horned Born: April 26, 2023

CHURCHILL ROCK 646D ET FCI 646D GAME ON 35G

FCI MISS SENSATION 40Z

CC 90X EASY 18B CC 18B NICOLE 157G CC 53S NICOLE 25W

| EPD's |      |       |        |       |       |  |  |
|-------|------|-------|--------|-------|-------|--|--|
| CE    | BW   | WW    | YW     | M     | TM    |  |  |
| -6.8  | +8.0 | +71.2 | +112.5 | +28.0 | +63.6 |  |  |

Exposed to Critt Option 28K from June 21 to August 31, 2024.