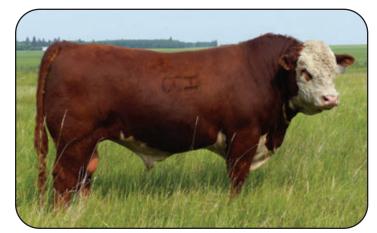

#### **GLENLEES 27C UPRISING 168F**

NJW 73S 38W RIMROCK 27C ET

NJW 76S P20 BEEF 38W ET NJW P606 72N DAYDREAM 73S

HHPH MISS THUNDER LADY 54M 2Y  $^{\rm NJW}_{\rm HF}$  62J THUNDER LADY 54M

A top Rimrock son from Corey Lees that is full of muscle and extra length. Rimrock also sired the 2021 and 2023 Agribition Grand Champion Female for Glenlees. We have some impressive daughters in the sale group.

| EPD's | CE   | BW   | ww    | YW    | M     | TM    |
|-------|------|------|-------|-------|-------|-------|
|       | -3.2 | +5.6 | +57.2 | +92.6 | +30.5 | +59.1 |