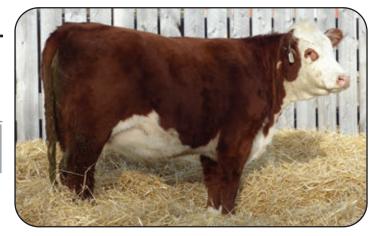

#### **CC 21L**

Born: April 2, 2023 Polled

COPPERTONE 72C GENESIS 8G NW 79Z 22Z HEAVY DUTY 72C ET COPPERTONE 164X KASHMIR 14Z

MCCOY 70Y LANDSCAPE 23A CC 23A NICOLE 33G CC 80Z NICOLE 104C

| PROJECTED EPD'S |      |       |       |       |       |  |  |  |
|-----------------|------|-------|-------|-------|-------|--|--|--|
| CE              | BW   | WW    | YW    | M     | TM    |  |  |  |
| +5.1            | +2.4 | +59.0 | +94.4 | +28.5 | +58.1 |  |  |  |