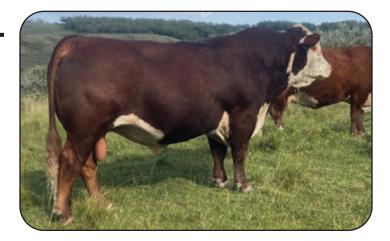

#### FCI 646D GAME ON 35G

**CHURCHILL ROCK 646D ET** 

NJW 98S R117 RIBEYE 88X ET SR CCC LADYSPORT 2205 Z ET

**FCI MISS SENSATION 40Z** 

**CHURCHILL SENSATION 028X** FCI SERENADE 18W

Our powerful new sire from FCI Herefords, Quebec. This son of Churchill Rock has been very popular with our visitors. He is a long, free moving bull with extra style and thickness.

| EPD's | CE   | BW   | ww    | YW    | M     | TM    |
|-------|------|------|-------|-------|-------|-------|
|       | -7.3 | +8.0 | +63.4 | +97.5 | +30.4 | +62.1 |