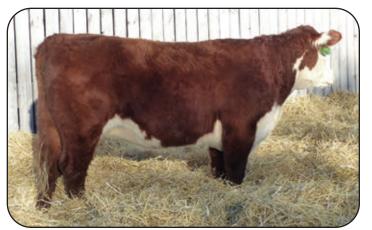

#### CC 111H LARA 66L

Polled

Born: April 9, 2023

LAMPORT'S 49E HARVEST 111H LAMPORT'S 82W CHALLENGER 49E LAMPORT'S 23X SARA 112A

**CC 47D LARA 66H** 

BAR-RZ 70B DAWSON 47D CC 146U LARA 91Y

| EPD's |      |       |       |       |       |  |  |
|-------|------|-------|-------|-------|-------|--|--|
| CE    | BW   | WW    | YW    | M     | TM    |  |  |
| +1.2  | +4.0 | +54.2 | +84.6 | +25.5 | +52.6 |  |  |

Exposed to Critt Option 28K from June 21 to August 31, 2024.