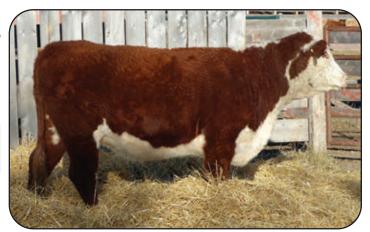

#### **CC 168F LYDIA 162L**

Polled Born: May 15, 2023

GLENLEES 27C UPRISING 168F NJW 73S 38W RIMROCK 27C ET HHPH MISS THUNDER LADY 54M 2Y

HARVIE TRAVELER 85X

CC 85X LYDIA 59C CC 146U LYDIA 26X

| EPD's |      |       |       |       |       |  |  |  |
|-------|------|-------|-------|-------|-------|--|--|--|
| CE    | BW   | WW    | YW    | M     | TM    |  |  |  |
| -1.0  | +6.0 | +56.2 | +87.2 | +26.0 | +54.1 |  |  |  |

Exposed to PCL 901 Kentucky Gent 7K from June 21 to August 30, 2024.