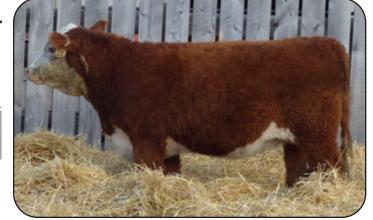

#### CC 18G JULIANA 7L

Polled Born: March 29, 2023

**BAR-RZ 50E GAMBLER 18G**BAR-RZ 6964 EARL 50E
BAR-RZ 49S LEXI 13X

CC 50F JULIANA 7J DONORAH 203A LUX LADD 50F CC 47A JULIANA 151D

|       | EPD's |       |       |       |       |  |  |  |
|-------|-------|-------|-------|-------|-------|--|--|--|
| CE    | BW    | WW    | YW    | M     | TM    |  |  |  |
| +14.4 | -2.3  | +34.4 | +65.1 | +21.7 | +38.9 |  |  |  |