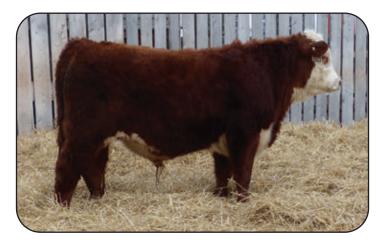

#### **COPPERTONE 72C GENESIS 8G**

NJW 79Z 22Z HEAVY DUTY 72C ET

NJW 67U 28M BIG MAX 22Z BW 91H 100W RITA 79Z ET

 $\begin{array}{c} \textbf{COPPERTONE 164X KASHMIR 14Z} \\ \textbf{BBSF 52U KASHMIR 62X} \end{array} \\ \begin{array}{c} \textbf{TH 104U 719T VICTOR 164X} \\ \textbf{BBSF 52U KASHMIR 62X} \end{array}$ 

"Platinum Paddy" was purchased at Williams Lake Bull Sale from Coppertone Farms, Abbotsford. He has been a trouble free, calving ease sire that has graduated to be one of our main sires in the cow herd. Paddy is a 9 time trait leader including calving ease, milk and total maternal.

| EPD's | CE   | BW   | ww    | YW    | M     | TM    |
|-------|------|------|-------|-------|-------|-------|
|       | +9.5 | +0.8 | +60.9 | +93.5 | +45.2 | +75.7 |