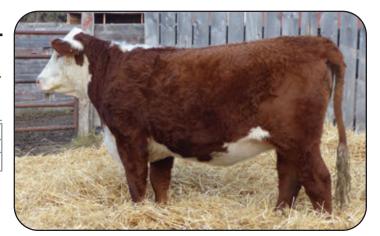

#### **CC 21L**

Born: April 2, 2023 Polled

COPPERTONE 72C GENESIS 8G NW 79Z 22Z HEAVY DUTY 72C ET COPPERTONE 164X KASHMIR 14Z

MCCOY 70Y LANDSCAPE 23A CC 23A NICOLE 33G CC 80Z NICOLE 104C

| PROJECTED EPD'S |      |       |       |       |       |  |  |  |
|-----------------|------|-------|-------|-------|-------|--|--|--|
| CE              | BW   | WW    | YW    | M     | TM    |  |  |  |
| +5.1            | +2.4 | +59.0 | +94.4 | +28.5 | +58.1 |  |  |  |