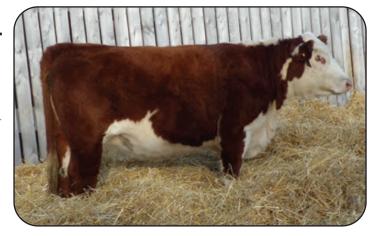

#### **CC 168F LYDIA 126L**

Horned

Born: April 20, 2023

GLENLEES 27C UPRISING 168F NJW 73S 38W RIMROCK 27C ET HHPH MISS THUNDER LADY 54M 2Y

CC 25Y LYDIA 123A

CC 281W FREIGHTLINER 25Y CC 146U LYDIA 26X

| EPD's |      |       |       |       |       |  |  |  |
|-------|------|-------|-------|-------|-------|--|--|--|
| CE    | BW   | WW    | YW    | M     | TM    |  |  |  |
| -5.6  | +6.9 | +44.8 | +78.5 | +29.4 | +51.8 |  |  |  |

Exposed to RVP Legacy 2L from June 21 to September 5, 2024.