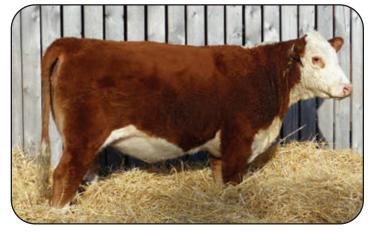

#### CC 8G NICOLE 94L

Polled

Born: April 13, 2023

COPPERTONE 72C GENESIS 8G NJW 79Z 22Z HEAVY DUTY 72C ET COPPERTONE 164X KASHMIR 14Z

CC 16W NICOLE 58A

CC 268P PATHFINDER 16W CC 129D NICOLE 159K

| EPD's |      |       |       |       |       |  |  |  |
|-------|------|-------|-------|-------|-------|--|--|--|
| CE    | BW   | WW    | YW    | M     | TM    |  |  |  |
| +12.2 | +0.7 | +45.5 | +78.8 | +30.8 | +53.6 |  |  |  |