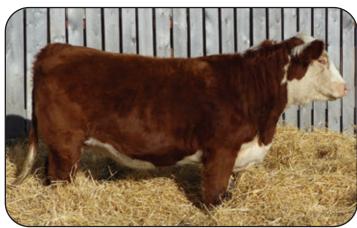

#### CC 168F LYDIA 13L

Polled Born: March 31, 2023

GLENLEES 27C UPRISING 168F NJW 73S 38W RIMROCK 27C ET HHPH MISS THUNDER LADY 54M 2Y

CC 47D LYDIA 55F BAR-RZ 70B DAWSON 47D CC 25X LYDIA 92C

 EPD's

 CE
 BW
 WW
 YW
 M
 TM

 +1.4
 +4.1
 +58.7
 +90.1
 +30.6
 +60.0

Exposed to PCL 901 Kentucky Gent 7K from June 21 to August 30, 2024.