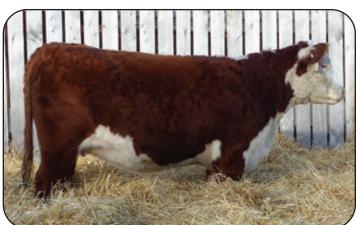

#### CC 18G JULIANA 7L

Polled Born: March 29, 2023

**BAR-RZ 50E GAMBLER 18G**BAR-RZ 6964 EARL 50E
BAR-RZ 49S LEXI 13X

CC 50F JULIANA 7J DONORAH 203A LUX LADD 50F CC 47A JULIANA 151D

|       | EPD's |       |       |       |       |  |  |  |
|-------|-------|-------|-------|-------|-------|--|--|--|
| CE    | BW    | WW    | YW    | M     | TM    |  |  |  |
| +14.4 | -2.3  | +34.4 | +65.1 | +21.7 | +38.9 |  |  |  |