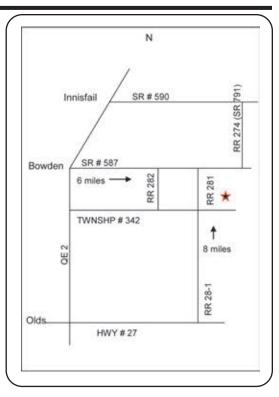

#### **LOCATION: MAIN FARM**

From Bowden underpass

- 7 mi east to Range Rd 281,
- 2 mi south,
- 1/2 mi east (Randy & Sandra's yard)
- ~ 28050 TWNSHP RD 342 ~ Red Deer County

Find us on Google or Apple Maps by searching Coulee Crest Farms.