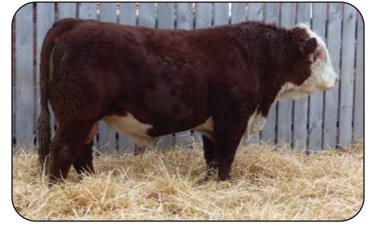

#### **BAR-RZ 50E GAMBLER 18G**

**BAR-RZ 6964 EARL 50E** 

R LEADER 6964 BAR-RZ 19Z BEAUTY 20B

BAR-RZ 49S LEXI 13X

MCCOY 55M ABSOLUTE 49S BAR-RZ 59H LEIF 37L

Gambler was bought from Zoeteman's, Bar-RZ Herefords, to use on heifers and he hasn't disappointed. His calves are small at birth, but have lots of vigour and growth. He is in the top 1% of breed for calving ease and birth weight.

| EPD's | CE    | BW   | ww    | YW    | M     | TM    |
|-------|-------|------|-------|-------|-------|-------|
|       | +19.4 | -4.3 | +30.3 | +65.5 | +16.7 | +31.9 |