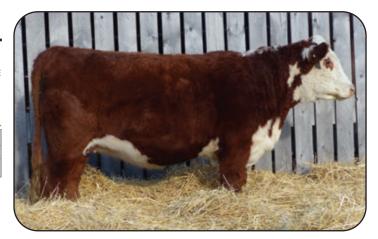

#### CC 168F VICTORIA 74L

Polled

Born: April 10, 2023

GLENLEES 27C UPRISING 168F NJW 73S 38W RIMROCK 27C ET HHPH MISS THUNDER LADY 54M 2Y

CC 23A VICTORIA 24G

MCCOY 70Y LANDSCAPE 23A CC 47A VICTORIA 171C

|      | EPD's |       |        |       |       |  |  |  |  |
|------|-------|-------|--------|-------|-------|--|--|--|--|
| CE   | BW    | WW    | YW     | M     | TM    |  |  |  |  |
| -8.6 | +7.6  | +67.6 | +105.4 | +22.3 | +56.1 |  |  |  |  |