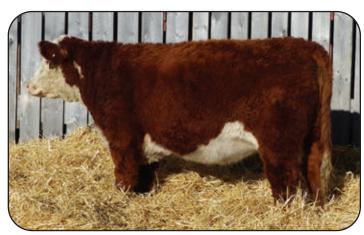

#### **CC 18G NINA 29L**

Polled Born: April 3, 2023

BAR-RZ 6964 EARL 50E BAR-RZ 50E GAMBLER 18G

BAR-RZ 49S LEXI 13X

LAMPORT'S 33D FORMULA 8F CC 8F NINA 130J CC 13S NINA 144X

| EPD's |      |       |       |       |       |  |
|-------|------|-------|-------|-------|-------|--|
| CE    | BW   | WW    | YW    | M     | TM    |  |
| +7.6  | +2.6 | +44.8 | +87.0 | +17.3 | +39.7 |  |