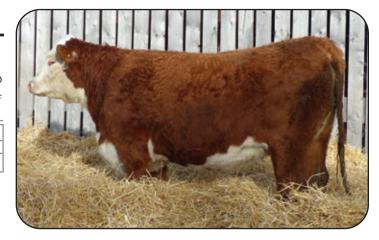

1B JULIANA 49E

| EPD's |      |       |       |       |       |  |  |
|-------|------|-------|-------|-------|-------|--|--|
| CE    | BW   | WW    | YW    | M     | TM    |  |  |
| +9.8  | +0.6 | +48.4 | +90.3 | +20.8 | +45.0 |  |  |

Exposed to Critt Option 28K from June 21 to August 31, 2024.





#### CC 39J LEAH 61L

Polled Born: April 9, 2023

CHSF 32E FORWARD 7G **CHSF 7G AUTHORITY 39J** 

CHSF 50B SCARLET ROSE 42D

DONORAH 203A LUX LADD 50F CC 50F LEAH 16H CC 23A LEAH 104E

|      | EPD's |       |        |       |       |  |  |  |  |
|------|-------|-------|--------|-------|-------|--|--|--|--|
| CE   | BW    | WW    | YW     | M     | TM    |  |  |  |  |
| +3.6 | +3.6  | +67.0 | +121.7 | +25.5 | +59.0 |  |  |  |  |

Exposed to Critt Option 28K from June 21 to August 31, 2024.





#### CC 8G PRINCESS 64L

Polled Born: April 9, 2023

COPPERTONE 72C GENESIS 8G NJW 79Z 22Z HEAVY DUTY 72C ET COPPERTONE 164X KASHMIR 14Z

CC 90X EASY 18B

CC 18B PRINCESS 73G CC 25Y PRINCESS 9C

| EPD's |      |       |        |       |       |  |  |  |
|-------|------|-------|--------|-------|-------|--|--|--|
| CE    | BW   | WW    | YW     | M     | TM    |  |  |  |
| +0.3  | +4.4 | +63.1 | +101.6 | +28.5 | +60.1 |  |  |  |

Exposed to Critt Option 28K from June 21 to August 31, 2024.





#### CC 168F JESSICA 65L

Scurred

Born: April 9, 2023

GLENLEES 27C UPRISING 168F NJW 73S 38W RIMROCK 27C ET HHPH MISS THUNDER LADY 54M 2Y

CC 25X JESSICA 27A

LCI 107R STONEWALL 25X CC 41L JESSICA 102R

|      | EPD's |       |       |       |       |  |  |  |
|------|-------|-------|-------|---