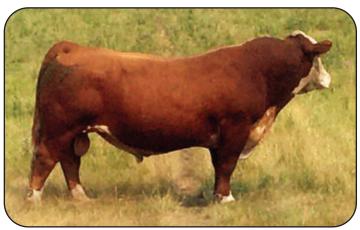

#### **BAR-RZ 50E GAMBLER 18G**

**BAR-RZ 6964 EARL 50E** 

R LEADER 6964 BAR-RZ 19Z BEAUTY 20B

BAR-RZ 49S LEXI 13X

MCCOY 55M ABSOLUTE 49S BAR-RZ 59H LEIF 37L

Gambler was bought from Zoeteman's, Bar-RZ Herefords, to use on heifers and he hasn't disappointed. His calves are small at birth, but have lots of vigour and growth. He is in the top 1% of breed for calving ease and birth weight.

| EPD's | CE    | BW   | ww    | YW    | M     | TM    |
|-------|-------|------|-------|-------|-------|-------|
|       | +19.4 | -4.3 | +30.3 | +65.5 | +16.7 | +31.9 |