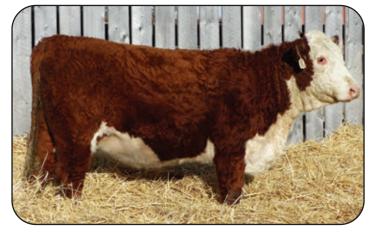

#### CC 168F NINA 9L

Horned Born: March 30, 2023

GLENLEES 27C UPRISING 168F NJW 73S 38W RIMROCK 27C ET HHPH MISS THUNDER LADY 54M 2Y

LCI 107R STONEWALL 25X

CC 25X NINA 142A LCI 107R STONEWALL CC 20R NINA 170U

| EPD's            |      |       |       |       |       |  |  |
|------------------|------|-------|-------|-------|-------|--|--|
| CE BW WW YW M TM |      |       |       |       |       |  |  |
| -0.7             | +5.1 | +56.4 | +90.1 | +27.0 | +55.2 |  |  |