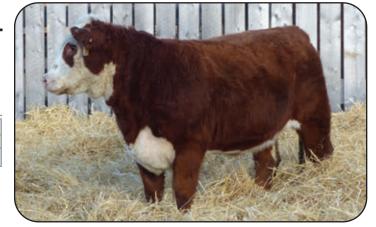

#### **CC 18G NINA 29L**

Polled Born: April 3, 2023

BAR-RZ 6964 EARL 50E BAR-RZ 50E GAMBLER 18G

BAR-RZ 49S LEXI 13X

LAMPORT'S 33D FORMULA 8F CC 8F NINA 130J CC 13S NINA 144X

| EPD's |      |       |       |       |       |  |
|-------|------|-------|-------|-------|-------|--|
| CE    | BW   | WW    | YW    | M     | TM    |  |
| +7.6  | +2.6 | +44.8 | +87.0 | +17.3 | +39.7 |  |