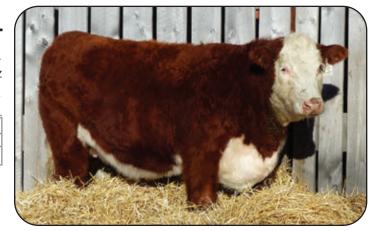

#### **CC 21L**

Born: April 2, 2023 Polled

COPPERTONE 72C GENESIS 8G NW 79Z 22Z HEAVY DUTY 72C ET COPPERTONE 164X KASHMIR 14Z

MCCOY 70Y LANDSCAPE 23A CC 23A NICOLE 33G CC 80Z NICOLE 104C

| PROJECTED EPD'S |      |       |       |       |       |  |  |  |
|-----------------|------|-------|-------|-------|-------|--|--|--|
| CE              | BW   | WW    | YW    | M     | TM    |  |  |  |
| +5.1            | +2.4 | +59.0 | +94.4 | +28.5 | +58.1 |  |  |  |