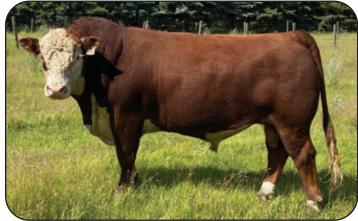

#### **GLENLEES 27C UPRISING 168F**

NJW 73S 38W RIMROCK 27C ET

NJW 76S P20 BEEF 38W ET NJW P606 72N DAYDREAM 73S

HHPH MISS THUNDER LADY 54M 2Y  $^{\rm NJW}_{\rm HF}$  62J THUNDER LADY 54M

A top Rimrock son from Corey Lees that is full of muscle and extra length. Rimrock also sired the 2021 and 2023 Agribition Grand Champion Female for Glenlees. We have some impressive daughters in the sale group.

| EPD's | CE   | BW   | ww    | YW    | M     | TM    |
|-------|------|------|-------|-------|-------|-------|
|       | -3.2 | +5.6 | +57.2 | +92.6 | +30.5 | +59.1 |