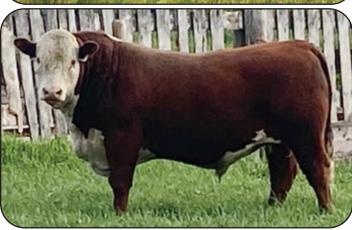

#### CC 18G JULIANA 7L

Polled Born: March 29, 2023

**BAR-RZ 50E GAMBLER 18G**BAR-RZ 6964 EARL 50E
BAR-RZ 49S LEXI 13X

CC 50F JULIANA 7J DONORAH 203A LUX LADD 50F CC 47A JULIANA 151D

|       | EPD's |       |       |       |       |  |  |  |
|-------|-------|-------|-------|-------|-------|--|--|--|
| CE    | BW    | WW    | YW    | M     | TM    |  |  |  |
| +14.4 | -2.3  | +34.4 | +65.1 | +21.7 | +38.9 |  |  |  |