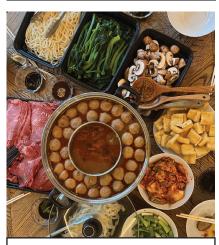

CLAM CHOWDER Served with focaccia

\$80/bowl

ASIAN HOT POT BAR Spicy or Miso min. 10 people

\$20/person

CAESAR SALAD Cilantro Pepita Caesar or Vegan Caesar

\$45/bowl

BEA'S TURKEY CHILI Served with cornbread

\$19/quart