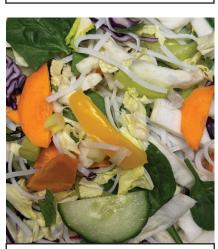

# SOUPS AND SALADS

Bowls serve 15-20

CARROT CURRY SOUP Served with focaccia

\$75/bowl

CHICKEN PHO BAR min. 10 people

\$18/person

MIXED GREEN SALAD

Choice of: Chimichurri Ranch Miso Vinaigrette Cilantro Caesar \$40/bowl