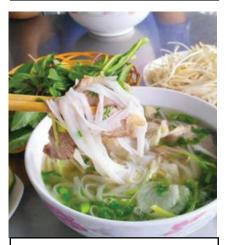

# SOUPS AND SALADS

Bowls serve 15-20

CARROT CURRY SOUP Served with focaccia

\$75/bowl

CHICKEN PHO BAR min. 10 people

\$18/person

MIXED GREEN SALAD

Choice of: Chimichurri Ranch Miso Vinaigrette Cilantro Caesar \$40/bowl