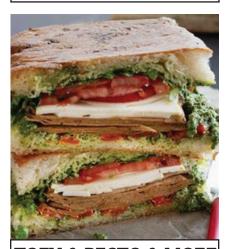

TOFU & PESTO & MOZZ Focaccia

\$65/bowl

Add Potato Chips +\$1.50 Add Cookies +\$2

Sandwiches served family style on platters. If you prefer box lunches please let us know.