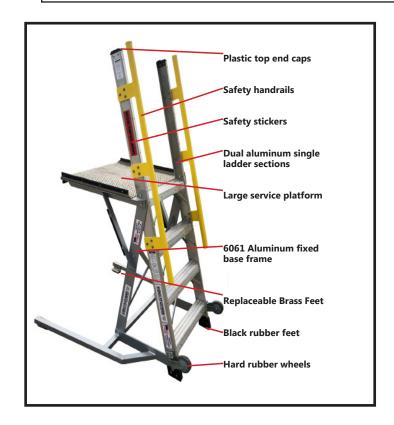

## **Specifications**

OSHA rated 300-lb. Special Purpose. • Industrial 6061-grade aluminum support base and plate. • Commercial grade wheels. • Yellow safety handrails. • Brass feet to allow easier sliding. • Stickers for OSHA/ANSI 14.2 compli-