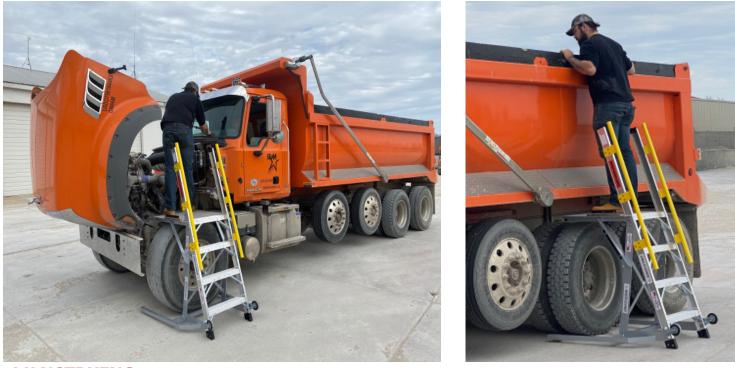

## **ERGONOMIC SAFETY LADDERS FOR DUMP TRUCKS**

44LNCTRKENG The wide base slides around the tire to allow stable working access from the slip-resistant platform to the engine, windscreen, wipers, running lights and other hard to reach areas front and rear of the cab. This ladder is also handy for reaching the sides and back of the dump bed.