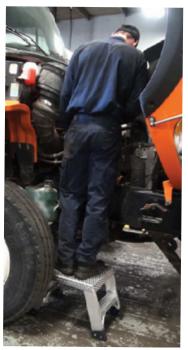

## Proud member of the NTEA.

**15MINISTAND** fits neatly behind the tire and bumper.

www.locknclimb.com/trucking