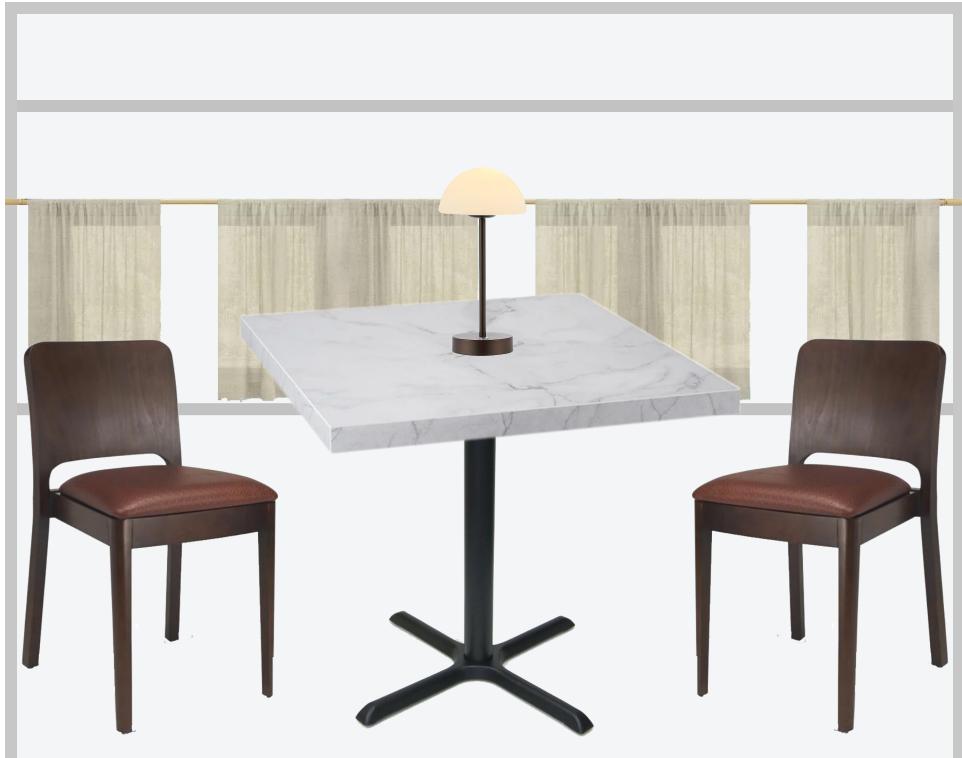

#### GARRIGAN DESIGN GROUP

INTERIOR DESIGN SPECIALISTS

### THE HORSESHOE Furniture Presentation

Version 1 - April12, 2024



## THE HORSESHOE

KITCHEN & BAR

ESTD. 2024

# THE HORSESHOE

KITCHEN & BAR

ESTD. 2024





















# REAR DINING AREA



#### **ARTWORK INSPIRATION**









#### **KEY FACTORS:**

- Gallery Wall
- Asymmetrical placements
- Involve logo in wall
- Picture lights for ambiance
- Picture molding applied to wall (can be done with paint as well)

## **OPTION 2**Eclectic & Bohemian











#### **ARTWORK INSPIRATION**







#### **KEY FACTORS:**

- Gallery Wall
- Asymmetrical placements
- Involve logo in wall
- Picture lights for ambiance
- Picture molding applied to wall (can be done with paint as well)