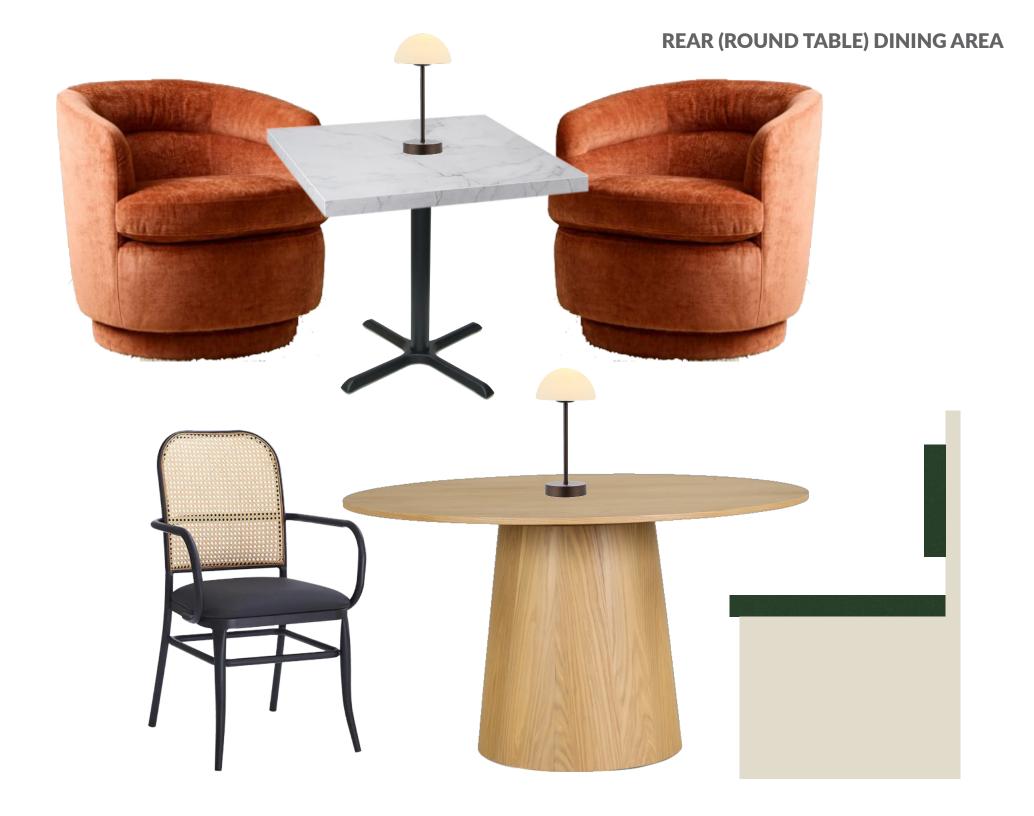

#### GARRIGAN DESIGN GROUP

INTERIOR DESIGN SPECIALISTS

### THE HORSESHOE Furniture Presentation

Version 1 - April12, 2024



## THE HORSESHOE

KITCHEN & BAR

ESTD. 2024

# THE HORSESHOE

KITCHEN & BAR

ESTD. 2024





















# REAR DINING AREA



#### **ARTWORK INSPIRATION**









#### **KEY FACTORS:**

- Gallery Wall
- Asymmetrical placements
- Involve logo in wall
- Picture lights for ambiance
- Picture molding applied to wall (can be done with paint as well)

## **OPTION 2**Eclectic & Bohemian











#### **ARTWORK INSPIRATION**







#### **KEY FACTORS:**

- Gallery Wall
- Asymmetrical placements
- Involve logo in wall
- Picture lights for ambiance
- Picture molding applied to wall (can be done with paint as well)