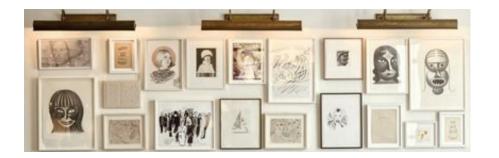

#### **ARTWORK INSPIRATION**

#### **KEY FACTORS:**

- Gallery Wall
- Asymmetrical placements
- Involve logo in wall
- Picture lights for ambiance
- Picture molding applied to wall (can be done with paint as well)