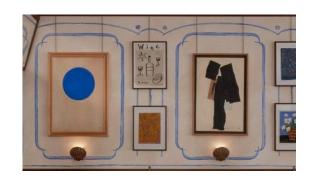

#### **ARTWORK INSPIRATION**

#### **KEY FACTORS:**

- Gallery Wall
- Asymmetrical placements
- Involve logo in wall
- Picture lights for ambiance
- Picture molding applied to wall (can be done with paint as well)