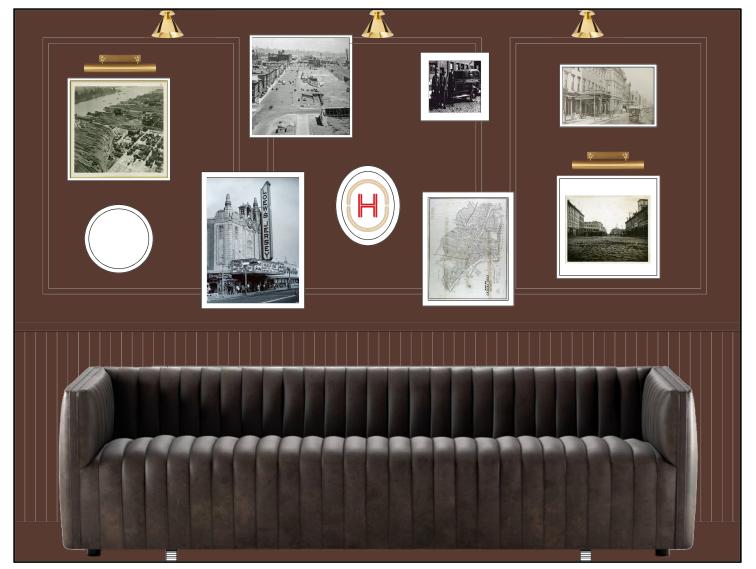

# REAR DINING AREA

#### **ARTWORK INSPIRATION**

#### **KEY FACTORS:**

- Gallery Wall
- Asymmetrical placements
- Involve logo in wall
- Picture lights for ambiance
- Picture molding applied to wall (can be done with paint as well)