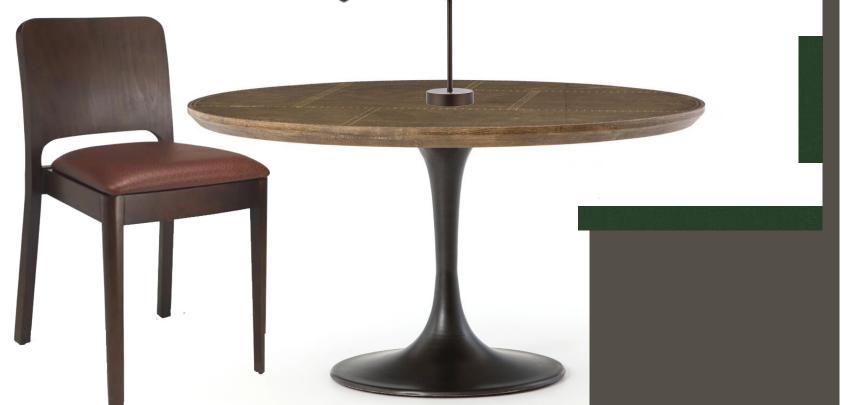

#### GARRIGAN DESIGN GROUP

INTERIOR DESIGN SPECIALISTS

### THE HORSESHOE Furniture Presentation

Version 1 - April12, 2024



## THE HORSESHOE

KITCHEN & BAR

ESTD. 2024

# THE HORSESHOE

KITCHEN & BAR

ESTD. 2024





















# REAR DINING AREA



#### **ARTWORK INSPIRATION**









#### **KEY FACTORS:**

- Gallery Wall
- Asymmetrical placements
- Involve logo in wall
- Picture lights for ambiance
- Picture molding applied to wall (can be done with paint as well)

## **OPTION 2**Eclectic & Bohemian











#### **ARTWORK INSPIRATION**







#### **KEY FACTORS:**

- Gallery Wall
- Asymmetrical placements
- Involve logo in wall
- Picture lights for ambiance
- Picture molding applied to wall (can be done with paint as well)