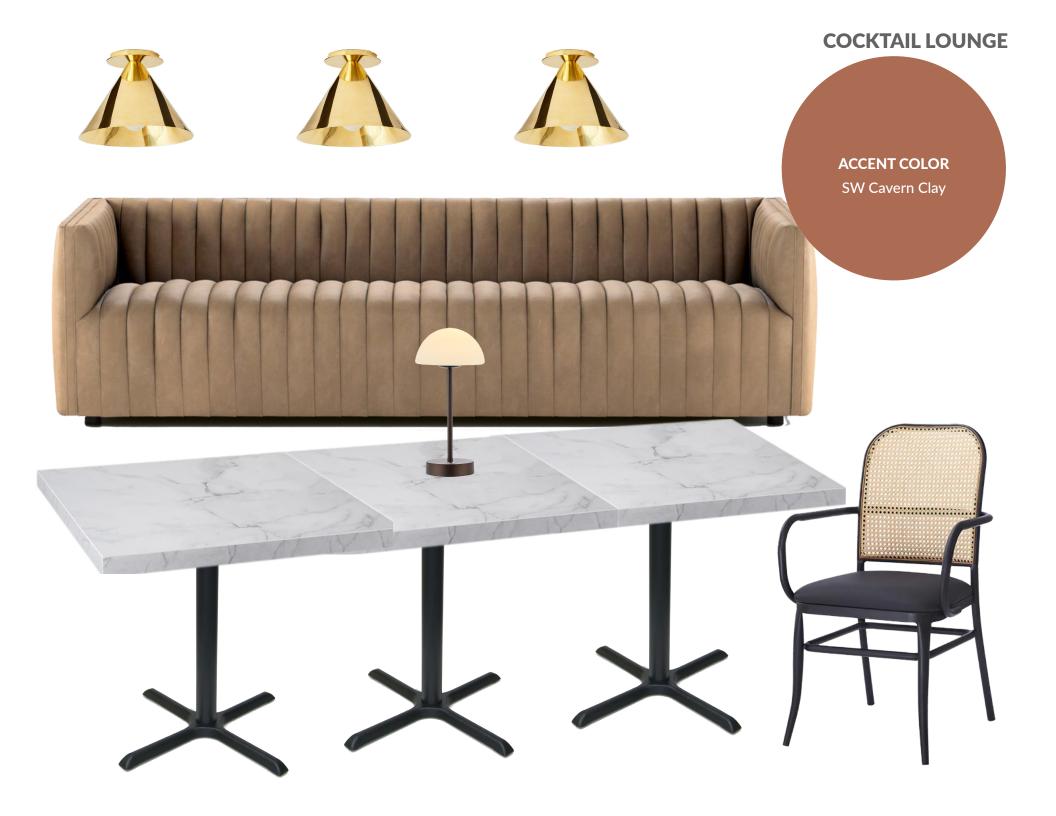

#### GARRIGAN DESIGN GROUP

INTERIOR DESIGN SPECIALISTS

### THE HORSESHOE Furniture Presentation

Version 1 - April12, 2024



## THE HORSESHOE

KITCHEN & BAR

ESTD. 2024

# THE HORSESHOE

KITCHEN & BAR

ESTD. 2024





















# REAR DINING AREA



#### **ARTWORK INSPIRATION**









#### **KEY FACTORS:**

- Gallery Wall
- Asymmetrical placements
- Involve logo in wall
- Picture lights for ambiance
- Picture molding applied to wall (can be done with paint as well)

## **OPTION 2**Eclectic & Bohemian











#### **ARTWORK INSPIRATION**







#### **KEY FACTORS:**

- Gallery Wall
- Asymmetrical placements
- Involve logo in wall
- Picture lights for ambiance
- Picture molding applied to wall (can be done with paint as well)