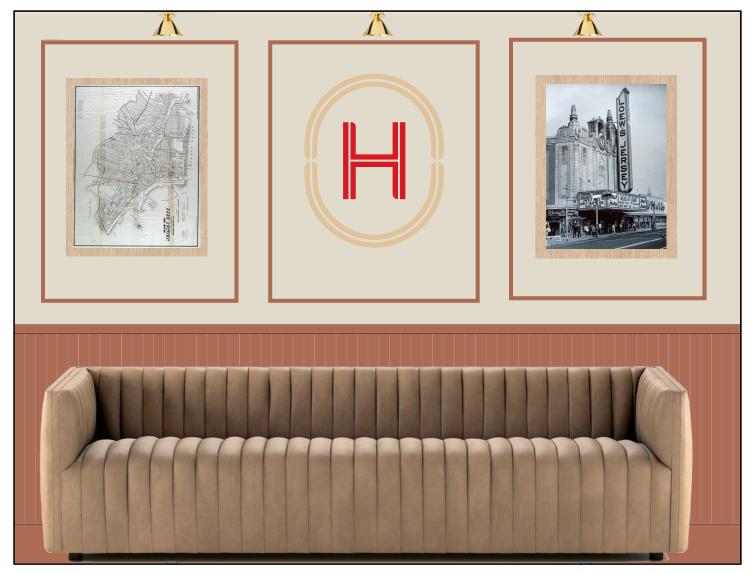

#### **KEY FACTORS:**

- Gallery Wall
- Asymmetrical placements
- Involve logo in wall
- Picture lights for ambiance
- Picture molding applied to wall (can be done with paint as well)