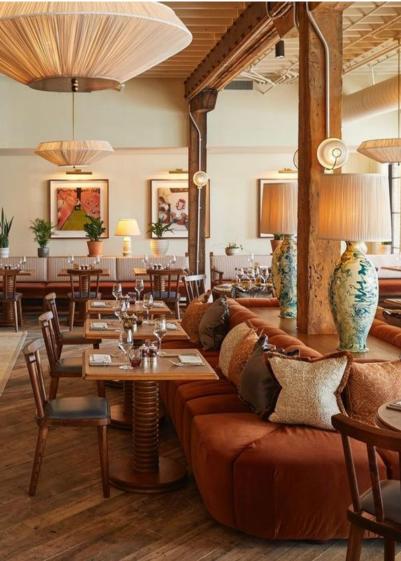

## **OPTION 2**Eclectic & Bohemian

#### **ARTWORK INSPIRATION**

#### **KEY FACTORS:**

- Gallery Wall
- Asymmetrical placements
- Involve logo in wall
- Picture lights for ambiance
- Picture molding applied to wall (can be done with paint as well)