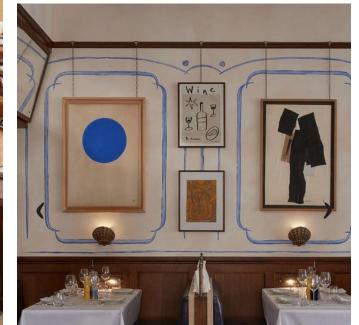

#### **ARTWORK INSPIRATION**

#### **KEY FACTORS:**

- Gallery Wall
- Asymmetrical placements
- Involve logo in wall
- Picture lights for ambiance
- Picture molding applied to wall (can be done with paint as well)