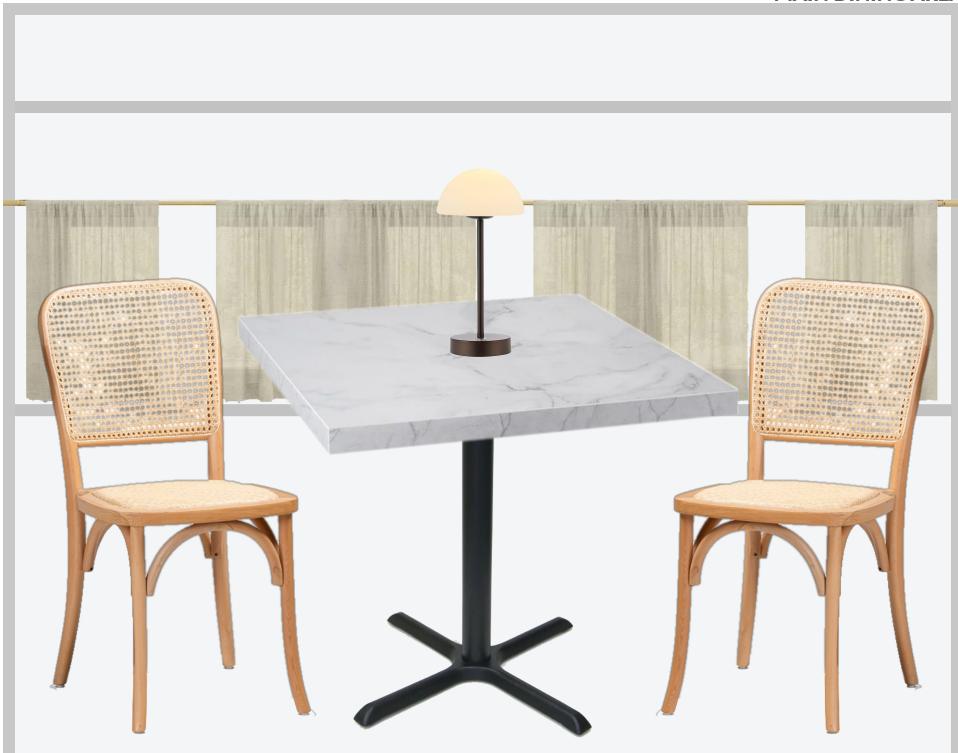

#### GARRIGAN DESIGN GROUP

INTERIOR DESIGN SPECIALISTS

### THE HORSESHOE Furniture Presentation

Version 1 - April12, 2024



## THE HORSESHOE

KITCHEN & BAR

ESTD. 2024

# THE HORSESHOE

KITCHEN & BAR

ESTD. 2024





















# REAR DINING AREA



#### **ARTWORK INSPIRATION**









#### **KEY FACTORS:**

- Gallery Wall
- Asymmetrical placements
- Involve logo in wall
- Picture lights for ambiance
- Picture molding applied to wall (can be done with paint as well)

## **OPTION 2**Eclectic & Bohemian











#### **ARTWORK INSPIRATION**







#### **KEY FACTORS:**

- Gallery Wall
- Asymmetrical placements
- Involve logo in wall
- Picture lights for ambiance
- Picture molding applied to wall (can be done with paint as well)