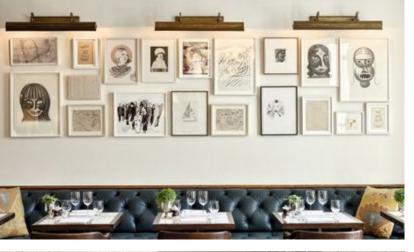

# REAR DINING AREA

#### **ARTWORK INSPIRATION**

#### **KEY FACTORS:**

- Gallery Wall
- Asymmetrical placements
- Involve logo in wall
- Picture lights for ambiance
- Picture molding applied to wall (can be done with paint as well)