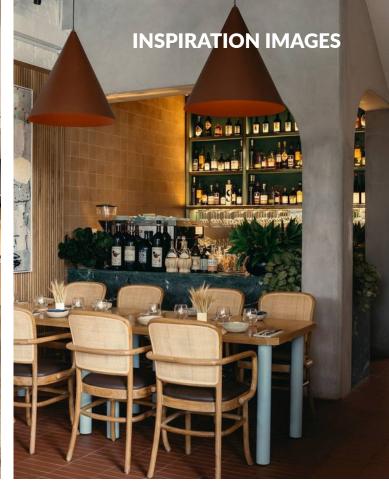

#### **ARTWORK INSPIRATION**

#### **KEY FACTORS:**

- Gallery Wall
- Asymmetrical placements
- Involve logo in wall
- Picture lights for ambiance
- Picture molding applied to wall (can be done with paint as well)