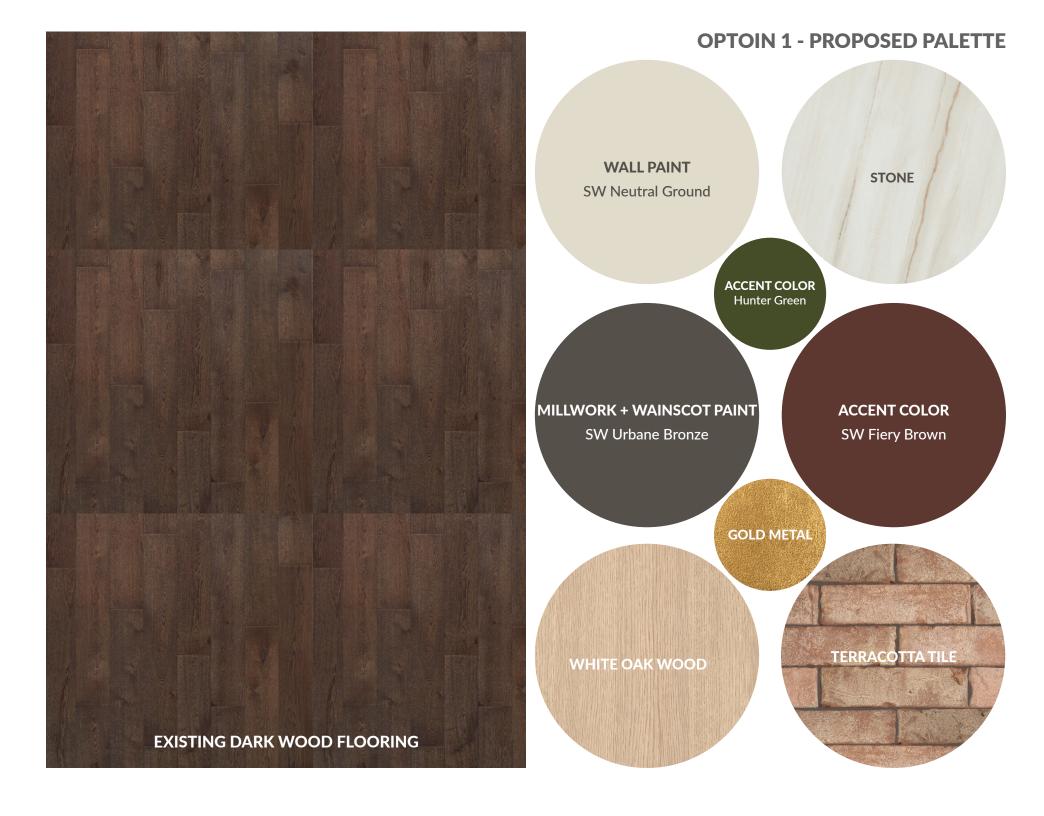

#### GARRIGAN DESIGN GROUP

INTERIOR DESIGN SPECIALISTS

### THE HORSESHOE Furniture Presentation

Version 1 - April12, 2024



## THE HORSESHOE

KITCHEN & BAR

ESTD. 2024

# THE HORSESHOE

KITCHEN & BAR

ESTD. 2024





















# REAR DINING AREA



#### **ARTWORK INSPIRATION**









#### **KEY FACTORS:**

- Gallery Wall
- Asymmetrical placements
- Involve logo in wall
- Picture lights for ambiance
- Picture molding applied to wall (can be done with paint as well)

## **OPTION 2**Eclectic & Bohemian











#### **ARTWORK INSPIRATION**







#### **KEY FACTORS:**

- Gallery Wall
- Asymmetrical placements
- Involve logo in wall
- Picture lights for ambiance
- Picture molding applied to wall (can be done with paint as well)