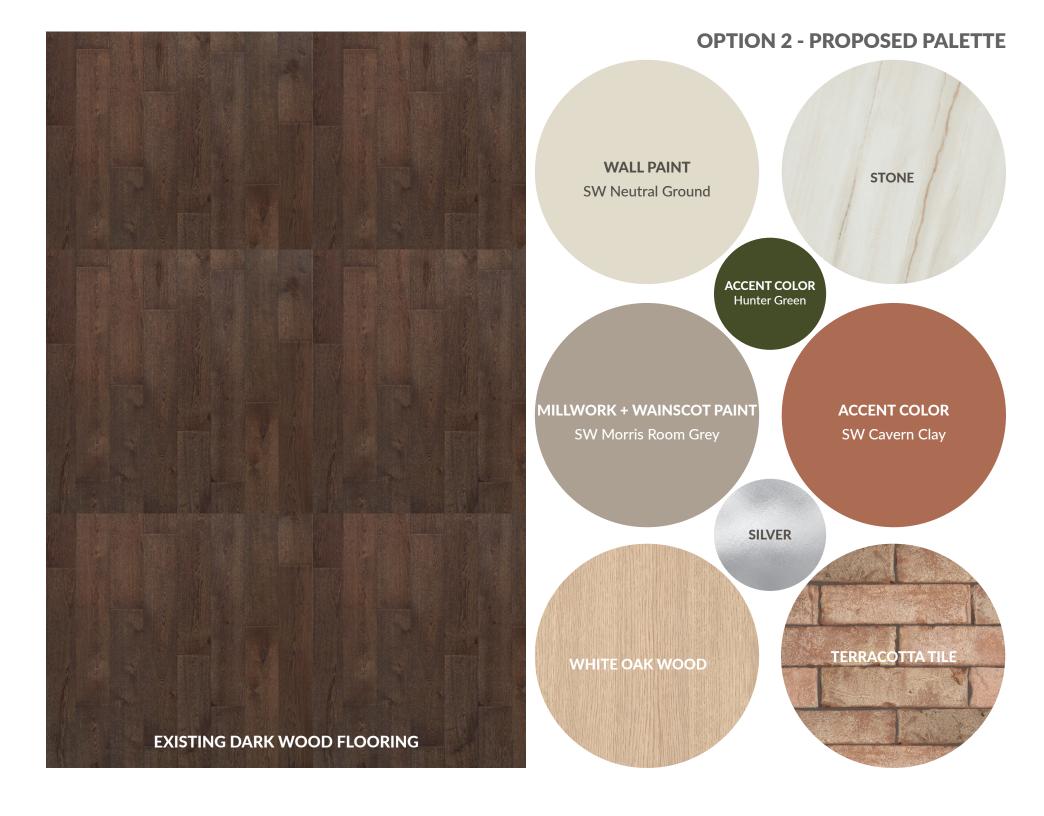

#### GARRIGAN DESIGN GROUP

INTERIOR DESIGN SPECIALISTS

### THE HORSESHOE Furniture Presentation

Version 1 - April12, 2024



## THE HORSESHOE

KITCHEN & BAR

ESTD. 2024

# THE HORSESHOE

KITCHEN & BAR

ESTD. 2024





















# REAR DINING AREA



#### **ARTWORK INSPIRATION**









#### **KEY FACTORS:**

- Gallery Wall
- Asymmetrical placements
- Involve logo in wall
- Picture lights for ambiance
- Picture molding applied to wall (can be done with paint as well)

## **OPTION 2**Eclectic & Bohemian











#### **ARTWORK INSPIRATION**







#### **KEY FACTORS:**

- Gallery Wall
- Asymmetrical placements
- Involve logo in wall
- Picture lights for ambiance
- Picture molding applied to wall (can be done with paint as well)