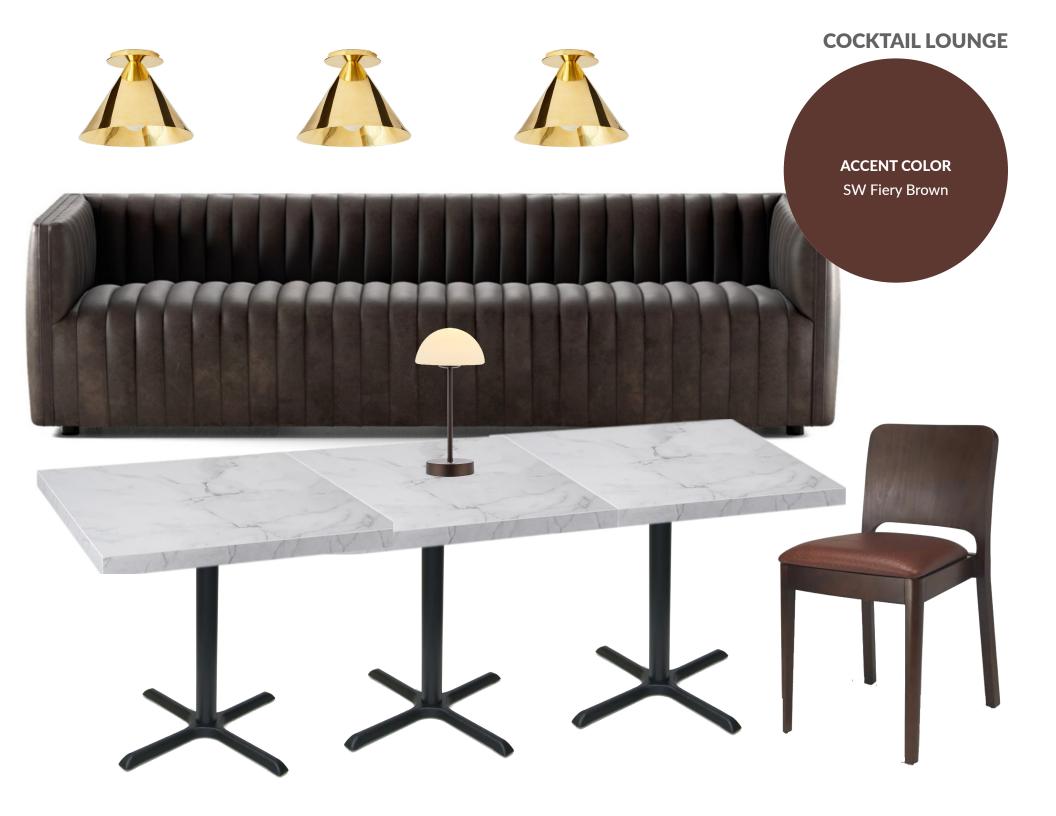

## THE HORSESHOE

KITCHEN & BAR

ESTD. 2024

# THE HORSESHOE

KITCHEN & BAR

ESTD. 2024