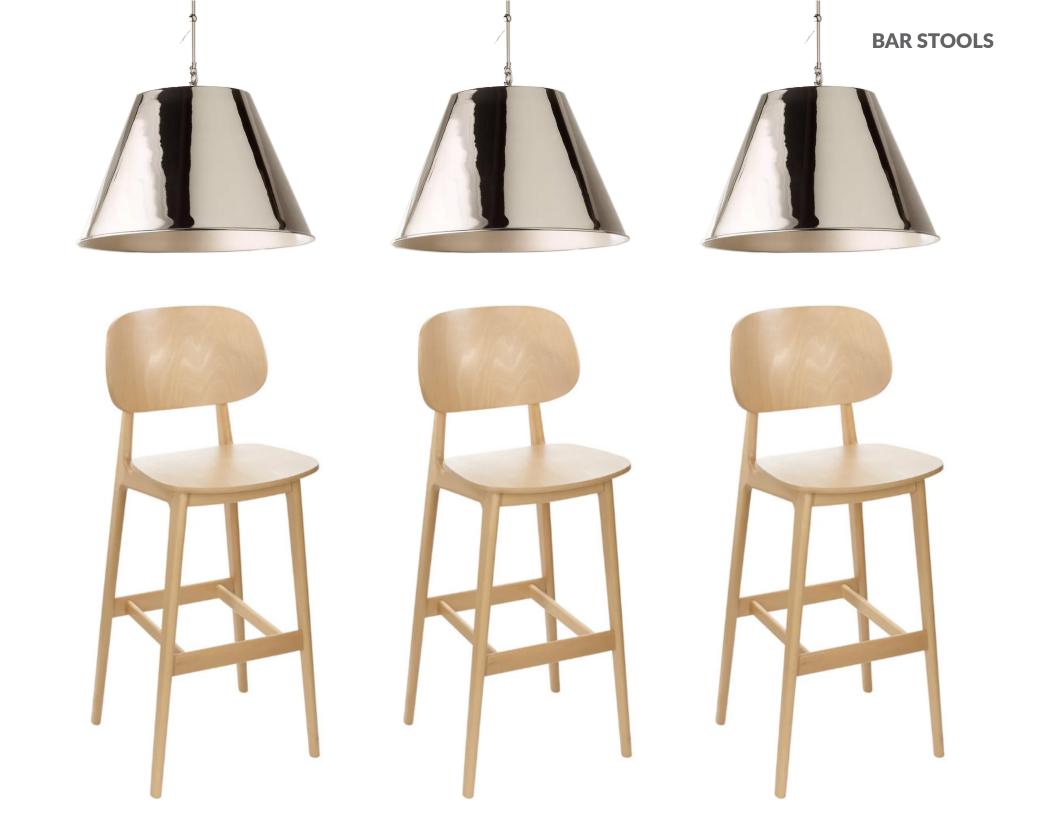

#### GARRIGAN DESIGN GROUP

INTERIOR DESIGN SPECIALISTS

### THE HORSESHOE Furniture Presentation

Version 1 - April12, 2024



## THE HORSESHOE

KITCHEN & BAR

ESTD. 2024

# THE HORSESHOE

KITCHEN & BAR

ESTD. 2024





















# REAR DINING AREA



#### **ARTWORK INSPIRATION**









#### **KEY FACTORS:**

- Gallery Wall
- Asymmetrical placements
- Involve logo in wall
- Picture lights for ambiance
- Picture molding applied to wall (can be done with paint as well)

## **OPTION 2**Eclectic & Bohemian











#### **ARTWORK INSPIRATION**







#### **KEY FACTORS:**

- Gallery Wall
- Asymmetrical placements
- Involve logo in wall
- Picture lights for ambiance
- Picture molding applied to wall (can be done with paint as well)