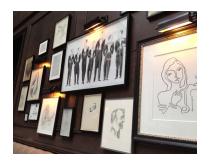

#### **ARTWORK INSPIRATION**

#### **KEY FACTORS:**

- Gallery Wall
- Asymmetrical placements
- Involve logo in wall
- Picture lights for ambiance
- Picture molding applied to wall (can be done with paint as well)