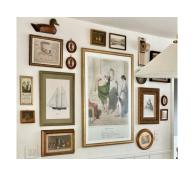

## **OPTION 2**Eclectic & Bohemian

#### **ARTWORK INSPIRATION**

#### **KEY FACTORS:**

- Gallery Wall
- Asymmetrical placements
- Involve logo in wall
- Picture lights for ambiance
- Picture molding applied to wall (can be done with paint as well)