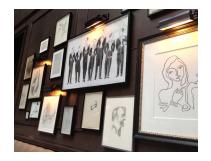

#### **ARTWORK INSPIRATION**

#### **KEY FACTORS:**

- Gallery Wall
- Asymmetrical placements
- Involve logo in wall
- Picture lights for ambiance
- Picture molding applied to wall (can be done with paint as well)