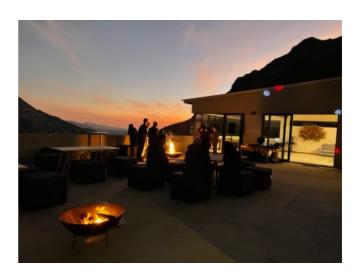

## HEAVEN'S VIEW MOUNTAIN VENU

Stone Chapel

Mountain Views

Scenic decks | Accommodation

### Heaven's View Mountain

provides the ideal setting for a mountain wedding. Located in a private nature conservation area, on the Galgeberg mountain just outside McGregor in the Western Cape. Breathtaking vistas create a backdrop for the most magical photos. Truly a one of - a -kind wedding venue.

### Venue fee incl.

Wedding Coordinator (on the day)
Bridal Couple Accommodation
Large Hall
Small Hall
BAR - cash only
Cosy fireplaces
Stone Chapel
Two scenic decks
Ablution facilities
Fire pits (wood incl.)
Furniture and Crockery: