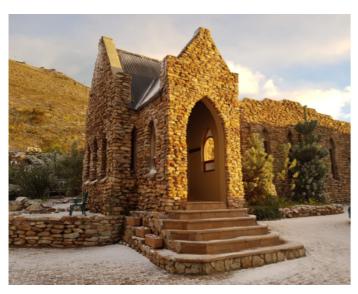

The Stone Chapel is available for wedding ceremonies and is included in the venue hire fee.

Seating 100-120 guests.

The Large Function Hall accommodates up to 120 guests. Depending on the type of seating and catering needs, we have various options for indoor and outdoor weddings, weather depending, number of guests and your specific