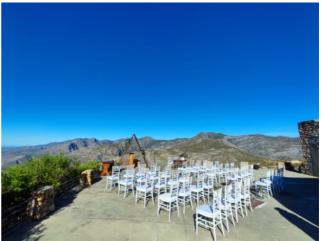

### Heaven's View Mountain

provides the ideal setting for a mountain wedding. Located in a private nature conservation area, on the Galgeberg mountain just outside McGregor in the Western Cape. Breathtaking vistas create a backdrop for the most magical photos. Truly a one of - a -kind wedding venue.

The Stone Chapel is available for wedding ceremonies and is included in the venue hire fee.

Seating 100-120 guests.

The Large Function Hall accommodates up to 120 guests. Depending on the type of seating and catering needs, we have various options for indoor and outdoor weddings, weather depending, number of guests and your specific

Wooden Rectangle Tables
Round Tables (only 4 can hire in more)
Ottomans - deck
Wicker furniture
Cocktail tables
White Tiffany / Featherback wood chairs
White table linen
Cutlery & White crockery
Plain Glassware (Tulip)