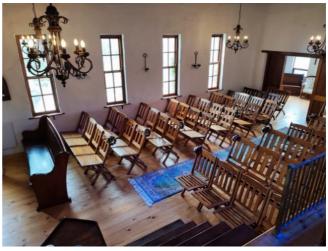

The Stone Chapel is available for wedding ceremonies and is included in the venue hire fee.

Seating 100-120 guests.

The Large Function Hall accommodates up to 120 guests. Depending on the type of seating and catering needs, we have various options for indoor and outdoor weddings, weather depending, number of guests and your specific