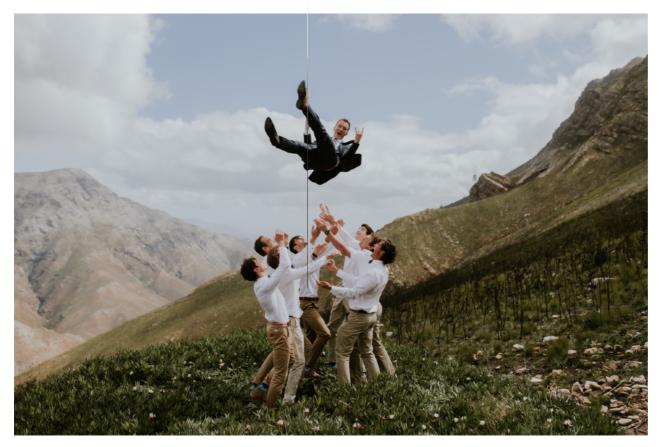

### Heaven's View Mountain

provides the ideal setting for a mountain wedding. Located in a private nature conservation area, on the Galgeberg mountain just outside McGregor in the Western Cape. Breathtaking vistas create a backdrop for the most magical photos. Truly a one of - a -kind wedding venue.