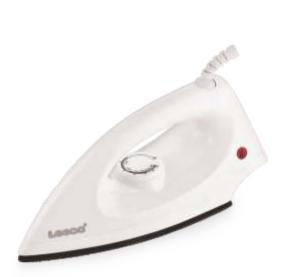

## Dry Iron

Power Supply: 220-240V ~ 50Hz 1000 Watts Teflon Coating 360 Degree Cord LED Indicator