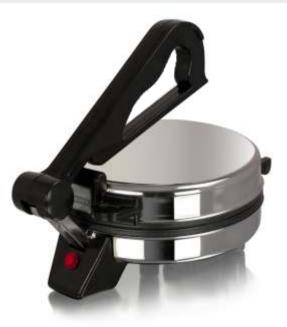

## Pop Up Toaster

Power Supply : 220-240V ~ 50Hz 850 Watts Auto Popup Number of Slice Two

Electric Roti / Khakhra Maker Power Supply : 220-240V ~ 50Hz 900 Watts 1 Year Product Warranty