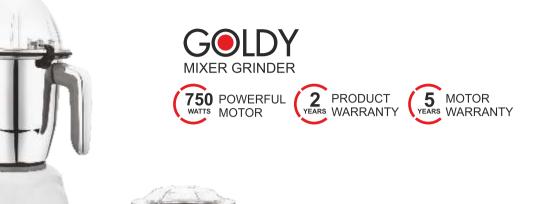

# CONTENTS

Lesco Goldy

LHT

100% COPPER MOTOR

Power Supply : 220-240V ~ 50Hz R.P.M. : 21000 to 27000 (No Load) Liquidiser Jar : 1.5 Ltr Dry Jar : 1Ltr Chutney Jar : 400 ml Colour Options :

PC STURDY HANDLES