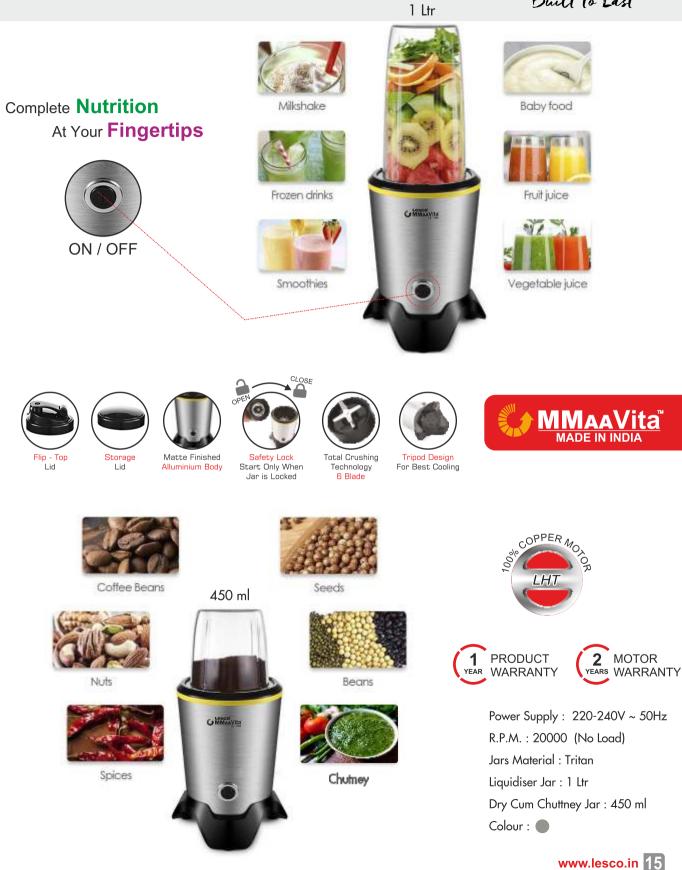

es that align with our corporate values and high quality standards. At every level of the company, our employees are committed to doing what's right, always placing people ahead of profits for this generation and the generations to come.

REGARDS

Mahendra Pukhraj Jain (Founder and MD)



# CONTENTS





























Lesco Goldy



LHT

100% COPPER MOTOR

Power Supply : 220-240V ~ 50Hz R.P.M. : 21000 to 27000 (No Load) Liquidiser Jar : 1.5 Ltr Dry Jar : 1Ltr Chutney Jar : 400 ml Colour Options :













PC STURDY HANDLES



10 www.lesco.in

VACUUM LEGS

HEAVY DUTY COUPLER









DUAL TONE HANDLES WITH CHROME FINISH



@ 27000 RPM



VACUUM LEGS



1.8 LTR. JAR WITH DEEPEST FLOW BREAKER



DUAL BALL BEARING MOTOR WITH DUAL FAN



UNI BODY DESIGN











































Quick and Easy Cleaning

Colour Options : 🔵 🌘





## Pop Up Toaster

Power Supply : 220-240V ~ 50Hz 850 Watts Auto Popup Number of Slice Two



Electric Roti / Khakhra Maker Power Supply : 220-240V ~ 50Hz 900 Watts 1 Year Product Warranty







## Electric Kettle

Power Supply: 220-240V ~ 50Hz 1800 Watts Capacity: 1.7 Ltr. Metal Body Auto Switch Off



Electric Kettle Power Supply: 220-240V ~ 50Hz 1000 Watts Capacity: 1 Ltr. 360 Degree Rotating Cordless Base



Multi Cook Kettle Power Supply : 220-240V ~ 50Hz 1500 Wattage 360 Degree Rotating Cordless Base







## Dry Iron

Power Supply: 220-240V ~ 50Hz 1000 Watts Teflon Coating 360 Degree Cord LED Indicator







### Steam Iron

Power Supply: 220-240V ~ 50Hz 1250 Watts 360 Degree Cord LED Indicator Water Tank Capacity