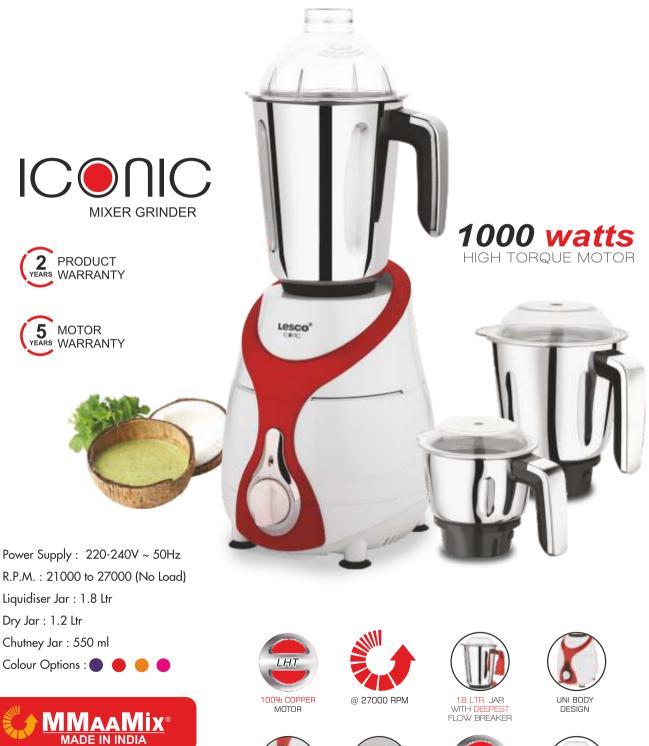

10 www.lesco.in

VACUUM LEGS

HEAVY DUTY COUPLER

DUAL TONE HANDLES WITH CHROME FINISH

@ 27000 RPM

VACUUM LEGS

1.8 LTR. JAR WITH DEEPEST FLOW BREAKER

DUAL BALL BEARING MOTOR WITH DUAL FAN

UNI BODY DESIGN

Quick and Easy Cleaning

Colour Options : 🔵 🌘