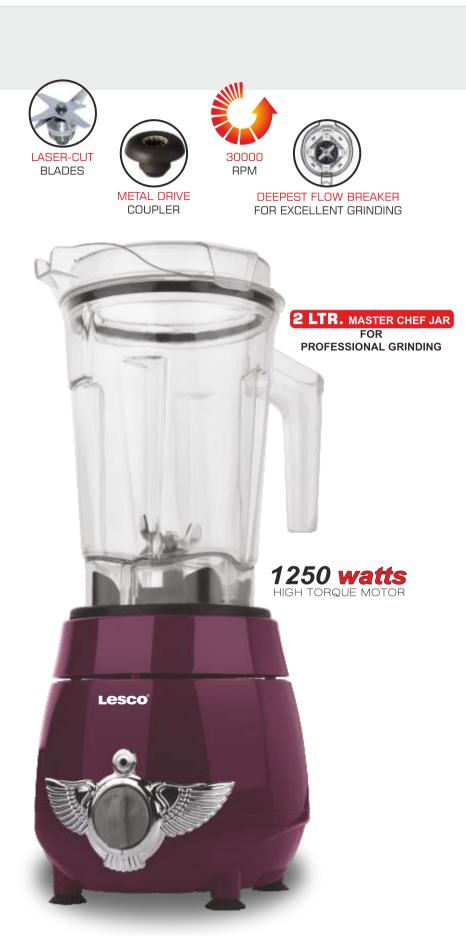

10 www.lesco.in

VACUUM LEGS

HEAVY DUTY COUPLER

DUAL TONE HANDLES WITH CHROME FINISH

@ 27000 RPM

VACUUM LEGS

1.8 LTR. JAR WITH DEEPEST FLOW BREAKER

DUAL BALL BEARING MOTOR WITH DUAL FAN