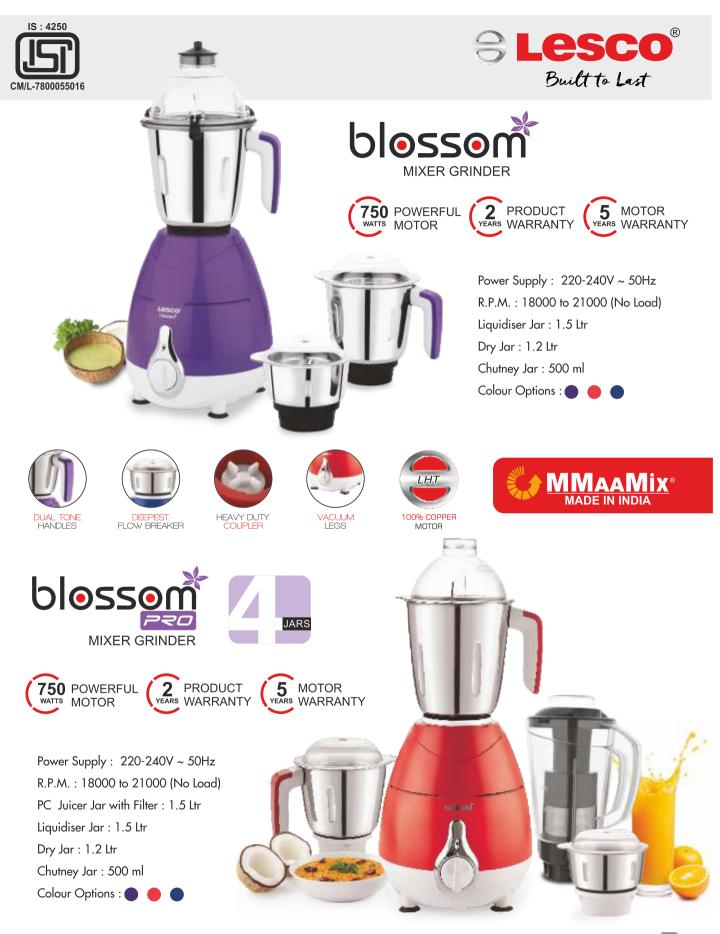

# CONTENTS

Lesco Goldy

LHT

100% COPPER MOTOR

Power Supply : 220-240V ~ 50Hz R.P.M. : 21000 to 27000 (No Load) Liquidiser Jar : 1.5 Ltr Dry Jar : 1Ltr Chutney Jar : 400 ml Colour Options :

PC STURDY HANDLES