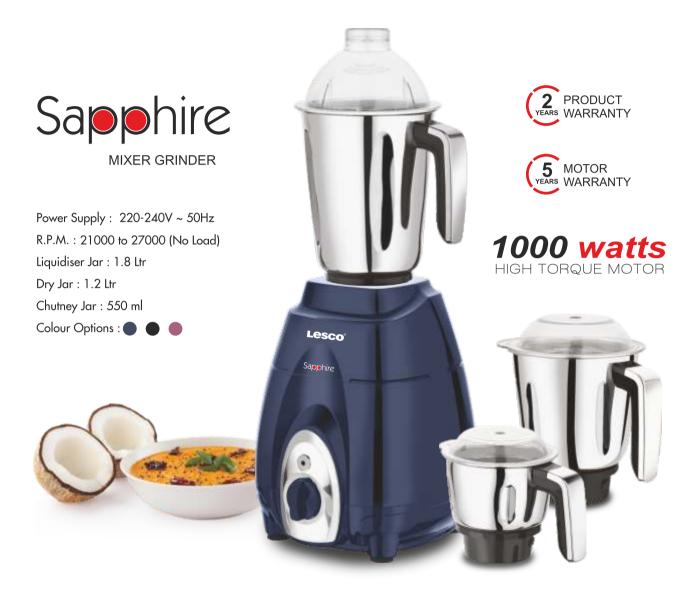

10 www.lesco.in

VACUUM LEGS

HEAVY DUTY COUPLER

DUAL TONE HANDLES WITH CHROME FINISH

@ 27000 RPM

VACUUM LEGS

1.8 LTR. JAR WITH DEEPEST FLOW BREAKER

DUAL BALL BEARING MOTOR WITH DUAL FAN