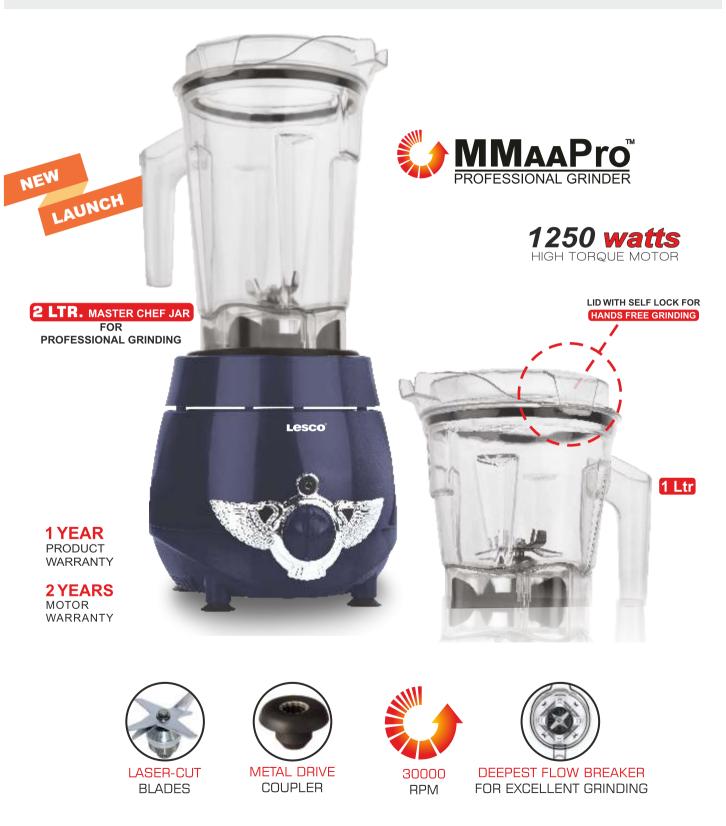

10 www.lesco.in

VACUUM LEGS

HEAVY DUTY COUPLER

DUAL TONE HANDLES WITH CHROME FINISH

@ 27000 RPM

VACUUM LEGS

1.8 LTR. JAR WITH DEEPEST FLOW BREAKER

DUAL BALL BEARING MOTOR WITH DUAL FAN