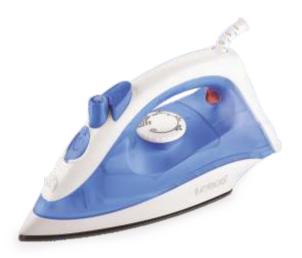

### Steam Iron

Power Supply: 220-240V ~ 50Hz 1250 Watts 360 Degree Cord LED Indicator Water Tank Capacity 230 ml.

GRIND

BATTER

CHUTNEY

BLEND