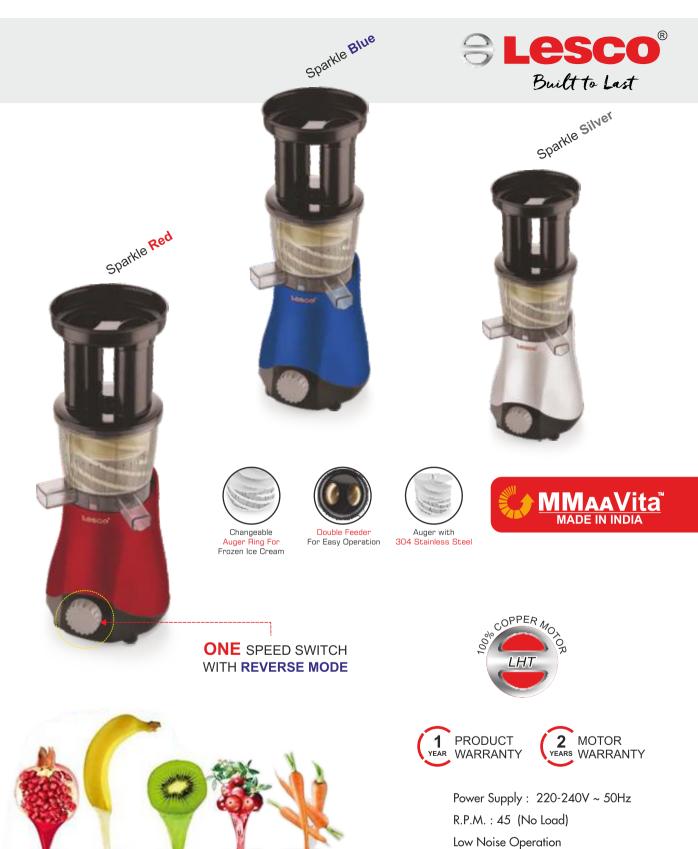

with our corporate values and high quality standards. At every level of the company, our employees are committed to doing what's right, always placing people ahead of profits for this generation and the generations to come.

REGARDS

Mahendra Pukhraj Jain (Founder and MD)



# CONTENTS





























Lesco Goldy



LHT

100% COPPER MOTOR

Power Supply : 220-240V ~ 50Hz R.P.M. : 21000 to 27000 (No Load) Liquidiser Jar : 1.5 Ltr Dry Jar : 1Ltr Chutney Jar : 400 ml Colour Options :













PC STURDY HANDLES



10 www.lesco.in

VACUUM LEGS

HEAVY DUTY COUPLER









DUAL TONE HANDLES WITH CHROME FINISH



@ 27000 RPM



VACUUM LEGS



1.8 LTR. JAR WITH DEEPEST FLOW BREAKER



DUAL BALL BEARING MOTOR WITH DUAL FAN



UNI BODY DESIGN











































Quick and Easy Cleaning

Colour Options : 🔵 🌘





## Pop Up Toaster

Power Supply : 220-240V ~ 50Hz 850 Watts Auto Popup Number of Slice Two



Electric Roti / Khakhra Maker Power Supply : 220-240V ~ 50Hz 900 Watts 1 Year Product Warranty







## Electric Kettle

Power Supply: 220-240V ~ 50Hz 1800 Watts Capacity: 1.7 Ltr. Metal Body Auto Switch Off



Electric Kettle Power Supply: 220-240V ~ 50Hz 1000 Watts Capacity: 1 Ltr. 360 Degree Rotating Cordless Base



Multi Cook Kettle Power Supply : 220-240V ~ 50Hz 1500 Wattage 360 Degree Rotating Cordless Base







## Dry Iron

Power Supply: 220-240V ~ 50Hz 1000 Watts Teflon Coating 360 Degree Cord LED Indicator







### Steam Iron

Power Supply: 220-240V ~ 50Hz 1250 Watts 360 Degree Cord LED Indicator Water Tank Capacity 230 ml.