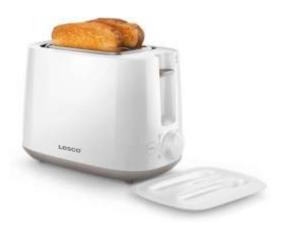

## Pop Up Toaster

Power Supply : 220-240V ~ 50Hz 850 Watts Auto Popup Number of Slice Two

Electric Roti / Khakhra Maker Power Supply : 220-240V ~ 50Hz 900 Watts 1 Year Product Warranty