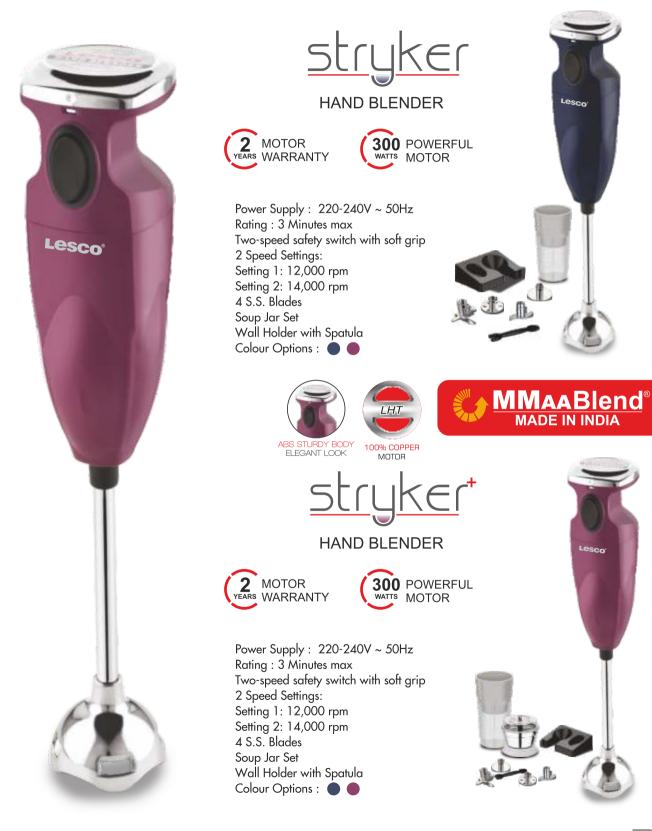

# CONTENTS

Lesco Goldy

LHT

100% COPPER MOTOR

Power Supply : 220-240V ~ 50Hz R.P.M. : 21000 to 27000 (No Load) Liquidiser Jar : 1.5 Ltr Dry Jar : 1Ltr Chutney Jar : 400 ml Colour Options :

PC STURDY HANDLES