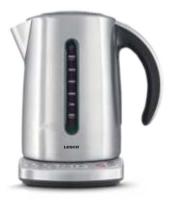

## Electric Kettle

Power Supply: 220-240V ~ 50Hz 1800 Watts Capacity: 1.7 Ltr. Metal Body Auto Switch Off

Electric Kettle Power Supply: 220-240V ~ 50Hz 1000 Watts Capacity: 1 Ltr. 360 Degree Rotating Cordless Base