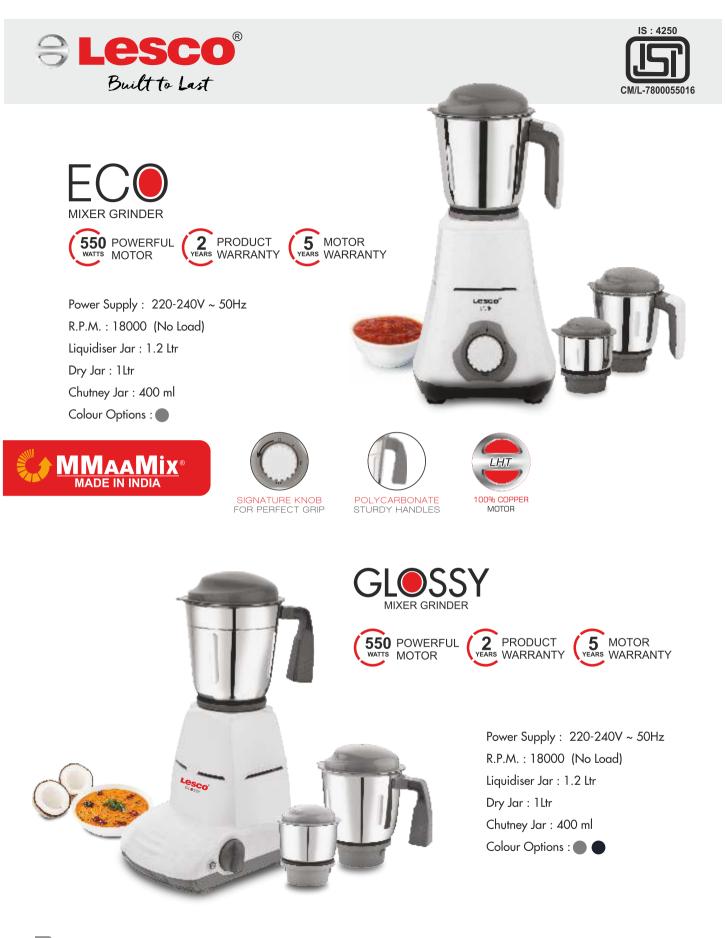

# CONTENTS

Lesco Goldy

LHT

100% COPPER MOTOR

Power Supply : 220-240V ~ 50Hz R.P.M. : 21000 to 27000 (No Load) Liquidiser Jar : 1.5 Ltr Dry Jar : 1Ltr Chutney Jar : 400 ml Colour Options :

PC STURDY HANDLES