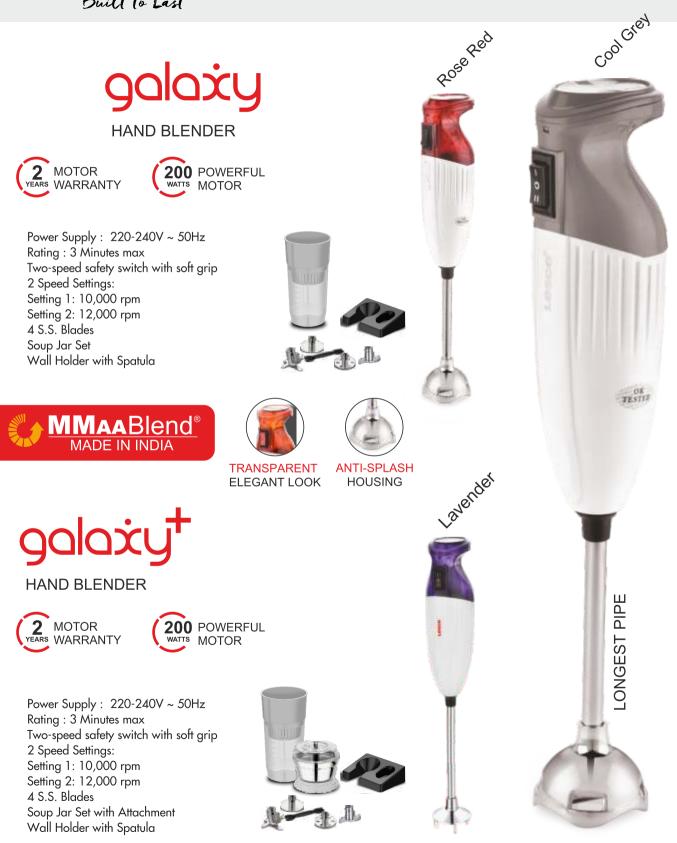

ass business practices that align with our corporate values and high quality standards. At every level of the company, our employees are committed to doing what's right, always placing people ahead of profits for this generation and the generations to come.

REGARDS

Mahendra Pukhraj Jain (Founder and MD)



# CONTENTS





























Lesco Goldy



LHT

100% COPPER MOTOR

Power Supply : 220-240V ~ 50Hz R.P.M. : 21000 to 27000 (No Load) Liquidiser Jar : 1.5 Ltr Dry Jar : 1Ltr Chutney Jar : 400 ml Colour Options :













PC STURDY HANDLES



10 www.lesco.in

VACUUM LEGS

HEAVY DUTY COUPLER









DUAL TONE HANDLES WITH CHROME FINISH



@ 27000 RPM



VACUUM LEGS



1.8 LTR. JAR WITH DEEPEST FLOW BREAKER



DUAL BALL BEARING MOTOR WITH DUAL FAN



UNI BODY DESIGN











































Quick and Easy Cleaning

Colour Options : 🔵 🌘





## Pop Up Toaster

Power Supply : 220-240V ~ 50Hz 850 Watts Auto Popup Number of Slice Two



Electric Roti / Khakhra Maker Power Supply : 220-240V ~ 50Hz 900 Watts 1 Year Product Warranty







## Electric Kettle

Power Supply: 220-240V ~ 50Hz 1800 Watts Capacity: 1.7 Ltr. Metal Body Auto Switch Off



Electric Kettle Power Supply: 220-240V ~ 50Hz 1000 Watts Capacity: 1 Ltr. 360 Degree Rotating Cordless Base



Multi Cook Kettle Power Supply : 220-240V ~ 50Hz 1500 Wattage 360 Degree Rotating Cordless Base







## Dry Iron

Power Supply: 220-240V ~ 50Hz 1000 Watts Teflon Coating 360 Degree Cord LED Indicator







### Steam Iron

Power Supply: 220-240V ~ 50Hz 1250 Watts 360 Degree Cord LED Indicator