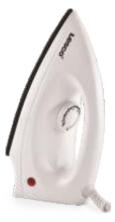

## Dry Iron

Power Supply: 220-240V ~ 50Hz 1000 Watts Teflon Coating 360 Degree Cord LED Indicator