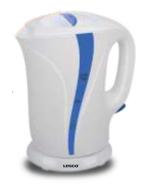

## Electric Kettle

Power Supply: 220-240V ~ 50Hz 1800 Watts Capacity: 1.7 Ltr. Metal Body Auto Switch Off

Electric Kettle Power Supply: 220-240V ~ 50Hz 1000 Watts Capacity: 1 Ltr. 360 Degree Rotating Cordless Base