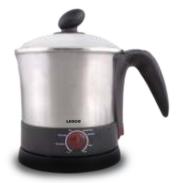

Multi Cook Kettle Power Supply : 220-240V ~ 50Hz 1500 Wattage 360 Degree Rotating Cordless Base