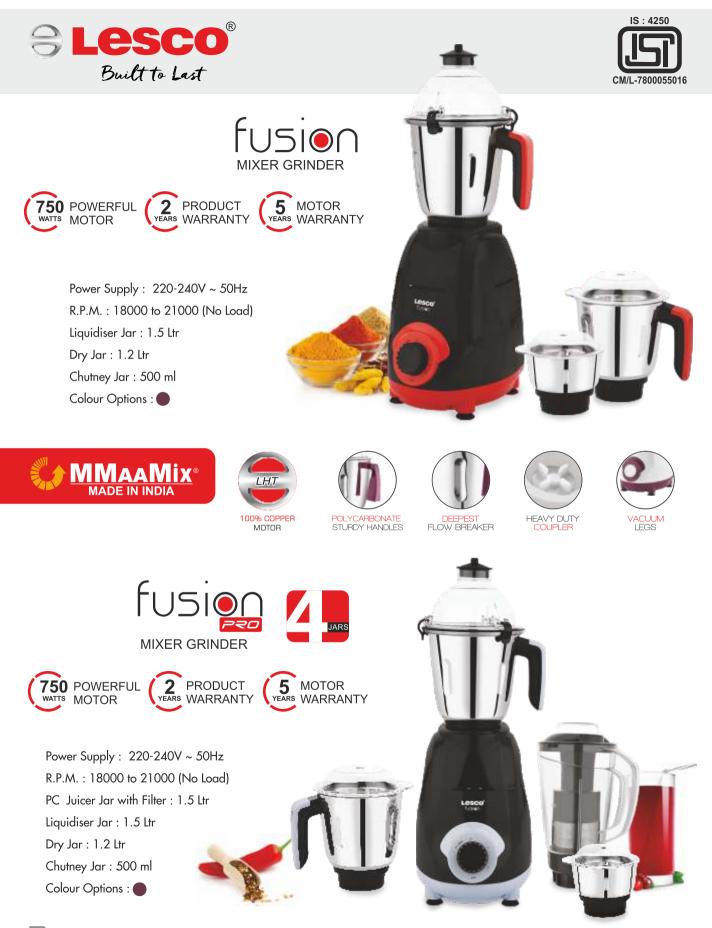

# CONTENTS

Lesco Goldy

LHT

100% COPPER MOTOR

Power Supply : 220-240V ~ 50Hz R.P.M. : 21000 to 27000 (No Load) Liquidiser Jar : 1.5 Ltr Dry Jar : 1Ltr Chutney Jar : 400 ml Colour Options :

PC STURDY HANDLES