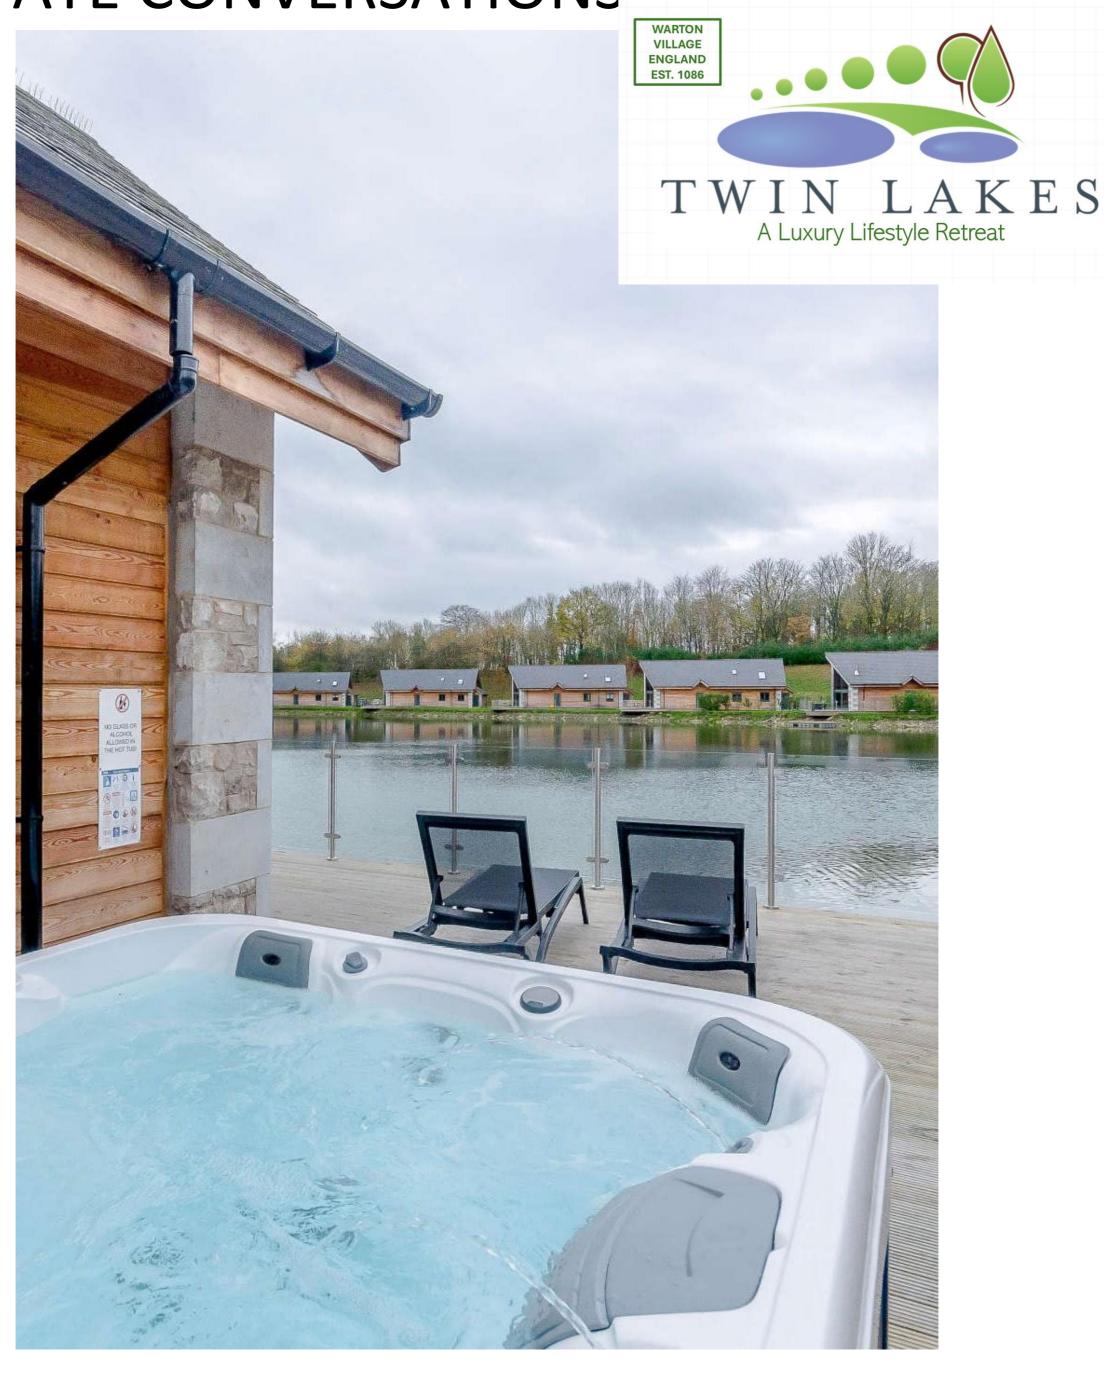

#### Your Corporate break includes:

- . An Event Host
- . Tailored catering packages including an outside bar
- . Offsite team building <u>activities</u>
- . 5-star accommodation in a luxury holiday home sleeping up to 6 or 8 people, with a private <u>hot tub</u>
- . Stunning lakeside views
- . Free Premium Wi-Fi

## PLENTY OF OUTDOOR AND INDOOR SPACE FOR BREAK OUT GROUPS AND PRIVATE CONVERSATIONS