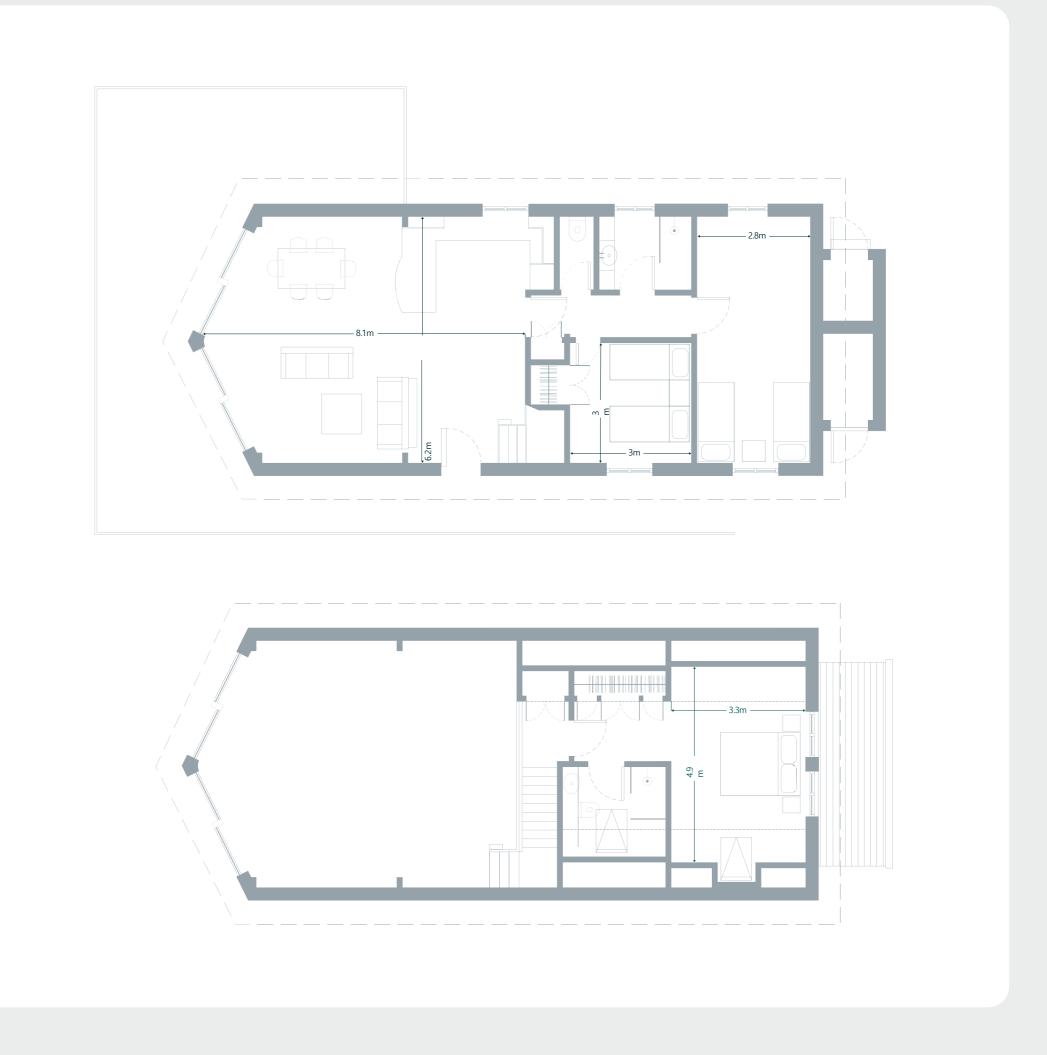

### 3-BEDROOM LAKEFRONT HOUSES Each are 130m²

Book 2 or 3 of these houses adjacent for your event or retreat. As an option: Book a pub on-site just for your group.

## QUALITY DESIGNED INTERIORS OFFER COMFORTABLE ACCOMMODATION FOR ANY EXECUTIVE