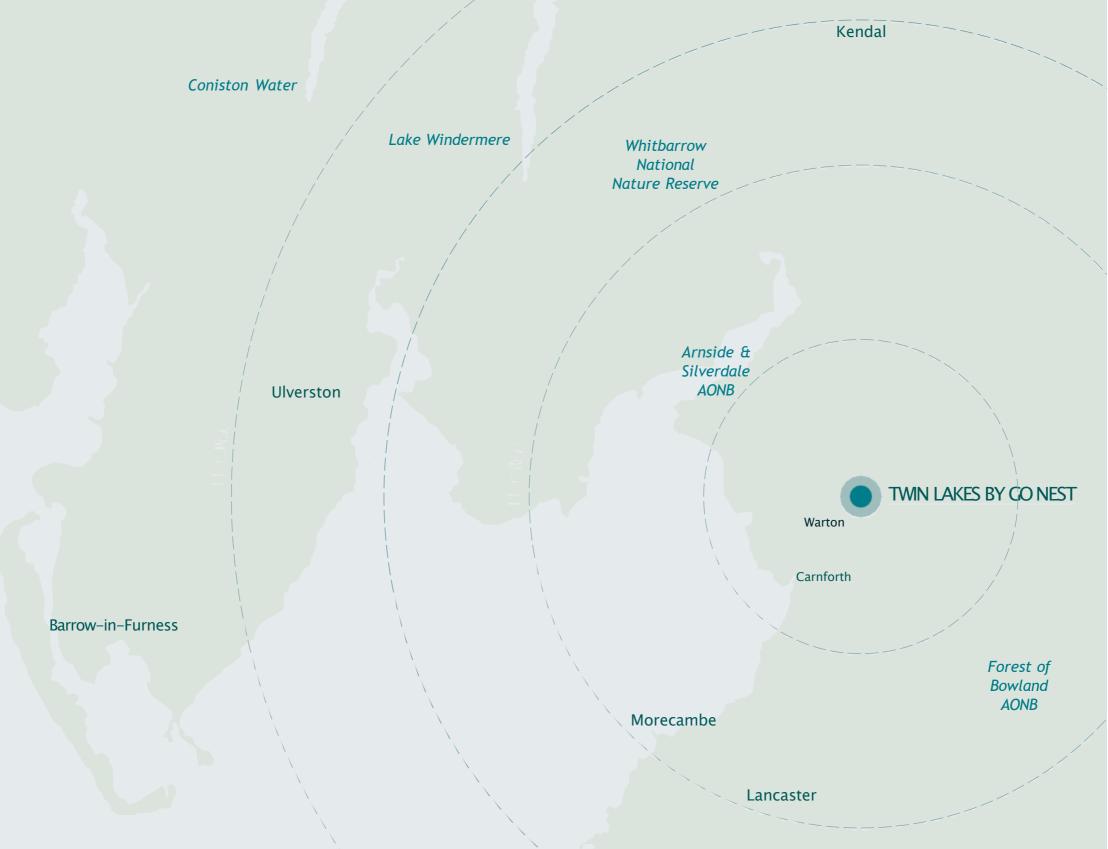

Twin Lakes is near the Village of Warton. Exiting the main gates of Twin Lakes one can walk or drive towards the village of Warton, first mentioned in the Doomsday book in 1086. A sidewalk across the round-about towards country lane hedges of Borwick Lane. The village boasts 3 pubs, a craft brewery, and access to the Warton Craig with sweeping views over Morecambe bay. Remember perhaps visits to Longdales, or nearby 3000 year old Glenriddig, Graythwaite Hall, the Holker Hall gardens, UNESCO Hertigage site Rydal Hall and other destinations within 30 minute and an hours drive from Twin Lakes.

#### **NEARBY**

| 66 miles  |
|-----------|
| 59 miles  |
| 83 miles  |
| 2.4 miles |
| 6.8 miles |
| 1.9 miles |
| 0.5 miles |
|           |