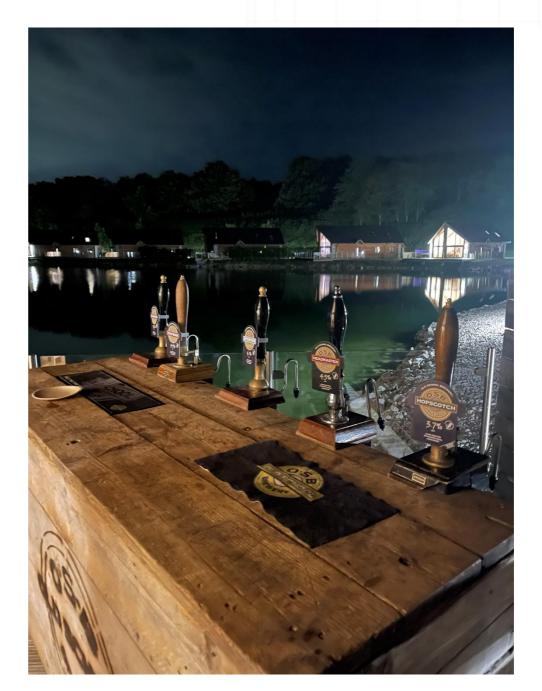

### 3-BEDROOM LAKEFRONT HOUSES Each are 130m²

Book 2 or 3 of these houses adjacent for your event or retreat. As an option: Book a pub on-site just for your group.

Twin Lakes is near the Village of Warton. Exiting the main gates of Twin Lakes one can walk or drive towards the village of Warton, first mentioned in the Doomsday book in 1086. A sidewalk across the round-about towards country lane hedges of Borwick Lane. The village boasts 3 pubs, a craft brewery, and access to the Warton Craig with sweeping views over Morecambe bay. Remember perhaps visits to Longdales, or nearby 3000 year old Glenriddig, Graythwaite Hall, the Holker Hall gardens, UNESCO Hertigage site Rydal Hall and other destinations within 30 minute and an hours drive from Twin Lakes.