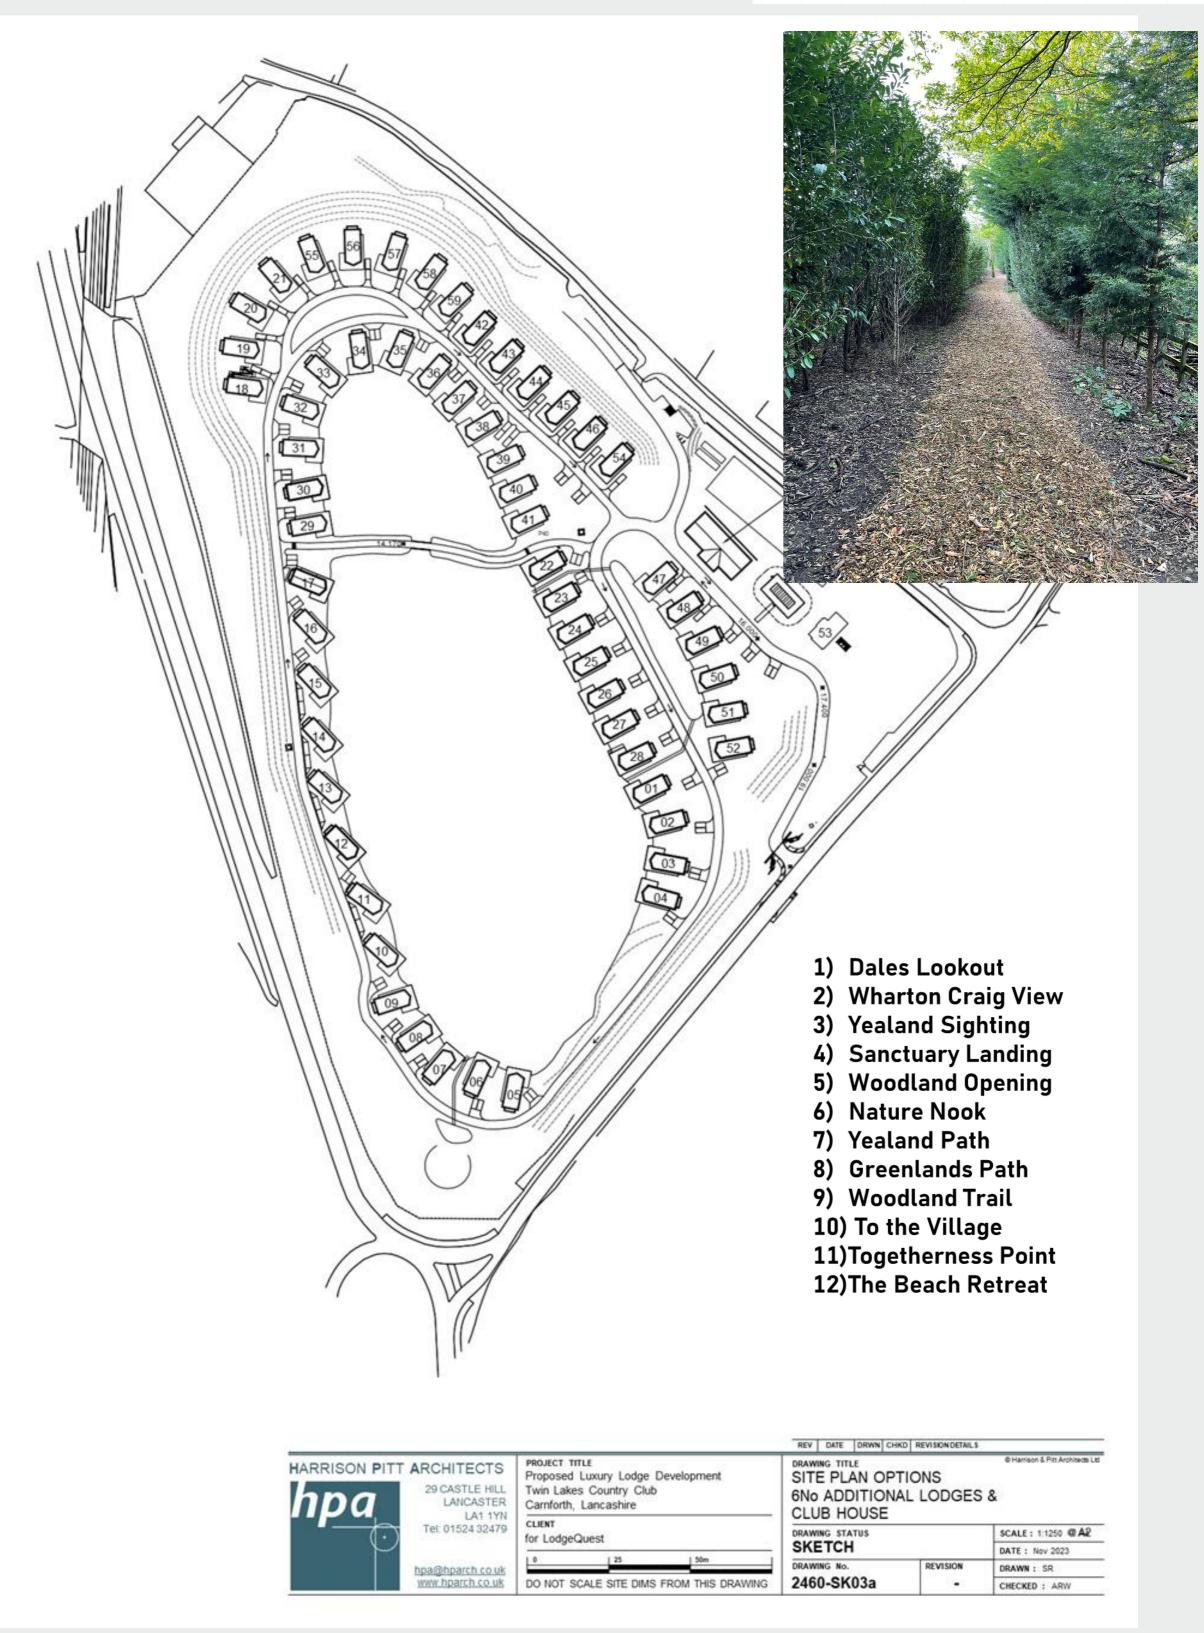

# SITE PLAN & WHAT IS THERE TO DO ONSITE

### YOUR CORPORATE RETREAT LOCATION

### YOUR CORPORATE RETREAT LOCATION

| a.)         | 3 Houses: | House 29+30+31 - | 9 Bedrooms |
|-------------|-----------|------------------|------------|
| b.)         | 3 Houses: | House 30+31+32 - | 9 Bedrooms |
| <b>c.</b> ) | 2 Houses: | House 22+23 -    | 6 Bedrooms |

d.) 2 Houses: House 32+33 - 6 Bedrooms

### 3-BEDROOM LAKEFRONT HOUSES Each are 130m²

Book 2 or 3 of these houses adjacent for your event or retreat. As an option: Book a pub on-site just for your group.