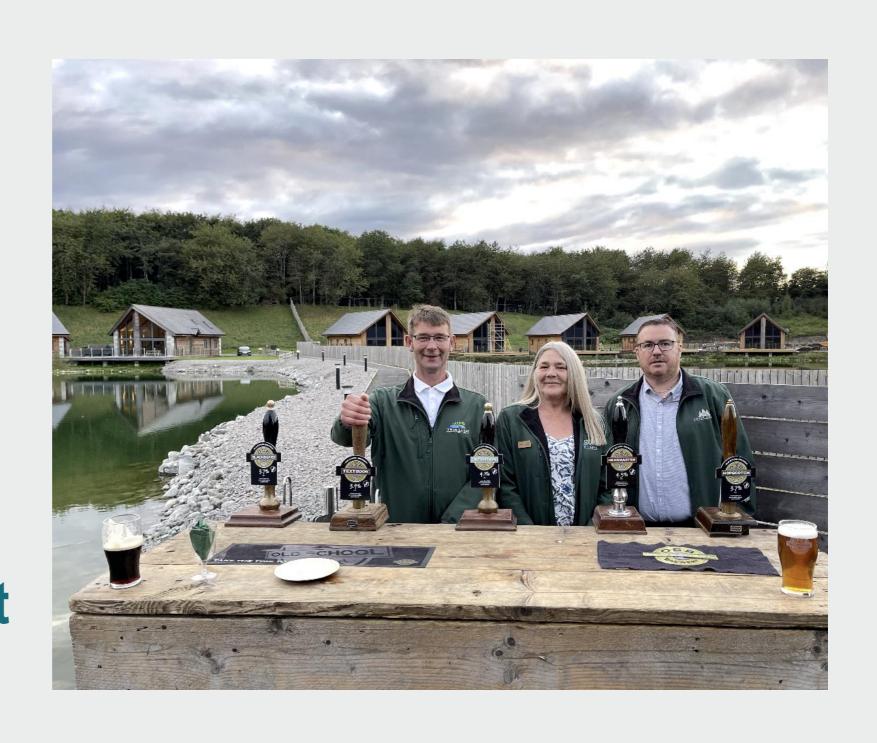

### SATISFIED CORPORATE and COMPANY CUSTOMERS

Twin Lakes is only 8 minutes from the Eden Project which is the new GBP 100 million Eden Project of The North bringing increased tourism to this Eco site from 2026.

#### **EATING & DRINKING**

| Greenlands Bistro & Kitchen 800ft         |           |  |
|-------------------------------------------|-----------|--|
| Greenlands Farm &<br>Wine shop            | 1800ft    |  |
| Longlands Pub                             | 1500ft    |  |
| Washington Pub                            | 1.5 miles |  |
| Schoolhouse Local<br>Brewery & Pub/Bistro | 1.5 miles |  |