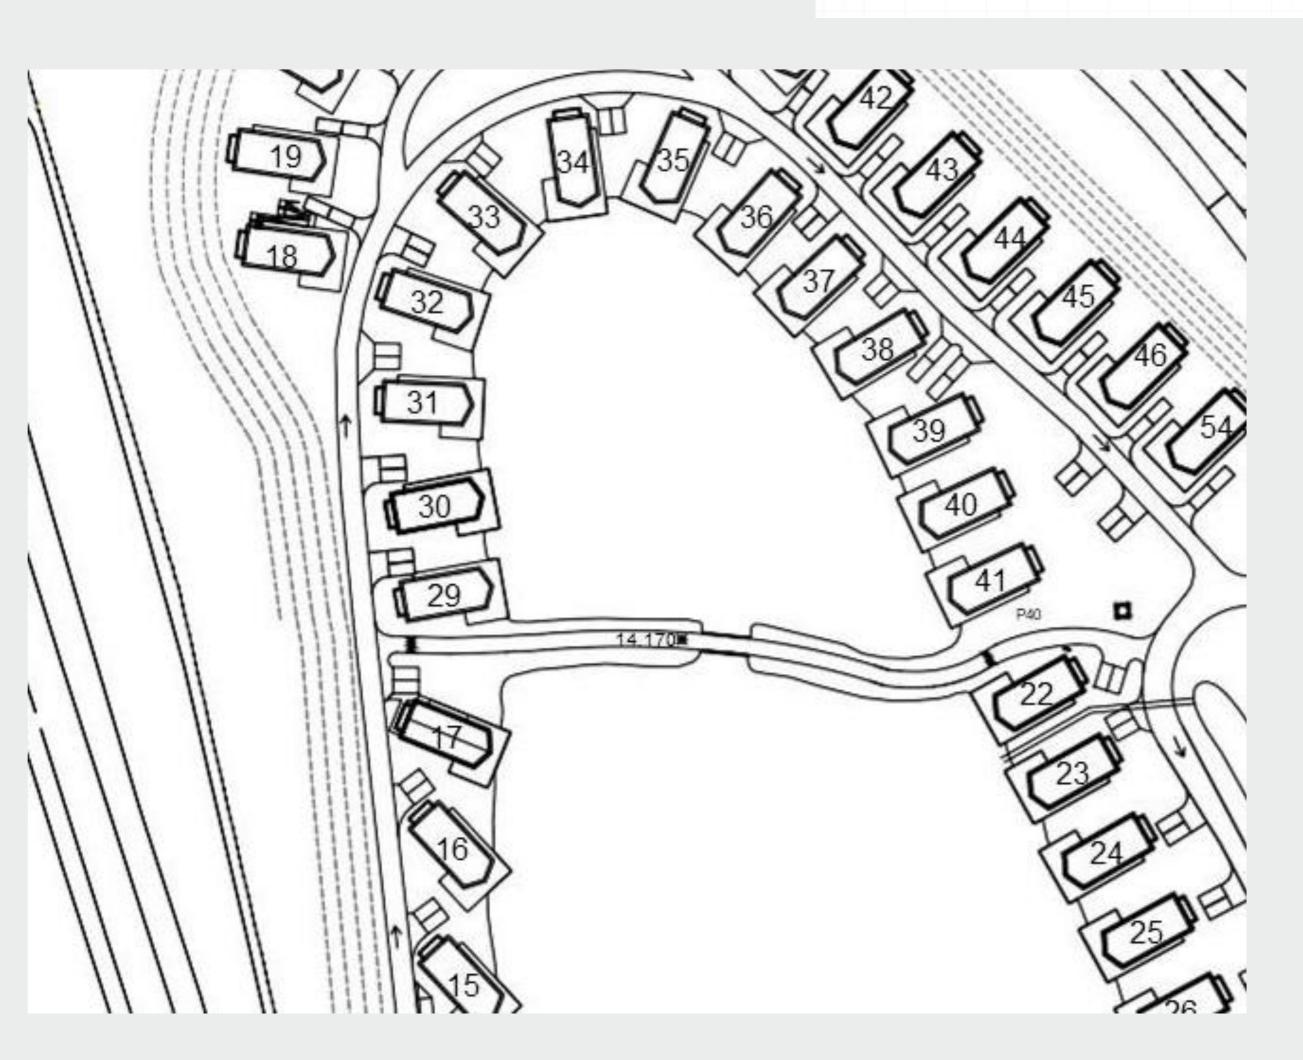

# SITE PLAN & WHAT IS THERE TO DO ONSITE

### YOUR CORPORATE RETREAT LOCATION

| a.)         | 3 Houses: | House 29+30+31 - | 9 Bedrooms |
|-------------|-----------|------------------|------------|
| b.)         | 3 Houses: | House 30+31+32 - | 9 Bedrooms |
| <b>c.</b> ) | 2 Houses: | House 22+23 -    | 6 Bedrooms |

d.) 2 Houses: House 32+33 - 6 Bedrooms

### 3-BEDROOM LAKEFRONT HOUSES Each are 130m²

Book 2 or 3 of these houses adjacent for your event or retreat. As an option: Book a pub on-site just for your group.