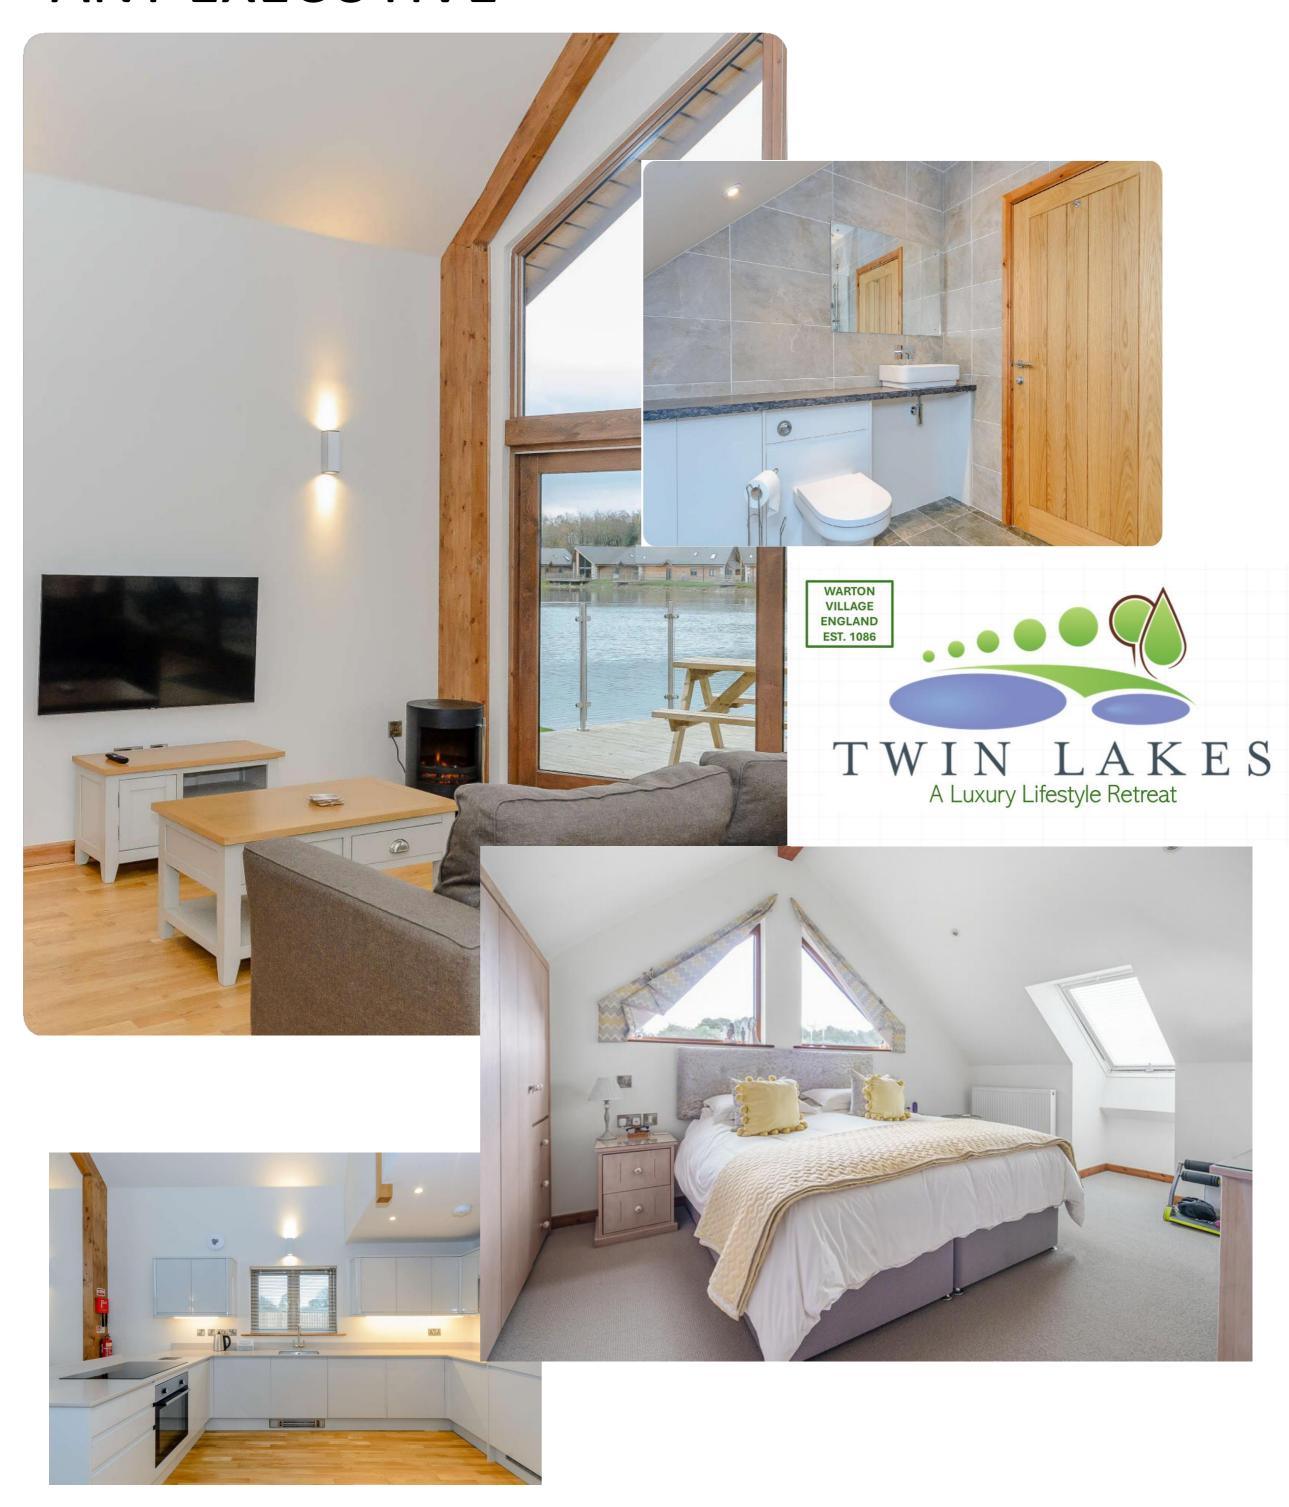

### 3-BEDROOM LAKEFRONT HOUSES Each are 130m²

Book 2 or 3 of these houses adjacent for your event or retreat. As an option: Book a pub on-site just for your group.

## QUALITY DESIGNED INTERIORS OFFER COMFORTABLE ACCOMMODATION FOR ANY EXECUTIVE